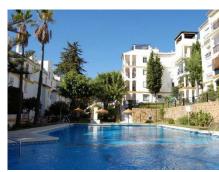

## GROUND FLOOR APARTMENT 2 BEDROOMS 2 BATHROOMS IN DIANA PARK

Diana Park

REF# R4339807 - 265.000€

| 2    | 2     | 89 m² |
|------|-------|-------|
| Beds | Baths | Built |

Ground Floor Apartment, Diana Park, Costa del Sol. 2 Bedrooms, 2 Bathrooms, Built 0 m². Setting: Commercial Area, Close To Golf, Close To Port, Close To Shops, Close To Sea, Close To Town, Close To Schools, Close To Marina, Urbanisation. Orientation: West. Condition: Excellent, Recently Renovated. Pool: Communal. Views: Garden. Features: Lift, Fitted Wardrobes, Near Transport, Utility Room, Ensuite Bathroom, Double Glazing. Furniture: Fully Furnished. Kitchen: Fully Fitted. Garden: Communal. Security: Gated Complex, Entry Phone. Parking: More Than One, Communal. Utilities: Electricity, Drinkable Water, Gas. Category: Golf, Holiday Homes, Investment, Resale, Contemporary.