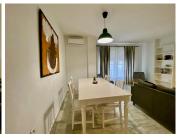

## GROUND FLOOR APARTMENT 2 BEDROOMS 2 BATHROOMS IN DIANA PARK

Diana Park

REF# R4339807 - 265.000€

| 2    | 2     | 89 m² |
|------|-------|-------|
| Beds | Baths | Built |

Ground Floor Apartment, Diana Park, Costa del Sol. 2 Bedrooms, 2 Bathrooms, Built 0 m². Setting: Commercial Area, Close To Golf, Close To Port, Close To Shops, Close To Sea, Close To Town, Close To Schools, Close To Marina, Urbanisation. Orientation: West. Condition: Excellent, Recently Renovated. Pool: Communal. Views: Garden. Features: Lift, Fitted Wardrobes, Near Transport, Utility Room, Ensuite Bathroom, Double Glazing. Furniture: Fully Furnished. Kitchen: Fully Fitted. Garden: Communal. Security: Gated Complex, Entry Phone. Parking: More Than One, Communal. Utilities: Electricity, Drinkable Water, Gas. Category: Golf, Holiday Homes, Investment, Resale, Contemporary.