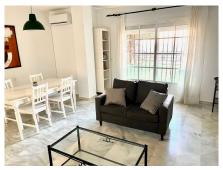

## GROUND FLOOR APARTMENT 2 BEDROOMS 2 BATHROOMS IN DIANA PARK

Diana Park

REF# R4339807 - 265.000€

| 2    | 2     | 89 m² |
|------|-------|-------|
| Beds | Baths | Built |

Ground Floor Apartment, Diana Park, Costa del Sol. 2 Bedrooms, 2 Bathrooms, Built 0 m². Setting: Commercial Area, Close To Golf, Close To Port, Close To Shops, Close To Sea, Close To Town, Close To Schools, Close To Marina, Urbanisation. Orientation: West. Condition: Excellent, Recently Renovated. Pool: Communal. Views: Garden. Features: Lift, Fitted Wardrobes, Near Transport, Utility Room, Ensuite Bathroom, Double Glazing. Furniture: Fully Furnished. Kitchen: Fully Fitted. Garden: Communal. Security: Gated Complex, Entry Phone. Parking: More Than One, Communal. Utilities: Electricity, Drinkable Water, Gas. Category: Golf, Holiday Homes, Investment, Resale, Contemporary.