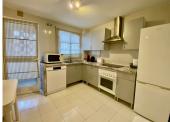

## GROUND FLOOR APARTMENT 2 BEDROOMS 2 BATHROOMS IN DIANA PARK

Diana Park

REF# R4339807 - 265.000€

| 2    | 2     | 89 m² |
|------|-------|-------|
| Beds | Baths | Built |

Ground Floor Apartment, Diana Park, Costa del Sol. 2 Bedrooms, 2 Bathrooms, Built 0 m². Setting: Commercial Area, Close To Golf, Close To Port, Close To Shops, Close To Sea, Close To Town, Close To Schools, Close To Marina, Urbanisation. Orientation: West. Condition: Excellent, Recently Renovated. Pool: Communal. Views: Garden. Features: Lift, Fitted Wardrobes, Near Transport, Utility Room, Ensuite Bathroom, Double Glazing. Furniture: Fully Furnished. Kitchen: Fully Fitted. Garden: Communal. Security: Gated Complex, Entry Phone. Parking: More Than One, Communal. Utilities: Electricity, Drinkable Water, Gas. Category: Golf, Holiday Homes, Investment, Resale, Contemporary.