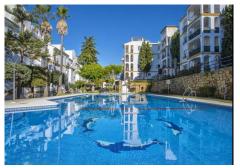

## GROUND FLOOR APARTMENT 2 BEDROOMS 2 BATHROOMS IN DIANA PARK

Diana Park

REF# R4339807 - 265.000€

| 2    | 2     | 89 m² |
|------|-------|-------|
| Beds | Baths | Built |

Ground Floor Apartment, Diana Park, Costa del Sol. 2 Bedrooms, 2 Bathrooms, Built 0 m². Setting: Commercial Area, Close To Golf, Close To Port, Close To Shops, Close To Sea, Close To Town, Close To Schools, Close To Marina, Urbanisation. Orientation: West. Condition: Excellent, Recently Renovated. Pool: Communal. Views: Garden. Features: Lift, Fitted Wardrobes, Near Transport, Utility Room, Ensuite Bathroom, Double Glazing. Furniture: Fully Furnished. Kitchen: Fully Fitted. Garden: Communal. Security: Gated Complex, Entry Phone. Parking: More Than One, Communal. Utilities: Electricity, Drinkable Water, Gas. Category: Golf, Holiday Homes, Investment, Resale, Contemporary.