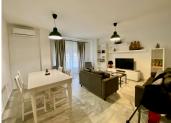

## GROUND FLOOR APARTMENT 2 BEDROOMS 2 BATHROOMS IN DIANA PARK

Diana Park

REF# R4339807 - 265.000€

| 2    | 2     | 89 m² |
|------|-------|-------|
| Beds | Baths | Built |

Ground Floor Apartment, Diana Park, Costa del Sol. 2 Bedrooms, 2 Bathrooms, Built 0 m². Setting: Commercial Area, Close To Golf, Close To Port, Close To Shops, Close To Sea, Close To Town, Close To Schools, Close To Marina, Urbanisation. Orientation: West. Condition: Excellent, Recently Renovated. Pool: Communal. Views: Garden. Features: Lift, Fitted Wardrobes, Near Transport, Utility Room, Ensuite Bathroom, Double Glazing. Furniture: Fully Furnished. Kitchen: Fully Fitted. Garden: Communal. Security: Gated Complex, Entry Phone. Parking: More Than One, Communal. Utilities: Electricity, Drinkable Water, Gas. Category: Golf, Holiday Homes, Investment, Resale, Contemporary.