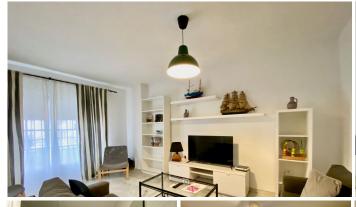

## GROUND FLOOR APARTMENT 2 BEDROOMS 2 BATHROOMS IN DIANA PARK

Diana Park

REF# R4339807 - 265.000€

| 2    | 2     | 89 m² |
|------|-------|-------|
| Beds | Baths | Built |

Ground Floor Apartment, Diana Park, Costa del Sol. 2 Bedrooms, 2 Bathrooms, Built 0 m². Setting: Commercial Area, Close To Golf, Close To Port, Close To Shops, Close To Sea, Close To Town, Close To Schools, Close To Marina, Urbanisation. Orientation: West. Condition: Excellent, Recently Renovated. Pool: Communal. Views: Garden. Features: Lift, Fitted Wardrobes, Near Transport, Utility Room, Ensuite Bathroom, Double Glazing. Furniture: Fully Furnished. Kitchen: Fully Fitted. Garden: Communal. Security: Gated Complex, Entry Phone. Parking: More Than One, Communal. Utilities: Electricity, Drinkable Water, Gas. Category: Golf, Holiday Homes, Investment, Resale, Contemporary.