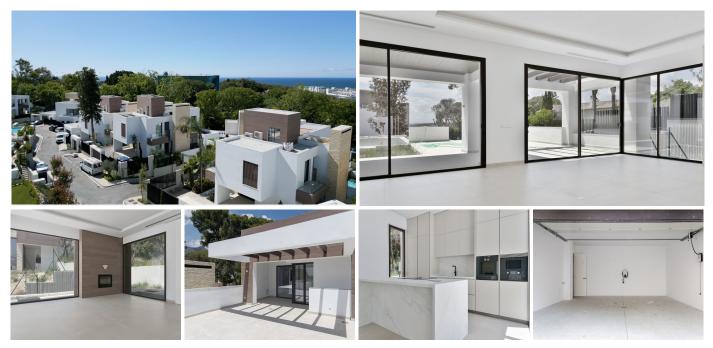

Modern luxury villa with exceptional qualities, located in a gated community composed of only 15 villas. The community has 24-hour security guards and concierge services, and is located in a green oasis on the edge of the famous Golden Mile, a few meters from the beach and a few minutes walk from the old town. The villa is built on a plot of 885sqm and has a total living area of 730sqm. It has a large terrace of 225m2 and offers 4 bedrooms and 5 bathrooms. Inside, there is a spacious living room, an American kitchen equipped with furniture and appliances of the highest quality. In addition, the villa has a private elevator that connects each level of the property, a cinema, sauna and hammam, and underfloor heating. On the roof, there is a solarium that offers beautiful sea views. The villa also includes a private garage for 2 cars and 2 additional parking spaces. Both the garden and the pool of the villa are centrally maintained by the community, which provides a carefree lifestyle. The construction of the villa is completed, which means it is ready to be inhabited and enjoyed by its owners.