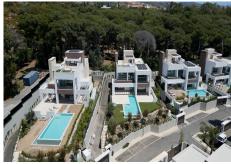

Modern luxury villa with exceptional qualities, located in a gated community composed of only 15 villas. The community has 24-hour security guards and concierge services, and is located in a green oasis on the edge of the famous Golden Mile, a few meters from the beach and a few minutes walk from the old town. The villa is built on a plot of 885sqm and has a total living area of 730sqm. It has a large terrace of 225m2 and offers 4 bedrooms and 5 bathrooms. Inside, there is a spacious living room, an American kitchen equipped with furniture and appliances of the highest quality. In addition, the villa has a private elevator that connects each level of the property, a cinema, sauna and hammam, and underfloor heating. On the roof, there is a solarium that offers beautiful sea views. The villa also includes a private garage for 2 cars and 2 additional parking spaces. Both the garden and the pool of the villa are centrally maintained by the community, which provides a carefree lifestyle. The construction of the villa is completed, which means it is ready to be inhabited and enjoyed by its owners.