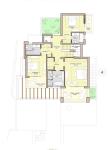

Modern luxury villa with exceptional qualities, located in a gated community composed of only 15 villas. The community has 24-hour security guards and concierge services, and is located in a green oasis on the edge of the famous Golden Mile, a few meters from the beach and a few minutes walk from the old town. The villa is built on a plot of 885sqm and has a total living area of 730sqm. It has a large terrace of 225m2 and offers 4 bedrooms and 5 bathrooms. Inside, there is a spacious living room, an American kitchen equipped with furniture and appliances of the highest quality. In addition, the villa has a private elevator that connects each level of the property, a cinema, sauna and hammam, and underfloor heating. On the roof, there is a solarium that offers beautiful sea views. The villa also includes a private garage for 2 cars and 2 additional parking spaces. Both the garden and the pool of the villa are centrally maintained by the community, which provides a carefree lifestyle. The construction of the villa is completed, which means it is ready to be inhabited and enjoyed by its owners.