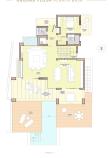

## REF# R4332157 - 4.300.000€

| 4    | 5     | 730 m <sup>2</sup> | 885 m² | 225 m <sup>2</sup> |
|------|-------|--------------------|--------|--------------------|
| Beds | Baths | Built              | Plot   | Terrace            |

Modern luxury villa with exceptional qualities, located in a gated community composed of only 15 villas. The community has 24-hour security guards and concierge services, and is located in a green oasis on the edge of the famous Golden Mile, a few meters from the beach and a few minutes walk from the old town. The villa is built on a plot of 885sqm and has a total living area of 730sqm. It has a large terrace of 225m2 and offers 4 bedrooms and 5 bathrooms. Inside, there is a spacious living room, an American kitchen equipped with furniture and appliances of the highest quality. In addition, the villa has a private elevator that connects each level of the property, a cinema, sauna and hammam, and underfloor heating. On the roof, there is a solarium that offers beautiful sea views. The villa also includes a private garage for 2 cars and 2 additional parking spaces. Both the garden and the pool of the villa are centrally maintained by the community, which provides a carefree lifestyle. The construction of the villa is completed, which means it is ready to be inhabited and enjoyed by its owners.