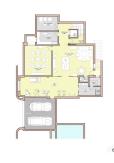

Modern luxury villa with exceptional qualities, located in a gated community composed of only 15 villas. The community has 24-hour security guards and concierge services, and is located in a green oasis on the edge of the famous Golden Mile, a few meters from the beach and a few minutes walk from the old town. The villa is built on a plot of 885sqm and has a total living area of 730sqm. It has a large terrace of 225m2 and offers 4 bedrooms and 5 bathrooms. Inside, there is a spacious living room, an American kitchen equipped with furniture and appliances of the highest quality. In addition, the villa has a private elevator that connects each level of the property, a cinema, sauna and hammam, and underfloor heating. On the roof, there is a solarium that offers beautiful sea views. The villa also includes a private garage for 2 cars and 2 additional parking spaces. Both the garden and the pool of the villa are centrally maintained by the community, which provides a carefree lifestyle. The construction of the villa is completed, which means it is ready to be inhabited and enjoyed by its owners.