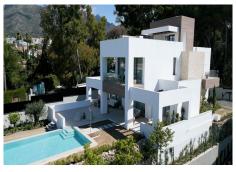

Modern luxury villa with exceptional qualities, located in a gated community composed of only 15 villas. The community has 24-hour security guards and concierge services, and is located in a green oasis on the edge of the famous Golden Mile, a few meters from the beach and a few minutes walk from the old town. The villa is built on a plot of 885sqm and has a total living area of 730sqm. It has a large terrace of 225m2 and offers 4 bedrooms and 5 bathrooms. Inside, there is a spacious living room, an American kitchen equipped with furniture and appliances of the highest quality. In addition, the villa has a private elevator that connects each level of the property, a cinema, sauna and hammam, and underfloor heating. On the roof, there is a solarium that offers beautiful sea views. The villa also includes a private garage for 2 cars and 2 additional parking spaces. Both the garden and the pool of the villa are centrally maintained by the community, which provides a carefree lifestyle. The construction of the villa is completed, which means it is ready to be inhabited and enjoyed by its owners.