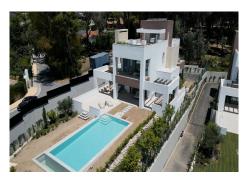

Modern luxury villa with exceptional qualities, located in a gated community composed of only 15 villas. The community has 24-hour security guards and concierge services, and is located in a green oasis on the edge of the famous Golden Mile, a few meters from the beach and a few minutes walk from the old town. The villa is built on a plot of 885sqm and has a total living area of 730sqm. It has a large terrace of 225m2 and offers 4 bedrooms and 5 bathrooms. Inside, there is a spacious living room, an American kitchen equipped with furniture and appliances of the highest quality. In addition, the villa has a private elevator that connects each level of the property, a cinema, sauna and hammam, and underfloor heating. On the roof, there is a solarium that offers beautiful sea views. The villa also includes a private garage for 2 cars and 2 additional parking spaces. Both the garden and the pool of the villa are centrally maintained by the community, which provides a carefree lifestyle. The construction of the villa is completed, which means it is ready to be inhabited and enjoyed by its owners.