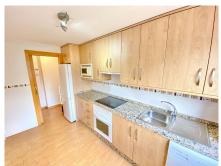

## REF# R4330021 - 298.000€

| 2    | 2     | 80 m² |
|------|-------|-------|
| Beds | Baths | Built |

PRICE DROP FOR A QUICK SALE! From 335.000€ to 298.000€ Discover this charming flat located walking distance to beach, overlooking the street. With an equipped kitchen and in good condition, this south and north facing flat offers natural light all day long. It also benefits from air conditioning, fitted wardrobes and double glazed windows. Conveniently located close to shops, restaurants and cafés, this property is perfect as a permanent residence as well as a rental investment. Enjoy the private covered terrace, lift and en-suite bathroom. Don"t miss the opportunity to live in this sought after area. Contact us to schedule a viewing and discover all that this flat has to offer. Apartment, Near Beach, Fitted Kitchen, Facing: South and North Views: Street. Features Air Conditioning Hot/Cold, Close to all Amenities, Close to schools, Condition - Good, Conveniently Situated Tennis, Covered Terrace, Double Glazing, Double glazing windows, En suite bathroom, Fitted Wardrobes, Good Rental Potential, Ideal for Country Lovers, Lift, Near amenities, Private Terrace, Renovated kitchen, Sought After Area, Terrace, Tiles floor, Walking Distance to Cafés, Walking distance to rest., Walking distance to shops, Walking distance to t. centre.