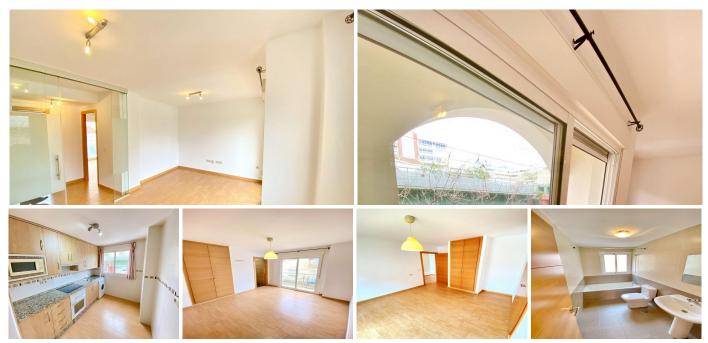

## REF# R4330021 - 298.000€

| 2    | 2     | 80 m² |
|------|-------|-------|
| Beds | Baths | Built |

PRICE DROP FOR A QUICK SALE! From 335.000€ to 298.000€ Discover this charming flat located walking distance to beach, overlooking the street. With an equipped kitchen and in good condition, this south and north facing flat offers natural light all day long. It also benefits from air conditioning, fitted wardrobes and double glazed windows. Conveniently located close to shops, restaurants and cafés, this property is perfect as a permanent residence as well as a rental investment. Enjoy the private covered terrace, lift and en-suite bathroom. Don"t miss the opportunity to live in this sought after area. Contact us to schedule a viewing and discover all that this flat has to offer. Apartment, Near Beach, Fitted Kitchen, Facing: South and North Views: Street. Features Air Conditioning Hot/Cold, Close to all Amenities, Close to schools, Condition - Good, Conveniently Situated Tennis, Covered Terrace, Double Glazing, Double glazing windows, En suite bathroom, Fitted Wardrobes, Good Rental Potential, Ideal for Country Lovers, Lift, Near amenities, Private Terrace, Renovated kitchen, Sought After Area, Terrace, Tiles floor, Walking Distance to Cafés, Walking distance to rest., Walking distance to shops, Walking distance to t. centre.