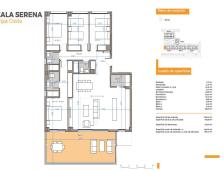

#### TOP FLOOR APARTMENT 4 BEDROOMS 3 BATHROOMS IN LA CALA DE MIJAS

La Cala de Mijas

REF# R4329901 - 795.000€

| 4    | 3     | 149 m² | 32 m²   |
|------|-------|--------|---------|
| Beds | Baths | Built  | Terrace |

Welcome to Cala Serena in La Cala de Mijas! Fantastic opportunity to acquire this luxury apartment with 4 bedroom and 3-bathroom. This top floor appartement of 149 m2 + 32 m2 of terrace is the perfect home for those seeking space, amenities, and beach at walking distance. The west-facing terrace is the perfect place to relax. The apartment's new decor is elegant and modern, with high-quality finishes and carefully selected details to create a warm and inviting atmosphere. Fully furnished and equipped with everything you need to feel at home from day one. A big parking space and a storage room of 6.48 m2 are included. Furthermore, the community is boasting a spa, gym, an events room, tropical gardens, in and outdoor swimming pools. The spa has a sauna, Turkish bath and jacuzzi. The gym is fully equipped with the most modern equipment. At 5 minutes walking you can reach a fabulous stretch of golden beach, boutiques, restaurants, shops, wine bars, supermarkets, and the beach boardwalk La Cala de Mijas. Within just an 8-minute drive, you have a selection of 10 different Golf Courses to choose from. A must see.