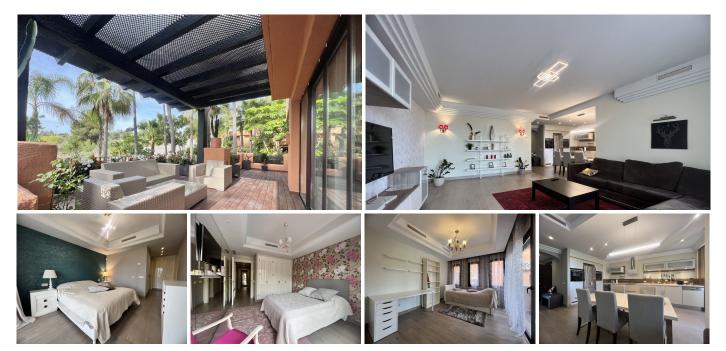

## MIDDLE FLOOR APARTMENT 3 BEDROOMS 2.5 BATHROOMS IN PUERTO BANÚS

Puerto Banús

REF# R4325371 - 1.000.000€

| 3    | 2.5   | 173 m² | 78 m²   |
|------|-------|--------|---------|
| Beds | Baths | Built  | Terrace |

SPECTACULAR APARTMENT FOR SALE IN LA ALZAMBRA HILL CLUB (PUERTO BANÚS AREA) Spacious 3-bedroom apartment, located in the luxury urbanization La Alzambra Hills Club, 5 minutes from Puerto Banús and surrounded by all kinds of services and shops. It consists of an entrance hall, a spacious living room with access to a sunny terrace with a barbecue area and views of common areas. Fully equipped open kitchen with office, guest toilet, two double bedrooms with fitted wardrobes and terrace. Bright master bedroom with large wardrobe, en-suite bathroom and access to the main terrace. Two parking spaces and storage room in the same building. The prestigious La Alzambra Hill Club in Nueva Andalucia. Surrounded with beautiful nature and similar high-end properties of Marbella, the secure and gated development has 24-h security service, a doorman and surveillance cameras. It offers its residents a communal swimming pool, a well-equipped gym and lush subtropical gardens adorned with waterfalls. The prime location of this captivating property ensures convenience and leisure at your doorstep. Nueva Andalucía has all the ingredients that comprise most people's idea of a 'dream life' in Spain – beautiful views, healthy outdoor lifestyle, spacious houses and apartments, lovely gardens and swimming pools, international schools, banks, shops and markets at hand, and a peaceful atmosphere that is ideal for raising a family or retirement. You can take a walk to the renowned Puerto Banus (less than 1 km from this