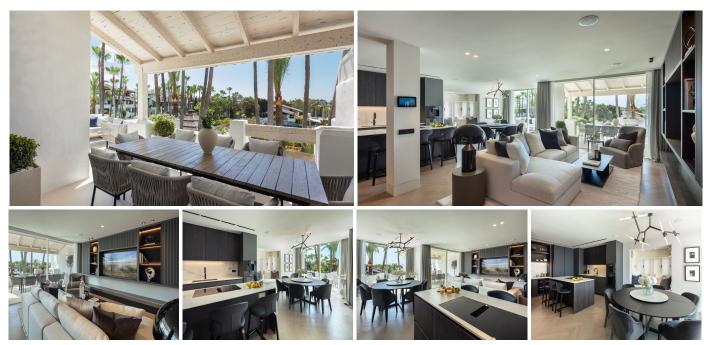

#### REF# R4324465 - 6.500.000€

| 3    | 3     | 219 m² | 48 m²   |
|------|-------|--------|---------|
| Beds | Baths | Built  | Terrace |

Located within the exclusive five star resort Puente Romano in the heart of the Golden Mile of Marbella, this duplex penthouse is one of the most exceptional properties currently on the market. An exquisitely styled three bedroom apartment surrounded by lush tropical gardens of Puente Romano's Andalusian Garden. Perfectly proportioned with three en-suite bedrooms and a spacious main living area. The property has a total built size of 218 m2 and two covered terraces. Entering the property on the main floor, the living area is open plan with floor to ceiling windows to flood the room with light. Leading effortlessly into the kitchen and dining area, a beautiful combination of contemporary design with the use of natural materials, including high quality appliances from Gaggenau and Miele. Taking the stairs up to the top floor, you can find another two spacious bedrooms, including the master suite. This bedroom has large wardrobes and an en-suite bathroom with walk-in shower and bathtub. An additional bedroom on this floor also has an en-suite bathroom and views out to the gardens. You can find the third double bedroom on the main floor, positioned to have privacy from the main living area. Decorated with a neutral palette and luxurious fabrics to create a cosy and calm space, this bedroom has it's own en-suite bathroom with walk-in shower creating a practical and functional space. The Puente Romano resort is located on Marbella's famous Golden Mile. With a village style layout and boutique feeling, it is a sought- after beachfront resort.