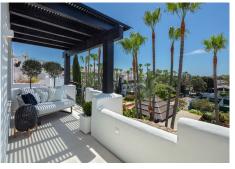

#### REF# R4324465 - 6.500.000€

| 3    | 3     | 219 m² | 48 m²   |
|------|-------|--------|---------|
| Beds | Baths | Built  | Terrace |

Located within the exclusive five star resort Puente Romano in the heart of the Golden Mile of Marbella, this duplex penthouse is one of the most exceptional properties currently on the market. An exquisitely styled three bedroom apartment surrounded by lush tropical gardens of Puente Romano's Andalusian Garden. Perfectly proportioned with three en-suite bedrooms and a spacious main living area. The property has a total built size of 218 m2 and two covered terraces. Entering the property on the main floor, the living area is open plan with floor to ceiling windows to flood the room with light. Leading effortlessly into the kitchen and dining area, a beautiful combination of contemporary design with the use of natural materials, including high quality appliances from Gaggenau and Miele. Taking the stairs up to the top floor, you can find another two spacious bedrooms, including the master suite. This bedroom has large wardrobes and an en-suite bathroom with walk-in shower and bathtub. An additional bedroom on this floor also has an en-suite bathroom and views out to the gardens. You can find the third double bedroom on the main floor, positioned to have privacy from the main living area. Decorated with a neutral palette and luxurious fabrics to create a cosy and calm space, this bedroom has it's own en-suite bathroom with walk-in shower creating a practical and functional space. The Puente Romano resort is located on Marbella's famous Golden Mile. With a village style layout and boutique feeling, it is a sought- after beachfront resort.