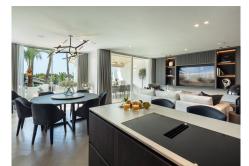

#### REF# R4324465 - 6.500.000€

| 3    | 3     | 219 m² | 48 m²   |
|------|-------|--------|---------|
| Beds | Baths | Built  | Terrace |

Located within the exclusive five star resort Puente Romano in the heart of the Golden Mile of Marbella, this duplex penthouse is one of the most exceptional properties currently on the market. An exquisitely styled three bedroom apartment surrounded by lush tropical gardens of Puente Romano's Andalusian Garden. Perfectly proportioned with three en-suite bedrooms and a spacious main living area. The property has a total built size of 218 m2 and two covered terraces. Entering the property on the main floor, the living area is open plan with floor to ceiling windows to flood the room with light. Leading effortlessly into the kitchen and dining area, a beautiful combination of contemporary design with the use of natural materials, including high quality appliances from Gaggenau and Miele. Taking the stairs up to the top floor, you can find another two spacious bedrooms, including the master suite. This bedroom has large wardrobes and an en-suite bathroom with walk-in shower and bathtub. An additional bedroom on this floor also has an en-suite bathroom and views out to the gardens. You can find the third double bedroom on the main floor, positioned to have privacy from the main living area. Decorated with a neutral palette and luxurious fabrics to create a cosy and calm space, this bedroom has it's own en-suite bathroom with walk-in shower creating a practical and functional space. The Puente Romano resort is located on Marbella's famous Golden Mile. With a village style layout and boutique feeling, it is a sought- after beachfront resort.