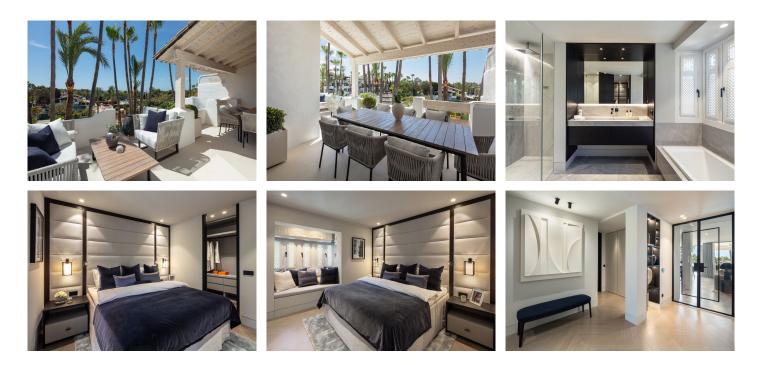

#### REF# R4324465 - 6.500.000€

| 3    | 3     | 219 m² | 48 m²   |
|------|-------|--------|---------|
| Beds | Baths | Built  | Terrace |

Located within the exclusive five star resort Puente Romano in the heart of the Golden Mile of Marbella, this duplex penthouse is one of the most exceptional properties currently on the market. An exquisitely styled three bedroom apartment surrounded by lush tropical gardens of Puente Romano's Andalusian Garden. Perfectly proportioned with three en-suite bedrooms and a spacious main living area. The property has a total built size of 218 m2 and two covered terraces. Entering the property on the main floor, the living area is open plan with floor to ceiling windows to flood the room with light. Leading effortlessly into the kitchen and dining area, a beautiful combination of contemporary design with the use of natural materials, including high quality appliances from Gaggenau and Miele. Taking the stairs up to the top floor, you can find another two spacious bedrooms, including the master suite. This bedroom has large wardrobes and an en-suite bathroom with walk-in shower and bathtub. An additional bedroom on this floor also has an en-suite bathroom and views out to the gardens. You can find the third double bedroom on the main floor, positioned to have privacy from the main living area. Decorated with a neutral palette and luxurious fabrics to create a cosy and calm space, this bedroom has it's own en-suite bathroom with walk-in shower creating a practical and functional space. The Puente Romano resort is located on Marbella's famous Golden Mile. With a village style layout and boutique feeling, it is a sought- after beachfront resort.