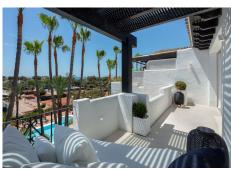

#### REF# R4324465 - 6.500.000€

| 3    | 3     | 219 m² | 48 m²   |
|------|-------|--------|---------|
| Beds | Baths | Built  | Terrace |

Located within the exclusive five star resort Puente Romano in the heart of the Golden Mile of Marbella, this duplex penthouse is one of the most exceptional properties currently on the market. An exquisitely styled three bedroom apartment surrounded by lush tropical gardens of Puente Romano's Andalusian Garden. Perfectly proportioned with three en-suite bedrooms and a spacious main living area. The property has a total built size of 218 m2 and two covered terraces. Entering the property on the main floor, the living area is open plan with floor to ceiling windows to flood the room with light. Leading effortlessly into the kitchen and dining area, a beautiful combination of contemporary design with the use of natural materials, including high quality appliances from Gaggenau and Miele. Taking the stairs up to the top floor, you can find another two spacious bedrooms, including the master suite. This bedroom has large wardrobes and an en-suite bathroom with walk-in shower and bathtub. An additional bedroom on this floor also has an en-suite bathroom and views out to the gardens. You can find the third double bedroom on the main floor, positioned to have privacy from the main living area. Decorated with a neutral palette and luxurious fabrics to create a cosy and calm space, this bedroom has it's own en-suite bathroom with walk-in shower creating a practical and functional space. The Puente Romano resort is located on Marbella's famous Golden Mile. With a village style layout and boutique feeling, it is a sought- after beachfront resort.