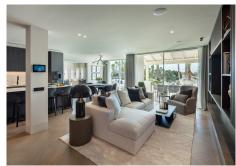

#### REF# R4324465 - 6.500.000€

| 3    | 3     | 219 m² | 48 m²   |
|------|-------|--------|---------|
| Beds | Baths | Built  | Terrace |

Located within the exclusive five star resort Puente Romano in the heart of the Golden Mile of Marbella, this duplex penthouse is one of the most exceptional properties currently on the market. An exquisitely styled three bedroom apartment surrounded by lush tropical gardens of Puente Romano's Andalusian Garden. Perfectly proportioned with three en-suite bedrooms and a spacious main living area. The property has a total built size of 218 m2 and two covered terraces. Entering the property on the main floor, the living area is open plan with floor to ceiling windows to flood the room with light. Leading effortlessly into the kitchen and dining area, a beautiful combination of contemporary design with the use of natural materials, including high quality appliances from Gaggenau and Miele. Taking the stairs up to the top floor, you can find another two spacious bedrooms, including the master suite. This bedroom has large wardrobes and an en-suite bathroom with walk-in shower and bathtub. An additional bedroom on this floor also has an en-suite bathroom and views out to the gardens. You can find the third double bedroom on the main floor, positioned to have privacy from the main living area. Decorated with a neutral palette and luxurious fabrics to create a cosy and calm space, this bedroom has it's own en-suite bathroom with walk-in shower creating a practical and functional space. The Puente Romano resort is located on Marbella's famous Golden Mile. With a village style layout and boutique feeling, it is a sought- after beachfront resort.