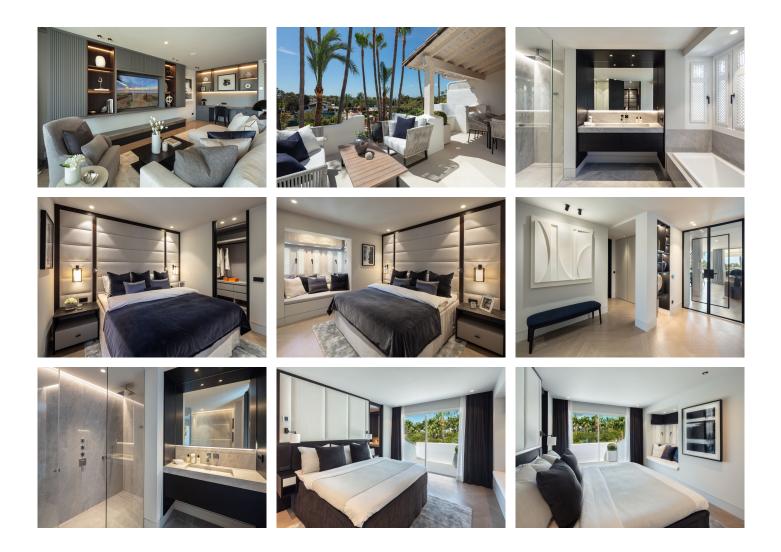

#### REF# R4324465 - 6.500.000€

| 3    | 3     | 219 m² | 48 m²   |
|------|-------|--------|---------|
| Beds | Baths | Built  | Terrace |

Located within the exclusive five star resort Puente Romano in the heart of the Golden Mile of Marbella, this duplex penthouse is one of the most exceptional properties currently on the market. An exquisitely styled three bedroom apartment surrounded by lush tropical gardens of Puente Romano's Andalusian Garden. Perfectly proportioned with three en-suite bedrooms and a spacious main living area. The property has a total built size of 218 m2 and two covered terraces. Entering the property on the main floor, the living area is open plan with floor to ceiling windows to flood the room with light. Leading effortlessly into the kitchen and dining area, a beautiful combination of contemporary design with the use of natural materials, including high quality appliances from Gaggenau and Miele. Taking the stairs up to the top floor, you can find another two spacious bedrooms, including the master suite. This bedroom has large wardrobes and an en-suite bathroom with walk-in shower and bathtub. An additional bedroom on this floor also has an en-suite bathroom and views out to the gardens. You can find the third double bedroom on the main floor, positioned to have privacy from the main living area. Decorated with a neutral palette and luxurious fabrics to create a cosy and calm space, this bedroom has it's own en-suite bathroom with walk-in shower creating a practical and functional space. The Puente Romano resort is located on Marbella's famous Golden Mile. With a village style layout and boutique feeling, it is a sought- after beachfront resort.