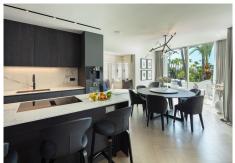

#### REF# R4324465 - 6.500.000€

| 3    | 3     | 219 m² | 48 m²   |
|------|-------|--------|---------|
| Beds | Baths | Built  | Terrace |

Located within the exclusive five star resort Puente Romano in the heart of the Golden Mile of Marbella, this duplex penthouse is one of the most exceptional properties currently on the market. An exquisitely styled three bedroom apartment surrounded by lush tropical gardens of Puente Romano's Andalusian Garden. Perfectly proportioned with three en-suite bedrooms and a spacious main living area. The property has a total built size of 218 m2 and two covered terraces. Entering the property on the main floor, the living area is open plan with floor to ceiling windows to flood the room with light. Leading effortlessly into the kitchen and dining area, a beautiful combination of contemporary design with the use of natural materials, including high quality appliances from Gaggenau and Miele. Taking the stairs up to the top floor, you can find another two spacious bedrooms, including the master suite. This bedroom has large wardrobes and an en-suite bathroom with walk-in shower and bathtub. An additional bedroom on this floor also has an en-suite bathroom and views out to the gardens. You can find the third double bedroom on the main floor, positioned to have privacy from the main living area. Decorated with a neutral palette and luxurious fabrics to create a cosy and calm space, this bedroom has it's own en-suite bathroom with walk-in shower creating a practical and functional space. The Puente Romano resort is located on Marbella's famous Golden Mile. With a village style layout and boutique feeling, it is a sought- after beachfront resort.