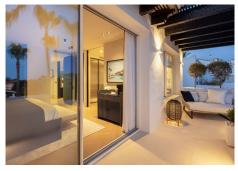

#### REF# R4324465 - 6.500.000€

| 3    | 3     | 219 m² | 48 m²   |
|------|-------|--------|---------|
| Beds | Baths | Built  | Terrace |

Located within the exclusive five star resort Puente Romano in the heart of the Golden Mile of Marbella, this duplex penthouse is one of the most exceptional properties currently on the market. An exquisitely styled three bedroom apartment surrounded by lush tropical gardens of Puente Romano's Andalusian Garden. Perfectly proportioned with three en-suite bedrooms and a spacious main living area. The property has a total built size of 218 m2 and two covered terraces. Entering the property on the main floor, the living area is open plan with floor to ceiling windows to flood the room with light. Leading effortlessly into the kitchen and dining area, a beautiful combination of contemporary design with the use of natural materials, including high quality appliances from Gaggenau and Miele. Taking the stairs up to the top floor, you can find another two spacious bedrooms, including the master suite. This bedroom has large wardrobes and an en-suite bathroom with walk-in shower and bathtub. An additional bedroom on this floor also has an en-suite bathroom and views out to the gardens. You can find the third double bedroom on the main floor, positioned to have privacy from the main living area. Decorated with a neutral palette and luxurious fabrics to create a cosy and calm space, this bedroom has it's own en-suite bathroom with walk-in shower creating a practical and functional space. The Puente Romano resort is located on Marbella's famous Golden Mile. With a village style layout and boutique feeling, it is a sought- after beachfront resort.