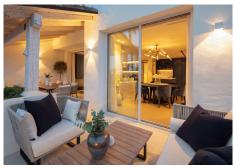

#### REF# R4324465 - 6.500.000€

| 3    | 3     | 219 m² | 48 m²   |
|------|-------|--------|---------|
| Beds | Baths | Built  | Terrace |

Located within the exclusive five star resort Puente Romano in the heart of the Golden Mile of Marbella, this duplex penthouse is one of the most exceptional properties currently on the market. An exquisitely styled three bedroom apartment surrounded by lush tropical gardens of Puente Romano's Andalusian Garden. Perfectly proportioned with three en-suite bedrooms and a spacious main living area. The property has a total built size of 218 m2 and two covered terraces. Entering the property on the main floor, the living area is open plan with floor to ceiling windows to flood the room with light. Leading effortlessly into the kitchen and dining area, a beautiful combination of contemporary design with the use of natural materials, including high quality appliances from Gaggenau and Miele. Taking the stairs up to the top floor, you can find another two spacious bedrooms, including the master suite. This bedroom has large wardrobes and an en-suite bathroom with walk-in shower and bathtub. An additional bedroom on this floor also has an en-suite bathroom and views out to the gardens. You can find the third double bedroom on the main floor, positioned to have privacy from the main living area. Decorated with a neutral palette and luxurious fabrics to create a cosy and calm space, this bedroom has it's own en-suite bathroom with walk-in shower creating a practical and functional space. The Puente Romano resort is located on Marbella's famous Golden Mile. With a village style layout and boutique feeling, it is a sought- after beachfront resort.