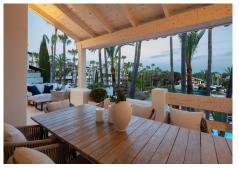

#### REF# R4324465 - 6.500.000€

| 3    | 3     | 219 m² | 48 m²   |
|------|-------|--------|---------|
| Beds | Baths | Built  | Terrace |

Located within the exclusive five star resort Puente Romano in the heart of the Golden Mile of Marbella, this duplex penthouse is one of the most exceptional properties currently on the market. An exquisitely styled three bedroom apartment surrounded by lush tropical gardens of Puente Romano's Andalusian Garden. Perfectly proportioned with three en-suite bedrooms and a spacious main living area. The property has a total built size of 218 m2 and two covered terraces. Entering the property on the main floor, the living area is open plan with floor to ceiling windows to flood the room with light. Leading effortlessly into the kitchen and dining area, a beautiful combination of contemporary design with the use of natural materials, including high quality appliances from Gaggenau and Miele. Taking the stairs up to the top floor, you can find another two spacious bedrooms, including the master suite. This bedroom has large wardrobes and an en-suite bathroom with walk-in shower and bathtub. An additional bedroom on this floor also has an en-suite bathroom and views out to the gardens. You can find the third double bedroom on the main floor, positioned to have privacy from the main living area. Decorated with a neutral palette and luxurious fabrics to create a cosy and calm space, this bedroom has it's own en-suite bathroom with walk-in shower creating a practical and functional space. The Puente Romano resort is located on Marbella's famous Golden Mile. With a village style layout and boutique feeling, it is a sought- after beachfront resort.