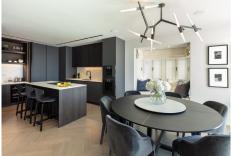

#### REF# R4324465 - 6.500.000€

| 3    | 3     | 219 m² | 48 m²   |
|------|-------|--------|---------|
| Beds | Baths | Built  | Terrace |

Located within the exclusive five star resort Puente Romano in the heart of the Golden Mile of Marbella, this duplex penthouse is one of the most exceptional properties currently on the market. An exquisitely styled three bedroom apartment surrounded by lush tropical gardens of Puente Romano's Andalusian Garden. Perfectly proportioned with three en-suite bedrooms and a spacious main living area. The property has a total built size of 218 m2 and two covered terraces. Entering the property on the main floor, the living area is open plan with floor to ceiling windows to flood the room with light. Leading effortlessly into the kitchen and dining area, a beautiful combination of contemporary design with the use of natural materials, including high quality appliances from Gaggenau and Miele. Taking the stairs up to the top floor, you can find another two spacious bedrooms, including the master suite. This bedroom has large wardrobes and an en-suite bathroom with walk-in shower and bathtub. An additional bedroom on this floor also has an en-suite bathroom and views out to the gardens. You can find the third double bedroom on the main floor, positioned to have privacy from the main living area. Decorated with a neutral palette and luxurious fabrics to create a cosy and calm space, this bedroom has it's own en-suite bathroom with walk-in shower creating a practical and functional space. The Puente Romano resort is located on Marbella's famous Golden Mile. With a village style layout and boutique feeling, it is a sought- after beachfront resort.