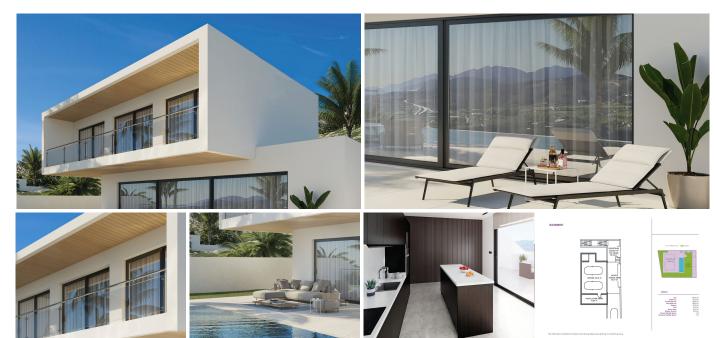

## REF# R4322728 - 820.000€

| 3    | 2     | 215 m <sup>2</sup> | 609 m² |
|------|-------|--------------------|--------|
| Beds | Baths | Built              | Plot   |

Connect with nature in these beautiful 3-storey villas on the outskirts of Coin. The large floor to ceiling window on the ground floor provides so much light that you could easily forget if you are inside or out, in the living room or on the terrace. It is a feeling of total continuity. In every space of the home, you can feel the connection with the natural environment, the garden, the terrace, the landscape, whilst taking in the breathtaking views. The design is inspired by the transparent waters of a crystalline river and helps you appreciate the beauty and the connection with the natural environment in every corner of the home. Its cubic and modular shape provides large open spaces that help you lead a comfortable and relaxed life. The Basement level provides both vehicle and pedestrian access to the house, parking area, machine room and the lift (elevator). The Ground Floor has the living room, kitchen-diner, and guest WC, plus a covered terrace and swimming pool outside. The Top Floor is where the bedrooms are, all with fitted wardrobes. The main bedroom has an ensuite bathroom, dressing room and covered terrace. The other two bedrooms have fitted wardrobes and a covered terrace with access to a shared bathroom. The garden will be landscaped with decorative plants, further adding to the appeal of the property. The design of the villa will be adjusted to the client's taste. The location of the property can be chosen from the amongst the currently available plots and the house fixtures can be chosen from one of three different standard packages, though this can also be personalised according to the client's preference.