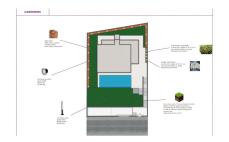

## REF# R4322728 - 820.000€

| 3    | 2     | 215 m <sup>2</sup> | 609 m² |
|------|-------|--------------------|--------|
| Beds | Baths | Built              | Plot   |

Connect with nature in these beautiful 3-storey villas on the outskirts of Coin. The large floor to ceiling window on the ground floor provides so much light that you could easily forget if you are inside or out, in the living room or on the terrace. It is a feeling of total continuity. In every space of the home, you can feel the connection with the natural environment, the garden, the terrace, the landscape, whilst taking in the breathtaking views. The design is inspired by the transparent waters of a crystalline river and helps you appreciate the beauty and the connection with the natural environment in every corner of the home. Its cubic and modular shape provides large open spaces that help you lead a comfortable and relaxed life. The Basement level provides both vehicle and pedestrian access to the house, parking area, machine room and the lift (elevator). The Ground Floor has the living room, kitchen-diner, and guest WC, plus a covered terrace and swimming pool outside. The Top Floor is where the bedrooms are, all with fitted wardrobes. The main bedroom has an ensuite bathroom, dressing room and covered terrace. The other two bedrooms have fitted wardrobes and a covered terrace with access to a shared bathroom. The garden will be landscaped with decorative plants, further adding to the appeal of the property. The design of the villa will be adjusted to the client's taste. The location of the property can be chosen from the amongst the currently available plots and the house fixtures can be chosen from one of three different standard packages, though this can also be personalised according to the client's preference.