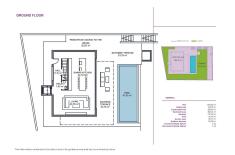

## REF# R4322728 - 820.000€

| 3    | 2     | 215 m <sup>2</sup> | 609 m² |
|------|-------|--------------------|--------|
| Beds | Baths | Built              | Plot   |

Connect with nature in these beautiful 3-storey villas on the outskirts of Coin. The large floor to ceiling window on the ground floor provides so much light that you could easily forget if you are inside or out, in the living room or on the terrace. It is a feeling of total continuity. In every space of the home, you can feel the connection with the natural environment, the garden, the terrace, the landscape, whilst taking in the breathtaking views. The design is inspired by the transparent waters of a crystalline river and helps you appreciate the beauty and the connection with the natural environment in every corner of the home. Its cubic and modular shape provides large open spaces that help you lead a comfortable and relaxed life. The Basement level provides both vehicle and pedestrian access to the house, parking area, machine room and the lift (elevator). The Ground Floor has the living room, kitchen-diner, and guest WC, plus a covered terrace and swimming pool outside. The Top Floor is where the bedrooms are, all with fitted wardrobes. The main bedroom has an ensuite bathroom, dressing room and covered terrace. The other two bedrooms have fitted wardrobes and a covered terrace with access to a shared bathroom. The garden will be landscaped with decorative plants, further adding to the appeal of the property. The design of the villa will be adjusted to the client's taste. The location of the property can be chosen from the amongst the currently available plots and the house fixtures can be chosen from one of three different standard packages, though this can also be personalised according to the client's preference.