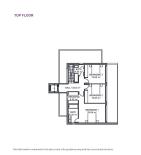

## REF# R4322728 - 820.000€

| 3    | 2     | 215 m <sup>2</sup> | 609 m² |
|------|-------|--------------------|--------|
| Beds | Baths | Built              | Plot   |

Connect with nature in these beautiful 3-storey villas on the outskirts of Coin. The large floor to ceiling window on the ground floor provides so much light that you could easily forget if you are inside or out, in the living room or on the terrace. It is a feeling of total continuity. In every space of the home, you can feel the connection with the natural environment, the garden, the terrace, the landscape, whilst taking in the breathtaking views. The design is inspired by the transparent waters of a crystalline river and helps you appreciate the beauty and the connection with the natural environment in every corner of the home. Its cubic and modular shape provides large open spaces that help you lead a comfortable and relaxed life. The Basement level provides both vehicle and pedestrian access to the house, parking area, machine room and the lift (elevator). The Ground Floor has the living room, kitchen-diner, and guest WC, plus a covered terrace and swimming pool outside. The Top Floor is where the bedrooms are, all with fitted wardrobes. The main bedroom has an ensuite bathroom, dressing room and covered terrace. The other two bedrooms have fitted wardrobes and a covered terrace with access to a shared bathroom. The garden will be landscaped with decorative plants, further adding to the appeal of the property. The design of the villa will be adjusted to the client's taste. The location of the property can be chosen from the amongst the currently available plots and the house fixtures can be chosen from one of three different standard packages, though this can also be personalised according to the client's preference.