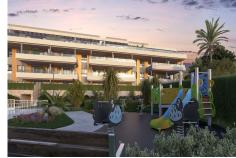

## REF# R4320397 - 650.000€

| 4    | 1     | 143 m² | 18 m²   |
|------|-------|--------|---------|
| Beds | Baths | Built  | Terrace |

New promotion of Luxury Homes with 2, 3 and 4 bedrooms. It is a promotion that presents a great symmetry and harmony in its design, both in its exterior façade and in its interiors. Perfectly equipped homes, with fitted kitchens, air conditioning with Airzone type segmentation, fan heater, motorized blinds, etc. CHARACTERISTICS: HOUSEHOLDS. In the proposed layouts, the lounges and terraces are located on the south façade, with the most pleasant views and best orientation. In addition, the living room, dining room and kitchen area are constituted in a single nucleus, with large covered and open terraces. COMMON ZONES: - Multifunctional saline treatment pool, with a beach-type entrance, an area with hammocks in the water and a 25-meter swimming lane. - Children's outdoor area. - Outdoor Fitness Area. - Txoco area equipped with kitchen and BBQ - Landscaped areas. - Parcel mailbox. - Urbanization with video surveillance circuit. - Opening doors with magnetic master key. - Vehicle access with door opening by license plate reading.