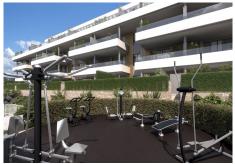

## REF# R4320397 - 650.000€

| 4    | 1     | 143 m² | 18 m²   |
|------|-------|--------|---------|
| Beds | Baths | Built  | Terrace |

New promotion of Luxury Homes with 2, 3 and 4 bedrooms. It is a promotion that presents a great symmetry and harmony in its design, both in its exterior façade and in its interiors. Perfectly equipped homes, with fitted kitchens, air conditioning with Airzone type segmentation, fan heater, motorized blinds, etc. CHARACTERISTICS: HOUSEHOLDS. In the proposed layouts, the lounges and terraces are located on the south façade, with the most pleasant views and best orientation. In addition, the living room, dining room and kitchen area are constituted in a single nucleus, with large covered and open terraces. COMMON ZONES: - Multifunctional saline treatment pool, with a beach-type entrance, an area with hammocks in the water and a 25-meter swimming lane. - Children's outdoor area. - Outdoor Fitness Area. - Txoco area equipped with kitchen and BBQ - Landscaped areas. - Parcel mailbox. - Urbanization with video surveillance circuit. - Opening doors with magnetic master key. - Vehicle access with door opening by license plate reading.