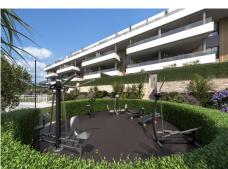

## REF# R4320397 - 650.000€

| 4    | 1     | 143 m² | 18 m²   |
|------|-------|--------|---------|
| Beds | Baths | Built  | Terrace |

New promotion of Luxury Homes with 2, 3 and 4 bedrooms. It is a promotion that presents a great symmetry and harmony in its design, both in its exterior façade and in its interiors. Perfectly equipped homes, with fitted kitchens, air conditioning with Airzone type segmentation, fan heater, motorized blinds, etc. CHARACTERISTICS: HOUSEHOLDS. In the proposed layouts, the lounges and terraces are located on the south façade, with the most pleasant views and best orientation. In addition, the living room, dining room and kitchen area are constituted in a single nucleus, with large covered and open terraces. COMMON ZONES: - Multifunctional saline treatment pool, with a beach-type entrance, an area with hammocks in the water and a 25-meter swimming lane. - Children's outdoor area. - Outdoor Fitness Area. - Txoco area equipped with kitchen and BBQ - Landscaped areas. - Parcel mailbox. - Urbanization with video surveillance circuit. - Opening doors with magnetic master key. - Vehicle access with door opening by license plate reading.