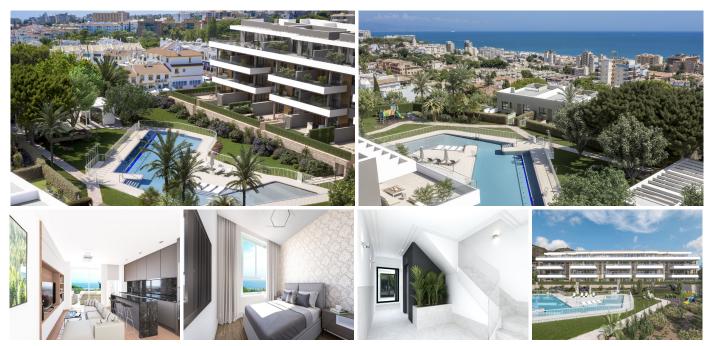

## REF# R4320397 - 650.000€

| 4    | 1     | 143 m² | 18 m²   |
|------|-------|--------|---------|
| Beds | Baths | Built  | Terrace |

New promotion of Luxury Homes with 2, 3 and 4 bedrooms. It is a promotion that presents a great symmetry and harmony in its design, both in its exterior façade and in its interiors. Perfectly equipped homes, with fitted kitchens, air conditioning with Airzone type segmentation, fan heater, motorized blinds, etc. CHARACTERISTICS: HOUSEHOLDS. In the proposed layouts, the lounges and terraces are located on the south façade, with the most pleasant views and best orientation. In addition, the living room, dining room and kitchen area are constituted in a single nucleus, with large covered and open terraces. COMMON ZONES: - Multifunctional saline treatment pool, with a beach-type entrance, an area with hammocks in the water and a 25-meter swimming lane. - Children's outdoor area. - Outdoor Fitness Area. - Txoco area equipped with kitchen and BBQ - Landscaped areas. - Parcel mailbox. - Urbanization with video surveillance circuit. - Opening doors with magnetic master key. - Vehicle access with door opening by license plate reading.