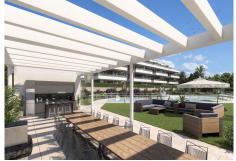

## REF# R4320397 - 650.000€

| 4    | 1     | 143 m² | 18 m²   |
|------|-------|--------|---------|
| Beds | Baths | Built  | Terrace |

New promotion of Luxury Homes with 2, 3 and 4 bedrooms. It is a promotion that presents a great symmetry and harmony in its design, both in its exterior façade and in its interiors. Perfectly equipped homes, with fitted kitchens, air conditioning with Airzone type segmentation, fan heater, motorized blinds, etc. CHARACTERISTICS: HOUSEHOLDS. In the proposed layouts, the lounges and terraces are located on the south façade, with the most pleasant views and best orientation. In addition, the living room, dining room and kitchen area are constituted in a single nucleus, with large covered and open terraces. COMMON ZONES: - Multifunctional saline treatment pool, with a beach-type entrance, an area with hammocks in the water and a 25-meter swimming lane. - Children's outdoor area. - Outdoor Fitness Area. - Txoco area equipped with kitchen and BBQ - Landscaped areas. - Parcel mailbox. - Urbanization with video surveillance circuit. - Opening doors with magnetic master key. - Vehicle access with door opening by license plate reading.