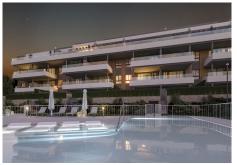

## REF# R4320397 - 650.000€

| 4    | 1     | 143 m² | 18 m²   |
|------|-------|--------|---------|
| Beds | Baths | Built  | Terrace |

New promotion of Luxury Homes with 2, 3 and 4 bedrooms. It is a promotion that presents a great symmetry and harmony in its design, both in its exterior façade and in its interiors. Perfectly equipped homes, with fitted kitchens, air conditioning with Airzone type segmentation, fan heater, motorized blinds, etc. CHARACTERISTICS: HOUSEHOLDS. In the proposed layouts, the lounges and terraces are located on the south façade, with the most pleasant views and best orientation. In addition, the living room, dining room and kitchen area are constituted in a single nucleus, with large covered and open terraces. COMMON ZONES: - Multifunctional saline treatment pool, with a beach-type entrance, an area with hammocks in the water and a 25-meter swimming lane. - Children's outdoor area. - Outdoor Fitness Area. - Txoco area equipped with kitchen and BBQ - Landscaped areas. - Parcel mailbox. - Urbanization with video surveillance circuit. - Opening doors with magnetic master key. - Vehicle access with door opening by license plate reading.