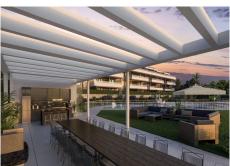

## REF# R4320397 - 650.000€

| 4    | 1     | 143 m² | 18 m²   |
|------|-------|--------|---------|
| Beds | Baths | Built  | Terrace |

New promotion of Luxury Homes with 2, 3 and 4 bedrooms. It is a promotion that presents a great symmetry and harmony in its design, both in its exterior façade and in its interiors. Perfectly equipped homes, with fitted kitchens, air conditioning with Airzone type segmentation, fan heater, motorized blinds, etc. CHARACTERISTICS: HOUSEHOLDS. In the proposed layouts, the lounges and terraces are located on the south façade, with the most pleasant views and best orientation. In addition, the living room, dining room and kitchen area are constituted in a single nucleus, with large covered and open terraces. COMMON ZONES: - Multifunctional saline treatment pool, with a beach-type entrance, an area with hammocks in the water and a 25-meter swimming lane. - Children's outdoor area. - Outdoor Fitness Area. - Txoco area equipped with kitchen and BBQ - Landscaped areas. - Parcel mailbox. - Urbanization with video surveillance circuit. - Opening doors with magnetic master key. - Vehicle access with door opening by license plate reading.