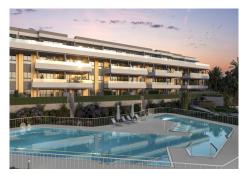

## REF# R4320397 - 650.000€

| 4    | 1     | 143 m² | 18 m²   |
|------|-------|--------|---------|
| Beds | Baths | Built  | Terrace |

New promotion of Luxury Homes with 2, 3 and 4 bedrooms. It is a promotion that presents a great symmetry and harmony in its design, both in its exterior façade and in its interiors. Perfectly equipped homes, with fitted kitchens, air conditioning with Airzone type segmentation, fan heater, motorized blinds, etc. CHARACTERISTICS: HOUSEHOLDS. In the proposed layouts, the lounges and terraces are located on the south façade, with the most pleasant views and best orientation. In addition, the living room, dining room and kitchen area are constituted in a single nucleus, with large covered and open terraces. COMMON ZONES: - Multifunctional saline treatment pool, with a beach-type entrance, an area with hammocks in the water and a 25-meter swimming lane. - Children's outdoor area. - Outdoor Fitness Area. - Txoco area equipped with kitchen and BBQ - Landscaped areas. - Parcel mailbox. - Urbanization with video surveillance circuit. - Opening doors with magnetic master key. - Vehicle access with door opening by license plate reading.