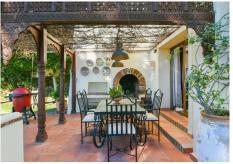

Exceptional family home located close to the beach in El Nido in the exclusive area of Rio Real, Marbella. This magnificent 5 bedroom villa boasts spectacular views over the sea with Africa and Gibraltar on the horizon. Built on 3 levels, the property features 3 spacious guest suites, a staff apartment, and a huge master bedroom with sitting area and impressive walk-in closet. On the first floor you access the large living room that communicates with the kitchen and opens onto the large terraces with incredible panoramic views of the sea and the entire coast. The fantastic kitchen communicates with a family dining room. The large plot is divided into two levels, the upper level has a pergola next to the pool with a heated deck, a children's area and much more, another area is the fruit trees and Mediterranean pines. The lower level offers guest or staff accommodation with a kitchen, an additional bedroom, a wine bar corner and a large indoor spa including an infrared sauna and a steam room. In addition, this magnificent house has underfloor heating. New marble floors and wood finishes in the bedrooms. Electrical systems with photovoltaic solar panels and water with top quality inventor. It has an alarm and video surveillance. And very peculiar of this villa are its doors and some of its windows from Africa. This property has a 2 car large covered garage and 2 more uncovered parking spaces. Casa Nido is an iconic house and a true architectural masterpiece in a safe and private community, just a few minutes from the golden beaches of Marbella East and Marbella city center.