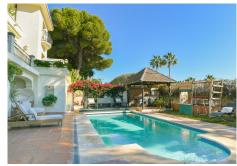

Exceptional family home located close to the beach in El Nido in the exclusive area of Rio Real, Marbella. This magnificent 5 bedroom villa boasts spectacular views over the sea with Africa and Gibraltar on the horizon. Built on 3 levels, the property features 3 spacious guest suites, a staff apartment, and a huge master bedroom with sitting area and impressive walk-in closet. On the first floor you access the large living room that communicates with the kitchen and opens onto the large terraces with incredible panoramic views of the sea and the entire coast. The fantastic kitchen communicates with a family dining room. The large plot is divided into two levels, the upper level has a pergola next to the pool with a heated deck, a children's area and much more, another area is the fruit trees and Mediterranean pines. The lower level offers guest or staff accommodation with a kitchen, an additional bedroom, a wine bar corner and a large indoor spa including an infrared sauna and a steam room. In addition, this magnificent house has underfloor heating. New marble floors and wood finishes in the bedrooms. Electrical systems with photovoltaic solar panels and water with top quality inventor. It has an alarm and video surveillance. And very peculiar of this villa are its doors and some of its windows from Africa. This property has a 2 car large covered garage and 2 more uncovered parking spaces. Casa Nido is an iconic house and a true architectural masterpiece in a safe and private community, just a few minutes from the golden beaches of Marbella East and Marbella city center.