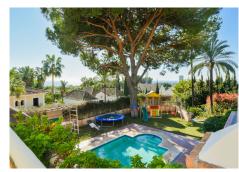

Exceptional family home located close to the beach in El Nido in the exclusive area of Rio Real, Marbella. This magnificent 5 bedroom villa boasts spectacular views over the sea with Africa and Gibraltar on the horizon. Built on 3 levels, the property features 3 spacious guest suites, a staff apartment, and a huge master bedroom with sitting area and impressive walk-in closet. On the first floor you access the large living room that communicates with the kitchen and opens onto the large terraces with incredible panoramic views of the sea and the entire coast. The fantastic kitchen communicates with a family dining room. The large plot is divided into two levels, the upper level has a pergola next to the pool with a heated deck, a children's area and much more, another area is the fruit trees and Mediterranean pines. The lower level offers guest or staff accommodation with a kitchen, an additional bedroom, a wine bar corner and a large indoor spa including an infrared sauna and a steam room. In addition, this magnificent house has underfloor heating. New marble floors and wood finishes in the bedrooms. Electrical systems with photovoltaic solar panels and water with top quality inventor. It has an alarm and video surveillance. And very peculiar of this villa are its doors and some of its windows from Africa. This property has a 2 car large covered garage and 2 more uncovered parking spaces. Casa Nido is an iconic house and a true architectural masterpiece in a safe and private community, just a few minutes from the golden beaches of Marbella East and Marbella city center.