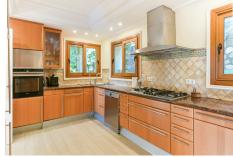

Exceptional family home located close to the beach in El Nido in the exclusive area of Rio Real, Marbella. This magnificent 5 bedroom villa boasts spectacular views over the sea with Africa and Gibraltar on the horizon. Built on 3 levels, the property features 3 spacious guest suites, a staff apartment, and a huge master bedroom with sitting area and impressive walk-in closet. On the first floor you access the large living room that communicates with the kitchen and opens onto the large terraces with incredible panoramic views of the sea and the entire coast. The fantastic kitchen communicates with a family dining room. The large plot is divided into two levels, the upper level has a pergola next to the pool with a heated deck, a children's area and much more, another area is the fruit trees and Mediterranean pines. The lower level offers guest or staff accommodation with a kitchen, an additional bedroom, a wine bar corner and a large indoor spa including an infrared sauna and a steam room. In addition, this magnificent house has underfloor heating. New marble floors and wood finishes in the bedrooms. Electrical systems with photovoltaic solar panels and water with top quality inventor. It has an alarm and video surveillance. And very peculiar of this villa are its doors and some of its windows from Africa. This property has a 2 car large covered garage and 2 more uncovered parking spaces. Casa Nido is an iconic house and a true architectural masterpiece in a safe and private community, just a few minutes from the golden beaches of Marbella East and Marbella city center.