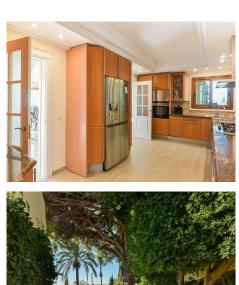

Exceptional family home located close to the beach in El Nido in the exclusive area of Rio Real, Marbella. This magnificent 5 bedroom villa boasts spectacular views over the sea with Africa and Gibraltar on the horizon. Built on 3 levels, the property features 3 spacious guest suites, a staff apartment, and a huge master bedroom with sitting area and impressive walk-in closet. On the first floor you access the large living room that communicates with the kitchen and opens onto the large terraces with incredible panoramic views of the sea and the entire coast. The fantastic kitchen communicates with a family dining room. The large plot is divided into two levels, the upper level has a pergola next to the pool with a heated deck, a children's area and much more, another area is the fruit trees and Mediterranean pines. The lower level offers guest or staff accommodation with a kitchen, an additional bedroom, a wine bar corner and a large indoor spa including an infrared sauna and a steam room. In addition, this magnificent house has underfloor heating. New marble floors and wood finishes in the bedrooms. Electrical systems with photovoltaic solar panels and water with top quality inventor. It has an alarm and video surveillance. And very peculiar of this villa are its doors and some of its windows from Africa. This property has a 2 car large covered garage and 2 more uncovered parking spaces. Casa Nido is an iconic house and a true architectural masterpiece in a safe and private community, just a few minutes from the golden beaches of Marbella East and Marbella city center.