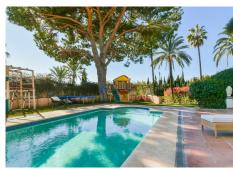

Exceptional family home located close to the beach in El Nido in the exclusive area of Rio Real, Marbella. This magnificent 5 bedroom villa boasts spectacular views over the sea with Africa and Gibraltar on the horizon. Built on 3 levels, the property features 3 spacious guest suites, a staff apartment, and a huge master bedroom with sitting area and impressive walk-in closet. On the first floor you access the large living room that communicates with the kitchen and opens onto the large terraces with incredible panoramic views of the sea and the entire coast. The fantastic kitchen communicates with a family dining room. The large plot is divided into two levels, the upper level has a pergola next to the pool with a heated deck, a children's area and much more, another area is the fruit trees and Mediterranean pines. The lower level offers guest or staff accommodation with a kitchen, an additional bedroom, a wine bar corner and a large indoor spa including an infrared sauna and a steam room. In addition, this magnificent house has underfloor heating. New marble floors and wood finishes in the bedrooms. Electrical systems with photovoltaic solar panels and water with top quality inventor. It has an alarm and video surveillance. And very peculiar of this villa are its doors and some of its windows from Africa. This property has a 2 car large covered garage and 2 more uncovered parking spaces. Casa Nido is an iconic house and a true architectural masterpiece in a safe and private community, just a few minutes from the golden beaches of Marbella East and Marbella city center.