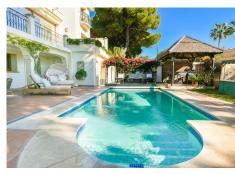

Exceptional family home located close to the beach in El Nido in the exclusive area of Rio Real, Marbella. This magnificent 5 bedroom villa boasts spectacular views over the sea with Africa and Gibraltar on the horizon. Built on 3 levels, the property features 3 spacious guest suites, a staff apartment, and a huge master bedroom with sitting area and impressive walk-in closet. On the first floor you access the large living room that communicates with the kitchen and opens onto the large terraces with incredible panoramic views of the sea and the entire coast. The fantastic kitchen communicates with a family dining room. The large plot is divided into two levels, the upper level has a pergola next to the pool with a heated deck, a children's area and much more, another area is the fruit trees and Mediterranean pines. The lower level offers guest or staff accommodation with a kitchen, an additional bedroom, a wine bar corner and a large indoor spa including an infrared sauna and a steam room. In addition, this magnificent house has underfloor heating. New marble floors and wood finishes in the bedrooms. Electrical systems with photovoltaic solar panels and water with top quality inventor. It has an alarm and video surveillance. And very peculiar of this villa are its doors and some of its windows from Africa. This property has a 2 car large covered garage and 2 more uncovered parking spaces. Casa Nido is an iconic house and a true architectural masterpiece in a safe and private community, just a few minutes from the golden beaches of Marbella East and Marbella city center.