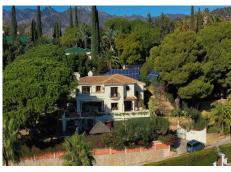

#### HOUSE 5 BEDROOMS 5.5 BATHROOMS IN RÍO REAL Río Real

#### REF# R4319824 - 1.950.000€

| 5    | 5.5   | 497 m <sup>2</sup> | 1771 m² | 116 m²  |
|------|-------|--------------------|---------|---------|
| Beds | Baths | Built              | Plot    | Terrace |

Exceptional family home located close to the beach in El Nido in the exclusive area of Rio Real, Marbella. This magnificent 5 bedroom villa boasts spectacular views over the sea with Africa and Gibraltar on the horizon. Built on 3 levels, the property features 3 spacious guest suites, a staff apartment, and a huge master bedroom with sitting area and impressive walk-in closet. On the first floor you access the large living room that communicates with the kitchen and opens onto the large terraces with incredible panoramic views of the sea and the entire coast. The fantastic kitchen communicates with a family dining room. The large plot is divided into two levels, the upper level has a pergola next to the pool with a heated deck, a children's area and much more, another area is the fruit trees and Mediterranean pines. The lower level offers guest or staff accommodation with a kitchen, an additional bedroom, a wine bar corner and a large indoor spa including an infrared sauna and a steam room. In addition, this magnificent house has underfloor heating. New marble floors and wood finishes in the bedrooms. Electrical systems with photovoltaic solar panels and water with top quality inventor. It has an alarm and video surveillance. And very peculiar of this villa are its doors and some of its windows from Africa. This property has a 2 car large covered garage and 2 more uncovered parking spaces. Casa Nido is an iconic house and a true architectural masterpiece in a safe and private community, just a few minutes from the golden beaches of Marbella East and Marbella city center.