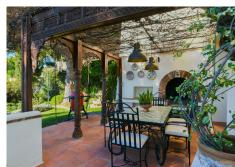

Exceptional family home located close to the beach in El Nido in the exclusive area of Rio Real, Marbella. This magnificent 5 bedroom villa boasts spectacular views over the sea with Africa and Gibraltar on the horizon. Built on 3 levels, the property features 3 spacious guest suites, a staff apartment, and a huge master bedroom with sitting area and impressive walk-in closet. On the first floor you access the large living room that communicates with the kitchen and opens onto the large terraces with incredible panoramic views of the sea and the entire coast. The fantastic kitchen communicates with a family dining room. The large plot is divided into two levels, the upper level has a pergola next to the pool with a heated deck, a children's area and much more, another area is the fruit trees and Mediterranean pines. The lower level offers guest or staff accommodation with a kitchen, an additional bedroom, a wine bar corner and a large indoor spa including an infrared sauna and a steam room. In addition, this magnificent house has underfloor heating. New marble floors and wood finishes in the bedrooms. Electrical systems with photovoltaic solar panels and water with top quality inventor. It has an alarm and video surveillance. And very peculiar of this villa are its doors and some of its windows from Africa. This property has a 2 car large covered garage and 2 more uncovered parking spaces. Casa Nido is an iconic house and a true architectural masterpiece in a safe and private community, just a few minutes from the golden beaches of Marbella East and Marbella city center.