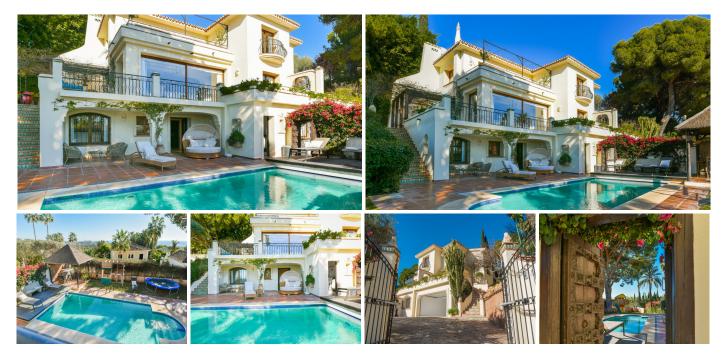

Exceptional family home located close to the beach in El Nido in the exclusive area of Rio Real, Marbella. This magnificent 5 bedroom villa boasts spectacular views over the sea with Africa and Gibraltar on the horizon. Built on 3 levels, the property features 3 spacious guest suites, a staff apartment, and a huge master bedroom with sitting area and impressive walk-in closet. On the first floor you access the large living room that communicates with the kitchen and opens onto the large terraces with incredible panoramic views of the sea and the entire coast. The fantastic kitchen communicates with a family dining room. The large plot is divided into two levels, the upper level has a pergola next to the pool with a heated deck, a children's area and much more, another area is the fruit trees and Mediterranean pines. The lower level offers guest or staff accommodation with a kitchen, an additional bedroom, a wine bar corner and a large indoor spa including an infrared sauna and a steam room. In addition, this magnificent house has underfloor heating. New marble floors and wood finishes in the bedrooms. Electrical systems with photovoltaic solar panels and water with top quality inventor. It has an alarm and video surveillance. And very peculiar of this villa are its doors and some of its windows from Africa. This property has a 2 car large covered garage and 2 more uncovered parking spaces. Casa Nido is an iconic house and a true architectural masterpiece in a safe and private community, just a few minutes from the golden beaches of Marbella East and Marbella city center.