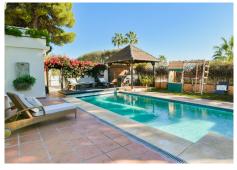

Exceptional family home located close to the beach in El Nido in the exclusive area of Rio Real, Marbella. This magnificent 5 bedroom villa boasts spectacular views over the sea with Africa and Gibraltar on the horizon. Built on 3 levels, the property features 3 spacious guest suites, a staff apartment, and a huge master bedroom with sitting area and impressive walk-in closet. On the first floor you access the large living room that communicates with the kitchen and opens onto the large terraces with incredible panoramic views of the sea and the entire coast. The fantastic kitchen communicates with a family dining room. The large plot is divided into two levels, the upper level has a pergola next to the pool with a heated deck, a children's area and much more, another area is the fruit trees and Mediterranean pines. The lower level offers guest or staff accommodation with a kitchen, an additional bedroom, a wine bar corner and a large indoor spa including an infrared sauna and a steam room. In addition, this magnificent house has underfloor heating. New marble floors and wood finishes in the bedrooms. Electrical systems with photovoltaic solar panels and water with top quality inventor. It has an alarm and video surveillance. And very peculiar of this villa are its doors and some of its windows from Africa. This property has a 2 car large covered garage and 2 more uncovered parking spaces. Casa Nido is an iconic house and a true architectural masterpiece in a safe and private community, just a few minutes from the golden beaches of Marbella East and Marbella city center.