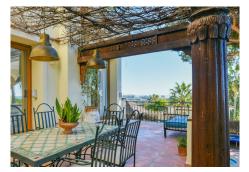

Exceptional family home located close to the beach in El Nido in the exclusive area of Rio Real, Marbella. This magnificent 5 bedroom villa boasts spectacular views over the sea with Africa and Gibraltar on the horizon. Built on 3 levels, the property features 3 spacious guest suites, a staff apartment, and a huge master bedroom with sitting area and impressive walk-in closet. On the first floor you access the large living room that communicates with the kitchen and opens onto the large terraces with incredible panoramic views of the sea and the entire coast. The fantastic kitchen communicates with a family dining room. The large plot is divided into two levels, the upper level has a pergola next to the pool with a heated deck, a children's area and much more, another area is the fruit trees and Mediterranean pines. The lower level offers guest or staff accommodation with a kitchen, an additional bedroom, a wine bar corner and a large indoor spa including an infrared sauna and a steam room. In addition, this magnificent house has underfloor heating. New marble floors and wood finishes in the bedrooms. Electrical systems with photovoltaic solar panels and water with top quality inventor. It has an alarm and video surveillance. And very peculiar of this villa are its doors and some of its windows from Africa. This property has a 2 car large covered garage and 2 more uncovered parking spaces. Casa Nido is an iconic house and a true architectural masterpiece in a safe and private community, just a few minutes from the golden beaches of Marbella East and Marbella city center.