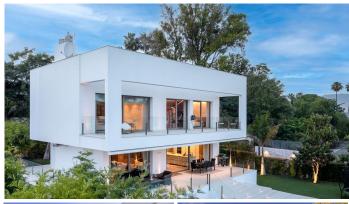

## HOUSE 4 BEDROOMS 4.5 BATHROOMS IN GUADALMINA BAJA

Guadalmina Baja

REF# R4318228 - 2.950.000€

| 4    | 4.5   | 673 m <sup>2</sup> | 885 m² | 303 m <sup>2</sup> |
|------|-------|--------------------|--------|--------------------|
| Beds | Baths | Built              | Plot   | Terrace            |

Welcome to your new dream home! Located in the exclusive area of Casasola - Guadalmina Baja, the villa is set within a gated development of 6 villas with 24/7 security, just a few steps from the sea. Built in 2020, this property has been designed and built to the highest standards of quality and sophistication, using the latest materials, finishes and technology. Entering the property, you will be welcomed by a sense of elegance and refinement, which surrounds every space of this spacious villa, where comfort and functionality merge with aesthetics, in perfect harmony. With its 4 spacious bedrooms, each with its own ensuite bathroom, the property stands out for its cosy family space, privacy and comfort. The property is sold with furniture. Designed by the prestigious Bulthaup brand, the straight lines of the kitchen give this space a starring role. Its minimalist and avant-garde style is creating an inspiring space for gastronomy lovers, open onto the double living-dining room and the terrace with views of the garden and the swimming pool. And speaking of the swimming pool, you will not fail to be amazed by its imposing size of 12 x 4 metres, perfect for relaxing and cooling off on summer days. In terms of equipment and technology, the property has its own Thyssenkrupp lift, connecting the three floors, integrated Lutron home automation system and alarm, underfloor heating and air conditioning with Daikin air zone control. The exterior carpentry is aluminium, with thermal bridge break, by Schuco, and the interior carpentry is by Roman Clavero. All taps and sanitary