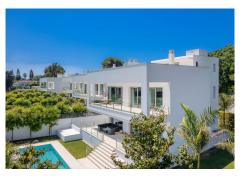

## HOUSE 4 BEDROOMS 4.5 BATHROOMS IN GUADALMINA BAJA

Guadalmina Baja

REF# R4318228 - 2.950.000€

| 4    | 4.5   | 673 m <sup>2</sup> | 885 m² | 303 m <sup>2</sup> |
|------|-------|--------------------|--------|--------------------|
| Beds | Baths | Built              | Plot   | Terrace            |

Welcome to your new dream home! Located in the exclusive area of Casasola - Guadalmina Baja, the villa is set within a gated development of 6 villas with 24/7 security, just a few steps from the sea. Built in 2020, this property has been designed and built to the highest standards of quality and sophistication, using the latest materials, finishes and technology. Entering the property, you will be welcomed by a sense of elegance and refinement, which surrounds every space of this spacious villa, where comfort and functionality merge with aesthetics, in perfect harmony. With its 4 spacious bedrooms, each with its own ensuite bathroom, the property stands out for its cosy family space, privacy and comfort. The property is sold with furniture. Designed by the prestigious Bulthaup brand, the straight lines of the kitchen give this space a starring role. Its minimalist and avant-garde style is creating an inspiring space for gastronomy lovers, open onto the double living-dining room and the terrace with views of the garden and the swimming pool. And speaking of the swimming pool, you will not fail to be amazed by its imposing size of 12 x 4 metres, perfect for relaxing and cooling off on summer days. In terms of equipment and technology, the property has its own Thyssenkrupp lift, connecting the three floors, integrated Lutron home automation system and alarm, underfloor heating and air conditioning with Daikin air zone control. The exterior carpentry is aluminium, with thermal bridge break, by Schuco, and the interior carpentry is by Roman Clavero. All taps and sanitary