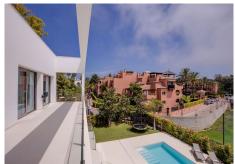

Welcome to your new dream home! Located in the exclusive area of Casasola - Guadalmina Baja, the villa is set within a gated development of 6 villas with 24/7 security, just a few steps from the sea. Built in 2020, this property has been designed and built to the highest standards of quality and sophistication, using the latest materials, finishes and technology. Entering the property, you will be welcomed by a sense of elegance and refinement, which surrounds every space of this spacious villa, where comfort and functionality merge with aesthetics, in perfect harmony. With its 4 spacious bedrooms, each with its own ensuite bathroom, the property stands out for its cosy family space, privacy and comfort. The property is sold with furniture. Designed by the prestigious Bulthaup brand, the straight lines of the kitchen give this space a starring role. Its minimalist and avant-garde style is creating an inspiring space for gastronomy lovers, open onto the double living-dining room and the terrace with views of the garden and the swimming pool. And speaking of the swimming pool, you will not fail to be amazed by its imposing size of 12 x 4 metres, perfect for relaxing and cooling off on summer days. In terms of equipment and technology, the property has its own Thyssenkrupp lift, connecting the three floors, integrated Lutron home automation system and alarm, underfloor heating and air conditioning with Daikin air zone control. The exterior carpentry is aluminium, with thermal bridge break, by Schuco, and the interior carpentry is by Roman Clavero. All taps and sanitary