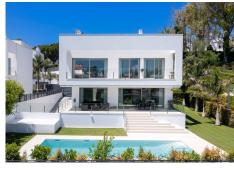

## HOUSE 4 BEDROOMS 4.5 BATHROOMS IN GUADALMINA BAJA

Guadalmina Baja

REF# R4318228 - 2.950.000€

| 4    | 4.5   | 673 m <sup>2</sup> | 885 m² | 303 m <sup>2</sup> |
|------|-------|--------------------|--------|--------------------|
| Beds | Baths | Built              | Plot   | Terrace            |

Welcome to your new dream home! Located in the exclusive area of Casasola - Guadalmina Baja, the villa is set within a gated development of 6 villas with 24/7 security, just a few steps from the sea. Built in 2020, this property has been designed and built to the highest standards of quality and sophistication, using the latest materials, finishes and technology. Entering the property, you will be welcomed by a sense of elegance and refinement, which surrounds every space of this spacious villa, where comfort and functionality merge with aesthetics, in perfect harmony. With its 4 spacious bedrooms, each with its own ensuite bathroom, the property stands out for its cosy family space, privacy and comfort. The property is sold with furniture. Designed by the prestigious Bulthaup brand, the straight lines of the kitchen give this space a starring role. Its minimalist and avant-garde style is creating an inspiring space for gastronomy lovers, open onto the double living-dining room and the terrace with views of the garden and the swimming pool. And speaking of the swimming pool, you will not fail to be amazed by its imposing size of 12 x 4 metres, perfect for relaxing and cooling off on summer days. In terms of equipment and technology, the property has its own Thyssenkrupp lift, connecting the three floors, integrated Lutron home automation system and alarm, underfloor heating and air conditioning with Daikin air zone control. The exterior carpentry is aluminium, with thermal bridge break, by Schuco, and the interior carpentry is by Roman Clavero. All taps and sanitary