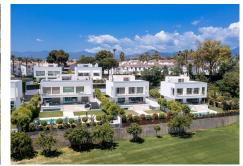

Welcome to your new dream home! Located in the exclusive area of Casasola - Guadalmina Baja, the villa is set within a gated development of 6 villas with 24/7 security, just a few steps from the sea. Built in 2020, this property has been designed and built to the highest standards of quality and sophistication, using the latest materials, finishes and technology. Entering the property, you will be welcomed by a sense of elegance and refinement, which surrounds every space of this spacious villa, where comfort and functionality merge with aesthetics, in perfect harmony. With its 4 spacious bedrooms, each with its own ensuite bathroom, the property stands out for its cosy family space, privacy and comfort. The property is sold with furniture. Designed by the prestigious Bulthaup brand, the straight lines of the kitchen give this space a starring role. Its minimalist and avant-garde style is creating an inspiring space for gastronomy lovers, open onto the double living-dining room and the terrace with views of the garden and the swimming pool. And speaking of the swimming pool, you will not fail to be amazed by its imposing size of 12 x 4 metres, perfect for relaxing and cooling off on summer days. In terms of equipment and technology, the property has its own Thyssenkrupp lift, connecting the three floors, integrated Lutron home automation system and alarm, underfloor heating and air conditioning with Daikin air zone control. The exterior carpentry is aluminium, with thermal bridge break, by Schuco, and the interior carpentry is by Roman Clavero. All taps and sanitary