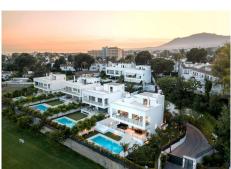

## HOUSE 4 BEDROOMS 4.5 BATHROOMS IN GUADALMINA BAJA

Guadalmina Baja

REF# R4318228 - 2.950.000€

| 4    | 4.5   | 673 m <sup>2</sup> | 885 m² | 303 m <sup>2</sup> |
|------|-------|--------------------|--------|--------------------|
| Beds | Baths | Built              | Plot   | Terrace            |

Welcome to your new dream home! Located in the exclusive area of Casasola - Guadalmina Baja, the villa is set within a gated development of 6 villas with 24/7 security, just a few steps from the sea. Built in 2020, this property has been designed and built to the highest standards of quality and sophistication, using the latest materials, finishes and technology. Entering the property, you will be welcomed by a sense of elegance and refinement, which surrounds every space of this spacious villa, where comfort and functionality merge with aesthetics, in perfect harmony. With its 4 spacious bedrooms, each with its own ensuite bathroom, the property stands out for its cosy family space, privacy and comfort. The property is sold with furniture. Designed by the prestigious Bulthaup brand, the straight lines of the kitchen give this space a starring role. Its minimalist and avant-garde style is creating an inspiring space for gastronomy lovers, open onto the double living-dining room and the terrace with views of the garden and the swimming pool. And speaking of the swimming pool, you will not fail to be amazed by its imposing size of 12 x 4 metres, perfect for relaxing and cooling off on summer days. In terms of equipment and technology, the property has its own Thyssenkrupp lift, connecting the three floors, integrated Lutron home automation system and alarm, underfloor heating and air conditioning with Daikin air zone control. The exterior carpentry is aluminium, with thermal bridge break, by Schuco, and the interior carpentry is by Roman Clavero. All taps and sanitary