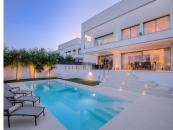

## HOUSE 4 BEDROOMS 4.5 BATHROOMS IN GUADALMINA BAJA

Guadalmina Baja

REF# R4318228 - 2.950.000€

| 4    | 4.5   | 673 m <sup>2</sup> | 885 m² | 303 m <sup>2</sup> |
|------|-------|--------------------|--------|--------------------|
| Beds | Baths | Built              | Plot   | Terrace            |

Welcome to your new dream home! Located in the exclusive area of Casasola - Guadalmina Baja, the villa is set within a gated development of 6 villas with 24/7 security, just a few steps from the sea. Built in 2020, this property has been designed and built to the highest standards of quality and sophistication, using the latest materials, finishes and technology. Entering the property, you will be welcomed by a sense of elegance and refinement, which surrounds every space of this spacious villa, where comfort and functionality merge with aesthetics, in perfect harmony. With its 4 spacious bedrooms, each with its own ensuite bathroom, the property stands out for its cosy family space, privacy and comfort. The property is sold with furniture. Designed by the prestigious Bulthaup brand, the straight lines of the kitchen give this space a starring role. Its minimalist and avant-garde style is creating an inspiring space for gastronomy lovers, open onto the double living-dining room and the terrace with views of the garden and the swimming pool. And speaking of the swimming pool, you will not fail to be amazed by its imposing size of 12 x 4 metres, perfect for relaxing and cooling off on summer days. In terms of equipment and technology, the property has its own Thyssenkrupp lift, connecting the three floors, integrated Lutron home automation system and alarm, underfloor heating and air conditioning with Daikin air zone control. The exterior carpentry is aluminium, with thermal bridge break, by Schuco, and the interior carpentry is by Roman Clavero. All taps and sanitary