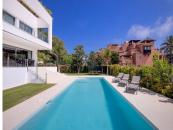

Welcome to your new dream home! Located in the exclusive area of Casasola - Guadalmina Baja, the villa is set within a gated development of 6 villas with 24/7 security, just a few steps from the sea. Built in 2020, this property has been designed and built to the highest standards of quality and sophistication, using the latest materials, finishes and technology. Entering the property, you will be welcomed by a sense of elegance and refinement, which surrounds every space of this spacious villa, where comfort and functionality merge with aesthetics, in perfect harmony. With its 4 spacious bedrooms, each with its own ensuite bathroom, the property stands out for its cosy family space, privacy and comfort. The property is sold with furniture. Designed by the prestigious Bulthaup brand, the straight lines of the kitchen give this space a starring role. Its minimalist and avant-garde style is creating an inspiring space for gastronomy lovers, open onto the double living-dining room and the terrace with views of the garden and the swimming pool. And speaking of the swimming pool, you will not fail to be amazed by its imposing size of 12 x 4 metres, perfect for relaxing and cooling off on summer days. In terms of equipment and technology, the property has its own Thyssenkrupp lift, connecting the three floors, integrated Lutron home automation system and alarm, underfloor heating and air conditioning with Daikin air zone control. The exterior carpentry is aluminium, with thermal bridge break, by Schuco, and the interior carpentry is by Roman Clavero. All taps and sanitary