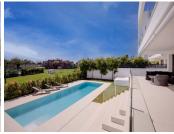

Welcome to your new dream home! Located in the exclusive area of Casasola - Guadalmina Baja, the villa is set within a gated development of 6 villas with 24/7 security, just a few steps from the sea. Built in 2020, this property has been designed and built to the highest standards of quality and sophistication, using the latest materials, finishes and technology. Entering the property, you will be welcomed by a sense of elegance and refinement, which surrounds every space of this spacious villa, where comfort and functionality merge with aesthetics, in perfect harmony. With its 4 spacious bedrooms, each with its own ensuite bathroom, the property stands out for its cosy family space, privacy and comfort. The property is sold with furniture. Designed by the prestigious Bulthaup brand, the straight lines of the kitchen give this space a starring role. Its minimalist and avant-garde style is creating an inspiring space for gastronomy lovers, open onto the double living-dining room and the terrace with views of the garden and the swimming pool. And speaking of the swimming pool, you will not fail to be amazed by its imposing size of 12 x 4 metres, perfect for relaxing and cooling off on summer days. In terms of equipment and technology, the property has its own Thyssenkrupp lift, connecting the three floors, integrated Lutron home automation system and alarm, underfloor heating and air conditioning with Daikin air zone control. The exterior carpentry is aluminium, with thermal bridge break, by Schuco, and the interior carpentry is by Roman Clavero. All taps and sanitary