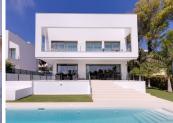

## HOUSE 4 BEDROOMS 4.5 BATHROOMS IN GUADALMINA BAJA

Guadalmina Baja

REF# R4318228 - 2.950.000€

| 4    | 4.5   | 673 m <sup>2</sup> | 885 m² | 303 m <sup>2</sup> |
|------|-------|--------------------|--------|--------------------|
| Beds | Baths | Built              | Plot   | Terrace            |

Welcome to your new dream home! Located in the exclusive area of Casasola - Guadalmina Baja, the villa is set within a gated development of 6 villas with 24/7 security, just a few steps from the sea. Built in 2020, this property has been designed and built to the highest standards of quality and sophistication, using the latest materials, finishes and technology. Entering the property, you will be welcomed by a sense of elegance and refinement, which surrounds every space of this spacious villa, where comfort and functionality merge with aesthetics, in perfect harmony. With its 4 spacious bedrooms, each with its own ensuite bathroom, the property stands out for its cosy family space, privacy and comfort. The property is sold with furniture. Designed by the prestigious Bulthaup brand, the straight lines of the kitchen give this space a starring role. Its minimalist and avant-garde style is creating an inspiring space for gastronomy lovers, open onto the double living-dining room and the terrace with views of the garden and the swimming pool. And speaking of the swimming pool, you will not fail to be amazed by its imposing size of 12 x 4 metres, perfect for relaxing and cooling off on summer days. In terms of equipment and technology, the property has its own Thyssenkrupp lift, connecting the three floors, integrated Lutron home automation system and alarm, underfloor heating and air conditioning with Daikin air zone control. The exterior carpentry is aluminium, with thermal bridge break, by Schuco, and the interior carpentry is by Roman Clavero. All taps and sanitary