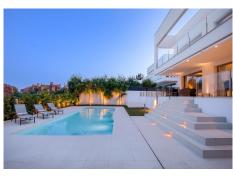

Welcome to your new dream home! Located in the exclusive area of Casasola - Guadalmina Baja, the villa is set within a gated development of 6 villas with 24/7 security, just a few steps from the sea. Built in 2020, this property has been designed and built to the highest standards of quality and sophistication, using the latest materials, finishes and technology. Entering the property, you will be welcomed by a sense of elegance and refinement, which surrounds every space of this spacious villa, where comfort and functionality merge with aesthetics, in perfect harmony. With its 4 spacious bedrooms, each with its own ensuite bathroom, the property stands out for its cosy family space, privacy and comfort. The property is sold with furniture. Designed by the prestigious Bulthaup brand, the straight lines of the kitchen give this space a starring role. Its minimalist and avant-garde style is creating an inspiring space for gastronomy lovers, open onto the double living-dining room and the terrace with views of the garden and the swimming pool. And speaking of the swimming pool, you will not fail to be amazed by its imposing size of 12 x 4 metres, perfect for relaxing and cooling off on summer days. In terms of equipment and technology, the property has its own Thyssenkrupp lift, connecting the three floors, integrated Lutron home automation system and alarm, underfloor heating and air conditioning with Daikin air zone control. The exterior carpentry is aluminium, with thermal bridge break, by Schuco, and the interior carpentry is by Roman Clavero. All taps and sanitary