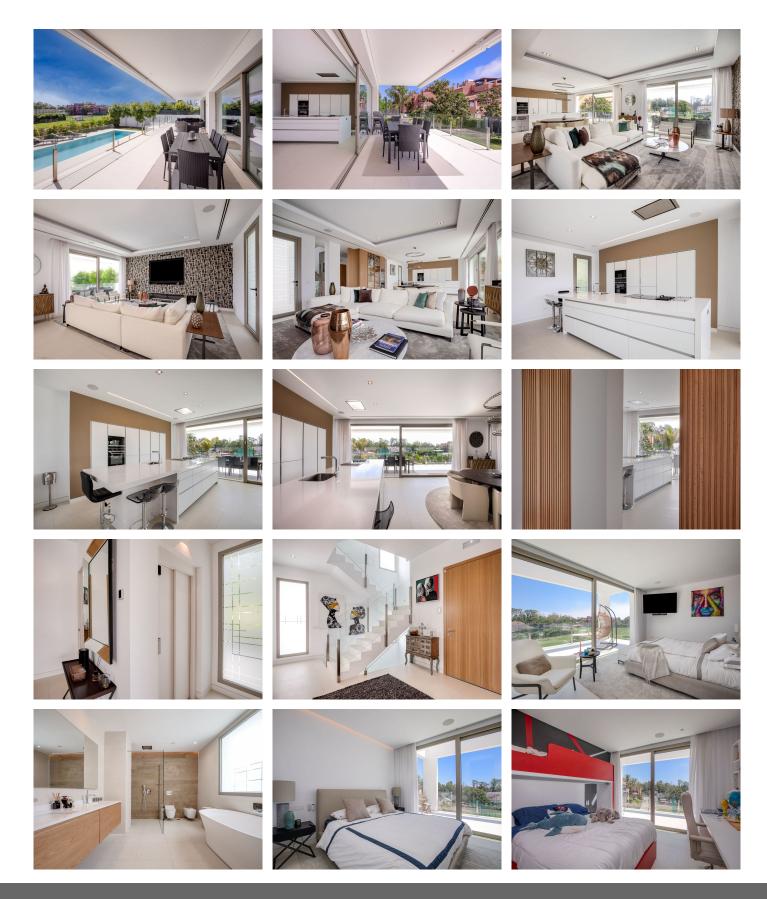

Welcome to your new dream home! Located in the exclusive area of Casasola - Guadalmina Baja, the villa is set within a gated development of 6 villas with 24/7 security, just a few steps from the sea. Built in 2020, this property has been designed and built to the highest standards of quality and sophistication, using the latest materials, finishes and technology. Entering the property, you will be welcomed by a sense of elegance and refinement, which surrounds every space of this spacious villa, where comfort and functionality merge with aesthetics, in perfect harmony. With its 4 spacious bedrooms, each with its own ensuite bathroom, the property stands out for its cosy family space, privacy and comfort. The property is sold with furniture. Designed by the prestigious Bulthaup brand, the straight lines of the kitchen give this space a starring role. Its minimalist and avant-garde style is creating an inspiring space for gastronomy lovers, open onto the double living-dining room and the terrace with views of the garden and the swimming pool. And speaking of the swimming pool, you will not fail to be amazed by its imposing size of 12 x 4 metres, perfect for relaxing and cooling off on summer days. In terms of equipment and technology, the property has its own Thyssenkrupp lift, connecting the three floors, integrated Lutron home automation system and alarm, underfloor heating and air conditioning with Daikin air zone control. The exterior carpentry is aluminium, with thermal bridge break, by Schuco, and the interior carpentry is by Roman Clavero. All taps and sanitary

ware are Hansgrohe and Duravit, Philippe Stark's design lines. Ample closed parking for two cars. Enclosed gymnasium equipped on the solarium floor. Don't miss the opportunity to visit this beachfront property, where every detail has been carefully selected to provide you with a living experience.