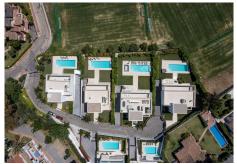

Welcome to your new dream home! Located in the exclusive area of Casasola - Guadalmina Baja, the villa is set within a gated development of 6 villas with 24/7 security, just a few steps from the sea. Built in 2020, this property has been designed and built to the highest standards of quality and sophistication, using the latest materials, finishes and technology. Entering the property, you will be welcomed by a sense of elegance and refinement, which surrounds every space of this spacious villa, where comfort and functionality merge with aesthetics, in perfect harmony. With its 4 spacious bedrooms, each with its own ensuite bathroom, the property stands out for its cosy family space, privacy and comfort. The property is sold with furniture. Designed by the prestigious Bulthaup brand, the straight lines of the kitchen give this space a starring role. Its minimalist and avant-garde style is creating an inspiring space for gastronomy lovers, open onto the double living-dining room and the terrace with views of the garden and the swimming pool. And speaking of the swimming pool, you will not fail to be amazed by its imposing size of 12 x 4 metres, perfect for relaxing and cooling off on summer days. In terms of equipment and technology, the property has its own Thyssenkrupp lift, connecting the three floors, integrated Lutron home automation system and alarm, underfloor heating and air conditioning with Daikin air zone control. The exterior carpentry is aluminium, with thermal bridge break, by Schuco, and the interior carpentry is by Roman Clavero. All taps and sanitary