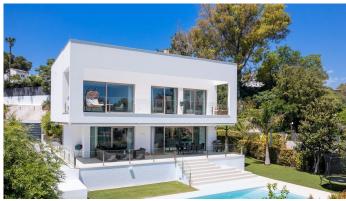

## HOUSE 4 BEDROOMS 4.5 BATHROOMS IN GUADALMINA BAJA

Guadalmina Baja

REF# R4318228 - 2.950.000€

| 4    | 4.5   | 673 m <sup>2</sup> | 885 m² | 303 m <sup>2</sup> |
|------|-------|--------------------|--------|--------------------|
| Beds | Baths | Built              | Plot   | Terrace            |

Welcome to your new dream home! Located in the exclusive area of Casasola - Guadalmina Baja, the villa is set within a gated development of 6 villas with 24/7 security, just a few steps from the sea. Built in 2020, this property has been designed and built to the highest standards of quality and sophistication, using the latest materials, finishes and technology. Entering the property, you will be welcomed by a sense of elegance and refinement, which surrounds every space of this spacious villa, where comfort and functionality merge with aesthetics, in perfect harmony. With its 4 spacious bedrooms, each with its own ensuite bathroom, the property stands out for its cosy family space, privacy and comfort. The property is sold with furniture. Designed by the prestigious Bulthaup brand, the straight lines of the kitchen give this space a starring role. Its minimalist and avant-garde style is creating an inspiring space for gastronomy lovers, open onto the double living-dining room and the terrace with views of the garden and the swimming pool. And speaking of the swimming pool, you will not fail to be amazed by its imposing size of 12 x 4 metres, perfect for relaxing and cooling off on summer days. In terms of equipment and technology, the property has its own Thyssenkrupp lift, connecting the three floors, integrated Lutron home automation system and alarm, underfloor heating and air conditioning with Daikin air zone control. The exterior carpentry is aluminium, with thermal bridge break, by Schuco, and the interior carpentry is by Roman Clavero. All taps and sanitary