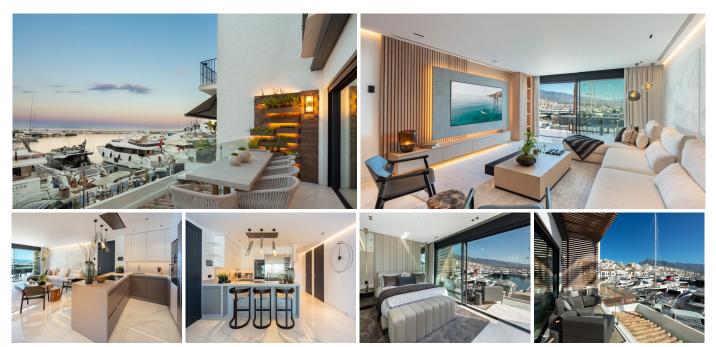

## MIDDLE FLOOR APARTMENT 3 BEDROOMS 3 BATHROOMS IN PUERTO BANÚS

Puerto Banús

REF# R4315675 - 2.950.000€

| 3    | 3     | 121 m² | 21 m²   |
|------|-------|--------|---------|
| Beds | Baths | Built  | Terrace |

Contemporary three bedroom apartment located in the famous Puerto Banus Marina, with panoramic views to the Mediterranean Sea and harbour. Experience luxurious coastal living in Puerto Banus, with endless designer stores, avant-garde restaurants and luxury leisure activities to enjoy under the spectacular Marbella climate. This property was recently renovated with the highest qualities and complemented with refined contemporary design. Throughout the property discover top-of-the-line features such as an open plan living with almond wood paneling incorporated LED lighting, leading directly to the exterior terrace with frontline views towards the port, a sleek fitted kitchen complete with top-level Gaggenau appliances and three ensuite opulent bedrooms. Discover a lavish apartment with all the best Marbella has to offer at your fingertips.