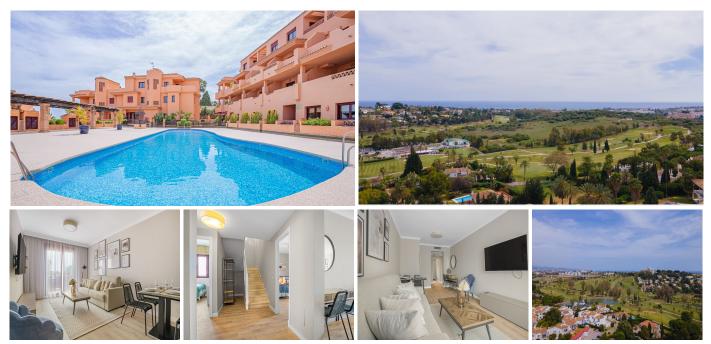

#### REF# R4309450 - 499.000€

| 3    | 3     | 132 m <sup>2</sup> | 85 m²   |
|------|-------|--------------------|---------|
| Beds | Baths | Built              | Terrace |

Best penthouse in the complex, hands down. Stunning 3 bedroom duplex penthouse, with the trifecta of desirable views: Sea, Golf and the iconic La Concha mountain. The apartment boasts a South West orientation, with 3 terraces, giving you the opportunity to sun worship to your hearts content, or, if you prefer, benefit from the covered portions for those less enamoured with the heat. The apartment is part of the Royal Marbella Golf resort. A touristic property with full licence for the complex already obtained, saving your clients the hassle, cost and time taken to obtain one themselves. Fully furnished and serviced, right down to the crockery and bedsheets. Idiliq are the managing agents (30 years' experience managing over 3,500 properties across 15 territories), backed by the Marriot group (32 million members), making this an incredible investment property. With the rental market exploding on the Costa del Sol in the last year, seeing an average increase of 30%, in addition to constantly increasing demand, this is truly a fantastic opportunity. The property comes with 1 parking space and 1 storage room. On site facilities include a fitness centre, 2 outdoor swimming pools, sauna and steam room. There is also a café open all year around and a minimart offering your daily essentials. Please contact us for more information or if you have any questions regarding the listing. Thanks and look forward to hearing from you.