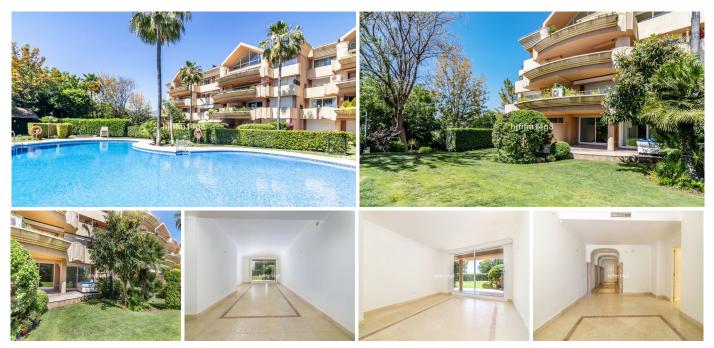

## REF# R4308166 - 495.000€

| 2    | 2.5   | 141 m <sup>2</sup> | 31 m²   |
|------|-------|--------------------|---------|
| Beds | Baths | Built              | Terrace |

It is not surprising that Magna Marbella is one of the most popular urbanisations of Nueva Andalucia. Not only is it a golfer's paradise, but it also enjoys an elevated position with beautiful views and an ideal location. This is an idyllic spot for living your Mediterranean life to the fullest, being close to amenities yet being tucked away for some tranquility. For golfers, you have the renowned Los Naranjos Golf Club next door, but you also have a 9-hole golf course within the urbanization! What other complex can say it has that? This is a 2-bedroom ground floor unit. It features a wonderful hallway with columns along either side, a fully fitted kitchen, two bedrooms, and direct access to a covered terrace with jacuzzi. The terrace has direct access to the wonderful community gardens. The unit comes with a garage space and storage unit. Magna Marbella has 24-hour security by guards and cameras, three swimming pools, beautiful gardens. It is very close to the best golf courses of Marbella including Las Brisas Golf, Los Naranjos and Aloha Golf. Only three to five minutes in car to Puerto Banus.