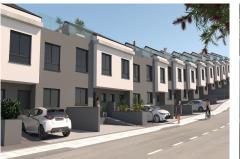

## REF# R4307584 - 423.440€

| 4    | 3     | 140 m <sup>2</sup> | 14 m² |
|------|-------|--------------------|-------|
| Beds | Baths | Built              | Plot  |

Project of 25 semi-detached and terraced houses with 3 bedrooms, 2 bathrooms and basement from 113 to 131m2 with gardens and solarium from 13m2 to 83m2 to enjoy unobstructed views of Malaga. It also has communal areas with swimming pool and children's area. In Tomillar, Malaga will be the perfect investment for a practical and ideal home for a family. Its proximity to Malaga less than 15 minutes away is very convenient for workers in the area who want to live away from the centre but very well connected, or with university campuses and international schools less than 5 minutes away are ideal to reconcile family life. This development is committed to the use of high durability materials and sustainable housing with energy certificate A. - 3 bedrooms with 2 bathrooms and toilet and ventilated basement. - 2 parking spaces for each property. - Private garden, communal swimming pool and relaxation areas. - Porcelanosa floors and underfloor heating and cooling included. - Certificate A in consumption and emissions. It is time to enjoy a perfect home: Spacious, large solarium garden, with unobstructed views, sustainable and very well connected.