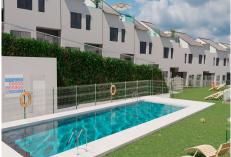

## REF# R4307584 - 423.440€

| 4    | 3     | 140 m <sup>2</sup> | 14 m² |
|------|-------|--------------------|-------|
| Beds | Baths | Built              | Plot  |

Project of 25 semi-detached and terraced houses with 3 bedrooms, 2 bathrooms and basement from 113 to 131m2 with gardens and solarium from 13m2 to 83m2 to enjoy unobstructed views of Malaga. It also has communal areas with swimming pool and children's area. In Tomillar, Malaga will be the perfect investment for a practical and ideal home for a family. Its proximity to Malaga less than 15 minutes away is very convenient for workers in the area who want to live away from the centre but very well connected, or with university campuses and international schools less than 5 minutes away are ideal to reconcile family life. This development is committed to the use of high durability materials and sustainable housing with energy certificate A. - 3 bedrooms with 2 bathrooms and toilet and ventilated basement. - 2 parking spaces for each property. - Private garden, communal swimming pool and relaxation areas. - Porcelanosa floors and underfloor heating and cooling included. - Certificate A in consumption and emissions. It is time to enjoy a perfect home: Spacious, large solarium garden, with unobstructed views, sustainable and very well connected.