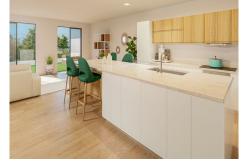

## REF# R4307584 - 423.440€

| 4    | 3     | 140 m <sup>2</sup> | 14 m² |
|------|-------|--------------------|-------|
| Beds | Baths | Built              | Plot  |

Project of 25 semi-detached and terraced houses with 3 bedrooms, 2 bathrooms and basement from 113 to 131m2 with gardens and solarium from 13m2 to 83m2 to enjoy unobstructed views of Malaga. It also has communal areas with swimming pool and children's area. In Tomillar, Malaga will be the perfect investment for a practical and ideal home for a family. Its proximity to Malaga less than 15 minutes away is very convenient for workers in the area who want to live away from the centre but very well connected, or with university campuses and international schools less than 5 minutes away are ideal to reconcile family life. This development is committed to the use of high durability materials and sustainable housing with energy certificate A. - 3 bedrooms with 2 bathrooms and toilet and ventilated basement. - 2 parking spaces for each property. - Private garden, communal swimming pool and relaxation areas. - Porcelanosa floors and underfloor heating and cooling included. - Certificate A in consumption and emissions. It is time to enjoy a perfect home: Spacious, large solarium garden, with unobstructed views, sustainable and very well connected.