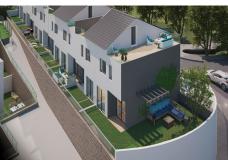

## REF# R4307584 - 423.440€

| 4    | 3     | 140 m <sup>2</sup> | 14 m² |
|------|-------|--------------------|-------|
| Beds | Baths | Built              | Plot  |

Project of 25 semi-detached and terraced houses with 3 bedrooms, 2 bathrooms and basement from 113 to 131m2 with gardens and solarium from 13m2 to 83m2 to enjoy unobstructed views of Malaga. It also has communal areas with swimming pool and children's area. In Tomillar, Malaga will be the perfect investment for a practical and ideal home for a family. Its proximity to Malaga less than 15 minutes away is very convenient for workers in the area who want to live away from the centre but very well connected, or with university campuses and international schools less than 5 minutes away are ideal to reconcile family life. This development is committed to the use of high durability materials and sustainable housing with energy certificate A. - 3 bedrooms with 2 bathrooms and toilet and ventilated basement. - 2 parking spaces for each property. - Private garden, communal swimming pool and relaxation areas. - Porcelanosa floors and underfloor heating and cooling included. - Certificate A in consumption and emissions. It is time to enjoy a perfect home: Spacious, large solarium garden, with unobstructed views, sustainable and very well connected.