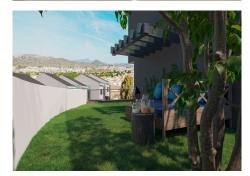

## REF# R4307584 - 423.440€

| 4    | 3     | 140 m <sup>2</sup> | 14 m² |
|------|-------|--------------------|-------|
| Beds | Baths | Built              | Plot  |

Project of 25 semi-detached and terraced houses with 3 bedrooms, 2 bathrooms and basement from 113 to 131m2 with gardens and solarium from 13m2 to 83m2 to enjoy unobstructed views of Malaga. It also has communal areas with swimming pool and children's area. In Tomillar, Malaga will be the perfect investment for a practical and ideal home for a family. Its proximity to Malaga less than 15 minutes away is very convenient for workers in the area who want to live away from the centre but very well connected, or with university campuses and international schools less than 5 minutes away are ideal to reconcile family life. This development is committed to the use of high durability materials and sustainable housing with energy certificate A. - 3 bedrooms with 2 bathrooms and toilet and ventilated basement. - 2 parking spaces for each property. - Private garden, communal swimming pool and relaxation areas. - Porcelanosa floors and underfloor heating and cooling included. - Certificate A in consumption and emissions. It is time to enjoy a perfect home: Spacious, large solarium garden, with unobstructed views, sustainable and very well connected.