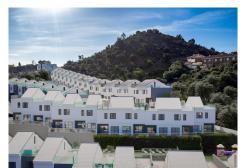

## REF# R4307584 - 423.440€

| 4    | 3     | 140 m <sup>2</sup> | 14 m² |
|------|-------|--------------------|-------|
| Beds | Baths | Built              | Plot  |

Project of 25 semi-detached and terraced houses with 3 bedrooms, 2 bathrooms and basement from 113 to 131m2 with gardens and solarium from 13m2 to 83m2 to enjoy unobstructed views of Malaga. It also has communal areas with swimming pool and children's area. In Tomillar, Malaga will be the perfect investment for a practical and ideal home for a family. Its proximity to Malaga less than 15 minutes away is very convenient for workers in the area who want to live away from the centre but very well connected, or with university campuses and international schools less than 5 minutes away are ideal to reconcile family life. This development is committed to the use of high durability materials and sustainable housing with energy certificate A. - 3 bedrooms with 2 bathrooms and toilet and ventilated basement. - 2 parking spaces for each property. - Private garden, communal swimming pool and relaxation areas. - Porcelanosa floors and underfloor heating and cooling included. - Certificate A in consumption and emissions. It is time to enjoy a perfect home: Spacious, large solarium garden, with unobstructed views, sustainable and very well connected.