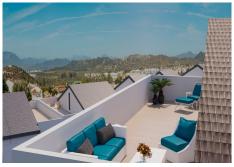

## REF# R4307584 - 423.440€

| 4    | 3     | 140 m <sup>2</sup> | 14 m² |
|------|-------|--------------------|-------|
| Beds | Baths | Built              | Plot  |

Project of 25 semi-detached and terraced houses with 3 bedrooms, 2 bathrooms and basement from 113 to 131m2 with gardens and solarium from 13m2 to 83m2 to enjoy unobstructed views of Malaga. It also has communal areas with swimming pool and children's area. In Tomillar, Malaga will be the perfect investment for a practical and ideal home for a family. Its proximity to Malaga less than 15 minutes away is very convenient for workers in the area who want to live away from the centre but very well connected, or with university campuses and international schools less than 5 minutes away are ideal to reconcile family life. This development is committed to the use of high durability materials and sustainable housing with energy certificate A. - 3 bedrooms with 2 bathrooms and toilet and ventilated basement. - 2 parking spaces for each property. - Private garden, communal swimming pool and relaxation areas. - Porcelanosa floors and underfloor heating and cooling included. - Certificate A in consumption and emissions. It is time to enjoy a perfect home: Spacious, large solarium garden, with unobstructed views, sustainable and very well connected.