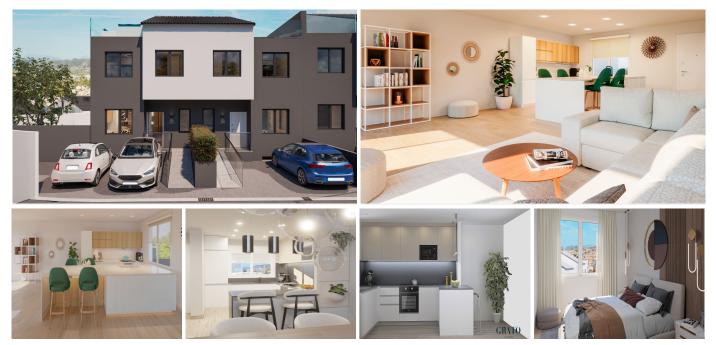

## REF# R4307584 - 423.440€

| 4    | 3     | 140 m <sup>2</sup> | 14 m² |
|------|-------|--------------------|-------|
| Beds | Baths | Built              | Plot  |

Project of 25 semi-detached and terraced houses with 3 bedrooms, 2 bathrooms and basement from 113 to 131m2 with gardens and solarium from 13m2 to 83m2 to enjoy unobstructed views of Malaga. It also has communal areas with swimming pool and children's area. In Tomillar, Malaga will be the perfect investment for a practical and ideal home for a family. Its proximity to Malaga less than 15 minutes away is very convenient for workers in the area who want to live away from the centre but very well connected, or with university campuses and international schools less than 5 minutes away are ideal to reconcile family life. This development is committed to the use of high durability materials and sustainable housing with energy certificate A. - 3 bedrooms with 2 bathrooms and toilet and ventilated basement. - 2 parking spaces for each property. - Private garden, communal swimming pool and relaxation areas. - Porcelanosa floors and underfloor heating and cooling included. - Certificate A in consumption and emissions. It is time to enjoy a perfect home: Spacious, large solarium garden, with unobstructed views, sustainable and very well connected.