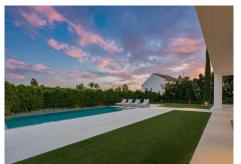

Opportunity to acquire a magnificent modern Villa on the plot with the sea views. Located of the Golden Mile just 300 meters from the best beaches in Marbella. Villa was build in 2023, fully furnished. Modern 4 floors Villa welcomes you into an exquisite entrance. Main floor: Living area with an open plan fully fitted kitchen and equipped with top of the line appliances, leading towards the chic dining area, one guest bedroom and bathroom. The first floor includes the large master suite, a sublime walk-in closet and large terrace with the fantastic sea views over Puerto Banus, office-sitting area and two spacious bedrooms insuite. The iconic roof top terrace has been totally prepared to be equipped with all luxury features, there is a dining zone with BBQ and the infinity swimming pool with sea views. An impressive basement level includes plenty of entertaining features, bar with open plan fireplace, cinema room, guest bedroom, garage for more than 6 cars. The Golden Mile, one of the most luxurious residential areas in Marbella, lies into the edge of the centre of Marbella to the west to Puerto Banus. The best word to describe the Golden Mile is luxury, here you will find the best hotels in Marbella like Puente Romano and Marbella Club, some of the resort's most expensive properties, nicest seafront promenade and exclusive restaurants and shops.