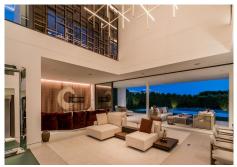

Opportunity to acquire a magnificent modern Villa on the plot with the sea views. Located of the Golden Mile just 300 meters from the best beaches in Marbella. Villa was build in 2023, fully furnished. Modern 4 floors Villa welcomes you into an exquisite entrance. Main floor: Living area with an open plan fully fitted kitchen and equipped with top of the line appliances, leading towards the chic dining area, one guest bedroom and bathroom. The first floor includes the large master suite, a sublime walk-in closet and large terrace with the fantastic sea views over Puerto Banus, office-sitting area and two spacious bedrooms insuite. The iconic roof top terrace has been totally prepared to be equipped with all luxury features, there is a dining zone with BBQ and the infinity swimming pool with sea views. An impressive basement level includes plenty of entertaining features, bar with open plan fireplace, cinema room, guest bedroom, garage for more than 6 cars. The Golden Mile, one of the most luxurious residential areas in Marbella, lies into the edge of the centre of Marbella to the west to Puerto Banus. The best word to describe the Golden Mile is luxury, here you will find the best hotels in Marbella like Puente Romano and Marbella Club, some of the resort's most expensive properties, nicest seafront promenade and exclusive restaurants and shops.