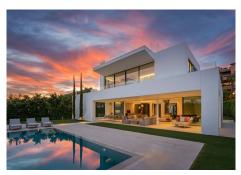

Opportunity to acquire a magnificent modern Villa on the plot with the sea views. Located of the Golden Mile just 300 meters from the best beaches in Marbella. Villa was build in 2023, fully furnished. Modern 4 floors Villa welcomes you into an exquisite entrance. Main floor: Living area with an open plan fully fitted kitchen and equipped with top of the line appliances, leading towards the chic dining area, one guest bedroom and bathroom. The first floor includes the large master suite, a sublime walk-in closet and large terrace with the fantastic sea views over Puerto Banus, office-sitting area and two spacious bedrooms insuite. The iconic roof top terrace has been totally prepared to be equipped with all luxury features, there is a dining zone with BBQ and the infinity swimming pool with sea views. An impressive basement level includes plenty of entertaining features, bar with open plan fireplace, cinema room, guest bedroom, garage for more than 6 cars. The Golden Mile, one of the most luxurious residential areas in Marbella, lies into the edge of the centre of Marbella to the west to Puerto Banus. The best word to describe the Golden Mile is luxury, here you will find the best hotels in Marbella like Puente Romano and Marbella Club, some of the resort's most expensive properties, nicest seafront promenade and exclusive restaurants and shops.