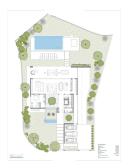

## HOUSE 5 BEDROOMS 7 BATHROOMS IN THE GOLDEN MILE

The Golden Mile

REF# R4306723 - 13.000.000€

| 5    | 7     | 912 m <sup>2</sup> | 1600 m <sup>2</sup> | 478 m²  |
|------|-------|--------------------|---------------------|---------|
| Beds | Baths | Built              | Plot                | Terrace |

Opportunity to acquire a magnificent modern Villa on the plot with the sea views. Located of the Golden Mile just 300 meters from the best beaches in Marbella. Villa was build in 2023, fully furnished. Modern 4 floors Villa welcomes you into an exquisite entrance. Main floor: Living area with an open plan fully fitted kitchen and equipped with top of the line appliances, leading towards the chic dining area, one guest bedroom and bathroom. The first floor includes the large master suite, a sublime walk-in closet and large terrace with the fantastic sea views over Puerto Banus, office-sitting area and two spacious bedrooms insuite. The iconic roof top terrace has been totally prepared to be equipped with all luxury features, there is a dining zone with BBQ and the infinity swimming pool with sea views. An impressive basement level includes plenty of entertaining features, bar with open plan fireplace, cinema room, guest bedroom, garage for more than 6 cars. The Golden Mile, one of the most luxurious residential areas in Marbella, lies into the edge of the centre of Marbella to the west to Puerto Banus. The best word to describe the Golden Mile is luxury, here you will find the best hotels in Marbella like Puente Romano and Marbella Club, some of the resort's most expensive properties, nicest seafront promenade and exclusive restaurants and shops.