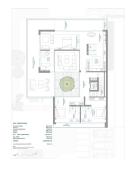

## HOUSE 5 BEDROOMS 7 BATHROOMS IN THE GOLDEN MILE

The Golden Mile

REF# R4306723 - 13.000.000€

| 5    | 7     | 912 m <sup>2</sup> | 1600 m <sup>2</sup> | 478 m²  |
|------|-------|--------------------|---------------------|---------|
| Beds | Baths | Built              | Plot                | Terrace |

Opportunity to acquire a magnificent modern Villa on the plot with the sea views. Located of the Golden Mile just 300 meters from the best beaches in Marbella. Villa was build in 2023, fully furnished. Modern 4 floors Villa welcomes you into an exquisite entrance. Main floor: Living area with an open plan fully fitted kitchen and equipped with top of the line appliances, leading towards the chic dining area, one guest bedroom and bathroom. The first floor includes the large master suite, a sublime walk-in closet and large terrace with the fantastic sea views over Puerto Banus, office-sitting area and two spacious bedrooms insuite. The iconic roof top terrace has been totally prepared to be equipped with all luxury features, there is a dining zone with BBQ and the infinity swimming pool with sea views. An impressive basement level includes plenty of entertaining features, bar with open plan fireplace, cinema room, guest bedroom, garage for more than 6 cars. The Golden Mile, one of the most luxurious residential areas in Marbella, lies into the edge of the centre of Marbella to the west to Puerto Banus. The best word to describe the Golden Mile is luxury, here you will find the best hotels in Marbella like Puente Romano and Marbella Club, some of the resort's most expensive properties, nicest seafront promenade and exclusive restaurants and shops.