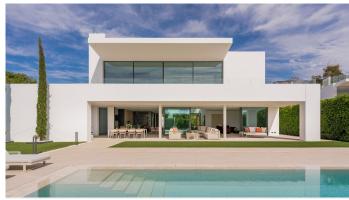

## HOUSE 5 BEDROOMS 7 BATHROOMS IN THE GOLDEN MILE

The Golden Mile

REF# R4306723 - 13.000.000€

| 5    | 7     | 912 m <sup>2</sup> | 1600 m <sup>2</sup> | 478 m²  |
|------|-------|--------------------|---------------------|---------|
| Beds | Baths | Built              | Plot                | Terrace |

Opportunity to acquire a magnificent modern Villa on the plot with the sea views. Located of the Golden Mile just 300 meters from the best beaches in Marbella. Villa was build in 2023, fully furnished. Modern 4 floors Villa welcomes you into an exquisite entrance. Main floor: Living area with an open plan fully fitted kitchen and equipped with top of the line appliances, leading towards the chic dining area, one guest bedroom and bathroom. The first floor includes the large master suite, a sublime walk-in closet and large terrace with the fantastic sea views over Puerto Banus, office-sitting area and two spacious bedrooms insuite. The iconic roof top terrace has been totally prepared to be equipped with all luxury features, there is a dining zone with BBQ and the infinity swimming pool with sea views. An impressive basement level includes plenty of entertaining features, bar with open plan fireplace, cinema room, guest bedroom, garage for more than 6 cars. The Golden Mile, one of the most luxurious residential areas in Marbella, lies into the edge of the centre of Marbella to the west to Puerto Banus. The best word to describe the Golden Mile is luxury, here you will find the best hotels in Marbella like Puente Romano and Marbella Club, some of the resort's most expensive properties, nicest seafront promenade and exclusive restaurants and shops.