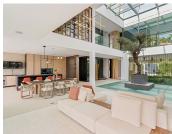

Opportunity to acquire a magnificent modern Villa on the plot with the sea views. Located of the Golden Mile just 300 meters from the best beaches in Marbella. Villa was build in 2023, fully furnished. Modern 4 floors Villa welcomes you into an exquisite entrance. Main floor: Living area with an open plan fully fitted kitchen and equipped with top of the line appliances, leading towards the chic dining area, one guest bedroom and bathroom. The first floor includes the large master suite, a sublime walk-in closet and large terrace with the fantastic sea views over Puerto Banus, office-sitting area and two spacious bedrooms insuite. The iconic roof top terrace has been totally prepared to be equipped with all luxury features, there is a dining zone with BBQ and the infinity swimming pool with sea views. An impressive basement level includes plenty of entertaining features, bar with open plan fireplace, cinema room, guest bedroom, garage for more than 6 cars. The Golden Mile, one of the most luxurious residential areas in Marbella, lies into the edge of the centre of Marbella to the west to Puerto Banus. The best word to describe the Golden Mile is luxury, here you will find the best hotels in Marbella like Puente Romano and Marbella Club, some of the resort's most expensive properties, nicest seafront promenade and exclusive restaurants and shops.