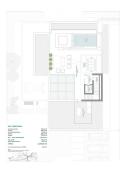

Opportunity to acquire a magnificent modern Villa on the plot with the sea views. Located of the Golden Mile just 300 meters from the best beaches in Marbella. Villa was build in 2023, fully furnished. Modern 4 floors Villa welcomes you into an exquisite entrance. Main floor: Living area with an open plan fully fitted kitchen and equipped with top of the line appliances, leading towards the chic dining area, one guest bedroom and bathroom. The first floor includes the large master suite, a sublime walk-in closet and large terrace with the fantastic sea views over Puerto Banus, office-sitting area and two spacious bedrooms insuite. The iconic roof top terrace has been totally prepared to be equipped with all luxury features, there is a dining zone with BBQ and the infinity swimming pool with sea views. An impressive basement level includes plenty of entertaining features, bar with open plan fireplace, cinema room, guest bedroom, garage for more than 6 cars. The Golden Mile, one of the most luxurious residential areas in Marbella, lies into the edge of the centre of Marbella to the west to Puerto Banus. The best word to describe the Golden Mile is luxury, here you will find the best hotels in Marbella like Puente Romano and Marbella Club, some of the resort's most expensive properties, nicest seafront promenade and exclusive restaurants and shops.