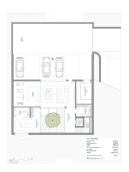

Opportunity to acquire a magnificent modern Villa on the plot with the sea views. Located of the Golden Mile just 300 meters from the best beaches in Marbella. Villa was build in 2023, fully furnished. Modern 4 floors Villa welcomes you into an exquisite entrance. Main floor: Living area with an open plan fully fitted kitchen and equipped with top of the line appliances, leading towards the chic dining area, one guest bedroom and bathroom. The first floor includes the large master suite, a sublime walk-in closet and large terrace with the fantastic sea views over Puerto Banus, office-sitting area and two spacious bedrooms insuite. The iconic roof top terrace has been totally prepared to be equipped with all luxury features, there is a dining zone with BBQ and the infinity swimming pool with sea views. An impressive basement level includes plenty of entertaining features, bar with open plan fireplace, cinema room, guest bedroom, garage for more than 6 cars. The Golden Mile, one of the most luxurious residential areas in Marbella, lies into the edge of the centre of Marbella to the west to Puerto Banus. The best word to describe the Golden Mile is luxury, here you will find the best hotels in Marbella like Puente Romano and Marbella Club, some of the resort's most expensive properties, nicest seafront promenade and exclusive restaurants and shops.