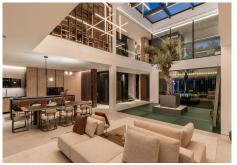

Opportunity to acquire a magnificent modern Villa on the plot with the sea views. Located of the Golden Mile just 300 meters from the best beaches in Marbella. Villa was build in 2023, fully furnished. Modern 4 floors Villa welcomes you into an exquisite entrance. Main floor: Living area with an open plan fully fitted kitchen and equipped with top of the line appliances, leading towards the chic dining area, one guest bedroom and bathroom. The first floor includes the large master suite, a sublime walk-in closet and large terrace with the fantastic sea views over Puerto Banus, office-sitting area and two spacious bedrooms insuite. The iconic roof top terrace has been totally prepared to be equipped with all luxury features, there is a dining zone with BBQ and the infinity swimming pool with sea views. An impressive basement level includes plenty of entertaining features, bar with open plan fireplace, cinema room, guest bedroom, garage for more than 6 cars. The Golden Mile, one of the most luxurious residential areas in Marbella, lies into the edge of the centre of Marbella to the west to Puerto Banus. The best word to describe the Golden Mile is luxury, here you will find the best hotels in Marbella like Puente Romano and Marbella Club, some of the resort's most expensive properties, nicest seafront promenade and exclusive restaurants and shops.