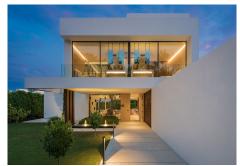

Opportunity to acquire a magnificent modern Villa on the plot with the sea views. Located of the Golden Mile just 300 meters from the best beaches in Marbella. Villa was build in 2023, fully furnished. Modern 4 floors Villa welcomes you into an exquisite entrance. Main floor: Living area with an open plan fully fitted kitchen and equipped with top of the line appliances, leading towards the chic dining area, one guest bedroom and bathroom. The first floor includes the large master suite, a sublime walk-in closet and large terrace with the fantastic sea views over Puerto Banus, office-sitting area and two spacious bedrooms insuite. The iconic roof top terrace has been totally prepared to be equipped with all luxury features, there is a dining zone with BBQ and the infinity swimming pool with sea views. An impressive basement level includes plenty of entertaining features, bar with open plan fireplace, cinema room, guest bedroom, garage for more than 6 cars. The Golden Mile, one of the most luxurious residential areas in Marbella, lies into the edge of the centre of Marbella to the west to Puerto Banus. The best word to describe the Golden Mile is luxury, here you will find the best hotels in Marbella like Puente Romano and Marbella Club, some of the resort's most expensive properties, nicest seafront promenade and exclusive restaurants and shops.