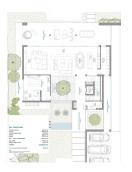

Opportunity to acquire a magnificent modern Villa on the plot with the sea views. Located of the Golden Mile just 300 meters from the best beaches in Marbella. Villa was build in 2023, fully furnished. Modern 4 floors Villa welcomes you into an exquisite entrance. Main floor: Living area with an open plan fully fitted kitchen and equipped with top of the line appliances, leading towards the chic dining area, one guest bedroom and bathroom. The first floor includes the large master suite, a sublime walk-in closet and large terrace with the fantastic sea views over Puerto Banus, office-sitting area and two spacious bedrooms insuite. The iconic roof top terrace has been totally prepared to be equipped with all luxury features, there is a dining zone with BBQ and the infinity swimming pool with sea views. An impressive basement level includes plenty of entertaining features, bar with open plan fireplace, cinema room, guest bedroom, garage for more than 6 cars. The Golden Mile, one of the most luxurious residential areas in Marbella, lies into the edge of the centre of Marbella to the west to Puerto Banus. The best word to describe the Golden Mile is luxury, here you will find the best hotels in Marbella like Puente Romano and Marbella Club, some of the resort's most expensive properties, nicest seafront promenade and exclusive restaurants and shops.