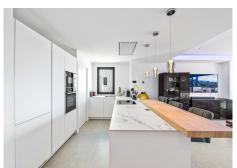

## PENTHOUSE 4 BEDROOMS 4 BATHROOMS IN ESTEPONA

Estepona

REF# R4306678 - 1.225.000€

Elegant 4 bedroom duplex penthouse located within the sought after community of Mirador de Estepona Hills. After purchasing the best unit within El Mirador the owner has made a number of improvement to the penthouse, from installing a Jacuzzi hot tub through to a bespoke outdoor kitchen, this truly makes it one of the best penthouses on the market today! As you enter the property you are greeted with a large entrance hall with the fourth bedroom to the left and a separate bathroom. You are then greeted with the open plan lounge area with newly fitted kitchen and unity room to the rear. The living area has vast amounts of light that flood through from the sliding doors that lead out onto the lower covered terrace, large enough for a party. As you head up the stairs from the lounge you find a further three bedrooms with 2 bathrooms. To the front of the property are the second and third bedrooms which share a central bathroom. The master is located to the rear with private wardrobe area, large bathroom with views out over the terrace and then the master bed that steps directly onto the main terrace area with fully fitted custom outdoor kitchen with beech and black resin worktop, Jacuzzi brand hot tub and panoramic views across to Gibraltar and Africa. El Mirador is one of the most sought after developments in Estepona, with a tennis and padel facility, coffee shop, fully fitted Reebok hybrid gym, 2 outdoor pools (one of which is heated) and 2 restaurants. The apartment also comes with underground parking and a large storage room.