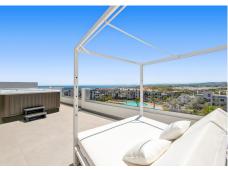

## PENTHOUSE 4 BEDROOMS 4 BATHROOMS IN ESTEPONA

Estepona

REF# R4306678 - 1.225.000€

Elegant 4 bedroom duplex penthouse located within the sought after community of Mirador de Estepona Hills. After purchasing the best unit within El Mirador the owner has made a number of improvement to the penthouse, from installing a Jacuzzi hot tub through to a bespoke outdoor kitchen, this truly makes it one of the best penthouses on the market today! As you enter the property you are greeted with a large entrance hall with the fourth bedroom to the left and a separate bathroom. You are then greeted with the open plan lounge area with newly fitted kitchen and unity room to the rear. The living area has vast amounts of light that flood through from the sliding doors that lead out onto the lower covered terrace, large enough for a party. As you head up the stairs from the lounge you find a further three bedrooms with 2 bathrooms. To the front of the property are the second and third bedrooms which share a central bathroom. The master is located to the rear with private wardrobe area, large bathroom with views out over the terrace and then the master bed that steps directly onto the main terrace area with fully fitted custom outdoor kitchen with beech and black resin worktop, Jacuzzi brand hot tub and panoramic views across to Gibraltar and Africa. El Mirador is one of the most sought after developments in Estepona, with a tennis and padel facility, coffee shop, fully fitted Reebok hybrid gym, 2 outdoor pools (one of which is heated) and 2 restaurants. The apartment also comes with underground parking and a large storage room.