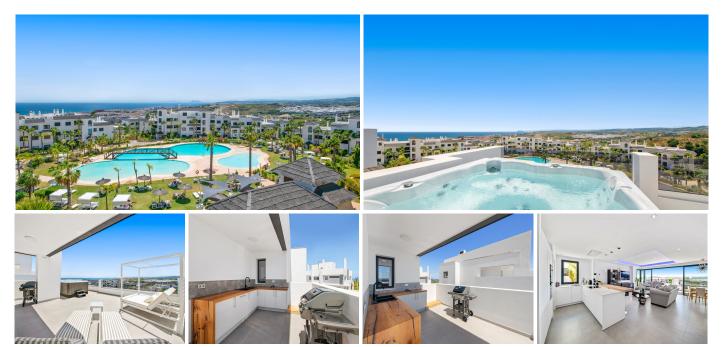

## PENTHOUSE 4 BEDROOMS 4 BATHROOMS IN ESTEPONA

Estepona

REF# R4306678 - 1.225.000€

Elegant 4 bedroom duplex penthouse located within the sought after community of Mirador de Estepona Hills. After purchasing the best unit within El Mirador the owner has made a number of improvement to the penthouse, from installing a Jacuzzi hot tub through to a bespoke outdoor kitchen, this truly makes it one of the best penthouses on the market today! As you enter the property you are greeted with a large entrance hall with the fourth bedroom to the left and a separate bathroom. You are then greeted with the open plan lounge area with newly fitted kitchen and unity room to the rear. The living area has vast amounts of light that flood through from the sliding doors that lead out onto the lower covered terrace, large enough for a party. As you head up the stairs from the lounge you find a further three bedrooms with 2 bathrooms. To the front of the property are the second and third bedrooms which share a central bathroom. The master is located to the rear with private wardrobe area, large bathroom with views out over the terrace and then the master bed that steps directly onto the main terrace area with fully fitted custom outdoor kitchen with beech and black resin worktop, Jacuzzi brand hot tub and panoramic views across to Gibraltar and Africa. El Mirador is one of the most sought after developments in Estepona, with a tennis and padel facility, coffee shop, fully fitted Reebok hybrid gym, 2 outdoor pools (one of which is heated) and 2 restaurants. The apartment also comes with underground parking and a large storage room.