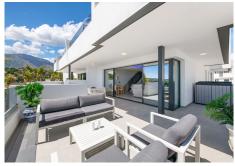

## PENTHOUSE 4 BEDROOMS 4 BATHROOMS IN ESTEPONA

Estepona

REF# R4306678 - 1.225.000€

Elegant 4 bedroom duplex penthouse located within the sought after community of Mirador de Estepona Hills. After purchasing the best unit within El Mirador the owner has made a number of improvement to the penthouse, from installing a Jacuzzi hot tub through to a bespoke outdoor kitchen, this truly makes it one of the best penthouses on the market today! As you enter the property you are greeted with a large entrance hall with the fourth bedroom to the left and a separate bathroom. You are then greeted with the open plan lounge area with newly fitted kitchen and unity room to the rear. The living area has vast amounts of light that flood through from the sliding doors that lead out onto the lower covered terrace, large enough for a party. As you head up the stairs from the lounge you find a further three bedrooms with 2 bathrooms. To the front of the property are the second and third bedrooms which share a central bathroom. The master is located to the rear with private wardrobe area, large bathroom with views out over the terrace and then the master bed that steps directly onto the main terrace area with fully fitted custom outdoor kitchen with beech and black resin worktop, Jacuzzi brand hot tub and panoramic views across to Gibraltar and Africa. El Mirador is one of the most sought after developments in Estepona, with a tennis and padel facility, coffee shop, fully fitted Reebok hybrid gym, 2 outdoor pools (one of which is heated) and 2 restaurants. The apartment also comes with underground parking and a large storage room.