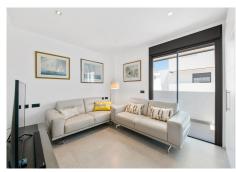

## PENTHOUSE 4 BEDROOMS 4 BATHROOMS IN ESTEPONA

Estepona

REF# R4306678 - 1.225.000€

Elegant 4 bedroom duplex penthouse located within the sought after community of Mirador de Estepona Hills. After purchasing the best unit within El Mirador the owner has made a number of improvement to the penthouse, from installing a Jacuzzi hot tub through to a bespoke outdoor kitchen, this truly makes it one of the best penthouses on the market today! As you enter the property you are greeted with a large entrance hall with the fourth bedroom to the left and a separate bathroom. You are then greeted with the open plan lounge area with newly fitted kitchen and unity room to the rear. The living area has vast amounts of light that flood through from the sliding doors that lead out onto the lower covered terrace, large enough for a party. As you head up the stairs from the lounge you find a further three bedrooms with 2 bathrooms. To the front of the property are the second and third bedrooms which share a central bathroom. The master is located to the rear with private wardrobe area, large bathroom with views out over the terrace and then the master bed that steps directly onto the main terrace area with fully fitted custom outdoor kitchen with beech and black resin worktop, Jacuzzi brand hot tub and panoramic views across to Gibraltar and Africa. El Mirador is one of the most sought after developments in Estepona, with a tennis and padel facility, coffee shop, fully fitted Reebok hybrid gym, 2 outdoor pools (one of which is heated) and 2 restaurants. The apartment also comes with underground parking and a large storage room.