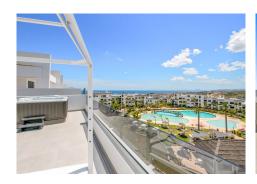

## PENTHOUSE 4 BEDROOMS 4 BATHROOMS IN ESTEPONA

Estepona

REF# R4306678 - 1.225.000€

Elegant 4 bedroom duplex penthouse located within the sought after community of Mirador de Estepona Hills. After purchasing the best unit within El Mirador the owner has made a number of improvement to the penthouse, from installing a Jacuzzi hot tub through to a bespoke outdoor kitchen, this truly makes it one of the best penthouses on the market today! As you enter the property you are greeted with a large entrance hall with the fourth bedroom to the left and a separate bathroom. You are then greeted with the open plan lounge area with newly fitted kitchen and unity room to the rear. The living area has vast amounts of light that flood through from the sliding doors that lead out onto the lower covered terrace, large enough for a party. As you head up the stairs from the lounge you find a further three bedrooms with 2 bathrooms. To the front of the property are the second and third bedrooms which share a central bathroom. The master is located to the rear with private wardrobe area, large bathroom with views out over the terrace and then the master bed that steps directly onto the main terrace area with fully fitted custom outdoor kitchen with beech and black resin worktop, Jacuzzi brand hot tub and panoramic views across to Gibraltar and Africa. El Mirador is one of the most sought after developments in Estepona, with a tennis and padel facility, coffee shop, fully fitted Reebok hybrid gym, 2 outdoor pools (one of which is heated) and 2 restaurants. The apartment also comes with underground parking and a large storage room.