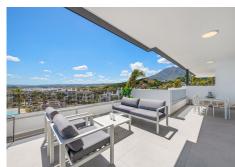

## PENTHOUSE 4 BEDROOMS 4 BATHROOMS IN ESTEPONA

Estepona

REF# R4306678 - 1.225.000€

Elegant 4 bedroom duplex penthouse located within the sought after community of Mirador de Estepona Hills. After purchasing the best unit within El Mirador the owner has made a number of improvement to the penthouse, from installing a Jacuzzi hot tub through to a bespoke outdoor kitchen, this truly makes it one of the best penthouses on the market today! As you enter the property you are greeted with a large entrance hall with the fourth bedroom to the left and a separate bathroom. You are then greeted with the open plan lounge area with newly fitted kitchen and unity room to the rear. The living area has vast amounts of light that flood through from the sliding doors that lead out onto the lower covered terrace, large enough for a party. As you head up the stairs from the lounge you find a further three bedrooms with 2 bathrooms. To the front of the property are the second and third bedrooms which share a central bathroom. The master is located to the rear with private wardrobe area, large bathroom with views out over the terrace and then the master bed that steps directly onto the main terrace area with fully fitted custom outdoor kitchen with beech and black resin worktop, Jacuzzi brand hot tub and panoramic views across to Gibraltar and Africa. El Mirador is one of the most sought after developments in Estepona, with a tennis and padel facility, coffee shop, fully fitted Reebok hybrid gym, 2 outdoor pools (one of which is heated) and 2 restaurants. The apartment also comes with underground parking and a large storage room.