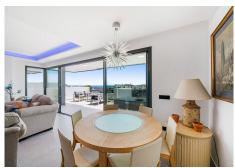

## PENTHOUSE 4 BEDROOMS 4 BATHROOMS IN ESTEPONA

Estepona

REF# R4306678 - 1.225.000€

Elegant 4 bedroom duplex penthouse located within the sought after community of Mirador de Estepona Hills. After purchasing the best unit within El Mirador the owner has made a number of improvement to the penthouse, from installing a Jacuzzi hot tub through to a bespoke outdoor kitchen, this truly makes it one of the best penthouses on the market today! As you enter the property you are greeted with a large entrance hall with the fourth bedroom to the left and a separate bathroom. You are then greeted with the open plan lounge area with newly fitted kitchen and unity room to the rear. The living area has vast amounts of light that flood through from the sliding doors that lead out onto the lower covered terrace, large enough for a party. As you head up the stairs from the lounge you find a further three bedrooms with 2 bathrooms. To the front of the property are the second and third bedrooms which share a central bathroom. The master is located to the rear with private wardrobe area, large bathroom with views out over the terrace and then the master bed that steps directly onto the main terrace area with fully fitted custom outdoor kitchen with beech and black resin worktop, Jacuzzi brand hot tub and panoramic views across to Gibraltar and Africa. El Mirador is one of the most sought after developments in Estepona, with a tennis and padel facility, coffee shop, fully fitted Reebok hybrid gym, 2 outdoor pools (one of which is heated) and 2 restaurants. The apartment also comes with underground parking and a large storage room.