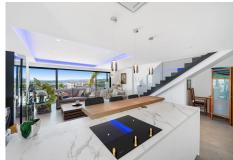

## PENTHOUSE 4 BEDROOMS 4 BATHROOMS IN ESTEPONA

Estepona

REF# R4306678 - 1.225.000€

Elegant 4 bedroom duplex penthouse located within the sought after community of Mirador de Estepona Hills. After purchasing the best unit within El Mirador the owner has made a number of improvement to the penthouse, from installing a Jacuzzi hot tub through to a bespoke outdoor kitchen, this truly makes it one of the best penthouses on the market today! As you enter the property you are greeted with a large entrance hall with the fourth bedroom to the left and a separate bathroom. You are then greeted with the open plan lounge area with newly fitted kitchen and unity room to the rear. The living area has vast amounts of light that flood through from the sliding doors that lead out onto the lower covered terrace, large enough for a party. As you head up the stairs from the lounge you find a further three bedrooms with 2 bathrooms. To the front of the property are the second and third bedrooms which share a central bathroom. The master is located to the rear with private wardrobe area, large bathroom with views out over the terrace and then the master bed that steps directly onto the main terrace area with fully fitted custom outdoor kitchen with beech and black resin worktop, Jacuzzi brand hot tub and panoramic views across to Gibraltar and Africa. El Mirador is one of the most sought after developments in Estepona, with a tennis and padel facility, coffee shop, fully fitted Reebok hybrid gym, 2 outdoor pools (one of which is heated) and 2 restaurants. The apartment also comes with underground parking and a large storage room.