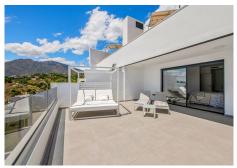

## PENTHOUSE 4 BEDROOMS 4 BATHROOMS IN ESTEPONA

Estepona

REF# R4306678 - 1.225.000€

Elegant 4 bedroom duplex penthouse located within the sought after community of Mirador de Estepona Hills. After purchasing the best unit within El Mirador the owner has made a number of improvement to the penthouse, from installing a Jacuzzi hot tub through to a bespoke outdoor kitchen, this truly makes it one of the best penthouses on the market today! As you enter the property you are greeted with a large entrance hall with the fourth bedroom to the left and a separate bathroom. You are then greeted with the open plan lounge area with newly fitted kitchen and unity room to the rear. The living area has vast amounts of light that flood through from the sliding doors that lead out onto the lower covered terrace, large enough for a party. As you head up the stairs from the lounge you find a further three bedrooms with 2 bathrooms. To the front of the property are the second and third bedrooms which share a central bathroom. The master is located to the rear with private wardrobe area, large bathroom with views out over the terrace and then the master bed that steps directly onto the main terrace area with fully fitted custom outdoor kitchen with beech and black resin worktop, Jacuzzi brand hot tub and panoramic views across to Gibraltar and Africa. El Mirador is one of the most sought after developments in Estepona, with a tennis and padel facility, coffee shop, fully fitted Reebok hybrid gym, 2 outdoor pools (one of which is heated) and 2 restaurants. The apartment also comes with underground parking and a large storage room.