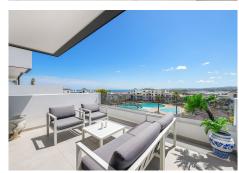

## PENTHOUSE 4 BEDROOMS 4 BATHROOMS IN ESTEPONA

Estepona

REF# R4306678 - 1.225.000€

Elegant 4 bedroom duplex penthouse located within the sought after community of Mirador de Estepona Hills. After purchasing the best unit within El Mirador the owner has made a number of improvement to the penthouse, from installing a Jacuzzi hot tub through to a bespoke outdoor kitchen, this truly makes it one of the best penthouses on the market today! As you enter the property you are greeted with a large entrance hall with the fourth bedroom to the left and a separate bathroom. You are then greeted with the open plan lounge area with newly fitted kitchen and unity room to the rear. The living area has vast amounts of light that flood through from the sliding doors that lead out onto the lower covered terrace, large enough for a party. As you head up the stairs from the lounge you find a further three bedrooms with 2 bathrooms. To the front of the property are the second and third bedrooms which share a central bathroom. The master is located to the rear with private wardrobe area, large bathroom with views out over the terrace and then the master bed that steps directly onto the main terrace area with fully fitted custom outdoor kitchen with beech and black resin worktop, Jacuzzi brand hot tub and panoramic views across to Gibraltar and Africa. El Mirador is one of the most sought after developments in Estepona, with a tennis and padel facility, coffee shop, fully fitted Reebok hybrid gym, 2 outdoor pools (one of which is heated) and 2 restaurants. The apartment also comes with underground parking and a large storage room.