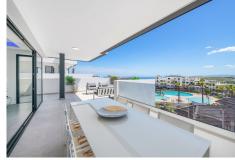

## PENTHOUSE 4 BEDROOMS 4 BATHROOMS IN ESTEPONA

Estepona

REF# R4306678 - 1.225.000€

Elegant 4 bedroom duplex penthouse located within the sought after community of Mirador de Estepona Hills. After purchasing the best unit within El Mirador the owner has made a number of improvement to the penthouse, from installing a Jacuzzi hot tub through to a bespoke outdoor kitchen, this truly makes it one of the best penthouses on the market today! As you enter the property you are greeted with a large entrance hall with the fourth bedroom to the left and a separate bathroom. You are then greeted with the open plan lounge area with newly fitted kitchen and unity room to the rear. The living area has vast amounts of light that flood through from the sliding doors that lead out onto the lower covered terrace, large enough for a party. As you head up the stairs from the lounge you find a further three bedrooms with 2 bathrooms. To the front of the property are the second and third bedrooms which share a central bathroom. The master is located to the rear with private wardrobe area, large bathroom with views out over the terrace and then the master bed that steps directly onto the main terrace area with fully fitted custom outdoor kitchen with beech and black resin worktop, Jacuzzi brand hot tub and panoramic views across to Gibraltar and Africa. El Mirador is one of the most sought after developments in Estepona, with a tennis and padel facility, coffee shop, fully fitted Reebok hybrid gym, 2 outdoor pools (one of which is heated) and 2 restaurants. The apartment also comes with underground parking and a large storage room.