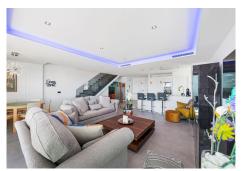

## PENTHOUSE 4 BEDROOMS 4 BATHROOMS IN ESTEPONA

Estepona

REF# R4306678 - 1.225.000€

Elegant 4 bedroom duplex penthouse located within the sought after community of Mirador de Estepona Hills. After purchasing the best unit within El Mirador the owner has made a number of improvement to the penthouse, from installing a Jacuzzi hot tub through to a bespoke outdoor kitchen, this truly makes it one of the best penthouses on the market today! As you enter the property you are greeted with a large entrance hall with the fourth bedroom to the left and a separate bathroom. You are then greeted with the open plan lounge area with newly fitted kitchen and unity room to the rear. The living area has vast amounts of light that flood through from the sliding doors that lead out onto the lower covered terrace, large enough for a party. As you head up the stairs from the lounge you find a further three bedrooms with 2 bathrooms. To the front of the property are the second and third bedrooms which share a central bathroom. The master is located to the rear with private wardrobe area, large bathroom with views out over the terrace and then the master bed that steps directly onto the main terrace area with fully fitted custom outdoor kitchen with beech and black resin worktop, Jacuzzi brand hot tub and panoramic views across to Gibraltar and Africa. El Mirador is one of the most sought after developments in Estepona, with a tennis and padel facility, coffee shop, fully fitted Reebok hybrid gym, 2 outdoor pools (one of which is heated) and 2 restaurants. The apartment also comes with underground parking and a large storage room.