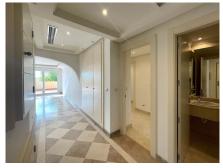

## REF# R4306171 - 495.000€

| 3    | 3.5   | 171 m² | 48 m²   |
|------|-------|--------|---------|
| Beds | Baths | Built  | Terrace |

It is a charming 3-bedroom apartment, located in the Vista Real urbanization, in the heart of Nueva Andalucía. A highly demanded area in which it is difficult to find apartments of this size. The property consists of an independent kitchen, a spacious square-shaped living-dining room with a fireplace and direct access to a large terrace, and a courtesy toilet. In isolation, we find the area of ??the bedrooms, all 3 of a pleasant size and with their corresponding bathroom en suite, all of them exterior, two of them opening onto the large terrace also shared by the living room, and the third next to it. opposite. All spaces enjoy great privacy and tranquility. It is a quiet, bright and spacious apartment with top-quality finishes. The property is in the perfect state of conservation, ready to move into. Its views are appreciated, since this apartment does not correspond to one of the central blocks, but enjoys exclusive privacy. An apartment worth visiting!