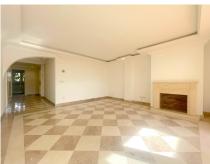

## REF# R4306171 - 495.000€

| 3    | 3.5   | 171 m² | 48 m²   |
|------|-------|--------|---------|
| Beds | Baths | Built  | Terrace |

It is a charming 3-bedroom apartment, located in the Vista Real urbanization, in the heart of Nueva Andalucía. A highly demanded area in which it is difficult to find apartments of this size. The property consists of an independent kitchen, a spacious square-shaped living-dining room with a fireplace and direct access to a large terrace, and a courtesy toilet. In isolation, we find the area of ??the bedrooms, all 3 of a pleasant size and with their corresponding bathroom en suite, all of them exterior, two of them opening onto the large terrace also shared by the living room, and the third next to it. opposite. All spaces enjoy great privacy and tranquility. It is a quiet, bright and spacious apartment with top-quality finishes. The property is in the perfect state of conservation, ready to move into. Its views are appreciated, since this apartment does not correspond to one of the central blocks, but enjoys exclusive privacy. An apartment worth visiting!