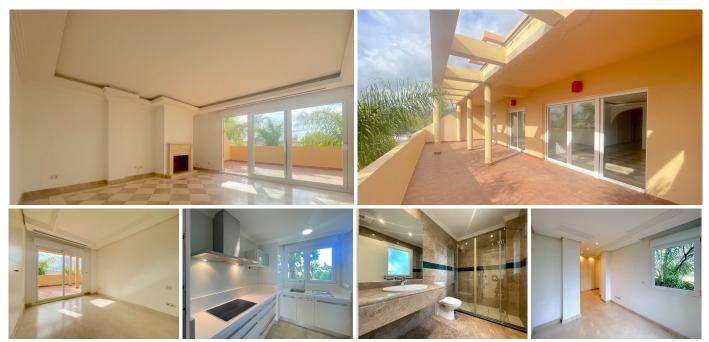

## REF# R4306171 - 495.000€

| 3    | 3.5   | 171 m² | 48 m²   |
|------|-------|--------|---------|
| Beds | Baths | Built  | Terrace |

It is a charming 3-bedroom apartment, located in the Vista Real urbanization, in the heart of Nueva Andalucía. A highly demanded area in which it is difficult to find apartments of this size. The property consists of an independent kitchen, a spacious square-shaped living-dining room with a fireplace and direct access to a large terrace, and a courtesy toilet. In isolation, we find the area of ??the bedrooms, all 3 of a pleasant size and with their corresponding bathroom en suite, all of them exterior, two of them opening onto the large terrace also shared by the living room, and the third next to it. opposite. All spaces enjoy great privacy and tranquility. It is a quiet, bright and spacious apartment with top-quality finishes. The property is in the perfect state of conservation, ready to move into. Its views are appreciated, since this apartment does not correspond to one of the central blocks, but enjoys exclusive privacy. An apartment worth visiting!