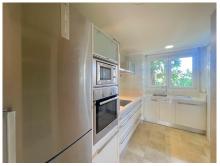

## REF# R4306171 - 495.000€

| 3    | 3.5   | 171 m² | 48 m²   |
|------|-------|--------|---------|
| Beds | Baths | Built  | Terrace |

It is a charming 3-bedroom apartment, located in the Vista Real urbanization, in the heart of Nueva Andalucía. A highly demanded area in which it is difficult to find apartments of this size. The property consists of an independent kitchen, a spacious square-shaped living-dining room with a fireplace and direct access to a large terrace, and a courtesy toilet. In isolation, we find the area of ??the bedrooms, all 3 of a pleasant size and with their corresponding bathroom en suite, all of them exterior, two of them opening onto the large terrace also shared by the living room, and the third next to it. opposite. All spaces enjoy great privacy and tranquility. It is a quiet, bright and spacious apartment with top-quality finishes. The property is in the perfect state of conservation, ready to move into. Its views are appreciated, since this apartment does not correspond to one of the central blocks, but enjoys exclusive privacy. An apartment worth visiting!