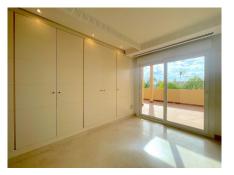

## REF# R4306171 - 495.000€

| 3    | 3.5   | 171 m² | 48 m²   |
|------|-------|--------|---------|
| Beds | Baths | Built  | Terrace |

It is a charming 3-bedroom apartment, located in the Vista Real urbanization, in the heart of Nueva Andalucía. A highly demanded area in which it is difficult to find apartments of this size. The property consists of an independent kitchen, a spacious square-shaped living-dining room with a fireplace and direct access to a large terrace, and a courtesy toilet. In isolation, we find the area of ??the bedrooms, all 3 of a pleasant size and with their corresponding bathroom en suite, all of them exterior, two of them opening onto the large terrace also shared by the living room, and the third next to it. opposite. All spaces enjoy great privacy and tranquility. It is a quiet, bright and spacious apartment with top-quality finishes. The property is in the perfect state of conservation, ready to move into. Its views are appreciated, since this apartment does not correspond to one of the central blocks, but enjoys exclusive privacy. An apartment worth visiting!