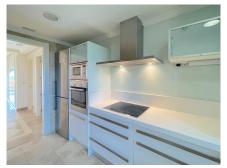

## REF# R4306171 - 495.000€

| 3    | 3.5   | 171 m² | 48 m²   |
|------|-------|--------|---------|
| Beds | Baths | Built  | Terrace |

It is a charming 3-bedroom apartment, located in the Vista Real urbanization, in the heart of Nueva Andalucía. A highly demanded area in which it is difficult to find apartments of this size. The property consists of an independent kitchen, a spacious square-shaped living-dining room with a fireplace and direct access to a large terrace, and a courtesy toilet. In isolation, we find the area of ??the bedrooms, all 3 of a pleasant size and with their corresponding bathroom en suite, all of them exterior, two of them opening onto the large terrace also shared by the living room, and the third next to it. opposite. All spaces enjoy great privacy and tranquility. It is a quiet, bright and spacious apartment with top-quality finishes. The property is in the perfect state of conservation, ready to move into. Its views are appreciated, since this apartment does not correspond to one of the central blocks, but enjoys exclusive privacy. An apartment worth visiting!