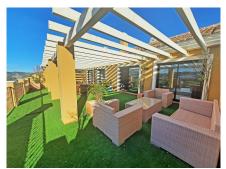

## REF# R4305313 - 320.000€

| 2    | 2     | 93 m² | 117 m²  |
|------|-------|-------|---------|
| Beds | Baths | Built | Terrace |

Beautiful penthouse surrounded with 2 terraces on a first line of the Calanova Golf course with panoramic views, at only 5mn drive from the sandy beach of La Cala de Mijas. The apartment has a very comfortable lay-out and 2 terraces so you can play with the sun. The independent kitchen is fully fitted and has a direct access to the main terrace as all the rooms of the apartment. Living-room, kitchen and bedrooms have all access to the main terrace and the view from all of them is panoramic and spectacular. The main terrace of 80m2 with pergola is facing the golf course and the mountain, and the back one could be easily covered and closed if wanted. The main bedroom has an ensuite bathroom with bathtub and the second bathroom has a shower, both exterior. The Urbanization offers a nice communal swimming-pool and very well kept gardens. The apartment is sold with an underground parking and a storage room accessible with the elevator. The apartment is at the moment connected to the next door apartment which is also for sale in case you want to join the 2 to make an impressive 4 bedrooms penthouse.