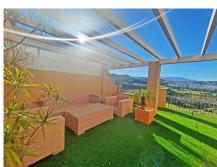

## REF# R4305313 - 320.000€

| 2    | 2     | 93 m² | 117 m²  |
|------|-------|-------|---------|
| Beds | Baths | Built | Terrace |

Beautiful penthouse surrounded with 2 terraces on a first line of the Calanova Golf course with panoramic views, at only 5mn drive from the sandy beach of La Cala de Mijas. The apartment has a very comfortable lay-out and 2 terraces so you can play with the sun. The independent kitchen is fully fitted and has a direct access to the main terrace as all the rooms of the apartment. Living-room, kitchen and bedrooms have all access to the main terrace and the view from all of them is panoramic and spectacular. The main terrace of 80m2 with pergola is facing the golf course and the mountain, and the back one could be easily covered and closed if wanted. The main bedroom has an ensuite bathroom with bathtub and the second bathroom has a shower, both exterior. The Urbanization offers a nice communal swimming-pool and very well kept gardens. The apartment is sold with an underground parking and a storage room accessible with the elevator. The apartment is at the moment connected to the next door apartment which is also for sale in case you want to join the 2 to make an impressive 4 bedrooms penthouse.