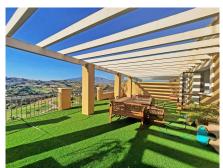

## REF# R4305313 - 320.000€

| 2    | 2     | 93 m² | 117 m²  |
|------|-------|-------|---------|
| Beds | Baths | Built | Terrace |

Beautiful penthouse surrounded with 2 terraces on a first line of the Calanova Golf course with panoramic views, at only 5mn drive from the sandy beach of La Cala de Mijas. The apartment has a very comfortable lay-out and 2 terraces so you can play with the sun. The independent kitchen is fully fitted and has a direct access to the main terrace as all the rooms of the apartment. Living-room, kitchen and bedrooms have all access to the main terrace and the view from all of them is panoramic and spectacular. The main terrace of 80m2 with pergola is facing the golf course and the mountain, and the back one could be easily covered and closed if wanted. The main bedroom has an ensuite bathroom with bathtub and the second bathroom has a shower, both exterior. The Urbanization offers a nice communal swimming-pool and very well kept gardens. The apartment is sold with an underground parking and a storage room accessible with the elevator. The apartment is at the moment connected to the next door apartment which is also for sale in case you want to join the 2 to make an impressive 4 bedrooms penthouse.