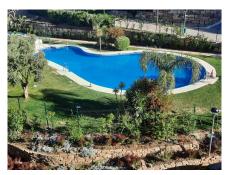

## REF# R4305313 - 320.000€

| 2    | 2     | 93 m² | 117 m²  |
|------|-------|-------|---------|
| Beds | Baths | Built | Terrace |

Beautiful penthouse surrounded with 2 terraces on a first line of the Calanova Golf course with panoramic views, at only 5mn drive from the sandy beach of La Cala de Mijas. The apartment has a very comfortable lay-out and 2 terraces so you can play with the sun. The independent kitchen is fully fitted and has a direct access to the main terrace as all the rooms of the apartment. Living-room, kitchen and bedrooms have all access to the main terrace and the view from all of them is panoramic and spectacular. The main terrace of 80m2 with pergola is facing the golf course and the mountain, and the back one could be easily covered and closed if wanted. The main bedroom has an ensuite bathroom with bathtub and the second bathroom has a shower, both exterior. The Urbanization offers a nice communal swimming-pool and very well kept gardens. The apartment is sold with an underground parking and a storage room accessible with the elevator. The apartment is at the moment connected to the next door apartment which is also for sale in case you want to join the 2 to make an impressive 4 bedrooms penthouse.