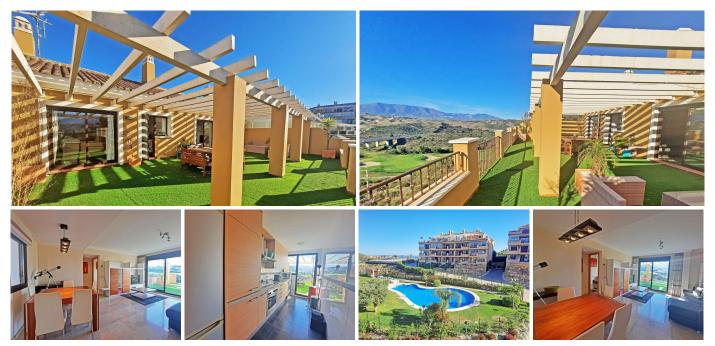

## REF# R4305313 - 320.000€

| 2    | 2     | 93 m² | 117 m²  |
|------|-------|-------|---------|
| Beds | Baths | Built | Terrace |

Beautiful penthouse surrounded with 2 terraces on a first line of the Calanova Golf course with panoramic views, at only 5mn drive from the sandy beach of La Cala de Mijas. The apartment has a very comfortable lay-out and 2 terraces so you can play with the sun. The independent kitchen is fully fitted and has a direct access to the main terrace as all the rooms of the apartment. Living-room, kitchen and bedrooms have all access to the main terrace and the view from all of them is panoramic and spectacular. The main terrace of 80m2 with pergola is facing the golf course and the mountain, and the back one could be easily covered and closed if wanted. The main bedroom has an ensuite bathroom with bathtub and the second bathroom has a shower, both exterior. The Urbanization offers a nice communal swimming-pool and very well kept gardens. The apartment is sold with an underground parking and a storage room accessible with the elevator. The apartment is at the moment connected to the next door apartment which is also for sale in case you want to join the 2 to make an impressive 4 bedrooms penthouse.