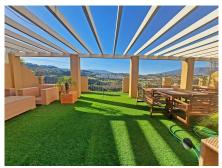

## REF# R4305313 - 320.000€

| 2    | 2     | 93 m² | 117 m²  |
|------|-------|-------|---------|
| Beds | Baths | Built | Terrace |

Beautiful penthouse surrounded with 2 terraces on a first line of the Calanova Golf course with panoramic views, at only 5mn drive from the sandy beach of La Cala de Mijas. The apartment has a very comfortable lay-out and 2 terraces so you can play with the sun. The independent kitchen is fully fitted and has a direct access to the main terrace as all the rooms of the apartment. Living-room, kitchen and bedrooms have all access to the main terrace and the view from all of them is panoramic and spectacular. The main terrace of 80m2 with pergola is facing the golf course and the mountain, and the back one could be easily covered and closed if wanted. The main bedroom has an ensuite bathroom with bathtub and the second bathroom has a shower, both exterior. The Urbanization offers a nice communal swimming-pool and very well kept gardens. The apartment is sold with an underground parking and a storage room accessible with the elevator. The apartment is at the moment connected to the next door apartment which is also for sale in case you want to join the 2 to make an impressive 4 bedrooms penthouse.