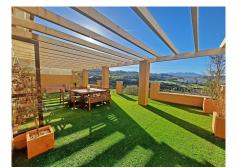

## REF# R4305313 - 320.000€

| 2    | 2     | 93 m² | 117 m²  |
|------|-------|-------|---------|
| Beds | Baths | Built | Terrace |

Beautiful penthouse surrounded with 2 terraces on a first line of the Calanova Golf course with panoramic views, at only 5mn drive from the sandy beach of La Cala de Mijas. The apartment has a very comfortable lay-out and 2 terraces so you can play with the sun. The independent kitchen is fully fitted and has a direct access to the main terrace as all the rooms of the apartment. Living-room, kitchen and bedrooms have all access to the main terrace and the view from all of them is panoramic and spectacular. The main terrace of 80m2 with pergola is facing the golf course and the mountain, and the back one could be easily covered and closed if wanted. The main bedroom has an ensuite bathroom with bathtub and the second bathroom has a shower, both exterior. The Urbanization offers a nice communal swimming-pool and very well kept gardens. The apartment is sold with an underground parking and a storage room accessible with the elevator. The apartment is at the moment connected to the next door apartment which is also for sale in case you want to join the 2 to make an impressive 4 bedrooms penthouse.