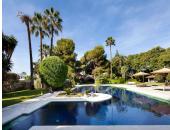

### REF# R4302541 - 15.000.000€

| 10   | 9     | 1070 m <sup>2</sup> | 7416 m² |
|------|-------|---------------------|---------|
| Beds | Baths | Built               | Plot    |

Stunning second-line beach villa in Paraiso Barronal, Estepona. This villa enjoys south orientation and a prime location, steps away from the beach and within a 7-minutes drive to the luxurious harbour of Puerto Banus. The property is distributed over two levels, and comprises, on entrance level: large entrance hall; spacious living-dining room with access to the covered terrace, super mature garden and swimming pool; fully fitted kitchen with top quality appliances and access to the terrace; en-suite guest bedroom; TV-cinema room; and a guest toilet. Upstairs: en-suite master bedroom with walk-in wardrobe, sitting area and a private terrace; three further en-suite guest bedrooms; gym and sauna. The villa is completed by a guest house which enjoys panoramic sea views, built over 3-floors and comprises: two en-suite guest bedrooms on the ground floor; two further en-suite guest bedrooms on the first floor and is completed by a rooftop solarium. Extra features include: staff house consisted by a living room, fully fitted kitchen and two bedrooms sharing a bathroom; A/C hot and cold; underfloor heating throughout; automatic irrigation system; BBQ area and outdoor bar; tennis court with lighting, artificial grass and automatic irrigation; intelligent home system. The property contains a potential license to build a 1,000 m2 house on the premises. There are plans to renovate the villa available upon request.