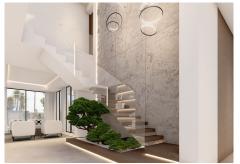

### REF# R4302541 - 15.000.000€

| 10   | 9     | 1070 m <sup>2</sup> | 7416 m² |
|------|-------|---------------------|---------|
| Beds | Baths | Built               | Plot    |

Stunning second-line beach villa in Paraiso Barronal, Estepona. This villa enjoys south orientation and a prime location, steps away from the beach and within a 7-minutes drive to the luxurious harbour of Puerto Banus. The property is distributed over two levels, and comprises, on entrance level: large entrance hall; spacious living-dining room with access to the covered terrace, super mature garden and swimming pool; fully fitted kitchen with top quality appliances and access to the terrace; en-suite guest bedroom; TV-cinema room; and a guest toilet. Upstairs: en-suite master bedroom with walk-in wardrobe, sitting area and a private terrace; three further en-suite guest bedrooms; gym and sauna. The villa is completed by a guest house which enjoys panoramic sea views, built over 3-floors and comprises: two en-suite guest bedrooms on the ground floor; two further en-suite guest bedrooms on the first floor and is completed by a rooftop solarium. Extra features include: staff house consisted by a living room, fully fitted kitchen and two bedrooms sharing a bathroom; A/C hot and cold; underfloor heating throughout; automatic irrigation system; BBQ area and outdoor bar; tennis court with lighting, artificial grass and automatic irrigation; intelligent home system. The property contains a potential license to build a 1,000 m2 house on the premises. There are plans to renovate the villa available upon request.