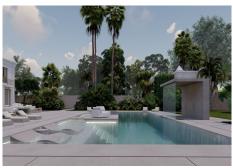

### REF# R4302541 - 15.000.000€

| 10   | 9     | 1070 m <sup>2</sup> | 7416 m² |
|------|-------|---------------------|---------|
| Beds | Baths | Built               | Plot    |

Stunning second-line beach villa in Paraiso Barronal, Estepona. This villa enjoys south orientation and a prime location, steps away from the beach and within a 7-minutes drive to the luxurious harbour of Puerto Banus. The property is distributed over two levels, and comprises, on entrance level: large entrance hall; spacious living-dining room with access to the covered terrace, super mature garden and swimming pool; fully fitted kitchen with top quality appliances and access to the terrace; en-suite guest bedroom; TV-cinema room; and a guest toilet. Upstairs: en-suite master bedroom with walk-in wardrobe, sitting area and a private terrace; three further en-suite guest bedrooms; gym and sauna. The villa is completed by a guest house which enjoys panoramic sea views, built over 3-floors and comprises: two en-suite guest bedrooms on the ground floor; two further en-suite guest bedrooms on the first floor and is completed by a rooftop solarium. Extra features include: staff house consisted by a living room, fully fitted kitchen and two bedrooms sharing a bathroom; A/C hot and cold; underfloor heating throughout; automatic irrigation system; BBQ area and outdoor bar; tennis court with lighting, artificial grass and automatic irrigation; intelligent home system. The property contains a potential license to build a 1,000 m2 house on the premises. There are plans to renovate the villa available upon request.