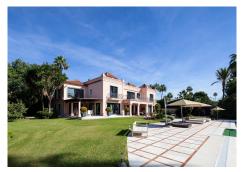

### REF# R4302541 - 15.000.000€

| 10   | 9     | 1070 m <sup>2</sup> | 7416 m² |
|------|-------|---------------------|---------|
| Beds | Baths | Built               | Plot    |

Stunning second-line beach villa in Paraiso Barronal, Estepona. This villa enjoys south orientation and a prime location, steps away from the beach and within a 7-minutes drive to the luxurious harbour of Puerto Banus. The property is distributed over two levels, and comprises, on entrance level: large entrance hall; spacious living-dining room with access to the covered terrace, super mature garden and swimming pool; fully fitted kitchen with top quality appliances and access to the terrace; en-suite guest bedroom; TV-cinema room; and a guest toilet. Upstairs: en-suite master bedroom with walk-in wardrobe, sitting area and a private terrace; three further en-suite guest bedrooms; gym and sauna. The villa is completed by a guest house which enjoys panoramic sea views, built over 3-floors and comprises: two en-suite guest bedrooms on the ground floor; two further en-suite guest bedrooms on the first floor and is completed by a rooftop solarium. Extra features include: staff house consisted by a living room, fully fitted kitchen and two bedrooms sharing a bathroom; A/C hot and cold; underfloor heating throughout; automatic irrigation system; BBQ area and outdoor bar; tennis court with lighting, artificial grass and automatic irrigation; intelligent home system. The property contains a potential license to build a 1,000 m2 house on the premises. There are plans to renovate the villa available upon request.