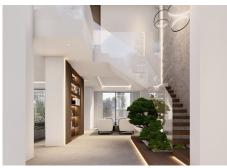

### REF# R4302541 - 15.000.000€

| 10   | 9     | 1070 m <sup>2</sup> | 7416 m² |
|------|-------|---------------------|---------|
| Beds | Baths | Built               | Plot    |

Stunning second-line beach villa in Paraiso Barronal, Estepona. This villa enjoys south orientation and a prime location, steps away from the beach and within a 7-minutes drive to the luxurious harbour of Puerto Banus. The property is distributed over two levels, and comprises, on entrance level: large entrance hall; spacious living-dining room with access to the covered terrace, super mature garden and swimming pool; fully fitted kitchen with top quality appliances and access to the terrace; en-suite guest bedroom; TV-cinema room; and a guest toilet. Upstairs: en-suite master bedroom with walk-in wardrobe, sitting area and a private terrace; three further en-suite guest bedrooms; gym and sauna. The villa is completed by a guest house which enjoys panoramic sea views, built over 3-floors and comprises: two en-suite guest bedrooms on the ground floor; two further en-suite guest bedrooms on the first floor and is completed by a rooftop solarium. Extra features include: staff house consisted by a living room, fully fitted kitchen and two bedrooms sharing a bathroom; A/C hot and cold; underfloor heating throughout; automatic irrigation system; BBQ area and outdoor bar; tennis court with lighting, artificial grass and automatic irrigation; intelligent home system. The property contains a potential license to build a 1,000 m2 house on the premises. There are plans to renovate the villa available upon request.