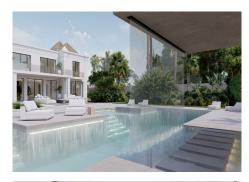

### REF# R4302541 - 15.000.000€

| 10   | 9     | 1070 m <sup>2</sup> | 7416 m² |
|------|-------|---------------------|---------|
| Beds | Baths | Built               | Plot    |

Stunning second-line beach villa in Paraiso Barronal, Estepona. This villa enjoys south orientation and a prime location, steps away from the beach and within a 7-minutes drive to the luxurious harbour of Puerto Banus. The property is distributed over two levels, and comprises, on entrance level: large entrance hall; spacious living-dining room with access to the covered terrace, super mature garden and swimming pool; fully fitted kitchen with top quality appliances and access to the terrace; en-suite guest bedroom; TV-cinema room; and a guest toilet. Upstairs: en-suite master bedroom with walk-in wardrobe, sitting area and a private terrace; three further en-suite guest bedrooms; gym and sauna. The villa is completed by a guest house which enjoys panoramic sea views, built over 3-floors and comprises: two en-suite guest bedrooms on the ground floor; two further en-suite guest bedrooms on the first floor and is completed by a rooftop solarium. Extra features include: staff house consisted by a living room, fully fitted kitchen and two bedrooms sharing a bathroom; A/C hot and cold; underfloor heating throughout; automatic irrigation system; BBQ area and outdoor bar; tennis court with lighting, artificial grass and automatic irrigation; intelligent home system. The property contains a potential license to build a 1,000 m2 house on the premises. There are plans to renovate the villa available upon request.