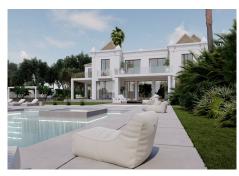

### REF# R4302541 - 15.000.000€

| 10   | 9     | 1070 m <sup>2</sup> | 7416 m² |
|------|-------|---------------------|---------|
| Beds | Baths | Built               | Plot    |

Stunning second-line beach villa in Paraiso Barronal, Estepona. This villa enjoys south orientation and a prime location, steps away from the beach and within a 7-minutes drive to the luxurious harbour of Puerto Banus. The property is distributed over two levels, and comprises, on entrance level: large entrance hall; spacious living-dining room with access to the covered terrace, super mature garden and swimming pool; fully fitted kitchen with top quality appliances and access to the terrace; en-suite guest bedroom; TV-cinema room; and a guest toilet. Upstairs: en-suite master bedroom with walk-in wardrobe, sitting area and a private terrace; three further en-suite guest bedrooms; gym and sauna. The villa is completed by a guest house which enjoys panoramic sea views, built over 3-floors and comprises: two en-suite guest bedrooms on the ground floor; two further en-suite guest bedrooms on the first floor and is completed by a rooftop solarium. Extra features include: staff house consisted by a living room, fully fitted kitchen and two bedrooms sharing a bathroom; A/C hot and cold; underfloor heating throughout; automatic irrigation system; BBQ area and outdoor bar; tennis court with lighting, artificial grass and automatic irrigation; intelligent home system. The property contains a potential license to build a 1,000 m2 house on the premises. There are plans to renovate the villa available upon request.