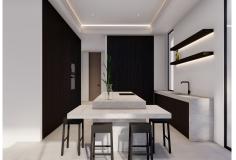

### REF# R4302541 - 15.000.000€

| 10   | 9     | 1070 m <sup>2</sup> | 7416 m² |
|------|-------|---------------------|---------|
| Beds | Baths | Built               | Plot    |

Stunning second-line beach villa in Paraiso Barronal, Estepona. This villa enjoys south orientation and a prime location, steps away from the beach and within a 7-minutes drive to the luxurious harbour of Puerto Banus. The property is distributed over two levels, and comprises, on entrance level: large entrance hall; spacious living-dining room with access to the covered terrace, super mature garden and swimming pool; fully fitted kitchen with top quality appliances and access to the terrace; en-suite guest bedroom; TV-cinema room; and a guest toilet. Upstairs: en-suite master bedroom with walk-in wardrobe, sitting area and a private terrace; three further en-suite guest bedrooms; gym and sauna. The villa is completed by a guest house which enjoys panoramic sea views, built over 3-floors and comprises: two en-suite guest bedrooms on the ground floor; two further en-suite guest bedrooms on the first floor and is completed by a rooftop solarium. Extra features include: staff house consisted by a living room, fully fitted kitchen and two bedrooms sharing a bathroom; A/C hot and cold; underfloor heating throughout; automatic irrigation system; BBQ area and outdoor bar; tennis court with lighting, artificial grass and automatic irrigation; intelligent home system. The property contains a potential license to build a 1,000 m2 house on the premises. There are plans to renovate the villa available upon request.