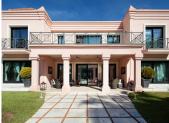

### REF# R4302541 - 15.000.000€

| 10   | 9     | 1070 m <sup>2</sup> | 7416 m² |
|------|-------|---------------------|---------|
| Beds | Baths | Built               | Plot    |

Stunning second-line beach villa in Paraiso Barronal, Estepona. This villa enjoys south orientation and a prime location, steps away from the beach and within a 7-minutes drive to the luxurious harbour of Puerto Banus. The property is distributed over two levels, and comprises, on entrance level: large entrance hall; spacious living-dining room with access to the covered terrace, super mature garden and swimming pool; fully fitted kitchen with top quality appliances and access to the terrace; en-suite guest bedroom; TV-cinema room; and a guest toilet. Upstairs: en-suite master bedroom with walk-in wardrobe, sitting area and a private terrace; three further en-suite guest bedrooms; gym and sauna. The villa is completed by a guest house which enjoys panoramic sea views, built over 3-floors and comprises: two en-suite guest bedrooms on the ground floor; two further en-suite guest bedrooms on the first floor and is completed by a rooftop solarium. Extra features include: staff house consisted by a living room, fully fitted kitchen and two bedrooms sharing a bathroom; A/C hot and cold; underfloor heating throughout; automatic irrigation system; BBQ area and outdoor bar; tennis court with lighting, artificial grass and automatic irrigation; intelligent home system. The property contains a potential license to build a 1,000 m2 house on the premises. There are plans to renovate the villa available upon request.