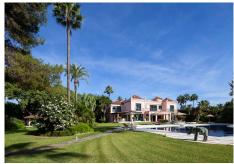

### REF# R4302541 - 15.000.000€

| 10   | 9     | 1070 m <sup>2</sup> | 7416 m² |
|------|-------|---------------------|---------|
| Beds | Baths | Built               | Plot    |

Stunning second-line beach villa in Paraiso Barronal, Estepona. This villa enjoys south orientation and a prime location, steps away from the beach and within a 7-minutes drive to the luxurious harbour of Puerto Banus. The property is distributed over two levels, and comprises, on entrance level: large entrance hall; spacious living-dining room with access to the covered terrace, super mature garden and swimming pool; fully fitted kitchen with top quality appliances and access to the terrace; en-suite guest bedroom; TV-cinema room; and a guest toilet. Upstairs: en-suite master bedroom with walk-in wardrobe, sitting area and a private terrace; three further en-suite guest bedrooms; gym and sauna. The villa is completed by a guest house which enjoys panoramic sea views, built over 3-floors and comprises: two en-suite guest bedrooms on the ground floor; two further en-suite guest bedrooms on the first floor and is completed by a rooftop solarium. Extra features include: staff house consisted by a living room, fully fitted kitchen and two bedrooms sharing a bathroom; A/C hot and cold; underfloor heating throughout; automatic irrigation system; BBQ area and outdoor bar; tennis court with lighting, artificial grass and automatic irrigation; intelligent home system. The property contains a potential license to build a 1,000 m2 house on the premises. There are plans to renovate the villa available upon request.