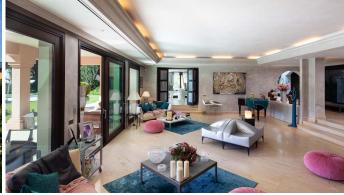

### REF# R4302541 - 15.000.000€

| 10   | 9     | 1070 m <sup>2</sup> | 7416 m² |
|------|-------|---------------------|---------|
| Beds | Baths | Built               | Plot    |

Stunning second-line beach villa in Paraiso Barronal, Estepona. This villa enjoys south orientation and a prime location, steps away from the beach and within a 7-minutes drive to the luxurious harbour of Puerto Banus. The property is distributed over two levels, and comprises, on entrance level: large entrance hall; spacious living-dining room with access to the covered terrace, super mature garden and swimming pool; fully fitted kitchen with top quality appliances and access to the terrace; en-suite guest bedroom; TV-cinema room; and a guest toilet. Upstairs: en-suite master bedroom with walk-in wardrobe, sitting area and a private terrace; three further en-suite guest bedrooms; gym and sauna. The villa is completed by a guest house which enjoys panoramic sea views, built over 3-floors and comprises: two en-suite guest bedrooms on the ground floor; two further en-suite guest bedrooms on the first floor and is completed by a rooftop solarium. Extra features include: staff house consisted by a living room, fully fitted kitchen and two bedrooms sharing a bathroom; A/C hot and cold; underfloor heating throughout; automatic irrigation system; BBQ area and outdoor bar; tennis court with lighting, artificial grass and automatic irrigation; intelligent home system. The property contains a potential license to build a 1,000 m2 house on the premises. There are plans to renovate the villa available upon request.