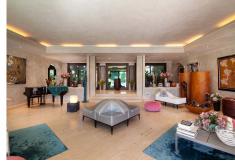

### REF# R4302541 - 15.000.000€

| 10   | 9     | 1070 m <sup>2</sup> | 7416 m² |
|------|-------|---------------------|---------|
| Beds | Baths | Built               | Plot    |

Stunning second-line beach villa in Paraiso Barronal, Estepona. This villa enjoys south orientation and a prime location, steps away from the beach and within a 7-minutes drive to the luxurious harbour of Puerto Banus. The property is distributed over two levels, and comprises, on entrance level: large entrance hall; spacious living-dining room with access to the covered terrace, super mature garden and swimming pool; fully fitted kitchen with top quality appliances and access to the terrace; en-suite guest bedroom; TV-cinema room; and a guest toilet. Upstairs: en-suite master bedroom with walk-in wardrobe, sitting area and a private terrace; three further en-suite guest bedrooms; gym and sauna. The villa is completed by a guest house which enjoys panoramic sea views, built over 3-floors and comprises: two en-suite guest bedrooms on the ground floor; two further en-suite guest bedrooms on the first floor and is completed by a rooftop solarium. Extra features include: staff house consisted by a living room, fully fitted kitchen and two bedrooms sharing a bathroom; A/C hot and cold; underfloor heating throughout; automatic irrigation system; BBQ area and outdoor bar; tennis court with lighting, artificial grass and automatic irrigation; intelligent home system. The property contains a potential license to build a 1,000 m2 house on the premises. There are plans to renovate the villa available upon request.