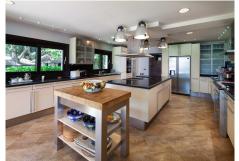

### REF# R4302541 - 15.000.000€

| 10   | 9     | 1070 m <sup>2</sup> | 7416 m² |
|------|-------|---------------------|---------|
| Beds | Baths | Built               | Plot    |

Stunning second-line beach villa in Paraiso Barronal, Estepona. This villa enjoys south orientation and a prime location, steps away from the beach and within a 7-minutes drive to the luxurious harbour of Puerto Banus. The property is distributed over two levels, and comprises, on entrance level: large entrance hall; spacious living-dining room with access to the covered terrace, super mature garden and swimming pool; fully fitted kitchen with top quality appliances and access to the terrace; en-suite guest bedroom; TV-cinema room; and a guest toilet. Upstairs: en-suite master bedroom with walk-in wardrobe, sitting area and a private terrace; three further en-suite guest bedrooms; gym and sauna. The villa is completed by a guest house which enjoys panoramic sea views, built over 3-floors and comprises: two en-suite guest bedrooms on the ground floor; two further en-suite guest bedrooms on the first floor and is completed by a rooftop solarium. Extra features include: staff house consisted by a living room, fully fitted kitchen and two bedrooms sharing a bathroom; A/C hot and cold; underfloor heating throughout; automatic irrigation system; BBQ area and outdoor bar; tennis court with lighting, artificial grass and automatic irrigation; intelligent home system. The property contains a potential license to build a 1,000 m2 house on the premises. There are plans to renovate the villa available upon request.