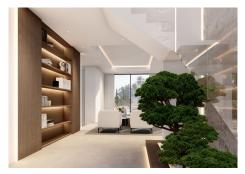

### REF# R4302541 - 15.000.000€

| 10   | 9     | 1070 m <sup>2</sup> | 7416 m² |
|------|-------|---------------------|---------|
| Beds | Baths | Built               | Plot    |

Stunning second-line beach villa in Paraiso Barronal, Estepona. This villa enjoys south orientation and a prime location, steps away from the beach and within a 7-minutes drive to the luxurious harbour of Puerto Banus. The property is distributed over two levels, and comprises, on entrance level: large entrance hall; spacious living-dining room with access to the covered terrace, super mature garden and swimming pool; fully fitted kitchen with top quality appliances and access to the terrace; en-suite guest bedroom; TV-cinema room; and a guest toilet. Upstairs: en-suite master bedroom with walk-in wardrobe, sitting area and a private terrace; three further en-suite guest bedrooms; gym and sauna. The villa is completed by a guest house which enjoys panoramic sea views, built over 3-floors and comprises: two en-suite guest bedrooms on the ground floor; two further en-suite guest bedrooms on the first floor and is completed by a rooftop solarium. Extra features include: staff house consisted by a living room, fully fitted kitchen and two bedrooms sharing a bathroom; A/C hot and cold; underfloor heating throughout; automatic irrigation system; BBQ area and outdoor bar; tennis court with lighting, artificial grass and automatic irrigation; intelligent home system. The property contains a potential license to build a 1,000 m2 house on the premises. There are plans to renovate the villa available upon request.