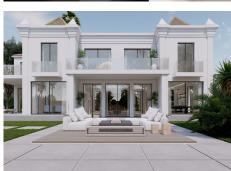

### REF# R4302541 - 15.000.000€

| 10   | 9     | 1070 m <sup>2</sup> | 7416 m² |
|------|-------|---------------------|---------|
| Beds | Baths | Built               | Plot    |

Stunning second-line beach villa in Paraiso Barronal, Estepona. This villa enjoys south orientation and a prime location, steps away from the beach and within a 7-minutes drive to the luxurious harbour of Puerto Banus. The property is distributed over two levels, and comprises, on entrance level: large entrance hall; spacious living-dining room with access to the covered terrace, super mature garden and swimming pool; fully fitted kitchen with top quality appliances and access to the terrace; en-suite guest bedroom; TV-cinema room; and a guest toilet. Upstairs: en-suite master bedroom with walk-in wardrobe, sitting area and a private terrace; three further en-suite guest bedrooms; gym and sauna. The villa is completed by a guest house which enjoys panoramic sea views, built over 3-floors and comprises: two en-suite guest bedrooms on the ground floor; two further en-suite guest bedrooms on the first floor and is completed by a rooftop solarium. Extra features include: staff house consisted by a living room, fully fitted kitchen and two bedrooms sharing a bathroom; A/C hot and cold; underfloor heating throughout; automatic irrigation system; BBQ area and outdoor bar; tennis court with lighting, artificial grass and automatic irrigation; intelligent home system. The property contains a potential license to build a 1,000 m2 house on the premises. There are plans to renovate the villa available upon request.