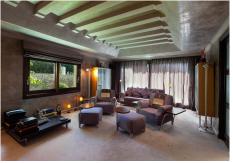

### REF# R4302541 - 15.000.000€

| 10   | 9     | 1070 m <sup>2</sup> | 7416 m² |
|------|-------|---------------------|---------|
| Beds | Baths | Built               | Plot    |

Stunning second-line beach villa in Paraiso Barronal, Estepona. This villa enjoys south orientation and a prime location, steps away from the beach and within a 7-minutes drive to the luxurious harbour of Puerto Banus. The property is distributed over two levels, and comprises, on entrance level: large entrance hall; spacious living-dining room with access to the covered terrace, super mature garden and swimming pool; fully fitted kitchen with top quality appliances and access to the terrace; en-suite guest bedroom; TV-cinema room; and a guest toilet. Upstairs: en-suite master bedroom with walk-in wardrobe, sitting area and a private terrace; three further en-suite guest bedrooms; gym and sauna. The villa is completed by a guest house which enjoys panoramic sea views, built over 3-floors and comprises: two en-suite guest bedrooms on the ground floor; two further en-suite guest bedrooms on the first floor and is completed by a rooftop solarium. Extra features include: staff house consisted by a living room, fully fitted kitchen and two bedrooms sharing a bathroom; A/C hot and cold; underfloor heating throughout; automatic irrigation system; BBQ area and outdoor bar; tennis court with lighting, artificial grass and automatic irrigation; intelligent home system. The property contains a potential license to build a 1,000 m2 house on the premises. There are plans to renovate the villa available upon request.