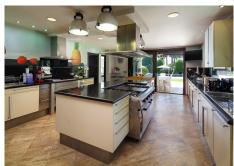

### REF# R4302541 - 15.000.000€

| 10   | 9     | 1070 m <sup>2</sup> | 7416 m² |
|------|-------|---------------------|---------|
| Beds | Baths | Built               | Plot    |

Stunning second-line beach villa in Paraiso Barronal, Estepona. This villa enjoys south orientation and a prime location, steps away from the beach and within a 7-minutes drive to the luxurious harbour of Puerto Banus. The property is distributed over two levels, and comprises, on entrance level: large entrance hall; spacious living-dining room with access to the covered terrace, super mature garden and swimming pool; fully fitted kitchen with top quality appliances and access to the terrace; en-suite guest bedroom; TV-cinema room; and a guest toilet. Upstairs: en-suite master bedroom with walk-in wardrobe, sitting area and a private terrace; three further en-suite guest bedrooms; gym and sauna. The villa is completed by a guest house which enjoys panoramic sea views, built over 3-floors and comprises: two en-suite guest bedrooms on the ground floor; two further en-suite guest bedrooms on the first floor and is completed by a rooftop solarium. Extra features include: staff house consisted by a living room, fully fitted kitchen and two bedrooms sharing a bathroom; A/C hot and cold; underfloor heating throughout; automatic irrigation system; BBQ area and outdoor bar; tennis court with lighting, artificial grass and automatic irrigation; intelligent home system. The property contains a potential license to build a 1,000 m2 house on the premises. There are plans to renovate the villa available upon request.