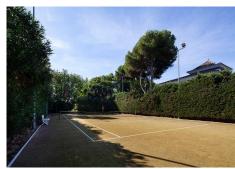

### REF# R4302541 - 15.000.000€

| 10   | 9     | 1070 m <sup>2</sup> | 7416 m² |
|------|-------|---------------------|---------|
| Beds | Baths | Built               | Plot    |

Stunning second-line beach villa in Paraiso Barronal, Estepona. This villa enjoys south orientation and a prime location, steps away from the beach and within a 7-minutes drive to the luxurious harbour of Puerto Banus. The property is distributed over two levels, and comprises, on entrance level: large entrance hall; spacious living-dining room with access to the covered terrace, super mature garden and swimming pool; fully fitted kitchen with top quality appliances and access to the terrace; en-suite guest bedroom; TV-cinema room; and a guest toilet. Upstairs: en-suite master bedroom with walk-in wardrobe, sitting area and a private terrace; three further en-suite guest bedrooms; gym and sauna. The villa is completed by a guest house which enjoys panoramic sea views, built over 3-floors and comprises: two en-suite guest bedrooms on the ground floor; two further en-suite guest bedrooms on the first floor and is completed by a rooftop solarium. Extra features include: staff house consisted by a living room, fully fitted kitchen and two bedrooms sharing a bathroom; A/C hot and cold; underfloor heating throughout; automatic irrigation system; BBQ area and outdoor bar; tennis court with lighting, artificial grass and automatic irrigation; intelligent home system. The property contains a potential license to build a 1,000 m2 house on the premises. There are plans to renovate the villa available upon request.