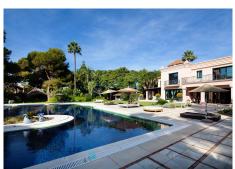

### REF# R4302541 - 15.000.000€

| 10   | 9     | 1070 m <sup>2</sup> | 7416 m² |
|------|-------|---------------------|---------|
| Beds | Baths | Built               | Plot    |

Stunning second-line beach villa in Paraiso Barronal, Estepona. This villa enjoys south orientation and a prime location, steps away from the beach and within a 7-minutes drive to the luxurious harbour of Puerto Banus. The property is distributed over two levels, and comprises, on entrance level: large entrance hall; spacious living-dining room with access to the covered terrace, super mature garden and swimming pool; fully fitted kitchen with top quality appliances and access to the terrace; en-suite guest bedroom; TV-cinema room; and a guest toilet. Upstairs: en-suite master bedroom with walk-in wardrobe, sitting area and a private terrace; three further en-suite guest bedrooms; gym and sauna. The villa is completed by a guest house which enjoys panoramic sea views, built over 3-floors and comprises: two en-suite guest bedrooms on the ground floor; two further en-suite guest bedrooms on the first floor and is completed by a rooftop solarium. Extra features include: staff house consisted by a living room, fully fitted kitchen and two bedrooms sharing a bathroom; A/C hot and cold; underfloor heating throughout; automatic irrigation system; BBQ area and outdoor bar; tennis court with lighting, artificial grass and automatic irrigation; intelligent home system. The property contains a potential license to build a 1,000 m2 house on the premises. There are plans to renovate the villa available upon request.