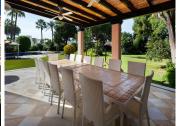

### REF# R4302541 - 15.000.000€

| 10   | 9     | 1070 m <sup>2</sup> | 7416 m² |
|------|-------|---------------------|---------|
| Beds | Baths | Built               | Plot    |

Stunning second-line beach villa in Paraiso Barronal, Estepona. This villa enjoys south orientation and a prime location, steps away from the beach and within a 7-minutes drive to the luxurious harbour of Puerto Banus. The property is distributed over two levels, and comprises, on entrance level: large entrance hall; spacious living-dining room with access to the covered terrace, super mature garden and swimming pool; fully fitted kitchen with top quality appliances and access to the terrace; en-suite guest bedroom; TV-cinema room; and a guest toilet. Upstairs: en-suite master bedroom with walk-in wardrobe, sitting area and a private terrace; three further en-suite guest bedrooms; gym and sauna. The villa is completed by a guest house which enjoys panoramic sea views, built over 3-floors and comprises: two en-suite guest bedrooms on the ground floor; two further en-suite guest bedrooms on the first floor and is completed by a rooftop solarium. Extra features include: staff house consisted by a living room, fully fitted kitchen and two bedrooms sharing a bathroom; A/C hot and cold; underfloor heating throughout; automatic irrigation system; BBQ area and outdoor bar; tennis court with lighting, artificial grass and automatic irrigation; intelligent home system. The property contains a potential license to build a 1,000 m2 house on the premises. There are plans to renovate the villa available upon request.