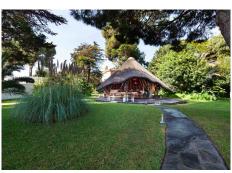

### REF# R4302541 - 15.000.000€

| 10   | 9     | 1070 m <sup>2</sup> | 7416 m² |
|------|-------|---------------------|---------|
| Beds | Baths | Built               | Plot    |

Stunning second-line beach villa in Paraiso Barronal, Estepona. This villa enjoys south orientation and a prime location, steps away from the beach and within a 7-minutes drive to the luxurious harbour of Puerto Banus. The property is distributed over two levels, and comprises, on entrance level: large entrance hall; spacious living-dining room with access to the covered terrace, super mature garden and swimming pool; fully fitted kitchen with top quality appliances and access to the terrace; en-suite guest bedroom; TV-cinema room; and a guest toilet. Upstairs: en-suite master bedroom with walk-in wardrobe, sitting area and a private terrace; three further en-suite guest bedrooms; gym and sauna. The villa is completed by a guest house which enjoys panoramic sea views, built over 3-floors and comprises: two en-suite guest bedrooms on the ground floor; two further en-suite guest bedrooms on the first floor and is completed by a rooftop solarium. Extra features include: staff house consisted by a living room, fully fitted kitchen and two bedrooms sharing a bathroom; A/C hot and cold; underfloor heating throughout; automatic irrigation system; BBQ area and outdoor bar; tennis court with lighting, artificial grass and automatic irrigation; intelligent home system. The property contains a potential license to build a 1,000 m2 house on the premises. There are plans to renovate the villa available upon request.