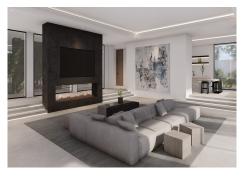

### REF# R4302541 - 15.000.000€

| 10   | 9     | 1070 m <sup>2</sup> | 7416 m² |
|------|-------|---------------------|---------|
| Beds | Baths | Built               | Plot    |

Stunning second-line beach villa in Paraiso Barronal, Estepona. This villa enjoys south orientation and a prime location, steps away from the beach and within a 7-minutes drive to the luxurious harbour of Puerto Banus. The property is distributed over two levels, and comprises, on entrance level: large entrance hall; spacious living-dining room with access to the covered terrace, super mature garden and swimming pool; fully fitted kitchen with top quality appliances and access to the terrace; en-suite guest bedroom; TV-cinema room; and a guest toilet. Upstairs: en-suite master bedroom with walk-in wardrobe, sitting area and a private terrace; three further en-suite guest bedrooms; gym and sauna. The villa is completed by a guest house which enjoys panoramic sea views, built over 3-floors and comprises: two en-suite guest bedrooms on the ground floor; two further en-suite guest bedrooms on the first floor and is completed by a rooftop solarium. Extra features include: staff house consisted by a living room, fully fitted kitchen and two bedrooms sharing a bathroom; A/C hot and cold; underfloor heating throughout; automatic irrigation system; BBQ area and outdoor bar; tennis court with lighting, artificial grass and automatic irrigation; intelligent home system. The property contains a potential license to build a 1,000 m2 house on the premises. There are plans to renovate the villa available upon request.