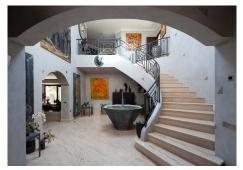

### REF# R4302541 - 15.000.000€

| 10   | 9     | 1070 m <sup>2</sup> | 7416 m² |
|------|-------|---------------------|---------|
| Beds | Baths | Built               | Plot    |

Stunning second-line beach villa in Paraiso Barronal, Estepona. This villa enjoys south orientation and a prime location, steps away from the beach and within a 7-minutes drive to the luxurious harbour of Puerto Banus. The property is distributed over two levels, and comprises, on entrance level: large entrance hall; spacious living-dining room with access to the covered terrace, super mature garden and swimming pool; fully fitted kitchen with top quality appliances and access to the terrace; en-suite guest bedroom; TV-cinema room; and a guest toilet. Upstairs: en-suite master bedroom with walk-in wardrobe, sitting area and a private terrace; three further en-suite guest bedrooms; gym and sauna. The villa is completed by a guest house which enjoys panoramic sea views, built over 3-floors and comprises: two en-suite guest bedrooms on the ground floor; two further en-suite guest bedrooms on the first floor and is completed by a rooftop solarium. Extra features include: staff house consisted by a living room, fully fitted kitchen and two bedrooms sharing a bathroom; A/C hot and cold; underfloor heating throughout; automatic irrigation system; BBQ area and outdoor bar; tennis court with lighting, artificial grass and automatic irrigation; intelligent home system. The property contains a potential license to build a 1,000 m2 house on the premises. There are plans to renovate the villa available upon request.