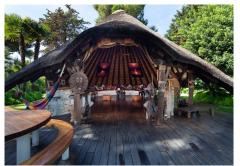

### REF# R4302541 - 15.000.000€

| 10   | 9     | 1070 m <sup>2</sup> | 7416 m² |
|------|-------|---------------------|---------|
| Beds | Baths | Built               | Plot    |

Stunning second-line beach villa in Paraiso Barronal, Estepona. This villa enjoys south orientation and a prime location, steps away from the beach and within a 7-minutes drive to the luxurious harbour of Puerto Banus. The property is distributed over two levels, and comprises, on entrance level: large entrance hall; spacious living-dining room with access to the covered terrace, super mature garden and swimming pool; fully fitted kitchen with top quality appliances and access to the terrace; en-suite guest bedroom; TV-cinema room; and a guest toilet. Upstairs: en-suite master bedroom with walk-in wardrobe, sitting area and a private terrace; three further en-suite guest bedrooms; gym and sauna. The villa is completed by a guest house which enjoys panoramic sea views, built over 3-floors and comprises: two en-suite guest bedrooms on the ground floor; two further en-suite guest bedrooms on the first floor and is completed by a rooftop solarium. Extra features include: staff house consisted by a living room, fully fitted kitchen and two bedrooms sharing a bathroom; A/C hot and cold; underfloor heating throughout; automatic irrigation system; BBQ area and outdoor bar; tennis court with lighting, artificial grass and automatic irrigation; intelligent home system. The property contains a potential license to build a 1,000 m2 house on the premises. There are plans to renovate the villa available upon request.