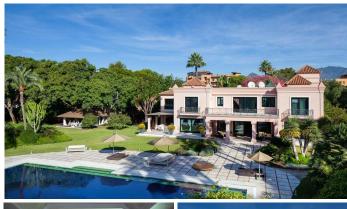

### HOUSE 10 BEDROOMS 9 BATHROOMS IN ESTEPONA

Estepona

### REF# R4302541 - 15.000.000€

| 10   | 9     | 1070 m <sup>2</sup> | 7416 m² |
|------|-------|---------------------|---------|
| Beds | Baths | Built               | Plot    |

Stunning second-line beach villa in Paraiso Barronal, Estepona. This villa enjoys south orientation and a prime location, steps away from the beach and within a 7-minutes drive to the luxurious harbour of Puerto Banus. The property is distributed over two levels, and comprises, on entrance level: large entrance hall; spacious living-dining room with access to the covered terrace, super mature garden and swimming pool; fully fitted kitchen with top quality appliances and access to the terrace; en-suite guest bedroom; TV-cinema room; and a guest toilet. Upstairs: en-suite master bedroom with walk-in wardrobe, sitting area and a private terrace; three further en-suite guest bedrooms; gym and sauna. The villa is completed by a guest house which enjoys panoramic sea views, built over 3-floors and comprises: two en-suite guest bedrooms on the ground floor; two further en-suite guest bedrooms on the first floor and is completed by a rooftop solarium. Extra features include: staff house consisted by a living room, fully fitted kitchen and two bedrooms sharing a bathroom; A/C hot and cold; underfloor heating throughout; automatic irrigation system; BBQ area and outdoor bar; tennis court with lighting, artificial grass and automatic irrigation; intelligent home system. The property contains a potential license to build a 1,000 m2 house on the premises. There are plans to renovate the villa available upon request.