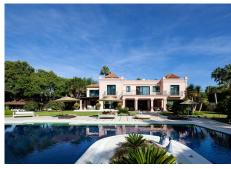

### REF# R4302541 - 15.000.000€

| 10   | 9     | 1070 m <sup>2</sup> | 7416 m² |
|------|-------|---------------------|---------|
| Beds | Baths | Built               | Plot    |

Stunning second-line beach villa in Paraiso Barronal, Estepona. This villa enjoys south orientation and a prime location, steps away from the beach and within a 7-minutes drive to the luxurious harbour of Puerto Banus. The property is distributed over two levels, and comprises, on entrance level: large entrance hall; spacious living-dining room with access to the covered terrace, super mature garden and swimming pool; fully fitted kitchen with top quality appliances and access to the terrace; en-suite guest bedroom; TV-cinema room; and a guest toilet. Upstairs: en-suite master bedroom with walk-in wardrobe, sitting area and a private terrace; three further en-suite guest bedrooms; gym and sauna. The villa is completed by a guest house which enjoys panoramic sea views, built over 3-floors and comprises: two en-suite guest bedrooms on the ground floor; two further en-suite guest bedrooms on the first floor and is completed by a rooftop solarium. Extra features include: staff house consisted by a living room, fully fitted kitchen and two bedrooms sharing a bathroom; A/C hot and cold; underfloor heating throughout; automatic irrigation system; BBQ area and outdoor bar; tennis court with lighting, artificial grass and automatic irrigation; intelligent home system. The property contains a potential license to build a 1,000 m2 house on the premises. There are plans to renovate the villa available upon request.