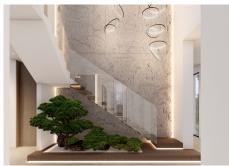

### REF# R4302541 - 15.000.000€

| 10   | 9     | 1070 m <sup>2</sup> | 7416 m² |
|------|-------|---------------------|---------|
| Beds | Baths | Built               | Plot    |

Stunning second-line beach villa in Paraiso Barronal, Estepona. This villa enjoys south orientation and a prime location, steps away from the beach and within a 7-minutes drive to the luxurious harbour of Puerto Banus. The property is distributed over two levels, and comprises, on entrance level: large entrance hall; spacious living-dining room with access to the covered terrace, super mature garden and swimming pool; fully fitted kitchen with top quality appliances and access to the terrace; en-suite guest bedroom; TV-cinema room; and a guest toilet. Upstairs: en-suite master bedroom with walk-in wardrobe, sitting area and a private terrace; three further en-suite guest bedrooms; gym and sauna. The villa is completed by a guest house which enjoys panoramic sea views, built over 3-floors and comprises: two en-suite guest bedrooms on the ground floor; two further en-suite guest bedrooms on the first floor and is completed by a rooftop solarium. Extra features include: staff house consisted by a living room, fully fitted kitchen and two bedrooms sharing a bathroom; A/C hot and cold; underfloor heating throughout; automatic irrigation system; BBQ area and outdoor bar; tennis court with lighting, artificial grass and automatic irrigation; intelligent home system. The property contains a potential license to build a 1,000 m2 house on the premises. There are plans to renovate the villa available upon request.