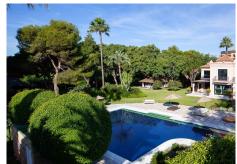

### REF# R4302541 - 15.000.000€

| 10   | 9     | 1070 m <sup>2</sup> | 7416 m² |
|------|-------|---------------------|---------|
| Beds | Baths | Built               | Plot    |

Stunning second-line beach villa in Paraiso Barronal, Estepona. This villa enjoys south orientation and a prime location, steps away from the beach and within a 7-minutes drive to the luxurious harbour of Puerto Banus. The property is distributed over two levels, and comprises, on entrance level: large entrance hall; spacious living-dining room with access to the covered terrace, super mature garden and swimming pool; fully fitted kitchen with top quality appliances and access to the terrace; en-suite guest bedroom; TV-cinema room; and a guest toilet. Upstairs: en-suite master bedroom with walk-in wardrobe, sitting area and a private terrace; three further en-suite guest bedrooms; gym and sauna. The villa is completed by a guest house which enjoys panoramic sea views, built over 3-floors and comprises: two en-suite guest bedrooms on the ground floor; two further en-suite guest bedrooms on the first floor and is completed by a rooftop solarium. Extra features include: staff house consisted by a living room, fully fitted kitchen and two bedrooms sharing a bathroom; A/C hot and cold; underfloor heating throughout; automatic irrigation system; BBQ area and outdoor bar; tennis court with lighting, artificial grass and automatic irrigation; intelligent home system. The property contains a potential license to build a 1,000 m2 house on the premises. There are plans to renovate the villa available upon request.