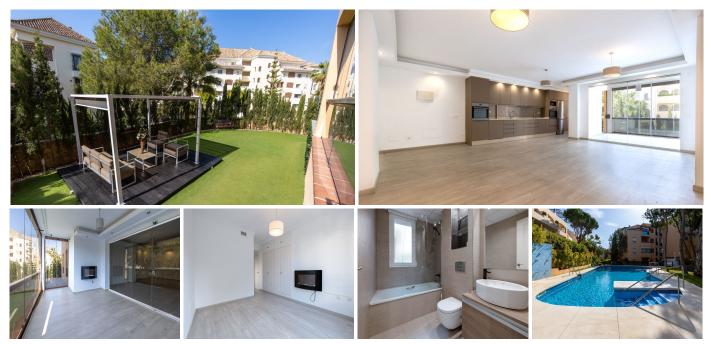

## REF# R4301161 - 590.000€

| 3    | 2     | 114 m <sup>2</sup> | 150 m² | 14 m²   |
|------|-------|--------------------|--------|---------|
| Beds | Baths | Built              | Plot   | Terrace |

Magnificent ground floor apartment with a large 150 m2 garden, ideal for enjoying the Mediterranean climate. Its south-facing orientation allows the property to be very bright throughout the day, creating a warm and welcoming atmosphere. Located in the beach area of Elviria, just a few meters from one of the best beaches on the coast, this apartment is perfect for a family vacation. In addition, its proximity to a supermarket and several beach bars makes it a very convenient option. The property has three bedrooms and a spacious living room, making it an ideal choice for families or groups of friends. The 150 m2 garden offers multiple possibilities to enjoy the outdoors, whether sunbathing or sharing meals and dinners in the open air. Don't miss the opportunity to live beachside Elviria !