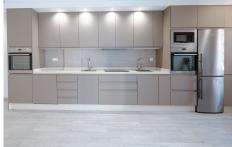

## REF# R4301161 - 590.000€

| 3    | 2     | 114 m <sup>2</sup> | 150 m² | 14 m²   |
|------|-------|--------------------|--------|---------|
| Beds | Baths | Built              | Plot   | Terrace |

Magnificent ground floor apartment with a large 150 m2 garden, ideal for enjoying the Mediterranean climate. Its south-facing orientation allows the property to be very bright throughout the day, creating a warm and welcoming atmosphere. Located in the beach area of Elviria, just a few meters from one of the best beaches on the coast, this apartment is perfect for a family vacation. In addition, its proximity to a supermarket and several beach bars makes it a very convenient option. The property has three bedrooms and a spacious living room, making it an ideal choice for families or groups of friends. The 150 m2 garden offers multiple possibilities to enjoy the outdoors, whether sunbathing or sharing meals and dinners in the open air. Don't miss the opportunity to live beachside Elviria !