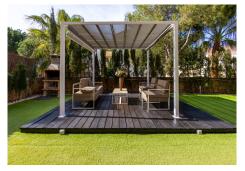

## REF# R4301161 - 590.000€

| 3    | 2     | 114 m <sup>2</sup> | 150 m² | 14 m²   |
|------|-------|--------------------|--------|---------|
| Beds | Baths | Built              | Plot   | Terrace |

Magnificent ground floor apartment with a large 150 m2 garden, ideal for enjoying the Mediterranean climate. Its south-facing orientation allows the property to be very bright throughout the day, creating a warm and welcoming atmosphere. Located in the beach area of Elviria, just a few meters from one of the best beaches on the coast, this apartment is perfect for a family vacation. In addition, its proximity to a supermarket and several beach bars makes it a very convenient option. The property has three bedrooms and a spacious living room, making it an ideal choice for families or groups of friends. The 150 m2 garden offers multiple possibilities to enjoy the outdoors, whether sunbathing or sharing meals and dinners in the open air. Don't miss the opportunity to live beachside Elviria !