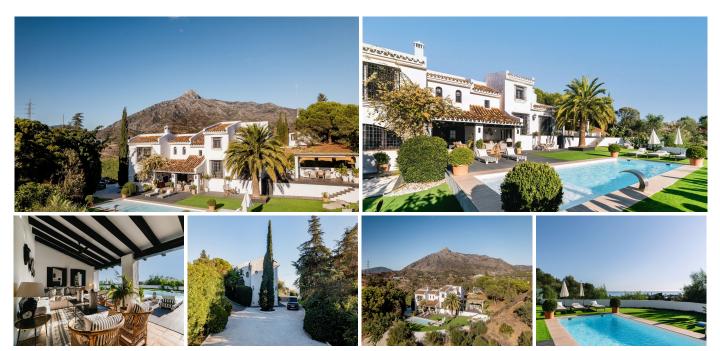

Exquisite Mediterranean Villa: Situated at the outskirts of Nagueles near the Golden Mile, this contemporary villa offers a stunning panorama of the Mediterranean Sea and the African/Gibraltar coast, with picturesque mountain vistas to the rear. Bathed in the warmth of southwestern sunlight, the villa boasts four bedrooms, including a private studio with its own entrance—ideal for a gym, yoga space, or an extra bedroom (currently used as a recording studio, which is an additional 30m2) The property features three ensuite bathrooms and an additional half-bathroom for guests' convenience. The heart of the home is a spacious, modern kitchen-diner, complemented by a utility room. Expansive decked terraces invite outdoor living, while a covered lounge area with a soothing fountain presents mesmerizing sea views. An adjacent outdoor dining space, complete with its own fountain, provides the perfect setting for alfresco meals. The villa is crowned by a refreshing swimming pool and surrounded by a generous garden. There's even a small garage for motorcycles or storage, and you'll enjoy high-speed fiber optic internet. Parking is ample, with space for four to six cars. The property spans an impressive 2,299 square meters, with a living space of 260 square meters. This recently remodeled and renovated boutique home showcases impeccable interior design. It's a tranquil retreat, nestled away from neighbors, yet conveniently located just minutes from the Marbella Club and Puente Romano. This villa is an exceptional oasis of elegance and style in the

heart of the Mediterranean.