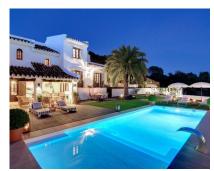

Exquisite Mediterranean Villa: Situated at the outskirts of Nagueles near the Golden Mile, this contemporary villa offers a stunning panorama of the Mediterranean Sea and the African/Gibraltar coast, with picturesque mountain vistas to the rear. Bathed in the warmth of southwestern sunlight, the villa boasts four bedrooms, including a private studio with its own entrance—ideal for a gym, yoga space, or an extra bedroom (currently used as a recording studio, which is an additional 30m2) The property features three ensuite bathrooms and an additional half-bathroom for guests' convenience. The heart of the home is a spacious, modern kitchen-diner, complemented by a utility room. Expansive decked terraces invite outdoor living, while a covered lounge area with a soothing fountain presents mesmerizing sea views. An adjacent outdoor dining space, complete with its own fountain, provides the perfect setting for alfresco meals. The villa is crowned by a refreshing swimming pool and surrounded by a generous garden. There's even a small garage for motorcycles or storage, and you'll enjoy high-speed fiber optic internet. Parking is ample, with space for four to six cars. The property spans an impressive 2,299 square meters, with a living space of 260 square meters. This recently remodeled and renovated boutique home showcases impeccable interior design. It's a tranquil retreat, nestled away from neighbors, yet conveniently located just minutes from the Marbella Club and Puente Romano. This villa is an exceptional oasis of elegance and style in the