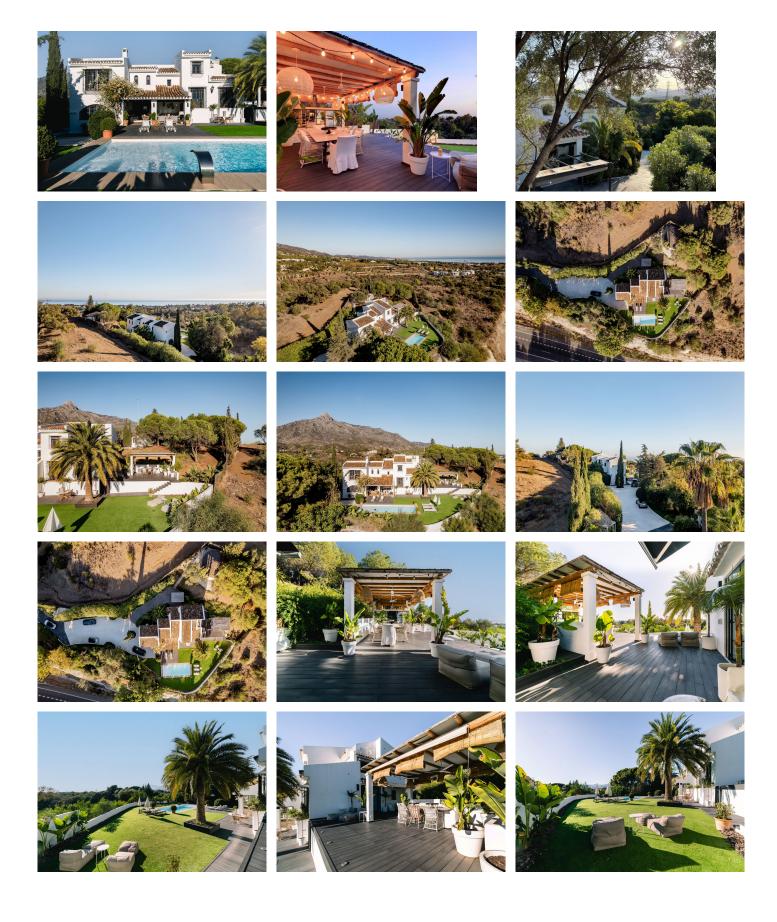

Exquisite Mediterranean Villa: Situated at the outskirts of Nagueles near the Golden Mile, this contemporary villa offers a stunning panorama of the Mediterranean Sea and the African/Gibraltar coast, with picturesque mountain vistas to the rear. Bathed in the warmth of southwestern sunlight, the villa boasts four bedrooms, including a private studio with its own entrance—ideal for a gym, yoga space, or an extra bedroom (currently used as a recording studio, which is an additional 30m2) The property features three ensuite bathrooms and an additional half-bathroom for guests' convenience. The heart of the home is a spacious, modern kitchen-diner, complemented by a utility room. Expansive decked terraces invite outdoor living, while a covered lounge area with a soothing fountain presents mesmerizing sea views. An adjacent outdoor dining space, complete with its own fountain, provides the perfect setting for alfresco meals. The villa is crowned by a refreshing swimming pool and surrounded by a generous garden. There's even a small garage for motorcycles or storage, and you'll enjoy high-speed fiber optic internet. Parking is ample, with space for four to six cars. The property spans an impressive 2,299 square meters, with a living space of 260 square meters. This recently remodeled and renovated boutique home showcases impeccable interior design. It's a tranquil retreat, nestled away from neighbors, yet conveniently located just minutes from the Marbella Club and Puente Romano. This villa is an exceptional oasis of elegance and style in the

heart of the Mediterranean.