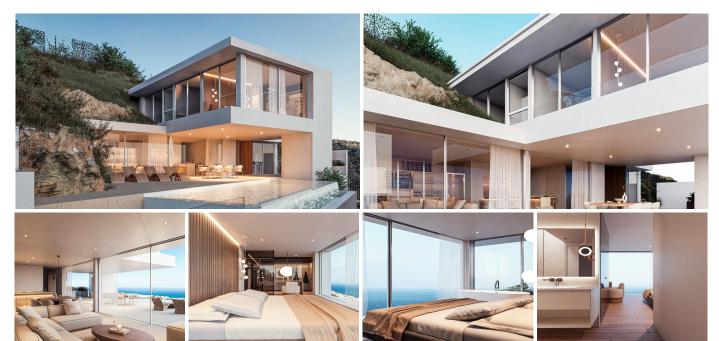

## HOUSE 3 BEDROOMS 3 BATHROOMS IN BENALMADENA

Benalmadena

REF# R4297396 - 1.350.000€

| 3    | 3     | 230 m <sup>2</sup> | 630 m <sup>2</sup> | 80 m²   |
|------|-------|--------------------|--------------------|---------|
| Beds | Baths | Built              | Plot               | Terrace |

Your Dream Off-Plan Villa in Benalmadena Nestled atop a magnificent rock at an elevation of 10 meters above the modern streets of Andalucia, a remarkable off-plan villa that redefines luxury living with breathtaking panoramic views of the Mediterranean Sea. With the build permit granted and the project ready to start, the villa offers unique features: From the street-level garage, take an exclusive lift ride up to your sanctuary. Designed as a house with natural regulation, harnessing the natural thermal energy of the rock to maintain a stable temperature, eliminating the need for excess heating or cooling. Experience a harmonious lifestyle seamlessly integrated with nature as your sanctuary. Enjoy the tranquility of living amidst stunning natural surroundings while savoring awe-inspiring vistas that will leave you mesmerized. Don't miss your chance to own this remarkable off-plan villa in Benalmadena! Contact us today to secure your piece of modern paradise. Act fast, as opportunities like this are truly one-of-a-kind.