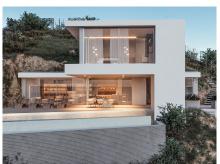

## HOUSE 3 BEDROOMS 3 BATHROOMS IN BENALMADENA

Benalmadena

REF# R4297396 - 1.350.000€

| 3    | 3     | 230 m <sup>2</sup> | 630 m <sup>2</sup> | 80 m²   |
|------|-------|--------------------|--------------------|---------|
| Beds | Baths | Built              | Plot               | Terrace |

Your Dream Off-Plan Villa in Benalmadena Nestled atop a magnificent rock at an elevation of 10 meters above the modern streets of Andalucia, a remarkable off-plan villa that redefines luxury living with breathtaking panoramic views of the Mediterranean Sea. With the build permit granted and the project ready to start, the villa offers unique features: From the street-level garage, take an exclusive lift ride up to your sanctuary. Designed as a house with natural regulation, harnessing the natural thermal energy of the rock to maintain a stable temperature, eliminating the need for excess heating or cooling. Experience a harmonious lifestyle seamlessly integrated with nature as your sanctuary. Enjoy the tranquility of living amidst stunning natural surroundings while savoring awe-inspiring vistas that will leave you mesmerized. Don't miss your chance to own this remarkable off-plan villa in Benalmadena! Contact us today to secure your piece of modern paradise. Act fast, as opportunities like this are truly one-of-a-kind.