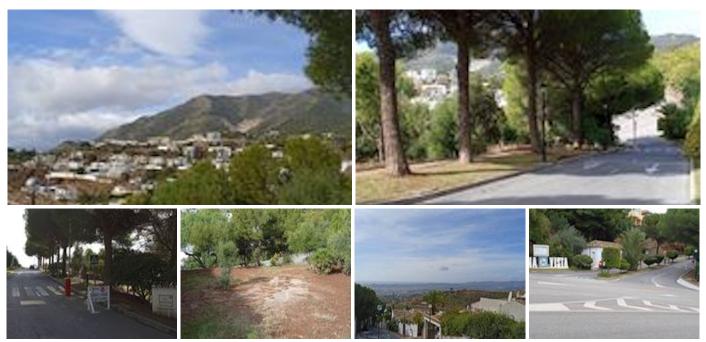

## REF# R4292065 - 303.000€

|      |       | m²    | 700 m² |
|------|-------|-------|--------|
| Beds | Baths | Built | Plot   |

Fantastic corner plot located in one of the most exclusive urbanizations of Mijas, Buena Vista Quiet area surrounded by a very wooded environment and very well maintained. The plot has an area of ??700 m2, with a buildable area of ??0.26 m2t/m2s, which gives it a constructed area more than appropriate for a detached detached house. Area with a very advanced degree of development in which today a multitude of contemporary and avant-garde style single-family homes are being completed. A few minutes from the connection of the A7 with the connection to the Higuerón Reserve, and to the North, via Osunillas, a few minutes from Mijas Pueblo. Its hillside layout provides unbeatable views, expanding the cone of vision from the sea to the Sierra Mijeña itself. Beautiful mountain views, facing south west. Excellent opportunity!!