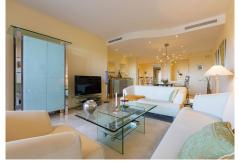

#### MIDDLE FLOOR APARTMENT 2 BEDROOMS 2 BATHROOMS IN RÍO REAL

Río Real

REF# R4289077 - 590.000€

We present this spectacular apartment in Río Real for the first time. Furnished and decorated to the smallest detail with exquisite taste. From its large terrace we will enjoy incredible panoramic views. It is strategically oriented so that we take advantage of the light practically all day, in such a way that in winter the rays enter the house directly but in summer they do not disturb. The Altamira de Rio Real complex is one of the most coveted in the area. It exudes tranquility and is surrounded by incredible gardens.