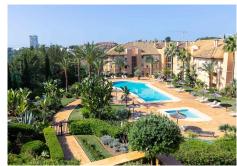

#### MIDDLE FLOOR APARTMENT 2 BEDROOMS 2 BATHROOMS IN RÍO REAL

Río Real

REF# R4289077 - 590.000€

We present this spectacular apartment in Río Real for the first time. Furnished and decorated to the smallest detail with exquisite taste. From its large terrace we will enjoy incredible panoramic views. It is strategically oriented so that we take advantage of the light practically all day, in such a way that in winter the rays enter the house directly but in summer they do not disturb. The Altamira de Rio Real complex is one of the most coveted in the area. It exudes tranquility and is surrounded by incredible gardens.