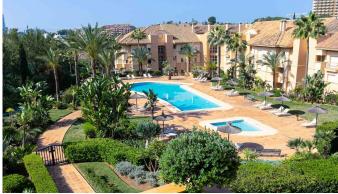

#### MIDDLE FLOOR APARTMENT 2 BEDROOMS 2 BATHROOMS IN RÍO REAL

Río Real

REF# R4289077 - 590.000€

We present this spectacular apartment in Río Real for the first time. Furnished and decorated to the smallest detail with exquisite taste. From its large terrace we will enjoy incredible panoramic views. It is strategically oriented so that we take advantage of the light practically all day, in such a way that in winter the rays enter the house directly but in summer they do not disturb. The Altamira de Rio Real complex is one of the most coveted in the area. It exudes tranquility and is surrounded by incredible gardens.