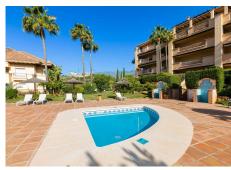

#### MIDDLE FLOOR APARTMENT 2 BEDROOMS 2 BATHROOMS IN RÍO REAL

Río Real

REF# R4289077 - 590.000€

We present this spectacular apartment in Río Real for the first time. Furnished and decorated to the smallest detail with exquisite taste. From its large terrace we will enjoy incredible panoramic views. It is strategically oriented so that we take advantage of the light practically all day, in such a way that in winter the rays enter the house directly but in summer they do not disturb. The Altamira de Rio Real complex is one of the most coveted in the area. It exudes tranquility and is surrounded by incredible gardens.