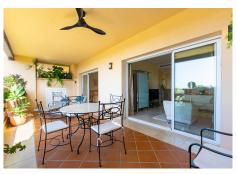

#### MIDDLE FLOOR APARTMENT 2 BEDROOMS 2 BATHROOMS IN RÍO REAL

Río Real

REF# R4289077 - 590.000€

We present this spectacular apartment in Río Real for the first time. Furnished and decorated to the smallest detail with exquisite taste. From its large terrace we will enjoy incredible panoramic views. It is strategically oriented so that we take advantage of the light practically all day, in such a way that in winter the rays enter the house directly but in summer they do not disturb. The Altamira de Rio Real complex is one of the most coveted in the area. It exudes tranquility and is surrounded by incredible gardens.