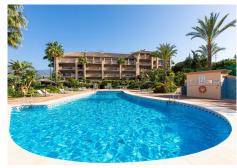

#### MIDDLE FLOOR APARTMENT 2 BEDROOMS 2 BATHROOMS IN RÍO REAL

Río Real

REF# R4289077 - 590.000€

We present this spectacular apartment in Río Real for the first time. Furnished and decorated to the smallest detail with exquisite taste. From its large terrace we will enjoy incredible panoramic views. It is strategically oriented so that we take advantage of the light practically all day, in such a way that in winter the rays enter the house directly but in summer they do not disturb. The Altamira de Rio Real complex is one of the most coveted in the area. It exudes tranquility and is surrounded by incredible gardens.