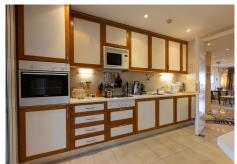

#### MIDDLE FLOOR APARTMENT 2 BEDROOMS 2 BATHROOMS IN RÍO REAL

Río Real

REF# R4289077 - 590.000€

We present this spectacular apartment in Río Real for the first time. Furnished and decorated to the smallest detail with exquisite taste. From its large terrace we will enjoy incredible panoramic views. It is strategically oriented so that we take advantage of the light practically all day, in such a way that in winter the rays enter the house directly but in summer they do not disturb. The Altamira de Rio Real complex is one of the most coveted in the area. It exudes tranquility and is surrounded by incredible gardens.