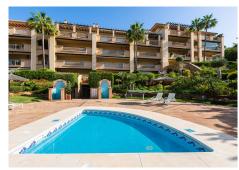

#### MIDDLE FLOOR APARTMENT 2 BEDROOMS 2 BATHROOMS IN RÍO REAL

Río Real

REF# R4289077 - 590.000€

We present this spectacular apartment in Río Real for the first time. Furnished and decorated to the smallest detail with exquisite taste. From its large terrace we will enjoy incredible panoramic views. It is strategically oriented so that we take advantage of the light practically all day, in such a way that in winter the rays enter the house directly but in summer they do not disturb. The Altamira de Rio Real complex is one of the most coveted in the area. It exudes tranquility and is surrounded by incredible gardens.