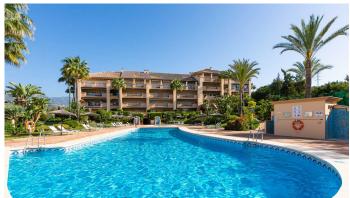

#### MIDDLE FLOOR APARTMENT 2 BEDROOMS 2 BATHROOMS IN RÍO REAL

Río Real

REF# R4289077 - 590.000€

We present this spectacular apartment in Río Real for the first time. Furnished and decorated to the smallest detail with exquisite taste. From its large terrace we will enjoy incredible panoramic views. It is strategically oriented so that we take advantage of the light practically all day, in such a way that in winter the rays enter the house directly but in summer they do not disturb. The Altamira de Rio Real complex is one of the most coveted in the area. It exudes tranquility and is surrounded by incredible gardens.