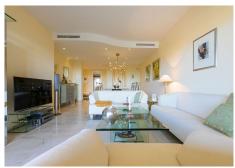

#### MIDDLE FLOOR APARTMENT 2 BEDROOMS 2 BATHROOMS IN RÍO REAL

Río Real

REF# R4289077 - 590.000€

We present this spectacular apartment in Río Real for the first time. Furnished and decorated to the smallest detail with exquisite taste. From its large terrace we will enjoy incredible panoramic views. It is strategically oriented so that we take advantage of the light practically all day, in such a way that in winter the rays enter the house directly but in summer they do not disturb. The Altamira de Rio Real complex is one of the most coveted in the area. It exudes tranquility and is surrounded by incredible gardens.