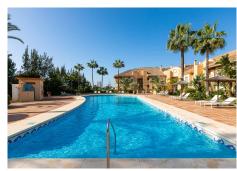

#### MIDDLE FLOOR APARTMENT 2 BEDROOMS 2 BATHROOMS IN RÍO REAL

Río Real

REF# R4289077 - 590.000€

We present this spectacular apartment in Río Real for the first time. Furnished and decorated to the smallest detail with exquisite taste. From its large terrace we will enjoy incredible panoramic views. It is strategically oriented so that we take advantage of the light practically all day, in such a way that in winter the rays enter the house directly but in summer they do not disturb. The Altamira de Rio Real complex is one of the most coveted in the area. It exudes tranquility and is surrounded by incredible gardens.