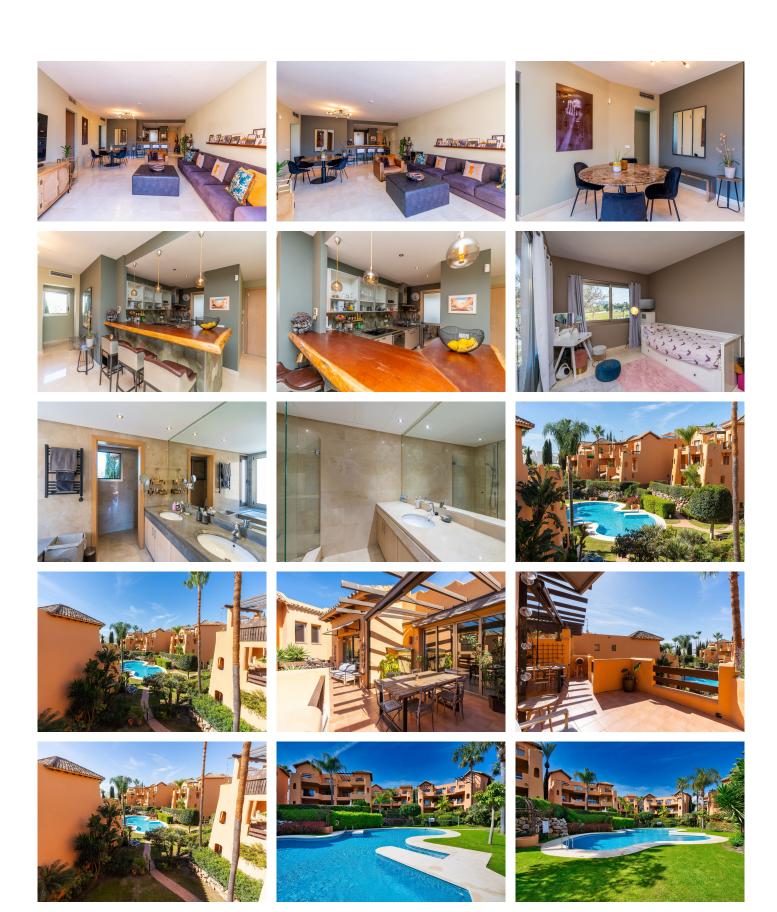

## REF# R4288177 - 370.000€

| 2    | 2     | 132 m² | 33 m²   |
|------|-------|--------|---------|
| Beds | Baths | Built  | Terrace |

Spacious and sunny penthouse in a well-known and sought-after urbanization of Bel Air, facing south, enjoys light throughout the day on the wonderful terrace with incredible views of the pool and communal gardens. It has been recently renovated and somewhat refurbished, giving it a touch of modernity and elegance. The entrance hall leads to the semi-open kitchen with an American bar and a microcement countertop and appliances from top brands. There is also an independent laundry room with large cabinets for storage. The dining room is of a very good size and has direct access to the terrace, from where you can enjoy pleasant views of the pool and communal gardens. There is also an awning installed on the pergola to provide shade on the sunniest days. The master bedroom has direct access to the same terrace and a built-in wardrobe area and a complete Ensuite bathroom that has also been remodeled, installing microcement in several areas, giving it a touch of distinction and modernity. Through the hallway, you can access another complete bathroom with a shower tray and the guest bedroom with its built-in wardrobe and balcony with mountain views, also very bright due to the double window it has. There is A/C hot and cold and underfloor heating at the bathrooms, it has alarm system also installed. The urbanization is gated and monitored with security cameras, and there is a parking space available for the apartment. The property is only a few minutes' walk from two large supermarkets, Lidl and Mercadona, as well as from the pharmacy, bank, bus stop, and several parks. It is also about a 10-minute walk from the beaches and only 5 minutes

by car from Puerto Banus and 8 minutes from Estepona.