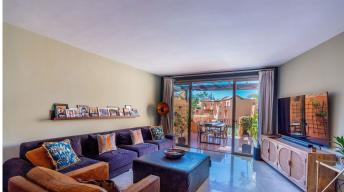

## REF# R4288177 - 370.000€

| 2    | 2     | 132 m² | 33 m²   |
|------|-------|--------|---------|
| Beds | Baths | Built  | Terrace |

Spacious and sunny penthouse in a well-known and sought-after urbanization of Bel Air, facing south, enjoys light throughout the day on the wonderful terrace with incredible views of the pool and communal gardens. It has been recently renovated and somewhat refurbished, giving it a touch of modernity and elegance. The entrance hall leads to the semi-open kitchen with an American bar and a microcement countertop and appliances from top brands. There is also an independent laundry room with large cabinets for storage. The dining room is of a very good size and has direct access to the terrace, from where you can enjoy pleasant views of the pool and communal gardens. There is also an awning installed on the pergola to provide shade on the sunniest days. The master bedroom has direct access to the same terrace and a built-in wardrobe area and a complete Ensuite bathroom that has also been remodeled, installing microcement in several areas, giving it a touch of distinction and modernity. Through the hallway, you can access another complete bathroom with a shower tray and the guest bedroom with its built-in wardrobe and balcony with mountain views, also very bright due to the double window it has. There is A/C hot and cold and underfloor heating at the bathrooms, it has alarm system also installed. The urbanization is gated and monitored with security cameras, and there is a parking space available for the apartment. The property is only a few minutes' walk from two large supermarkets, Lidl and Mercadona, as well as from the pharmacy, bank, bus stop, and several parks. It is also about a 10-minute walk from the beaches and only 5 minutes