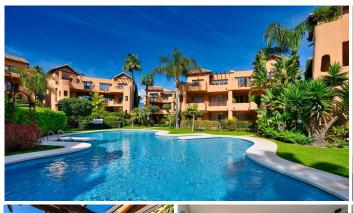

## REF# R4288177 - 370.000€

| 2    | 2     | 132 m² | 33 m²   |
|------|-------|--------|---------|
| Beds | Baths | Built  | Terrace |

Spacious and sunny penthouse in a well-known and sought-after urbanization of Bel Air, facing south, enjoys light throughout the day on the wonderful terrace with incredible views of the pool and communal gardens. It has been recently renovated and somewhat refurbished, giving it a touch of modernity and elegance. The entrance hall leads to the semi-open kitchen with an American bar and a microcement countertop and appliances from top brands. There is also an independent laundry room with large cabinets for storage. The dining room is of a very good size and has direct access to the terrace, from where you can enjoy pleasant views of the pool and communal gardens. There is also an awning installed on the pergola to provide shade on the sunniest days. The master bedroom has direct access to the same terrace and a built-in wardrobe area and a complete Ensuite bathroom that has also been remodeled, installing microcement in several areas, giving it a touch of distinction and modernity. Through the hallway, you can access another complete bathroom with a shower tray and the guest bedroom with its built-in wardrobe and balcony with mountain views, also very bright due to the double window it has. There is A/C hot and cold and underfloor heating at the bathrooms, it has alarm system also installed. The urbanization is gated and monitored with security cameras, and there is a parking space available for the apartment. The property is only a few minutes' walk from two large supermarkets, Lidl and Mercadona, as well as from the pharmacy, bank, bus stop, and several parks. It is also about a 10-minute walk from the beaches and only 5 minutes