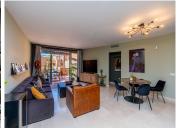

## REF# R4288177 - 370.000€

| 2    | 2     | 132 m² | 33 m²   |
|------|-------|--------|---------|
| Beds | Baths | Built  | Terrace |

Spacious and sunny penthouse in a well-known and sought-after urbanization of Bel Air, facing south, enjoys light throughout the day on the wonderful terrace with incredible views of the pool and communal gardens. It has been recently renovated and somewhat refurbished, giving it a touch of modernity and elegance. The entrance hall leads to the semi-open kitchen with an American bar and a microcement countertop and appliances from top brands. There is also an independent laundry room with large cabinets for storage. The dining room is of a very good size and has direct access to the terrace, from where you can enjoy pleasant views of the pool and communal gardens. There is also an awning installed on the pergola to provide shade on the sunniest days. The master bedroom has direct access to the same terrace and a built-in wardrobe area and a complete Ensuite bathroom that has also been remodeled, installing microcement in several areas, giving it a touch of distinction and modernity. Through the hallway, you can access another complete bathroom with a shower tray and the guest bedroom with its built-in wardrobe and balcony with mountain views, also very bright due to the double window it has. There is A/C hot and cold and underfloor heating at the bathrooms, it has alarm system also installed. The urbanization is gated and monitored with security cameras, and there is a parking space available for the apartment. The property is only a few minutes' walk from two large supermarkets, Lidl and Mercadona, as well as from the pharmacy, bank, bus stop, and several parks. It is also about a 10-minute walk from the beaches and only 5 minutes