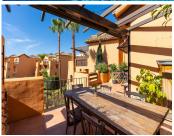

## REF# R4288177 - 370.000€

| 2    | 2     | 132 m² | 33 m²   |
|------|-------|--------|---------|
| Beds | Baths | Built  | Terrace |

Spacious and sunny penthouse in a well-known and sought-after urbanization of Bel Air, facing south, enjoys light throughout the day on the wonderful terrace with incredible views of the pool and communal gardens. It has been recently renovated and somewhat refurbished, giving it a touch of modernity and elegance. The entrance hall leads to the semi-open kitchen with an American bar and a microcement countertop and appliances from top brands. There is also an independent laundry room with large cabinets for storage. The dining room is of a very good size and has direct access to the terrace, from where you can enjoy pleasant views of the pool and communal gardens. There is also an awning installed on the pergola to provide shade on the sunniest days. The master bedroom has direct access to the same terrace and a built-in wardrobe area and a complete Ensuite bathroom that has also been remodeled, installing microcement in several areas, giving it a touch of distinction and modernity. Through the hallway, you can access another complete bathroom with a shower tray and the guest bedroom with its built-in wardrobe and balcony with mountain views, also very bright due to the double window it has. There is A/C hot and cold and underfloor heating at the bathrooms, it has alarm system also installed. The urbanization is gated and monitored with security cameras, and there is a parking space available for the apartment. The property is only a few minutes' walk from two large supermarkets, Lidl and Mercadona, as well as from the pharmacy, bank, bus stop, and several parks. It is also about a 10-minute walk from the beaches and only 5 minutes