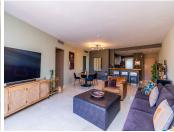

## REF# R4288177 - 370.000€

| 2    | 2     | 132 m² | 33 m²   |
|------|-------|--------|---------|
| Beds | Baths | Built  | Terrace |

Spacious and sunny penthouse in a well-known and sought-after urbanization of Bel Air, facing south, enjoys light throughout the day on the wonderful terrace with incredible views of the pool and communal gardens. It has been recently renovated and somewhat refurbished, giving it a touch of modernity and elegance. The entrance hall leads to the semi-open kitchen with an American bar and a microcement countertop and appliances from top brands. There is also an independent laundry room with large cabinets for storage. The dining room is of a very good size and has direct access to the terrace, from where you can enjoy pleasant views of the pool and communal gardens. There is also an awning installed on the pergola to provide shade on the sunniest days. The master bedroom has direct access to the same terrace and a built-in wardrobe area and a complete Ensuite bathroom that has also been remodeled, installing microcement in several areas, giving it a touch of distinction and modernity. Through the hallway, you can access another complete bathroom with a shower tray and the guest bedroom with its built-in wardrobe and balcony with mountain views, also very bright due to the double window it has. There is A/C hot and cold and underfloor heating at the bathrooms, it has alarm system also installed. The urbanization is gated and monitored with security cameras, and there is a parking space available for the apartment. The property is only a few minutes' walk from two large supermarkets, Lidl and Mercadona, as well as from the pharmacy, bank, bus stop, and several parks. It is also about a 10-minute walk from the beaches and only 5 minutes