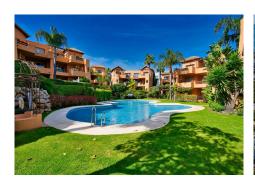

## REF# R4288177 - 370.000€

| 2    | 2     | 132 m² | 33 m²   |
|------|-------|--------|---------|
| Beds | Baths | Built  | Terrace |

Spacious and sunny penthouse in a well-known and sought-after urbanization of Bel Air, facing south, enjoys light throughout the day on the wonderful terrace with incredible views of the pool and communal gardens. It has been recently renovated and somewhat refurbished, giving it a touch of modernity and elegance. The entrance hall leads to the semi-open kitchen with an American bar and a microcement countertop and appliances from top brands. There is also an independent laundry room with large cabinets for storage. The dining room is of a very good size and has direct access to the terrace, from where you can enjoy pleasant views of the pool and communal gardens. There is also an awning installed on the pergola to provide shade on the sunniest days. The master bedroom has direct access to the same terrace and a built-in wardrobe area and a complete Ensuite bathroom that has also been remodeled, installing microcement in several areas, giving it a touch of distinction and modernity. Through the hallway, you can access another complete bathroom with a shower tray and the guest bedroom with its built-in wardrobe and balcony with mountain views, also very bright due to the double window it has. There is A/C hot and cold and underfloor heating at the bathrooms, it has alarm system also installed. The urbanization is gated and monitored with security cameras, and there is a parking space available for the apartment. The property is only a few minutes' walk from two large supermarkets, Lidl and Mercadona, as well as from the pharmacy, bank, bus stop, and several parks. It is also about a 10-minute walk from the beaches and only 5 minutes