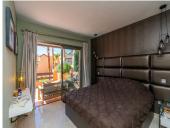

## REF# R4288177 - 370.000€

| 2    | 2     | 132 m² | 33 m²   |
|------|-------|--------|---------|
| Beds | Baths | Built  | Terrace |

Spacious and sunny penthouse in a well-known and sought-after urbanization of Bel Air, facing south, enjoys light throughout the day on the wonderful terrace with incredible views of the pool and communal gardens. It has been recently renovated and somewhat refurbished, giving it a touch of modernity and elegance. The entrance hall leads to the semi-open kitchen with an American bar and a microcement countertop and appliances from top brands. There is also an independent laundry room with large cabinets for storage. The dining room is of a very good size and has direct access to the terrace, from where you can enjoy pleasant views of the pool and communal gardens. There is also an awning installed on the pergola to provide shade on the sunniest days. The master bedroom has direct access to the same terrace and a built-in wardrobe area and a complete Ensuite bathroom that has also been remodeled, installing microcement in several areas, giving it a touch of distinction and modernity. Through the hallway, you can access another complete bathroom with a shower tray and the guest bedroom with its built-in wardrobe and balcony with mountain views, also very bright due to the double window it has. There is A/C hot and cold and underfloor heating at the bathrooms, it has alarm system also installed. The urbanization is gated and monitored with security cameras, and there is a parking space available for the apartment. The property is only a few minutes' walk from two large supermarkets, Lidl and Mercadona, as well as from the pharmacy, bank, bus stop, and several parks. It is also about a 10-minute walk from the beaches and only 5 minutes