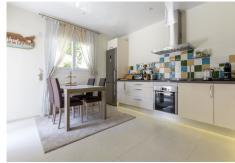

"Unbeatable villa, villa located just 10 minutes from the prestigious Puerto Banus. The house has 4 large and bright bedrooms all finely decorated and fitted wardrobes, all with wooden floors, parquet and also air conditioning / heating with individual controls. This luxurious villa has six bathrooms with showers and tubs. It should be noted that this villa has double glazing installed; It also has laundry and storage, ADSL / WIFI and satellite TV with more than 1000 channels in almost all languages. The living room is very spacious and bright finely decorated and with a 56 "TV last generation, also with wooden floor, parquet and a large glass door / window with direct access to the garden. The kitchen is fully equipped and has all the latest generation appliances, also the decoration of the kitchen is deprimer level as you can see in the photos. The villa has its own pool, and garden, near the pool there is a relaxation area, solarium with a table for lunches or cocktails. This Villa has two floors and a constructed area of ??200 m2 with a garden of 150 m2 which gives a total area of ??350 m2. It has electric blinds, intercom and security alarm. Its location is perfect as it enjoys a very quiet and relaxing area but within walking distance of the beach, golf courses, downtown, shops, bars and restaurants. "The price includes furniture