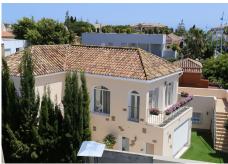

#### HOUSE 4 BEDROOMS 6 BATHROOMS IN SAN PEDRO DE ALCÁNTARA

San Pedro de Alcántara

REF# R4286323 - 1.489.000€

| 4    | 6     | 241 m² | 400 m <sup>2</sup> |
|------|-------|--------|--------------------|
| Beds | Baths | Built  | Plot               |

"Unbeatable villa, villa located just 10 minutes from the prestigious Puerto Banus. The house has 4 large and bright bedrooms all finely decorated and fitted wardrobes, all with wooden floors, parquet and also air conditioning / heating with individual controls. This luxurious villa has six bathrooms with showers and tubs. It should be noted that this villa has double glazing installed; It also has laundry and storage, ADSL / WIFI and satellite TV with more than 1000 channels in almost all languages. The living room is very spacious and bright finely decorated and with a 56 "TV last generation, also with wooden floor, parquet and a large glass door / window with direct access to the garden. The kitchen is fully equipped and has all the latest generation appliances, also the decoration of the kitchen is deprimer level as you can see in the photos. The villa has its own pool, and garden, near the pool there is a relaxation area, solarium with a table for lunches or cocktails. This Villa has two floors and a constructed area of ??200 m2 with a garden of 150 m2 which gives a total area of ??350 m2. It has electric blinds, intercom and security alarm. Its location is perfect as it enjoys a very quiet and relaxing area but within walking distance of the beach, golf courses, downtown, shops, bars and restaurants. "The price includes furniture