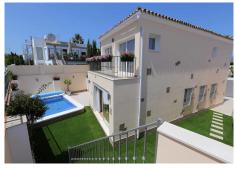

#### HOUSE 4 BEDROOMS 6 BATHROOMS IN SAN PEDRO DE ALCÁNTARA

San Pedro de Alcántara

REF# R4286323 - 1.489.000€

| 4    | 6     | 241 m² | 400 m <sup>2</sup> |
|------|-------|--------|--------------------|
| Beds | Baths | Built  | Plot               |

"Unbeatable villa, villa located just 10 minutes from the prestigious Puerto Banus. The house has 4 large and bright bedrooms all finely decorated and fitted wardrobes, all with wooden floors, parquet and also air conditioning / heating with individual controls. This luxurious villa has six bathrooms with showers and tubs. It should be noted that this villa has double glazing installed; It also has laundry and storage, ADSL / WIFI and satellite TV with more than 1000 channels in almost all languages. The living room is very spacious and bright finely decorated and with a 56 "TV last generation, also with wooden floor, parquet and a large glass door / window with direct access to the garden. The kitchen is fully equipped and has all the latest generation appliances, also the decoration of the kitchen is deprimer level as you can see in the photos. The villa has its own pool, and garden, near the pool there is a relaxation area, solarium with a table for lunches or cocktails. This Villa has two floors and a constructed area of ??200 m2 with a garden of 150 m2 which gives a total area of ??350 m2. It has electric blinds, intercom and security alarm. Its location is perfect as it enjoys a very quiet and relaxing area but within walking distance of the beach, golf courses, downtown, shops, bars and restaurants. "The price includes furniture