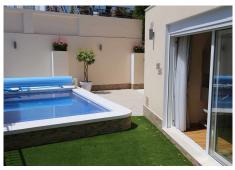

"Unbeatable villa, villa located just 10 minutes from the prestigious Puerto Banus. The house has 4 large and bright bedrooms all finely decorated and fitted wardrobes, all with wooden floors, parquet and also air conditioning / heating with individual controls. This luxurious villa has six bathrooms with showers and tubs. It should be noted that this villa has double glazing installed; It also has laundry and storage, ADSL / WIFI and satellite TV with more than 1000 channels in almost all languages. The living room is very spacious and bright finely decorated and with a 56 "TV last generation, also with wooden floor, parquet and a large glass door / window with direct access to the garden. The kitchen is fully equipped and has all the latest generation appliances, also the decoration of the kitchen is deprimer level as you can see in the photos. The villa has its own pool, and garden, near the pool there is a relaxation area, solarium with a table for lunches or cocktails. This Villa has two floors and a constructed area of ??200 m2 with a garden of 150 m2 which gives a total area of ??350 m2. It has electric blinds, intercom and security alarm. Its location is perfect as it enjoys a very quiet and relaxing area but within walking distance of the beach, golf courses, downtown, shops, bars and restaurants. "The price includes furniture