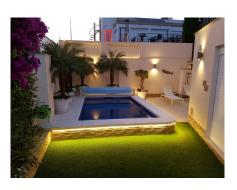

"Unbeatable villa, villa located just 10 minutes from the prestigious Puerto Banus. The house has 4 large and bright bedrooms all finely decorated and fitted wardrobes, all with wooden floors, parquet and also air conditioning / heating with individual controls. This luxurious villa has six bathrooms with showers and tubs. It should be noted that this villa has double glazing installed; It also has laundry and storage, ADSL / WIFI and satellite TV with more than 1000 channels in almost all languages. The living room is very spacious and bright finely decorated and with a 56 "TV last generation, also with wooden floor, parquet and a large glass door / window with direct access to the garden. The kitchen is fully equipped and has all the latest generation appliances, also the decoration of the kitchen is deprimer level as you can see in the photos. The villa has its own pool, and garden, near the pool there is a relaxation area, solarium with a table for lunches or cocktails. This Villa has two floors and a constructed area of ??200 m2 with a garden of 150 m2 which gives a total area of ??350 m2. It has electric blinds, intercom and security alarm. Its location is perfect as it enjoys a very quiet and relaxing area but within walking distance of the beach, golf courses, downtown, shops, bars and restaurants. "The price includes furniture