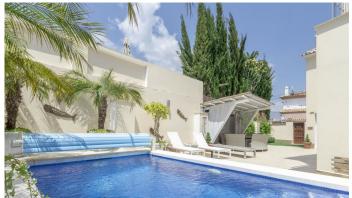

#### HOUSE 4 BEDROOMS 6 BATHROOMS IN SAN PEDRO DE ALCÁNTARA

San Pedro de Alcántara

REF# R4286323 - 1.489.000€

| 4    | 6     | 241 m² | 400 m <sup>2</sup> |
|------|-------|--------|--------------------|
| Beds | Baths | Built  | Plot               |

"Unbeatable villa, villa located just 10 minutes from the prestigious Puerto Banus. The house has 4 large and bright bedrooms all finely decorated and fitted wardrobes, all with wooden floors, parquet and also air conditioning / heating with individual controls. This luxurious villa has six bathrooms with showers and tubs. It should be noted that this villa has double glazing installed; It also has laundry and storage, ADSL / WIFI and satellite TV with more than 1000 channels in almost all languages. The living room is very spacious and bright finely decorated and with a 56 "TV last generation, also with wooden floor, parquet and a large glass door / window with direct access to the garden. The kitchen is fully equipped and has all the latest generation appliances, also the decoration of the kitchen is deprimer level as you can see in the photos. The villa has its own pool, and garden, near the pool there is a relaxation area, solarium with a table for lunches or cocktails. This Villa has two floors and a constructed area of ??200 m2 with a garden of 150 m2 which gives a total area of ??350 m2. It has electric blinds, intercom and security alarm. Its location is perfect as it enjoys a very quiet and relaxing area but within walking distance of the beach, golf courses, downtown, shops, bars and restaurants. "The price includes furniture