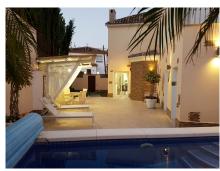

"Unbeatable villa, villa located just 10 minutes from the prestigious Puerto Banus. The house has 4 large and bright bedrooms all finely decorated and fitted wardrobes, all with wooden floors, parquet and also air conditioning / heating with individual controls. This luxurious villa has six bathrooms with showers and tubs. It should be noted that this villa has double glazing installed; It also has laundry and storage, ADSL / WIFI and satellite TV with more than 1000 channels in almost all languages. The living room is very spacious and bright finely decorated and with a 56 "TV last generation, also with wooden floor, parquet and a large glass door / window with direct access to the garden. The kitchen is fully equipped and has all the latest generation appliances, also the decoration of the kitchen is deprimer level as you can see in the photos. The villa has its own pool, and garden, near the pool there is a relaxation area, solarium with a table for lunches or cocktails. This Villa has two floors and a constructed area of ??200 m2 with a garden of 150 m2 which gives a total area of ??350 m2. It has electric blinds, intercom and security alarm. Its location is perfect as it enjoys a very quiet and relaxing area but within walking distance of the beach, golf courses, downtown, shops, bars and restaurants. "The price includes furniture