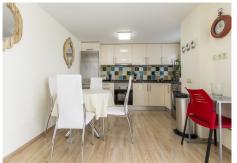

"Unbeatable villa, villa located just 10 minutes from the prestigious Puerto Banus. The house has 4 large and bright bedrooms all finely decorated and fitted wardrobes, all with wooden floors, parquet and also air conditioning / heating with individual controls. This luxurious villa has six bathrooms with showers and tubs. It should be noted that this villa has double glazing installed; It also has laundry and storage, ADSL / WIFI and satellite TV with more than 1000 channels in almost all languages. The living room is very spacious and bright finely decorated and with a 56 "TV last generation, also with wooden floor, parquet and a large glass door / window with direct access to the garden. The kitchen is fully equipped and has all the latest generation appliances, also the decoration of the kitchen is deprimer level as you can see in the photos. The villa has its own pool, and garden, near the pool there is a relaxation area, solarium with a table for lunches or cocktails. This Villa has two floors and a constructed area of ??200 m2 with a garden of 150 m2 which gives a total area of ??350 m2. It has electric blinds, intercom and security alarm. Its location is perfect as it enjoys a very quiet and relaxing area but within walking distance of the beach, golf courses, downtown, shops, bars and restaurants. "The price includes furniture