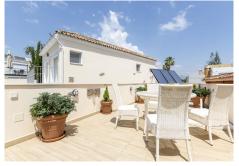

"Unbeatable villa, villa located just 10 minutes from the prestigious Puerto Banus. The house has 4 large and bright bedrooms all finely decorated and fitted wardrobes, all with wooden floors, parquet and also air conditioning / heating with individual controls. This luxurious villa has six bathrooms with showers and tubs. It should be noted that this villa has double glazing installed; It also has laundry and storage, ADSL / WIFI and satellite TV with more than 1000 channels in almost all languages. The living room is very spacious and bright finely decorated and with a 56 "TV last generation, also with wooden floor, parquet and a large glass door / window with direct access to the garden. The kitchen is fully equipped and has all the latest generation appliances, also the decoration of the kitchen is deprimer level as you can see in the photos. The villa has its own pool, and garden, near the pool there is a relaxation area, solarium with a table for lunches or cocktails. This Villa has two floors and a constructed area of ??200 m2 with a garden of 150 m2 which gives a total area of ??350 m2. It has electric blinds, intercom and security alarm. Its location is perfect as it enjoys a very quiet and relaxing area but within walking distance of the beach, golf courses, downtown, shops, bars and restaurants. "The price includes furniture