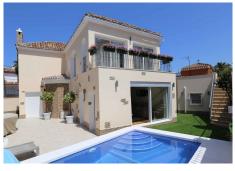

#### HOUSE 4 BEDROOMS 6 BATHROOMS IN SAN PEDRO DE ALCÁNTARA

San Pedro de Alcántara

REF# R4286323 - 1.489.000€

| 4    | 6     | 241 m² | 400 m <sup>2</sup> |
|------|-------|--------|--------------------|
| Beds | Baths | Built  | Plot               |

"Unbeatable villa, villa located just 10 minutes from the prestigious Puerto Banus. The house has 4 large and bright bedrooms all finely decorated and fitted wardrobes, all with wooden floors, parquet and also air conditioning / heating with individual controls. This luxurious villa has six bathrooms with showers and tubs. It should be noted that this villa has double glazing installed; It also has laundry and storage, ADSL / WIFI and satellite TV with more than 1000 channels in almost all languages. The living room is very spacious and bright finely decorated and with a 56 "TV last generation, also with wooden floor, parquet and a large glass door / window with direct access to the garden. The kitchen is fully equipped and has all the latest generation appliances, also the decoration of the kitchen is deprimer level as you can see in the photos. The villa has its own pool, and garden, near the pool there is a relaxation area, solarium with a table for lunches or cocktails. This Villa has two floors and a constructed area of ??200 m2 with a garden of 150 m2 which gives a total area of ??350 m2. It has electric blinds, intercom and security alarm. Its location is perfect as it enjoys a very quiet and relaxing area but within walking distance of the beach, golf courses, downtown, shops, bars and restaurants. "The price includes furniture