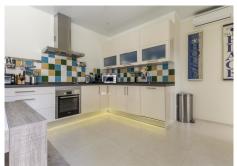

"Unbeatable villa, villa located just 10 minutes from the prestigious Puerto Banus. The house has 4 large and bright bedrooms all finely decorated and fitted wardrobes, all with wooden floors, parquet and also air conditioning / heating with individual controls. This luxurious villa has six bathrooms with showers and tubs. It should be noted that this villa has double glazing installed; It also has laundry and storage, ADSL / WIFI and satellite TV with more than 1000 channels in almost all languages. The living room is very spacious and bright finely decorated and with a 56 "TV last generation, also with wooden floor, parquet and a large glass door / window with direct access to the garden. The kitchen is fully equipped and has all the latest generation appliances, also the decoration of the kitchen is deprimer level as you can see in the photos. The villa has its own pool, and garden, near the pool there is a relaxation area, solarium with a table for lunches or cocktails. This Villa has two floors and a constructed area of ??200 m2 with a garden of 150 m2 which gives a total area of ??350 m2. It has electric blinds, intercom and security alarm. Its location is perfect as it enjoys a very quiet and relaxing area but within walking distance of the beach, golf courses, downtown, shops, bars and restaurants. "The price includes furniture