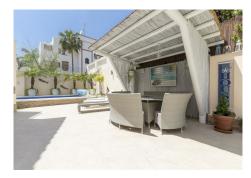

"Unbeatable villa, villa located just 10 minutes from the prestigious Puerto Banus. The house has 4 large and bright bedrooms all finely decorated and fitted wardrobes, all with wooden floors, parquet and also air conditioning / heating with individual controls. This luxurious villa has six bathrooms with showers and tubs. It should be noted that this villa has double glazing installed; It also has laundry and storage, ADSL / WIFI and satellite TV with more than 1000 channels in almost all languages. The living room is very spacious and bright finely decorated and with a 56 "TV last generation, also with wooden floor, parquet and a large glass door / window with direct access to the garden. The kitchen is fully equipped and has all the latest generation appliances, also the decoration of the kitchen is deprimer level as you can see in the photos. The villa has its own pool, and garden, near the pool there is a relaxation area, solarium with a table for lunches or cocktails. This Villa has two floors and a constructed area of ??200 m2 with a garden of 150 m2 which gives a total area of ??350 m2. It has electric blinds, intercom and security alarm. Its location is perfect as it enjoys a very quiet and relaxing area but within walking distance of the beach, golf courses, downtown, shops, bars and restaurants. "The price includes furniture