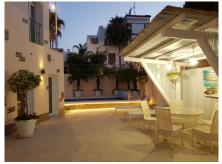

"Unbeatable villa, villa located just 10 minutes from the prestigious Puerto Banus. The house has 4 large and bright bedrooms all finely decorated and fitted wardrobes, all with wooden floors, parquet and also air conditioning / heating with individual controls. This luxurious villa has six bathrooms with showers and tubs. It should be noted that this villa has double glazing installed; It also has laundry and storage, ADSL / WIFI and satellite TV with more than 1000 channels in almost all languages. The living room is very spacious and bright finely decorated and with a 56 "TV last generation, also with wooden floor, parquet and a large glass door / window with direct access to the garden. The kitchen is fully equipped and has all the latest generation appliances, also the decoration of the kitchen is deprimer level as you can see in the photos. The villa has its own pool, and garden, near the pool there is a relaxation area, solarium with a table for lunches or cocktails. This Villa has two floors and a constructed area of ??200 m2 with a garden of 150 m2 which gives a total area of ??350 m2. It has electric blinds, intercom and security alarm. Its location is perfect as it enjoys a very quiet and relaxing area but within walking distance of the beach, golf courses, downtown, shops, bars and restaurants. "The price includes furniture