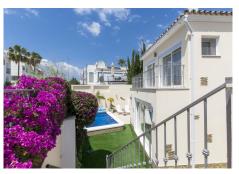

"Unbeatable villa, villa located just 10 minutes from the prestigious Puerto Banus. The house has 4 large and bright bedrooms all finely decorated and fitted wardrobes, all with wooden floors, parquet and also air conditioning / heating with individual controls. This luxurious villa has six bathrooms with showers and tubs. It should be noted that this villa has double glazing installed; It also has laundry and storage, ADSL / WIFI and satellite TV with more than 1000 channels in almost all languages. The living room is very spacious and bright finely decorated and with a 56 "TV last generation, also with wooden floor, parquet and a large glass door / window with direct access to the garden. The kitchen is fully equipped and has all the latest generation appliances, also the decoration of the kitchen is deprimer level as you can see in the photos. The villa has its own pool, and garden, near the pool there is a relaxation area, solarium with a table for lunches or cocktails. This Villa has two floors and a constructed area of ??200 m2 with a garden of 150 m2 which gives a total area of ??350 m2. It has electric blinds, intercom and security alarm. Its location is perfect as it enjoys a very quiet and relaxing area but within walking distance of the beach, golf courses, downtown, shops, bars and restaurants. "The price includes furniture