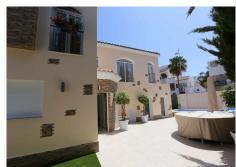

"Unbeatable villa, villa located just 10 minutes from the prestigious Puerto Banus. The house has 4 large and bright bedrooms all finely decorated and fitted wardrobes, all with wooden floors, parquet and also air conditioning / heating with individual controls. This luxurious villa has six bathrooms with showers and tubs. It should be noted that this villa has double glazing installed; It also has laundry and storage, ADSL / WIFI and satellite TV with more than 1000 channels in almost all languages. The living room is very spacious and bright finely decorated and with a 56 "TV last generation, also with wooden floor, parquet and a large glass door / window with direct access to the garden. The kitchen is fully equipped and has all the latest generation appliances, also the decoration of the kitchen is deprimer level as you can see in the photos. The villa has its own pool, and garden, near the pool there is a relaxation area, solarium with a table for lunches or cocktails. This Villa has two floors and a constructed area of ??200 m2 with a garden of 150 m2 which gives a total area of ??350 m2. It has electric blinds, intercom and security alarm. Its location is perfect as it enjoys a very quiet and relaxing area but within walking distance of the beach, golf courses, downtown, shops, bars and restaurants. "The price includes furniture