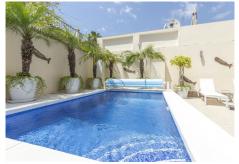

"Unbeatable villa, villa located just 10 minutes from the prestigious Puerto Banus. The house has 4 large and bright bedrooms all finely decorated and fitted wardrobes, all with wooden floors, parquet and also air conditioning / heating with individual controls. This luxurious villa has six bathrooms with showers and tubs. It should be noted that this villa has double glazing installed; It also has laundry and storage, ADSL / WIFI and satellite TV with more than 1000 channels in almost all languages. The living room is very spacious and bright finely decorated and with a 56 "TV last generation, also with wooden floor, parquet and a large glass door / window with direct access to the garden. The kitchen is fully equipped and has all the latest generation appliances, also the decoration of the kitchen is deprimer level as you can see in the photos. The villa has its own pool, and garden, near the pool there is a relaxation area, solarium with a table for lunches or cocktails. This Villa has two floors and a constructed area of ??200 m2 with a garden of 150 m2 which gives a total area of ??350 m2. It has electric blinds, intercom and security alarm. Its location is perfect as it enjoys a very quiet and relaxing area but within walking distance of the beach, golf courses, downtown, shops, bars and restaurants. "The price includes furniture