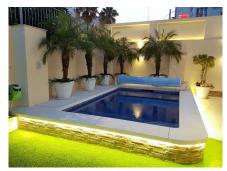

"Unbeatable villa, villa located just 10 minutes from the prestigious Puerto Banus. The house has 4 large and bright bedrooms all finely decorated and fitted wardrobes, all with wooden floors, parquet and also air conditioning / heating with individual controls. This luxurious villa has six bathrooms with showers and tubs. It should be noted that this villa has double glazing installed; It also has laundry and storage, ADSL / WIFI and satellite TV with more than 1000 channels in almost all languages. The living room is very spacious and bright finely decorated and with a 56 "TV last generation, also with wooden floor, parquet and a large glass door / window with direct access to the garden. The kitchen is fully equipped and has all the latest generation appliances, also the decoration of the kitchen is deprimer level as you can see in the photos. The villa has its own pool, and garden, near the pool there is a relaxation area, solarium with a table for lunches or cocktails. This Villa has two floors and a constructed area of ??200 m2 with a garden of 150 m2 which gives a total area of ??350 m2. It has electric blinds, intercom and security alarm. Its location is perfect as it enjoys a very quiet and relaxing area but within walking distance of the beach, golf courses, downtown, shops, bars and restaurants. "The price includes furniture