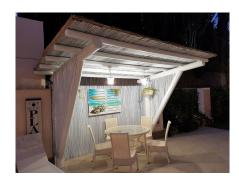

"Unbeatable villa, villa located just 10 minutes from the prestigious Puerto Banus. The house has 4 large and bright bedrooms all finely decorated and fitted wardrobes, all with wooden floors, parquet and also air conditioning / heating with individual controls. This luxurious villa has six bathrooms with showers and tubs. It should be noted that this villa has double glazing installed; It also has laundry and storage, ADSL / WIFI and satellite TV with more than 1000 channels in almost all languages. The living room is very spacious and bright finely decorated and with a 56 "TV last generation, also with wooden floor, parquet and a large glass door / window with direct access to the garden. The kitchen is fully equipped and has all the latest generation appliances, also the decoration of the kitchen is deprimer level as you can see in the photos. The villa has its own pool, and garden, near the pool there is a relaxation area, solarium with a table for lunches or cocktails. This Villa has two floors and a constructed area of ??200 m2 with a garden of 150 m2 which gives a total area of ??350 m2. It has electric blinds, intercom and security alarm. Its location is perfect as it enjoys a very quiet and relaxing area but within walking distance of the beach, golf courses, downtown, shops, bars and restaurants. "The price includes furniture