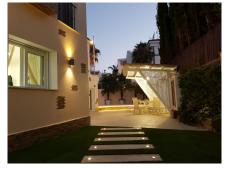

"Unbeatable villa, villa located just 10 minutes from the prestigious Puerto Banus. The house has 4 large and bright bedrooms all finely decorated and fitted wardrobes, all with wooden floors, parquet and also air conditioning / heating with individual controls. This luxurious villa has six bathrooms with showers and tubs. It should be noted that this villa has double glazing installed; It also has laundry and storage, ADSL / WIFI and satellite TV with more than 1000 channels in almost all languages. The living room is very spacious and bright finely decorated and with a 56 "TV last generation, also with wooden floor, parquet and a large glass door / window with direct access to the garden. The kitchen is fully equipped and has all the latest generation appliances, also the decoration of the kitchen is deprimer level as you can see in the photos. The villa has its own pool, and garden, near the pool there is a relaxation area, solarium with a table for lunches or cocktails. This Villa has two floors and a constructed area of ??200 m2 with a garden of 150 m2 which gives a total area of ??350 m2. It has electric blinds, intercom and security alarm. Its location is perfect as it enjoys a very quiet and relaxing area but within walking distance of the beach, golf courses, downtown, shops, bars and restaurants. "The price includes furniture