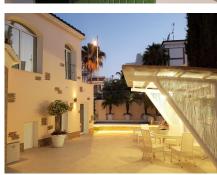

"Unbeatable villa, villa located just 10 minutes from the prestigious Puerto Banus. The house has 4 large and bright bedrooms all finely decorated and fitted wardrobes, all with wooden floors, parquet and also air conditioning / heating with individual controls. This luxurious villa has six bathrooms with showers and tubs. It should be noted that this villa has double glazing installed; It also has laundry and storage, ADSL / WIFI and satellite TV with more than 1000 channels in almost all languages. The living room is very spacious and bright finely decorated and with a 56 "TV last generation, also with wooden floor, parquet and a large glass door / window with direct access to the garden. The kitchen is fully equipped and has all the latest generation appliances, also the decoration of the kitchen is deprimer level as you can see in the photos. The villa has its own pool, and garden, near the pool there is a relaxation area, solarium with a table for lunches or cocktails. This Villa has two floors and a constructed area of ??200 m2 with a garden of 150 m2 which gives a total area of ??350 m2. It has electric blinds, intercom and security alarm. Its location is perfect as it enjoys a very quiet and relaxing area but within walking distance of the beach, golf courses, downtown, shops, bars and restaurants. "The price includes furniture