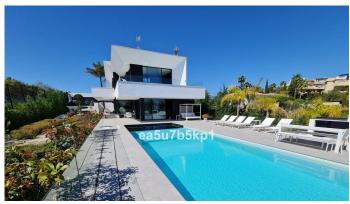

## HOUSE 4 BEDROOMS 4.5 BATHROOMS IN NEW GOLDEN MILE

New Golden Mile

REF# R4285165 - 2.500.000€

| 4    | 4.5   | 571 m <sup>2</sup> | 1198 m² | 200 m <sup>2</sup> |
|------|-------|--------------------|---------|--------------------|
| Beds | Baths | Built              | Plot    | Terrace            |

WITHIN WALKING DISTANCE TO AMENITIES Amazing contemporary villa located between Marbella and Estepona, within walking distance restaurants, bars, shops, supermarkets, cosy squares and much more. Offering lush private gardens and an inviting swimming pool, this elegant villa with superior finishings merge indoor and outdoor living spaces to the fullest. SLEEK AND CONTEMPORARY DESIGN The top-spec kitchen, dining room and lounge blend into a spacious open plan area that is very much the heart of the home, but slide the doors to the terrace and you create a whole new dimension in which the living space is amplified both in size and scope. On the main floor of this beautiful home you will find a bright and airy lounge - dining room, a fully fitted modern kitchen with island and a large office with access to the amazing outside space featuring a salt water infinity pool, an outside kitchen and covered and uncovered terrace ideal to chill out or for al fresco dining with family and friends. On the upper floor, you will find the elegant master bedroom with en-suite and dressing area and 2 guest bedrooms sharing a family bathroom and with access to the terrace. The lower level comprises of a gym with sauna and jacuzzi, a cinema room, a guest bedroom, a bathroom, a laundry room, a storeroom and a technical room. Finally there a carport for 2 cars. THE AREA The location is unbeatable, the New Golden Mile offers wonderful beaches and the promenade where you can enjoy walking to chiringuitos, shops and children playground. You will find as