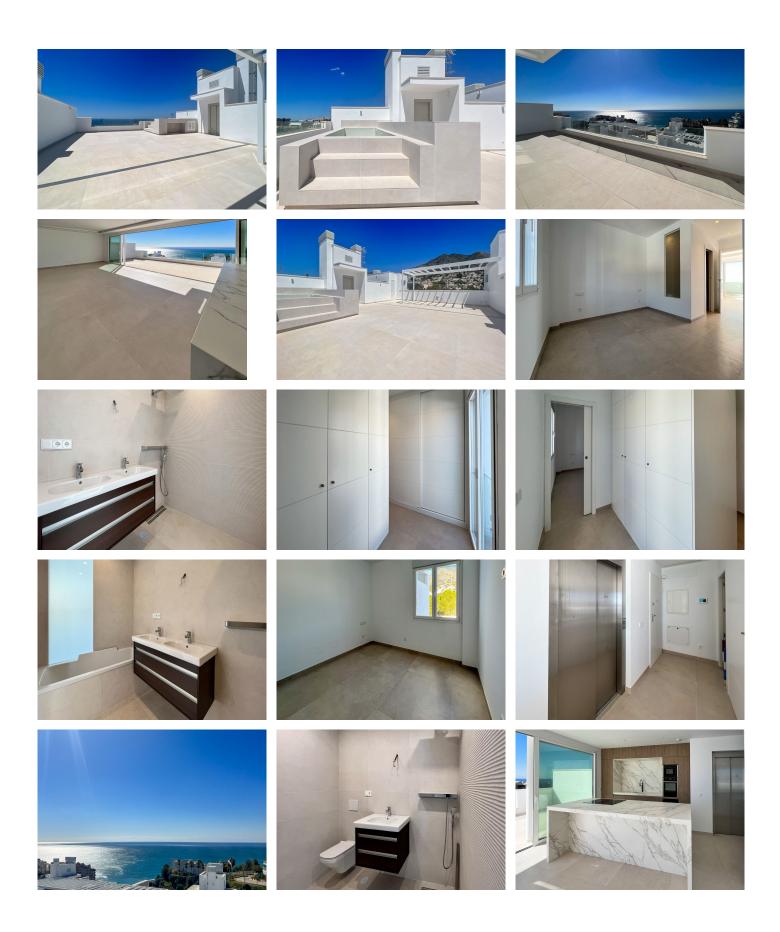

Welcome to this stunning, brand new modern duplex penthouse located in the sought-after area of Benalmadena Costa, boasting breathtaking 180-degree panoramic sea views from both levels. As you step into this luxurious property, you will be greeted with a spacious and bright living area that seamlessly flows into the modern open plan kitchen, perfect for entertaining guests or simply enjoying a meal with your family. The property features huge terraces that provide ample space for outdoor living, where you can take in the magnificent sea views or soak up the sun in complete privacy. The crowning jewel of this penthouse is the private pool located on the solarium, where you can relax and unwind while enjoying the stunning views of the Mediterranean Sea. For your convenience, this property comes with a private lift that provides access to both the property and the solarium. You will also have two underground garage spaces and a large storage room, ensuring that you have ample space for all your belongings. This modern penthouse has been finished to very high standards, with attention to detail and quality evident in every corner. The property boasts two communal pools and an onsite gym, offering the perfect opportunity to stay active and socialize with your neighbors. Located in an ideal location, this property is just a short walk to the beach and all amenities, making it the perfect location for those looking to enjoy the best of what Benalmadena Costa has to offer. Don't miss out on the opportunity to make this luxurious property your new home.