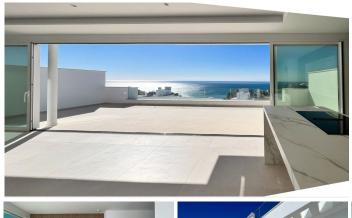

## PENTHOUSE 2 BEDROOMS 2 BATHROOMS IN BENALMADENA COSTA

Benalmadena Costa

REF# R4285063 - 1.249.000€

| 2    | 2     | 133 m² | 163 m²  |
|------|-------|--------|---------|
| Beds | Baths | Built  | Terrace |

Welcome to this stunning, brand new modern duplex penthouse located in the sought-after area of Benalmadena Costa, boasting breathtaking 180-degree panoramic sea views from both levels. As you step into this luxurious property, you will be greeted with a spacious and bright living area that seamlessly flows into the modern open plan kitchen, perfect for entertaining guests or simply enjoying a meal with your family. The property features huge terraces that provide ample space for outdoor living, where you can take in the magnificent sea views or soak up the sun in complete privacy. The crowning jewel of this penthouse is the private pool located on the solarium, where you can relax and unwind while enjoying the stunning views of the Mediterranean Sea. For your convenience, this property comes with a private lift that provides access to both the property and the solarium. You will also have two underground garage spaces and a large storage room, ensuring that you have ample space for all your belongings. This modern penthouse has been finished to very high standards, with attention to detail and quality evident in every corner. The property boasts two communal pools and an onsite gym, offering the perfect opportunity to stay active and socialize with your neighbors. Located in an ideal location, this property is just a short walk to the beach and all amenities, making it the perfect location for those looking to enjoy the best of what Benalmadena Costa has to offer. Don't miss out on the opportunity to make this luxurious property your new home.