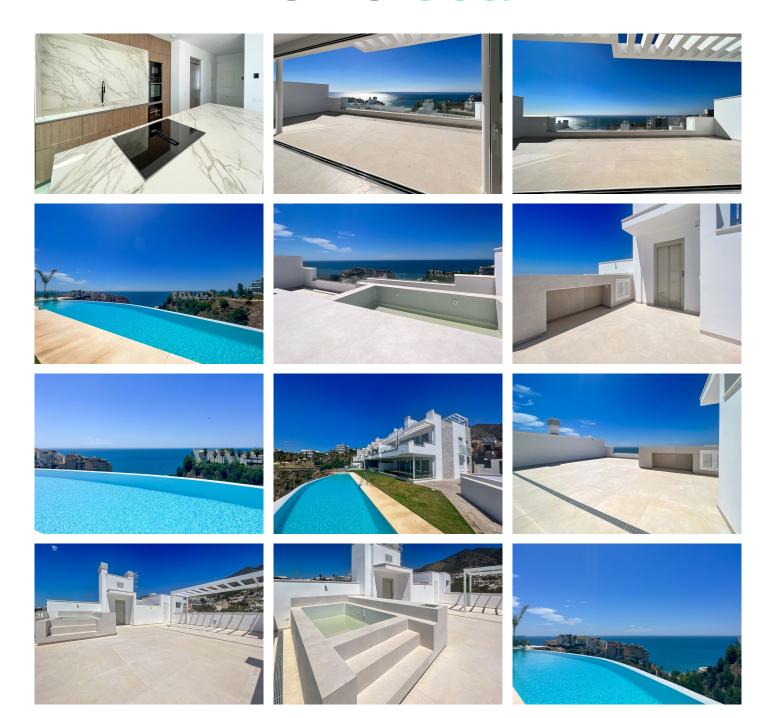

Welcome to this stunning, brand new modern duplex penthouse located in the sought-after area of Benalmadena Costa, boasting breathtaking 180-degree panoramic sea views from both levels. As you step into this luxurious property, you will be greeted with a spacious and bright living area that seamlessly flows into the modern open plan kitchen, perfect for entertaining guests or simply enjoying a meal with your family. The property features huge terraces that provide ample space for outdoor living, where you can take in the magnificent sea views or soak up the sun in complete privacy. The crowning jewel of this penthouse is the private pool located on the solarium, where you can relax and unwind while enjoying the stunning views of the Mediterranean Sea. For your convenience, this property comes with a private lift that provides access to both the property and the solarium. You will also have two underground garage spaces and a large storage room, ensuring that you have ample space for all your belongings. This modern penthouse has been finished to very high standards, with attention to detail and quality evident in every corner. The property boasts two communal pools and an onsite gym, offering the perfect opportunity to stay active and socialize with your neighbors. Located in an ideal location, this property is just a short walk to the beach and all amenities, making it the perfect location for those looking to enjoy the best of what Benalmadena Costa has to offer. Don't miss out on the opportunity to make this luxurious property your new home.