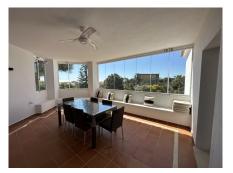

### REF# R4284220 - 2.600.000€

| 5    | 3.5   | 450 m² | 1106 m² |
|------|-------|--------|---------|
| Beds | Baths | Built  | Plot    |

This elegant 5 bedroom villa with possibility of 6 bedrooms has been recently renovated, situated in a quiet area of Elviria, surrounded by nature and close to all amenities. This property is distributed over 2 floors, on the entrance level we find a modern fully fitted kitchen with breakfast table and access to the terrace.. An open plan living room with fireplace and open dining area which continues to a beautiful terrace with panoramic and partial sea views. 3 bedrooms sharing 1 full bathroom and a guest toilet are also located on this floor,. Going down to the garden level there are 2 additional bedrooms, both with en-suite bathrooms and access to the gardens via the terrace. To one side of the terrace, just off one bedroom is a stylish modern electric pergola for year round additional usable outdoor space. To the other side of the beautifully manicured gardens and large pool area is a gazebo, with full dining and BBQ area. Parking for 2 cars in the carport plus additional cars in the drive. Located in the Elviria area, walking distance to shops, restaurants and only a short drive to some of Marbella's most wonderful beaches. Marbella is about 10 minutes drive and the motorway in both directions.