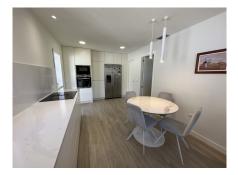

### REF# R4284220 - 2.600.000€

| 5    | 3.5   | 450 m² | 1106 m² |
|------|-------|--------|---------|
| Beds | Baths | Built  | Plot    |

This elegant 5 bedroom villa with possibility of 6 bedrooms has been recently renovated, situated in a quiet area of Elviria, surrounded by nature and close to all amenities. This property is distributed over 2 floors, on the entrance level we find a modern fully fitted kitchen with breakfast table and access to the terrace.. An open plan living room with fireplace and open dining area which continues to a beautiful terrace with panoramic and partial sea views. 3 bedrooms sharing 1 full bathroom and a guest toilet are also located on this floor,. Going down to the garden level there are 2 additional bedrooms, both with en-suite bathrooms and access to the gardens via the terrace. To one side of the terrace, just off one bedroom is a stylish modern electric pergola for year round additional usable outdoor space. To the other side of the beautifully manicured gardens and large pool area is a gazebo, with full dining and BBQ area. Parking for 2 cars in the carport plus additional cars in the drive. Located in the Elviria area, walking distance to shops, restaurants and only a short drive to some of Marbella's most wonderful beaches. Marbella is about 10 minutes drive and the motorway in both directions.