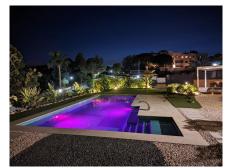

### REF# R4284220 - 2.600.000€

| 5    | 3.5   | 450 m² | 1106 m² |
|------|-------|--------|---------|
| Beds | Baths | Built  | Plot    |

This elegant 5 bedroom villa with possibility of 6 bedrooms has been recently renovated, situated in a quiet area of Elviria, surrounded by nature and close to all amenities. This property is distributed over 2 floors, on the entrance level we find a modern fully fitted kitchen with breakfast table and access to the terrace.. An open plan living room with fireplace and open dining area which continues to a beautiful terrace with panoramic and partial sea views. 3 bedrooms sharing 1 full bathroom and a guest toilet are also located on this floor,. Going down to the garden level there are 2 additional bedrooms, both with en-suite bathrooms and access to the gardens via the terrace. To one side of the terrace, just off one bedroom is a stylish modern electric pergola for year round additional usable outdoor space. To the other side of the beautifully manicured gardens and large pool area is a gazebo, with full dining and BBQ area. Parking for 2 cars in the carport plus additional cars in the drive. Located in the Elviria area, walking distance to shops, restaurants and only a short drive to some of Marbella's most wonderful beaches. Marbella is about 10 minutes drive and the motorway in both directions.