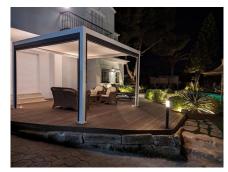

### REF# R4284220 - 2.600.000€

| 5    | 3.5   | 450 m² | 1106 m² |
|------|-------|--------|---------|
| Beds | Baths | Built  | Plot    |

This elegant 5 bedroom villa with possibility of 6 bedrooms has been recently renovated, situated in a quiet area of Elviria, surrounded by nature and close to all amenities. This property is distributed over 2 floors, on the entrance level we find a modern fully fitted kitchen with breakfast table and access to the terrace.. An open plan living room with fireplace and open dining area which continues to a beautiful terrace with panoramic and partial sea views. 3 bedrooms sharing 1 full bathroom and a guest toilet are also located on this floor,. Going down to the garden level there are 2 additional bedrooms, both with en-suite bathrooms and access to the gardens via the terrace. To one side of the terrace, just off one bedroom is a stylish modern electric pergola for year round additional usable outdoor space. To the other side of the beautifully manicured gardens and large pool area is a gazebo, with full dining and BBQ area. Parking for 2 cars in the carport plus additional cars in the drive. Located in the Elviria area, walking distance to shops, restaurants and only a short drive to some of Marbella's most wonderful beaches. Marbella is about 10 minutes drive and the motorway in both directions.