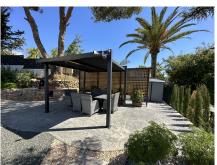

### REF# R4284220 - 2.600.000€

| 5    | 3.5   | 450 m² | 1106 m² |
|------|-------|--------|---------|
| Beds | Baths | Built  | Plot    |

This elegant 5 bedroom villa with possibility of 6 bedrooms has been recently renovated, situated in a quiet area of Elviria, surrounded by nature and close to all amenities. This property is distributed over 2 floors, on the entrance level we find a modern fully fitted kitchen with breakfast table and access to the terrace.. An open plan living room with fireplace and open dining area which continues to a beautiful terrace with panoramic and partial sea views. 3 bedrooms sharing 1 full bathroom and a guest toilet are also located on this floor,. Going down to the garden level there are 2 additional bedrooms, both with en-suite bathrooms and access to the gardens via the terrace. To one side of the terrace, just off one bedroom is a stylish modern electric pergola for year round additional usable outdoor space. To the other side of the beautifully manicured gardens and large pool area is a gazebo, with full dining and BBQ area. Parking for 2 cars in the carport plus additional cars in the drive. Located in the Elviria area, walking distance to shops, restaurants and only a short drive to some of Marbella's most wonderful beaches. Marbella is about 10 minutes drive and the motorway in both directions.