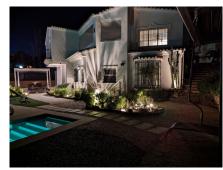

### REF# R4284220 - 2.600.000€

| 5    | 3.5   | 450 m² | 1106 m² |
|------|-------|--------|---------|
| Beds | Baths | Built  | Plot    |

This elegant 5 bedroom villa with possibility of 6 bedrooms has been recently renovated, situated in a quiet area of Elviria, surrounded by nature and close to all amenities. This property is distributed over 2 floors, on the entrance level we find a modern fully fitted kitchen with breakfast table and access to the terrace.. An open plan living room with fireplace and open dining area which continues to a beautiful terrace with panoramic and partial sea views. 3 bedrooms sharing 1 full bathroom and a guest toilet are also located on this floor,. Going down to the garden level there are 2 additional bedrooms, both with en-suite bathrooms and access to the gardens via the terrace. To one side of the terrace, just off one bedroom is a stylish modern electric pergola for year round additional usable outdoor space. To the other side of the beautifully manicured gardens and large pool area is a gazebo, with full dining and BBQ area. Parking for 2 cars in the carport plus additional cars in the drive. Located in the Elviria area, walking distance to shops, restaurants and only a short drive to some of Marbella's most wonderful beaches. Marbella is about 10 minutes drive and the motorway in both directions.