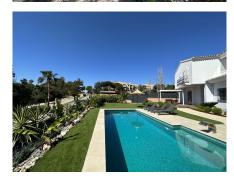

### REF# R4284220 - 2.600.000€

| 5    | 3.5   | 450 m² | 1106 m² |
|------|-------|--------|---------|
| Beds | Baths | Built  | Plot    |

This elegant 5 bedroom villa with possibility of 6 bedrooms has been recently renovated, situated in a quiet area of Elviria, surrounded by nature and close to all amenities. This property is distributed over 2 floors, on the entrance level we find a modern fully fitted kitchen with breakfast table and access to the terrace.. An open plan living room with fireplace and open dining area which continues to a beautiful terrace with panoramic and partial sea views. 3 bedrooms sharing 1 full bathroom and a guest toilet are also located on this floor,. Going down to the garden level there are 2 additional bedrooms, both with en-suite bathrooms and access to the gardens via the terrace. To one side of the terrace, just off one bedroom is a stylish modern electric pergola for year round additional usable outdoor space. To the other side of the beautifully manicured gardens and large pool area is a gazebo, with full dining and BBQ area. Parking for 2 cars in the carport plus additional cars in the drive. Located in the Elviria area, walking distance to shops, restaurants and only a short drive to some of Marbella's most wonderful beaches. Marbella is about 10 minutes drive and the motorway in both directions.