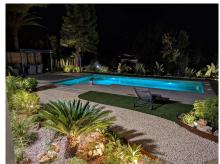

### REF# R4284220 - 2.600.000€

| 5    | 3.5   | 450 m² | 1106 m² |
|------|-------|--------|---------|
| Beds | Baths | Built  | Plot    |

This elegant 5 bedroom villa with possibility of 6 bedrooms has been recently renovated, situated in a quiet area of Elviria, surrounded by nature and close to all amenities. This property is distributed over 2 floors, on the entrance level we find a modern fully fitted kitchen with breakfast table and access to the terrace.. An open plan living room with fireplace and open dining area which continues to a beautiful terrace with panoramic and partial sea views. 3 bedrooms sharing 1 full bathroom and a guest toilet are also located on this floor,. Going down to the garden level there are 2 additional bedrooms, both with en-suite bathrooms and access to the gardens via the terrace. To one side of the terrace, just off one bedroom is a stylish modern electric pergola for year round additional usable outdoor space. To the other side of the beautifully manicured gardens and large pool area is a gazebo, with full dining and BBQ area. Parking for 2 cars in the carport plus additional cars in the drive. Located in the Elviria area, walking distance to shops, restaurants and only a short drive to some of Marbella's most wonderful beaches. Marbella is about 10 minutes drive and the motorway in both directions.