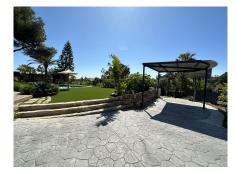

### REF# R4284220 - 2.600.000€

| 5    | 3.5   | 450 m² | 1106 m² |
|------|-------|--------|---------|
| Beds | Baths | Built  | Plot    |

This elegant 5 bedroom villa with possibility of 6 bedrooms has been recently renovated, situated in a quiet area of Elviria, surrounded by nature and close to all amenities. This property is distributed over 2 floors, on the entrance level we find a modern fully fitted kitchen with breakfast table and access to the terrace.. An open plan living room with fireplace and open dining area which continues to a beautiful terrace with panoramic and partial sea views. 3 bedrooms sharing 1 full bathroom and a guest toilet are also located on this floor,. Going down to the garden level there are 2 additional bedrooms, both with en-suite bathrooms and access to the gardens via the terrace. To one side of the terrace, just off one bedroom is a stylish modern electric pergola for year round additional usable outdoor space. To the other side of the beautifully manicured gardens and large pool area is a gazebo, with full dining and BBQ area. Parking for 2 cars in the carport plus additional cars in the drive. Located in the Elviria area, walking distance to shops, restaurants and only a short drive to some of Marbella's most wonderful beaches. Marbella is about 10 minutes drive and the motorway in both directions.