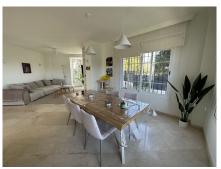

### REF# R4284220 - 2.600.000€

| 5    | 3.5   | 450 m² | 1106 m² |
|------|-------|--------|---------|
| Beds | Baths | Built  | Plot    |

This elegant 5 bedroom villa with possibility of 6 bedrooms has been recently renovated, situated in a quiet area of Elviria, surrounded by nature and close to all amenities. This property is distributed over 2 floors, on the entrance level we find a modern fully fitted kitchen with breakfast table and access to the terrace.. An open plan living room with fireplace and open dining area which continues to a beautiful terrace with panoramic and partial sea views. 3 bedrooms sharing 1 full bathroom and a guest toilet are also located on this floor,. Going down to the garden level there are 2 additional bedrooms, both with en-suite bathrooms and access to the gardens via the terrace. To one side of the terrace, just off one bedroom is a stylish modern electric pergola for year round additional usable outdoor space. To the other side of the beautifully manicured gardens and large pool area is a gazebo, with full dining and BBQ area. Parking for 2 cars in the carport plus additional cars in the drive. Located in the Elviria area, walking distance to shops, restaurants and only a short drive to some of Marbella's most wonderful beaches. Marbella is about 10 minutes drive and the motorway in both directions.