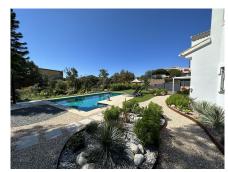

### REF# R4284220 - 2.600.000€

| 5    | 3.5   | 450 m² | 1106 m² |
|------|-------|--------|---------|
| Beds | Baths | Built  | Plot    |

This elegant 5 bedroom villa with possibility of 6 bedrooms has been recently renovated, situated in a quiet area of Elviria, surrounded by nature and close to all amenities. This property is distributed over 2 floors, on the entrance level we find a modern fully fitted kitchen with breakfast table and access to the terrace.. An open plan living room with fireplace and open dining area which continues to a beautiful terrace with panoramic and partial sea views. 3 bedrooms sharing 1 full bathroom and a guest toilet are also located on this floor,. Going down to the garden level there are 2 additional bedrooms, both with en-suite bathrooms and access to the gardens via the terrace. To one side of the terrace, just off one bedroom is a stylish modern electric pergola for year round additional usable outdoor space. To the other side of the beautifully manicured gardens and large pool area is a gazebo, with full dining and BBQ area. Parking for 2 cars in the carport plus additional cars in the drive. Located in the Elviria area, walking distance to shops, restaurants and only a short drive to some of Marbella's most wonderful beaches. Marbella is about 10 minutes drive and the motorway in both directions.