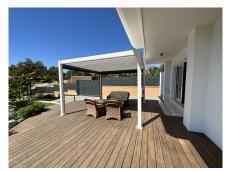

### REF# R4284220 - 2.600.000€

| 5    | 3.5   | 450 m² | 1106 m² |
|------|-------|--------|---------|
| Beds | Baths | Built  | Plot    |

This elegant 5 bedroom villa with possibility of 6 bedrooms has been recently renovated, situated in a quiet area of Elviria, surrounded by nature and close to all amenities. This property is distributed over 2 floors, on the entrance level we find a modern fully fitted kitchen with breakfast table and access to the terrace.. An open plan living room with fireplace and open dining area which continues to a beautiful terrace with panoramic and partial sea views. 3 bedrooms sharing 1 full bathroom and a guest toilet are also located on this floor,. Going down to the garden level there are 2 additional bedrooms, both with en-suite bathrooms and access to the gardens via the terrace. To one side of the terrace, just off one bedroom is a stylish modern electric pergola for year round additional usable outdoor space. To the other side of the beautifully manicured gardens and large pool area is a gazebo, with full dining and BBQ area. Parking for 2 cars in the carport plus additional cars in the drive. Located in the Elviria area, walking distance to shops, restaurants and only a short drive to some of Marbella's most wonderful beaches. Marbella is about 10 minutes drive and the motorway in both directions.