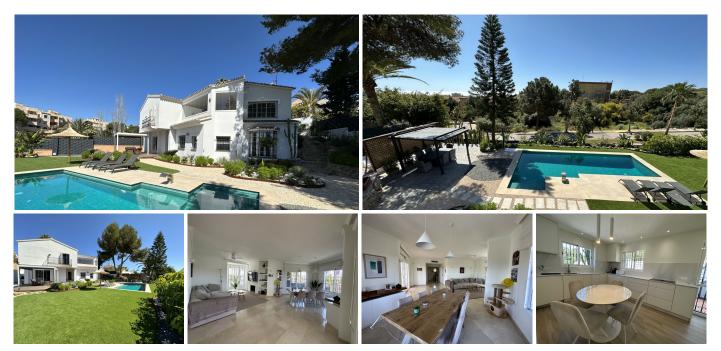

## HOUSE 5 BEDROOMS 3.5 BATHROOMS IN ELVIRIA

## Elviria

### REF# R4284220 - 2.600.000€

| 5    | 3.5   | 450 m² | 1106 m² |
|------|-------|--------|---------|
| Beds | Baths | Built  | Plot    |

This elegant 5 bedroom villa with possibility of 6 bedrooms has been recently renovated, situated in a quiet area of Elviria, surrounded by nature and close to all amenities. This property is distributed over 2 floors, on the entrance level we find a modern fully fitted kitchen with breakfast table and access to the terrace.. An open plan living room with fireplace and open dining area which continues to a beautiful terrace with panoramic and partial sea views. 3 bedrooms sharing 1 full bathroom and a guest toilet are also located on this floor,. Going down to the garden level there are 2 additional bedrooms, both with en-suite bathrooms and access to the gardens via the terrace. To one side of the terrace, just off one bedroom is a stylish modern electric pergola for year round additional usable outdoor space. To the other side of the beautifully manicured gardens and large pool area is a gazebo, with full dining and BBQ area. Parking for 2 cars in the carport plus additional cars in the drive. Located in the Elviria area, walking distance to shops, restaurants and only a short drive to some of Marbella's most wonderful beaches. Marbella is about 10 minutes drive and the motorway in both directions.