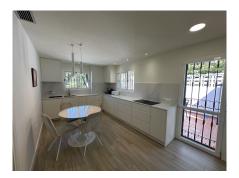

### REF# R4284220 - 2.600.000€

| 5    | 3.5   | 450 m² | 1106 m² |
|------|-------|--------|---------|
| Beds | Baths | Built  | Plot    |

This elegant 5 bedroom villa with possibility of 6 bedrooms has been recently renovated, situated in a quiet area of Elviria, surrounded by nature and close to all amenities. This property is distributed over 2 floors, on the entrance level we find a modern fully fitted kitchen with breakfast table and access to the terrace.. An open plan living room with fireplace and open dining area which continues to a beautiful terrace with panoramic and partial sea views. 3 bedrooms sharing 1 full bathroom and a guest toilet are also located on this floor,. Going down to the garden level there are 2 additional bedrooms, both with en-suite bathrooms and access to the gardens via the terrace. To one side of the terrace, just off one bedroom is a stylish modern electric pergola for year round additional usable outdoor space. To the other side of the beautifully manicured gardens and large pool area is a gazebo, with full dining and BBQ area. Parking for 2 cars in the carport plus additional cars in the drive. Located in the Elviria area, walking distance to shops, restaurants and only a short drive to some of Marbella's most wonderful beaches. Marbella is about 10 minutes drive and the motorway in both directions.