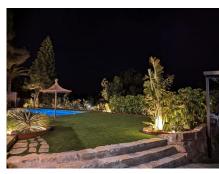

### REF# R4284220 - 2.600.000€

| 5    | 3.5   | 450 m² | 1106 m² |
|------|-------|--------|---------|
| Beds | Baths | Built  | Plot    |

This elegant 5 bedroom villa with possibility of 6 bedrooms has been recently renovated, situated in a quiet area of Elviria, surrounded by nature and close to all amenities. This property is distributed over 2 floors, on the entrance level we find a modern fully fitted kitchen with breakfast table and access to the terrace.. An open plan living room with fireplace and open dining area which continues to a beautiful terrace with panoramic and partial sea views. 3 bedrooms sharing 1 full bathroom and a guest toilet are also located on this floor,. Going down to the garden level there are 2 additional bedrooms, both with en-suite bathrooms and access to the gardens via the terrace. To one side of the terrace, just off one bedroom is a stylish modern electric pergola for year round additional usable outdoor space. To the other side of the beautifully manicured gardens and large pool area is a gazebo, with full dining and BBQ area. Parking for 2 cars in the carport plus additional cars in the drive. Located in the Elviria area, walking distance to shops, restaurants and only a short drive to some of Marbella's most wonderful beaches. Marbella is about 10 minutes drive and the motorway in both directions.