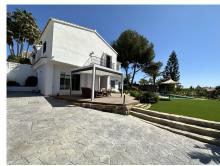

### REF# R4284220 - 2.600.000€

| 5    | 3.5   | 450 m² | 1106 m² |
|------|-------|--------|---------|
| Beds | Baths | Built  | Plot    |

This elegant 5 bedroom villa with possibility of 6 bedrooms has been recently renovated, situated in a quiet area of Elviria, surrounded by nature and close to all amenities. This property is distributed over 2 floors, on the entrance level we find a modern fully fitted kitchen with breakfast table and access to the terrace.. An open plan living room with fireplace and open dining area which continues to a beautiful terrace with panoramic and partial sea views. 3 bedrooms sharing 1 full bathroom and a guest toilet are also located on this floor,. Going down to the garden level there are 2 additional bedrooms, both with en-suite bathrooms and access to the gardens via the terrace. To one side of the terrace, just off one bedroom is a stylish modern electric pergola for year round additional usable outdoor space. To the other side of the beautifully manicured gardens and large pool area is a gazebo, with full dining and BBQ area. Parking for 2 cars in the carport plus additional cars in the drive. Located in the Elviria area, walking distance to shops, restaurants and only a short drive to some of Marbella's most wonderful beaches. Marbella is about 10 minutes drive and the motorway in both directions.