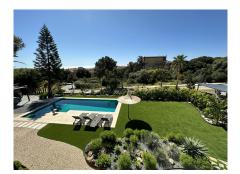

### REF# R4284220 - 2.600.000€

| 5    | 3.5   | 450 m² | 1106 m² |
|------|-------|--------|---------|
| Beds | Baths | Built  | Plot    |

This elegant 5 bedroom villa with possibility of 6 bedrooms has been recently renovated, situated in a quiet area of Elviria, surrounded by nature and close to all amenities. This property is distributed over 2 floors, on the entrance level we find a modern fully fitted kitchen with breakfast table and access to the terrace.. An open plan living room with fireplace and open dining area which continues to a beautiful terrace with panoramic and partial sea views. 3 bedrooms sharing 1 full bathroom and a guest toilet are also located on this floor,. Going down to the garden level there are 2 additional bedrooms, both with en-suite bathrooms and access to the gardens via the terrace. To one side of the terrace, just off one bedroom is a stylish modern electric pergola for year round additional usable outdoor space. To the other side of the beautifully manicured gardens and large pool area is a gazebo, with full dining and BBQ area. Parking for 2 cars in the carport plus additional cars in the drive. Located in the Elviria area, walking distance to shops, restaurants and only a short drive to some of Marbella's most wonderful beaches. Marbella is about 10 minutes drive and the motorway in both directions.