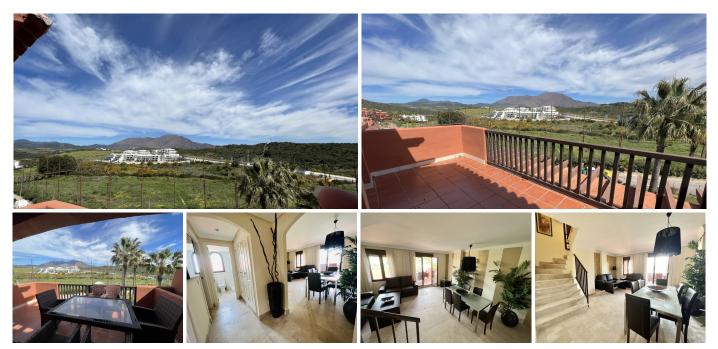

## PENTHOUSE DUPLEX 3 BEDROOMS 3 BATHROOMS IN ESTEPONA

Estepona

REF# R4281823 - 315.000€

| 3    | 3     | 108 m <sup>2</sup> | 39 m²   |
|------|-------|--------------------|---------|
| Beds | Baths | Built              | Terrace |

Beautiful three bedroom corner Triplex Penthouse . The property is located in a quiet urbanization Costa Galera , close to the beach, 10 min drive to Estepona Port or Duquesa Port, walking distance to Commercial Centre Galera Park. The penthouse is distributed over three levels. On the first level there is a spacious living room with dining area with an access to large terrace where you can enjoy the mountain views , a fully equipped kitchen with a separate laundry area, a double bedroom and a bathroom. On the second level there is a en-suite Master Bedroom with a terrace offering stunning sea and mountain views, a Guest Bedroom with a smaller terrace and a bathroom. On the third level there is a spacious roof terrace with views. Keys are in the office