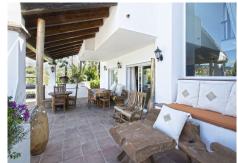

Luxury Detached Villa Front line Golf in Nueva Andalucia, Marbella! Spectacular house located on the front line of one of the most famous golf courses, Aloha Golf. This villa offers panoramic views of the golf course and the mountain. It has 5 bedrooms and 4 bathrooms and all offer beautiful views. Large living room with fireplace and fully renovated kitchen. It also has several terraces where you can enjoy the fantastic views and of course the great weather that the Costa del Sol offers all year round. WELCOME TO ALOHA: Welcome to one of the most prestigious and well-established golf clubs on the Costa del Sol. Located in Golf Valley, Marbella, Aloha is a private members club that has one of the most beautiful and well-kept golf courses in Spain. Aloha has hosted the PGA Tour 3 times in recent years and is one of the top courses in Spain. A parkland course of Par 72 it is laid out in the traditional way with 4 par 5?s, 10 par 4?s and 4 par 3?s' distributed evenly between the two nines.At 6,293m (6,882 yards), from the white markers, the course and lakes with outstanding views of 'La Concha' mountain and the Mediterranean Sea.The course designer, Javier Arana, further enhanced the playing experience by planting a wide range of trees and shrubs that provide beautiful displays of colour throughout the year.