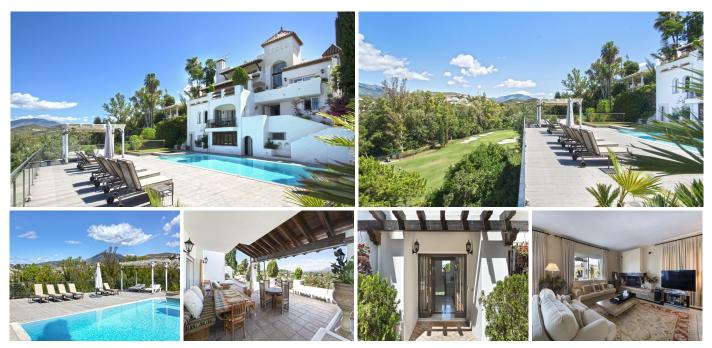

## REF# R4278232 - 2.995.000€

| 5    | 4     | 400 m <sup>2</sup> | 1200 m <sup>2</sup> | 500 m <sup>2</sup> |
|------|-------|--------------------|---------------------|--------------------|
| Beds | Baths | Built              | Plot                | Terrace            |

Luxury Detached Villa Front line Golf in Nueva Andalucia, Marbella! Spectacular house located on the front line of one of the most famous golf courses, Aloha Golf. This villa offers panoramic views of the golf course and the mountain. It has 5 bedrooms and 4 bathrooms and all offer beautiful views. Large living room with fireplace and fully renovated kitchen. It also has several terraces where you can enjoy the fantastic views and of course the great weather that the Costa del Sol offers all year round. WELCOME TO ALOHA: Welcome to one of the most prestigious and well-established golf clubs on the Costa del Sol. Located in Golf Valley, Marbella, Aloha is a private members club that has one of the most beautiful and well-kept golf courses in Spain. Aloha has hosted the PGA Tour 3 times in recent years and is one of the top courses in Spain. A parkland course of Par 72 it is laid out in the traditional way with 4 par 5?s, 10 par 4?s and 4 par 3?s' distributed evenly between the two nines.At 6,293m (6,882 yards), from the white markers, the course and lakes with outstanding views of 'La Concha' mountain and the Mediterranean Sea.The course designer, Javier Arana, further enhanced the playing experience by planting a wide range of trees and shrubs that provide beautiful displays of colour throughout the year.