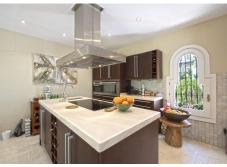

Luxury Detached Villa Front line Golf in Nueva Andalucia, Marbella! Spectacular house located on the front line of one of the most famous golf courses, Aloha Golf. This villa offers panoramic views of the golf course and the mountain. It has 5 bedrooms and 4 bathrooms and all offer beautiful views. Large living room with fireplace and fully renovated kitchen. It also has several terraces where you can enjoy the fantastic views and of course the great weather that the Costa del Sol offers all year round. WELCOME TO ALOHA: Welcome to one of the most prestigious and well-established golf clubs on the Costa del Sol. Located in Golf Valley, Marbella, Aloha is a private members club that has one of the most beautiful and well-kept golf courses in Spain. Aloha has hosted the PGA Tour 3 times in recent years and is one of the top courses in Spain. A parkland course of Par 72 it is laid out in the traditional way with 4 par 5?s, 10 par 4?s and 4 par 3?s' distributed evenly between the two nines.At 6,293m (6,882 yards), from the white markers, the course and lakes with outstanding views of 'La Concha' mountain and the Mediterranean Sea.The course designer, Javier Arana, further enhanced the playing experience by planting a wide range of trees and shrubs that provide beautiful displays of colour throughout the year.