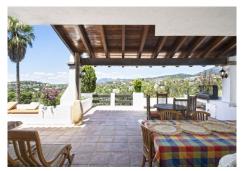

Luxury Detached Villa Front line Golf in Nueva Andalucia, Marbella! Spectacular house located on the front line of one of the most famous golf courses, Aloha Golf. This villa offers panoramic views of the golf course and the mountain. It has 5 bedrooms and 4 bathrooms and all offer beautiful views. Large living room with fireplace and fully renovated kitchen. It also has several terraces where you can enjoy the fantastic views and of course the great weather that the Costa del Sol offers all year round. WELCOME TO ALOHA: Welcome to one of the most prestigious and well-established golf clubs on the Costa del Sol. Located in Golf Valley, Marbella, Aloha is a private members club that has one of the most beautiful and well-kept golf courses in Spain. Aloha has hosted the PGA Tour 3 times in recent years and is one of the top courses in Spain. A parkland course of Par 72 it is laid out in the traditional way with 4 par 5?s, 10 par 4?s and 4 par 3?s' distributed evenly between the two nines.At 6,293m (6,882 yards), from the white markers, the course and lakes with outstanding views of 'La Concha' mountain and the Mediterranean Sea.The course designer, Javier Arana, further enhanced the playing experience by planting a wide range of trees and shrubs that provide beautiful displays of colour throughout the year.