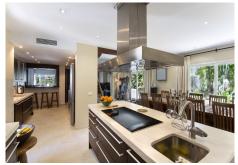

Luxury Detached Villa Front line Golf in Nueva Andalucia, Marbella! Spectacular house located on the front line of one of the most famous golf courses, Aloha Golf. This villa offers panoramic views of the golf course and the mountain. It has 5 bedrooms and 4 bathrooms and all offer beautiful views. Large living room with fireplace and fully renovated kitchen. It also has several terraces where you can enjoy the fantastic views and of course the great weather that the Costa del Sol offers all year round. WELCOME TO ALOHA: Welcome to one of the most prestigious and well-established golf clubs on the Costa del Sol. Located in Golf Valley, Marbella, Aloha is a private members club that has one of the most beautiful and well-kept golf courses in Spain. Aloha has hosted the PGA Tour 3 times in recent years and is one of the top courses in Spain. A parkland course of Par 72 it is laid out in the traditional way with 4 par 5?s, 10 par 4?s and 4 par 3?s' distributed evenly between the two nines.At 6,293m (6,882 yards), from the white markers, the course and lakes with outstanding views of 'La Concha' mountain and the Mediterranean Sea.The course designer, Javier Arana, further enhanced the playing experience by planting a wide range of trees and shrubs that provide beautiful displays of colour throughout the year.