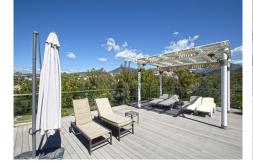

## REF# R4278232 - 2.995.000€

| 5    | 4     | 400 m <sup>2</sup> | 1200 m <sup>2</sup> | 500 m <sup>2</sup> |
|------|-------|--------------------|---------------------|--------------------|
| Beds | Baths | Built              | Plot                | Terrace            |

Luxury Detached Villa Front line Golf in Nueva Andalucia, Marbella! Spectacular house located on the front line of one of the most famous golf courses, Aloha Golf. This villa offers panoramic views of the golf course and the mountain. It has 5 bedrooms and 4 bathrooms and all offer beautiful views. Large living room with fireplace and fully renovated kitchen. It also has several terraces where you can enjoy the fantastic views and of course the great weather that the Costa del Sol offers all year round. WELCOME TO ALOHA: Welcome to one of the most prestigious and well-established golf clubs on the Costa del Sol. Located in Golf Valley, Marbella, Aloha is a private members club that has one of the most beautiful and well-kept golf courses in Spain. Aloha has hosted the PGA Tour 3 times in recent years and is one of the top courses in Spain. A parkland course of Par 72 it is laid out in the traditional way with 4 par 5?s, 10 par 4?s and 4 par 3?s' distributed evenly between the two nines.At 6,293m (6,882 yards), from the white markers, the course and lakes with outstanding views of 'La Concha' mountain and the Mediterranean Sea.The course designer, Javier Arana, further enhanced the playing experience by planting a wide range of trees and shrubs that provide beautiful displays of colour throughout the year.