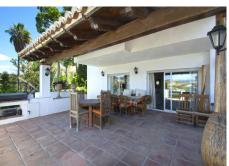

Luxury Detached Villa Front line Golf in Nueva Andalucia, Marbella! Spectacular house located on the front line of one of the most famous golf courses, Aloha Golf. This villa offers panoramic views of the golf course and the mountain. It has 5 bedrooms and 4 bathrooms and all offer beautiful views. Large living room with fireplace and fully renovated kitchen. It also has several terraces where you can enjoy the fantastic views and of course the great weather that the Costa del Sol offers all year round. WELCOME TO ALOHA: Welcome to one of the most prestigious and well-established golf clubs on the Costa del Sol. Located in Golf Valley, Marbella, Aloha is a private members club that has one of the most beautiful and well-kept golf courses in Spain. Aloha has hosted the PGA Tour 3 times in recent years and is one of the top courses in Spain. A parkland course of Par 72 it is laid out in the traditional way with 4 par 5?s, 10 par 4?s and 4 par 3?s' distributed evenly between the two nines.At 6,293m (6,882 yards), from the white markers, the course and lakes with outstanding views of 'La Concha' mountain and the Mediterranean Sea.The course designer, Javier Arana, further enhanced the playing experience by planting a wide range of trees and shrubs that provide beautiful displays of colour throughout the year.