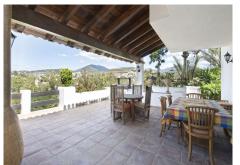

Luxury Detached Villa Front line Golf in Nueva Andalucia, Marbella! Spectacular house located on the front line of one of the most famous golf courses, Aloha Golf. This villa offers panoramic views of the golf course and the mountain. It has 5 bedrooms and 4 bathrooms and all offer beautiful views. Large living room with fireplace and fully renovated kitchen. It also has several terraces where you can enjoy the fantastic views and of course the great weather that the Costa del Sol offers all year round. WELCOME TO ALOHA: Welcome to one of the most prestigious and well-established golf clubs on the Costa del Sol. Located in Golf Valley, Marbella, Aloha is a private members club that has one of the most beautiful and well-kept golf courses in Spain. Aloha has hosted the PGA Tour 3 times in recent years and is one of the top courses in Spain. A parkland course of Par 72 it is laid out in the traditional way with 4 par 5?s, 10 par 4?s and 4 par 3?s' distributed evenly between the two nines.At 6,293m (6,882 yards), from the white markers, the course and lakes with outstanding views of 'La Concha' mountain and the Mediterranean Sea.The course designer, Javier Arana, further enhanced the playing experience by planting a wide range of trees and shrubs that provide beautiful displays of colour throughout the year.