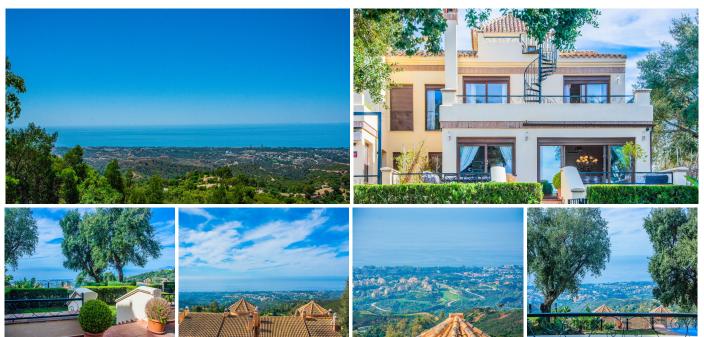

This small complex of only 8 south facing villas offers truly fantastic views to the Mediterranean and the mountains. Built over 3 floors with lift, the ground floor has garage with car parking for at least 2 cars, leading to large utility areas with a home cinema, wine cellar and games room, three bedrooms with separate beautifully equipped bathrooms, marble steps up to the very large and grand open plan living & dining area, kitchen with top quality appliances, granite worktop, a further bedroom and separate bathroom. Up the imposing and feature centre staircase to the first floor, master bedrooms with en-suite luxurious bathrooms. Finally onto the roof terrace where there is ample room for a hot tub to be fitted. Hot & cold airconditioning, partial under floor heating, alarm system. Other benefits of this stylish development is the infinity pool, mediterranean garden, plus a winter pool form part of this incredible development which will provide an ideal family retreat to relax and fully enjoy the Spanish way of life. In terms of location, the hose is only 10 mins from all the amenities at Elviria, 18km to the old town of Marbella, plus a 40 min drive to visit the vibrant and very exciting cosmopolitan city of Malaga. The appealing all year climate, Spanish cuisine, culture and unique lifestyle is why the Costa del Sol remains Europe's No 1 destination for individuals to invest.