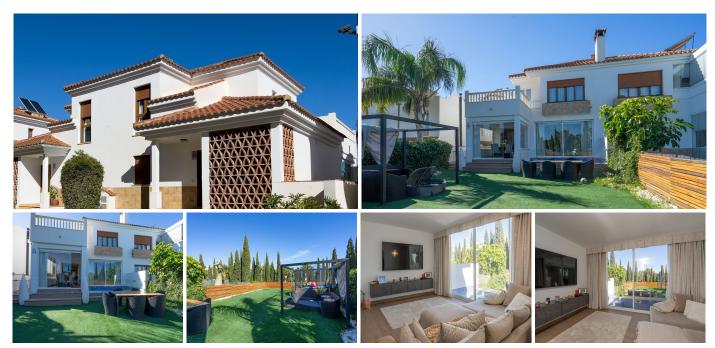

## SEMI-DETACHED HOUSE 4 BEDROOMS 4 BATHROOMS IN BENALMADENA PUEBLO

Benalmadena Pueblo

REF# R4277356 - 850.000€

4 4 154 m<sup>2</sup> 148 m<sup>2</sup>
Beds Baths Built Plot

\*\*\*\* We are delighted to be able to offer for sale this 4/5 bedroom 3.5 bathroom semi detached property with numerous benefits which include a good size plot and a superb light and a airy feel throughout this property \*\*\*\* All rooms are of a generous size including an exceptional dressing room \*\*\*\* Splash pool leading from the lounge \*\*\*\* There is a basement area consisting of garage and storeroom \*\*\*\* The property is situated at a great location, a very good quality build and use of the world famous Higueron Spa and facilities (a separate fee payable) make a viewing on this property highly recommended.