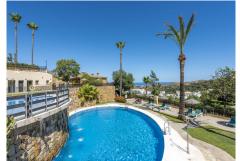

#### REF# R4277020 - 435.000€

| 4    | 3     | 162 m <sup>2</sup> | 28 m²   |
|------|-------|--------------------|---------|
| Beds | Baths | Built              | Terrace |

This townhouse was built in 2005, is situated within the 'El Vicario II' urbanisation which is part of the prestigious La Mairena area. Offering the best of both worlds, beautiful scenery set in countryside with mountains and views across to the Mediterranean Sea and yet 10 mins to the center of Elviria, 18km to Marbella and 40 mins to Malaga Airport. This is an extremely high quality townhouse, which has the added benefits of 2 underground car parking spaces, separate store room, paddle tennis and communal swimming pools. This is a truly wonderful location to fully appreciate and absorb the all year round climate and the fantastic Spanish culture.