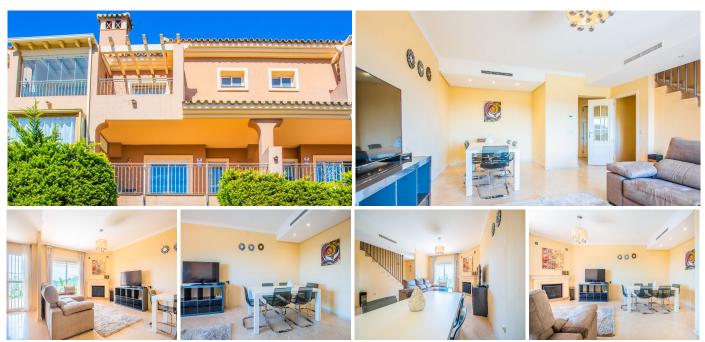

#### REF# R4277020 - 435.000€

| 4    | 3     | 162 m <sup>2</sup> | 28 m²   |
|------|-------|--------------------|---------|
| Beds | Baths | Built              | Terrace |

This townhouse was built in 2005, is situated within the 'El Vicario II' urbanisation which is part of the prestigious La Mairena area. Offering the best of both worlds, beautiful scenery set in countryside with mountains and views across to the Mediterranean Sea and yet 10 mins to the center of Elviria, 18km to Marbella and 40 mins to Malaga Airport. This is an extremely high quality townhouse, which has the added benefits of 2 underground car parking spaces, separate store room, paddle tennis and communal swimming pools. This is a truly wonderful location to fully appreciate and absorb the all year round climate and the fantastic Spanish culture.