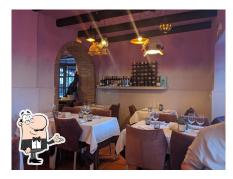

Urban house in the municipality of Benahavis, with two floors, and with a ground floor area of ??102 m2. This floor currently constitutes a commercial premises, divided into various units and suitable for use for other purposes than housing. While the upper floor, which has an area of ??104 m2, is a house with an entrance staircase, a living room, kitchen, a bathroom, a terrace with panoramic views and 2 bedrooms. The house is finished off with a visitable terrace. The 2 floors can be used separately.