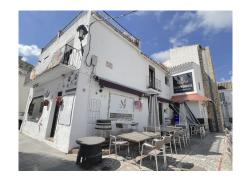

Urban house in the municipality of Benahavis, with two floors, and with a ground floor area of ??102 m2. This floor currently constitutes a commercial premises, divided into various units and suitable for use for other purposes than housing. While the upper floor, which has an area of ??104 m2, is a house with an entrance staircase, a living room, kitchen, a bathroom, a terrace with panoramic views and 2 bedrooms. The house is finished off with a visitable terrace. The 2 floors can be used separately.