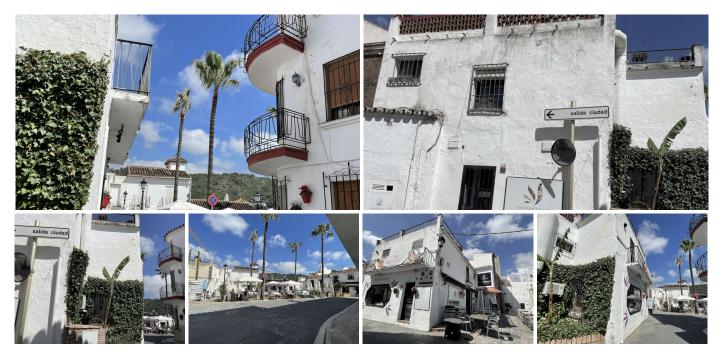

Urban house in the municipality of Benahavis, with two floors, and with a ground floor area of ??102 m2. This floor currently constitutes a commercial premises, divided into various units and suitable for use for other purposes than housing. While the upper floor, which has an area of ??104 m2, is a house with an entrance staircase, a living room, kitchen, a bathroom, a terrace with panoramic views and 2 bedrooms. The house is finished off with a visitable terrace. The 2 floors can be used separately.