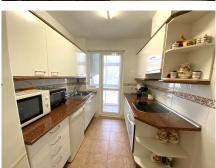

#### REF# R4265458 - 370.000€

| 3    | 2     | 125 m <sup>2</sup> | 15 m²   |
|------|-------|--------------------|---------|
| Beds | Baths | Built              | Terrace |

Fantastic apartment in the heart of the Estepona Port Fabulous location! The house is located in the very port of Estepona Prestigious location: in the triangle just between Marina, Bullring and Firehouse The apartment has a long balcony along all its bedrooms and a covered terrace with awnings The main bedroom is ensuite with an exterior bathroom Both bathrooms are equipped with baths and bidets All the windows are not just doubleglazed, the windowa are actually double, so there is absolutely no noise from the street. Also all the windows are Climalit The bedrooms are overlooking the famous Estepona Bullring and the prestigious district Huerta Nueva The apartment as a communal swimming pool and a private undeground parking space There is a storage room in the kitchen Amazing opportunity!