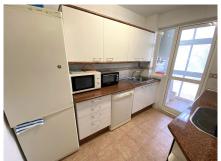

#### REF# R4265458 - 370.000€

| 3    | 2     | 125 m <sup>2</sup> | 15 m²   |
|------|-------|--------------------|---------|
| Beds | Baths | Built              | Terrace |

Fantastic apartment in the heart of the Estepona Port Fabulous location! The house is located in the very port of Estepona Prestigious location: in the triangle just between Marina, Bullring and Firehouse The apartment has a long balcony along all its bedrooms and a covered terrace with awnings The main bedroom is ensuite with an exterior bathroom Both bathrooms are equipped with baths and bidets All the windows are not just doubleglazed, the windowa are actually double, so there is absolutely no noise from the street. Also all the windows are Climalit The bedrooms are overlooking the famous Estepona Bullring and the prestigious district Huerta Nueva The apartment as a communal swimming pool and a private undeground parking space There is a storage room in the kitchen Amazing opportunity!