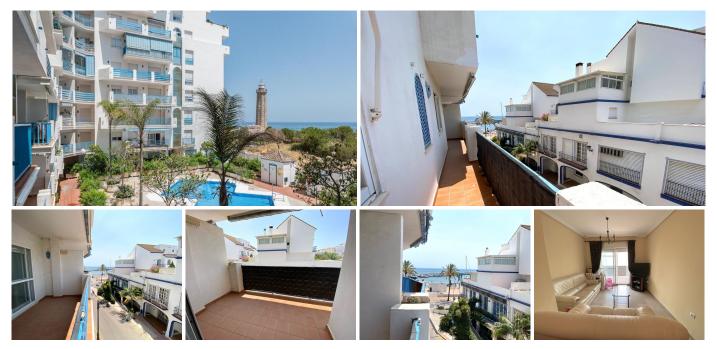

#### REF# R4265458 - 370.000€

| 3    | 2     | 125 m <sup>2</sup> | 15 m²   |
|------|-------|--------------------|---------|
| Beds | Baths | Built              | Terrace |

Fantastic apartment in the heart of the Estepona Port Fabulous location! The house is located in the very port of Estepona Prestigious location: in the triangle just between Marina, Bullring and Firehouse The apartment has a long balcony along all its bedrooms and a covered terrace with awnings The main bedroom is ensuite with an exterior bathroom Both bathrooms are equipped with baths and bidets All the windows are not just doubleglazed, the windowa are actually double, so there is absolutely no noise from the street. Also all the windows are Climalit The bedrooms are overlooking the famous Estepona Bullring and the prestigious district Huerta Nueva The apartment as a communal swimming pool and a private undeground parking space There is a storage room in the kitchen Amazing opportunity!