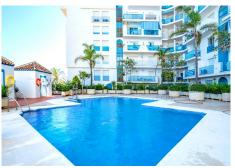

#### REF# R4265458 - 370.000€

| 3    | 2     | 125 m <sup>2</sup> | 15 m²   |
|------|-------|--------------------|---------|
| Beds | Baths | Built              | Terrace |

Fantastic apartment in the heart of the Estepona Port Fabulous location! The house is located in the very port of Estepona Prestigious location: in the triangle just between Marina, Bullring and Firehouse The apartment has a long balcony along all its bedrooms and a covered terrace with awnings The main bedroom is ensuite with an exterior bathroom Both bathrooms are equipped with baths and bidets All the windows are not just doubleglazed, the windowa are actually double, so there is absolutely no noise from the street. Also all the windows are Climalit The bedrooms are overlooking the famous Estepona Bullring and the prestigious district Huerta Nueva The apartment as a communal swimming pool and a private undeground parking space There is a storage room in the kitchen Amazing opportunity!