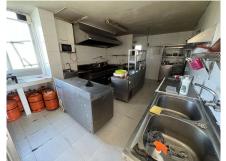

## COMMERCIAL PREMISES IN NEW GOLDEN MILE

New Golden Mile

REF# R4260580 - 395.000€

Commercial premises for sale - high visibility location in commercial centre located close to El Paraiso / Benavista / Bel Air / Cancelada. Fronting the busy CN340 with good parking, beautiful panoramic country and mountain views to the rear. Formerly the very successful and well known Alan's Hong Kong, the freehold on this restaurant is now available to purchase due to Alan's retirement after 17 years! Offers the perfect chance to immediately open a restaurant, the property is fully equipped and furnished, down to the last teaspoon! Also suitable for a very wide range of other commercial uses. To the rear of the property is a large plot of premium land which will be developed in the future with hundreds of luxury properties providing an additional upside to the strategic purchaser. Originally two properties / locales, the property comprises a fully equipped and ready to use kitchen, large interior restaurant area with bar, toilets and storage plus a great sized south facing terrace with drop down all weather awnings. Can seat in excess of 100 diners. Massive restaurant inventory included as seen in the pictures.