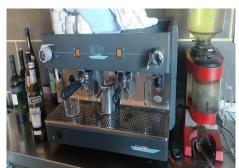

## COMMERCIAL PREMISES IN NEW GOLDEN MILE

New Golden Mile

REF# R4260580 - 395.000€

Commercial premises for sale - high visibility location in commercial centre located close to El Paraiso / Benavista / Bel Air / Cancelada. Fronting the busy CN340 with good parking, beautiful panoramic country and mountain views to the rear. Formerly the very successful and well known Alan's Hong Kong, the freehold on this restaurant is now available to purchase due to Alan's retirement after 17 years! Offers the perfect chance to immediately open a restaurant, the property is fully equipped and furnished, down to the last teaspoon! Also suitable for a very wide range of other commercial uses. To the rear of the property is a large plot of premium land which will be developed in the future with hundreds of luxury properties providing an additional upside to the strategic purchaser. Originally two properties / locales, the property comprises a fully equipped and ready to use kitchen, large interior restaurant area with bar, toilets and storage plus a great sized south facing terrace with drop down all weather awnings. Can seat in excess of 100 diners. Massive restaurant inventory included as seen in the pictures.