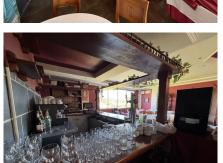

## COMMERCIAL PREMISES IN NEW GOLDEN MILE

New Golden Mile

REF# R4260580 - 395.000€

Commercial premises for sale - high visibility location in commercial centre located close to El Paraiso / Benavista / Bel Air / Cancelada. Fronting the busy CN340 with good parking, beautiful panoramic country and mountain views to the rear. Formerly the very successful and well known Alan's Hong Kong, the freehold on this restaurant is now available to purchase due to Alan's retirement after 17 years! Offers the perfect chance to immediately open a restaurant, the property is fully equipped and furnished, down to the last teaspoon! Also suitable for a very wide range of other commercial uses. To the rear of the property is a large plot of premium land which will be developed in the future with hundreds of luxury properties providing an additional upside to the strategic purchaser. Originally two properties / locales, the property comprises a fully equipped and ready to use kitchen, large interior restaurant area with bar, toilets and storage plus a great sized south facing terrace with drop down all weather awnings. Can seat in excess of 100 diners. Massive restaurant inventory included as seen in the pictures.