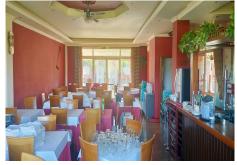

## COMMERCIAL PREMISES IN NEW GOLDEN MILE

New Golden Mile

REF# R4260580 - 395.000€

Commercial premises for sale - high visibility location in commercial centre located close to El Paraiso / Benavista / Bel Air / Cancelada. Fronting the busy CN340 with good parking, beautiful panoramic country and mountain views to the rear. Formerly the very successful and well known Alan's Hong Kong, the freehold on this restaurant is now available to purchase due to Alan's retirement after 17 years! Offers the perfect chance to immediately open a restaurant, the property is fully equipped and furnished, down to the last teaspoon! Also suitable for a very wide range of other commercial uses. To the rear of the property is a large plot of premium land which will be developed in the future with hundreds of luxury properties providing an additional upside to the strategic purchaser. Originally two properties / locales, the property comprises a fully equipped and ready to use kitchen, large interior restaurant area with bar, toilets and storage plus a great sized south facing terrace with drop down all weather awnings. Can seat in excess of 100 diners. Massive restaurant inventory included as seen in the pictures.