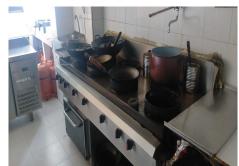

## COMMERCIAL PREMISES IN NEW GOLDEN MILE

New Golden Mile

REF# R4260580 - 395.000€

Commercial premises for sale - high visibility location in commercial centre located close to El Paraiso / Benavista / Bel Air / Cancelada. Fronting the busy CN340 with good parking, beautiful panoramic country and mountain views to the rear. Formerly the very successful and well known Alan's Hong Kong, the freehold on this restaurant is now available to purchase due to Alan's retirement after 17 years! Offers the perfect chance to immediately open a restaurant, the property is fully equipped and furnished, down to the last teaspoon! Also suitable for a very wide range of other commercial uses. To the rear of the property is a large plot of premium land which will be developed in the future with hundreds of luxury properties providing an additional upside to the strategic purchaser. Originally two properties / locales, the property comprises a fully equipped and ready to use kitchen, large interior restaurant area with bar, toilets and storage plus a great sized south facing terrace with drop down all weather awnings. Can seat in excess of 100 diners. Massive restaurant inventory included as seen in the pictures.