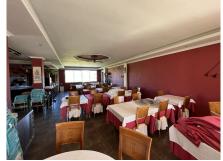

## COMMERCIAL PREMISES IN NEW GOLDEN MILE

New Golden Mile

REF# R4260580 - 395.000€

Commercial premises for sale - high visibility location in commercial centre located close to El Paraiso / Benavista / Bel Air / Cancelada. Fronting the busy CN340 with good parking, beautiful panoramic country and mountain views to the rear. Formerly the very successful and well known Alan's Hong Kong, the freehold on this restaurant is now available to purchase due to Alan's retirement after 17 years! Offers the perfect chance to immediately open a restaurant, the property is fully equipped and furnished, down to the last teaspoon! Also suitable for a very wide range of other commercial uses. To the rear of the property is a large plot of premium land which will be developed in the future with hundreds of luxury properties providing an additional upside to the strategic purchaser. Originally two properties / locales, the property comprises a fully equipped and ready to use kitchen, large interior restaurant area with bar, toilets and storage plus a great sized south facing terrace with drop down all weather awnings. Can seat in excess of 100 diners. Massive restaurant inventory included as seen in the pictures.