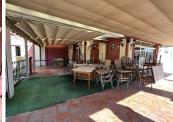

## COMMERCIAL PREMISES IN NEW GOLDEN MILE

New Golden Mile

REF# R4260580 - 395.000€

Commercial premises for sale - high visibility location in commercial centre located close to El Paraiso / Benavista / Bel Air / Cancelada. Fronting the busy CN340 with good parking, beautiful panoramic country and mountain views to the rear. Formerly the very successful and well known Alan's Hong Kong, the freehold on this restaurant is now available to purchase due to Alan's retirement after 17 years! Offers the perfect chance to immediately open a restaurant, the property is fully equipped and furnished, down to the last teaspoon! Also suitable for a very wide range of other commercial uses. To the rear of the property is a large plot of premium land which will be developed in the future with hundreds of luxury properties providing an additional upside to the strategic purchaser. Originally two properties / locales, the property comprises a fully equipped and ready to use kitchen, large interior restaurant area with bar, toilets and storage plus a great sized south facing terrace with drop down all weather awnings. Can seat in excess of 100 diners. Massive restaurant inventory included as seen in the pictures.