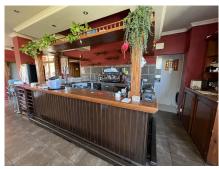

## COMMERCIAL PREMISES IN NEW GOLDEN MILE

New Golden Mile

REF# R4260580 - 395.000€

Commercial premises for sale - high visibility location in commercial centre located close to El Paraiso / Benavista / Bel Air / Cancelada. Fronting the busy CN340 with good parking, beautiful panoramic country and mountain views to the rear. Formerly the very successful and well known Alan's Hong Kong, the freehold on this restaurant is now available to purchase due to Alan's retirement after 17 years! Offers the perfect chance to immediately open a restaurant, the property is fully equipped and furnished, down to the last teaspoon! Also suitable for a very wide range of other commercial uses. To the rear of the property is a large plot of premium land which will be developed in the future with hundreds of luxury properties providing an additional upside to the strategic purchaser. Originally two properties / locales, the property comprises a fully equipped and ready to use kitchen, large interior restaurant area with bar, toilets and storage plus a great sized south facing terrace with drop down all weather awnings. Can seat in excess of 100 diners. Massive restaurant inventory included as seen in the pictures.