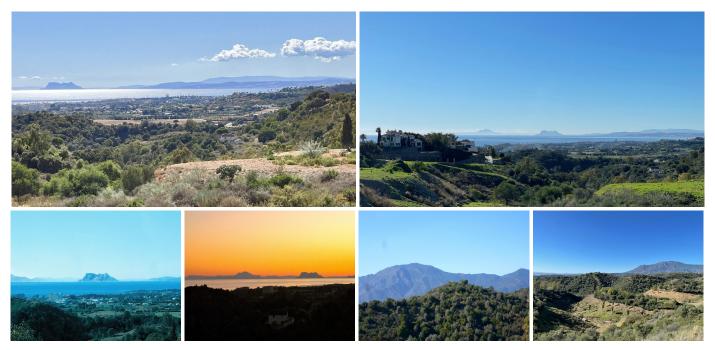

## RESIDENTIAL PLOT IN NEW GOLDEN MILE

New Golden Mile

REF# R4258585 - 1.200.000€

LARGE PLOT FOR LUXURY VILLA Double Plot: 2,333m<sup>2</sup> Buildable: 500m<sup>2</sup> plus basement and porches Large elevated plot with unobstructed panoramic, south-western sea view to Gibraltar and Morocco and mountains. Close to beach (2km), great restaurants, supermarkets, hospital, schools etc. La Panera on the New Golden Mile between San Pedro and Estepona is a beautiful and peaceful area, only 10 to 12 minutes from Puerto Banus. High quality urbanisation with luxury villas. All services are in place.