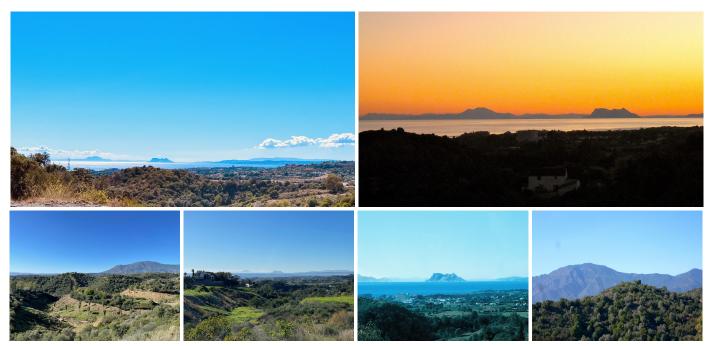

## REF# R4258579 - 1.950.000€

 Beds
 Baths
 Built
 Plot

LARGE PLOT FOR LUXURY VILLA Double Plot: 4,553m<sup>2</sup> Buildable: 1,000m<sup>2</sup> plus basement and porches Large elevated plot with unobstructed panoramic, south-western sea view to Gibraltar and Morocco and mountains. Close to beach (2km), great restaurants, supermarkets, hospital, schools etc. La Panera on the New Golden Mile between San Pedro and Estepona is a beautiful and peaceful area, only 10 to 12 minutes from Puerto Banus. High quality urbanisation with luxury villas. All services are in place.