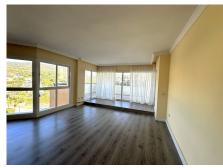

## MIDDLE FLOOR APARTMENT 3 BEDROOMS 3 BATHROOMS IN ELVIRIA

Elviria

REF# R4257898 - 449.000€

| 3    | 3     | 222 m² |
|------|-------|--------|
| Beds | Baths | Built  |

A HOME IN ELVIRIA LARGE ENOUGH FOR FULL TIME FAMILY LIVING. Spacious and bright Marbella East apartment in the lovely residential community called las Terrazas de Santa Maria. Overlooking Elviria's principal golf course, this large 3 bedroom home is in excellent condition and benefits from plentiful light and great views. The property has a large parking space and storeroom which are easily accessed via the automated doors of the communal garage. From here an elevator carries the residents to the front door of this lovely Marbella East apartment. Open the door into a small hallway which in turn opens into the impressive lounge area. On adjacent walls are floor to ceiling windows giving not only light but superb views of the surrounding countryside. The fabulous terrace has been fitted with glass curtains which allows a huge amount of extra space: of great importance for any family who can happily live full time in this excellent Elviria apartment. The kitchen has been fully reformed and includes a utility room where washing machine and cleaning tools can be kept conveniently located. The living room and dining room combine in a large open area which has various parts to t allowing for a very cosy seating area where stunning mountain views can be enjoyed via the floor to ceiling window. There are 3 bedrooms and each has it's own bathroom. With a superb layout (see included floor plan) all of the sleeping areas and bathrooms are separated by the communal areas and so there is privacy and comfort for all. This property is the best