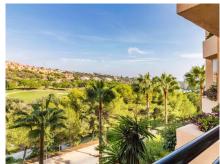

## MIDDLE FLOOR APARTMENT 3 BEDROOMS 3 BATHROOMS IN ELVIRIA

Elviria

REF# R4257898 - 449.000€

| 3    | 3     | 222 m² |
|------|-------|--------|
| Beds | Baths | Built  |

A HOME IN ELVIRIA LARGE ENOUGH FOR FULL TIME FAMILY LIVING. Spacious and bright Marbella East apartment in the lovely residential community called las Terrazas de Santa Maria. Overlooking Elviria's principal golf course, this large 3 bedroom home is in excellent condition and benefits from plentiful light and great views. The property has a large parking space and storeroom which are easily accessed via the automated doors of the communal garage. From here an elevator carries the residents to the front door of this lovely Marbella East apartment. Open the door into a small hallway which in turn opens into the impressive lounge area. On adjacent walls are floor to ceiling windows giving not only light but superb views of the surrounding countryside. The fabulous terrace has been fitted with glass curtains which allows a huge amount of extra space: of great importance for any family who can happily live full time in this excellent Elviria apartment. The kitchen has been fully reformed and includes a utility room where washing machine and cleaning tools can be kept conveniently located. The living room and dining room combine in a large open area which has various parts to t allowing for a very cosy seating area where stunning mountain views can be enjoyed via the floor to ceiling window. There are 3 bedrooms and each has it's own bathroom. With a superb layout (see included floor plan) all of the sleeping areas and bathrooms are separated by the communal areas and so there is privacy and comfort for all. This property is the best