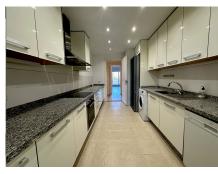

## MIDDLE FLOOR APARTMENT 3 BEDROOMS 3 BATHROOMS IN ELVIRIA

Elviria

REF# R4257898 - 449.000€

| 3    | 3     | 222 m² |
|------|-------|--------|
| Beds | Baths | Built  |

A HOME IN ELVIRIA LARGE ENOUGH FOR FULL TIME FAMILY LIVING. Spacious and bright Marbella East apartment in the lovely residential community called las Terrazas de Santa Maria. Overlooking Elviria's principal golf course, this large 3 bedroom home is in excellent condition and benefits from plentiful light and great views. The property has a large parking space and storeroom which are easily accessed via the automated doors of the communal garage. From here an elevator carries the residents to the front door of this lovely Marbella East apartment. Open the door into a small hallway which in turn opens into the impressive lounge area. On adjacent walls are floor to ceiling windows giving not only light but superb views of the surrounding countryside. The fabulous terrace has been fitted with glass curtains which allows a huge amount of extra space: of great importance for any family who can happily live full time in this excellent Elviria apartment. The kitchen has been fully reformed and includes a utility room where washing machine and cleaning tools can be kept conveniently located. The living room and dining room combine in a large open area which has various parts to t allowing for a very cosy seating area where stunning mountain views can be enjoyed via the floor to ceiling window. There are 3 bedrooms and each has it's own bathroom. With a superb layout (see included floor plan) all of the sleeping areas and bathrooms are separated by the communal areas and so there is privacy and comfort for all. This property is the best