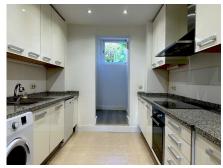

## MIDDLE FLOOR APARTMENT 3 BEDROOMS 3 BATHROOMS IN ELVIRIA

Elviria

REF# R4257898 - 449.000€

| 3    | 3     | 222 m² |
|------|-------|--------|
| Beds | Baths | Built  |

A HOME IN ELVIRIA LARGE ENOUGH FOR FULL TIME FAMILY LIVING. Spacious and bright Marbella East apartment in the lovely residential community called las Terrazas de Santa Maria. Overlooking Elviria's principal golf course, this large 3 bedroom home is in excellent condition and benefits from plentiful light and great views. The property has a large parking space and storeroom which are easily accessed via the automated doors of the communal garage. From here an elevator carries the residents to the front door of this lovely Marbella East apartment. Open the door into a small hallway which in turn opens into the impressive lounge area. On adjacent walls are floor to ceiling windows giving not only light but superb views of the surrounding countryside. The fabulous terrace has been fitted with glass curtains which allows a huge amount of extra space: of great importance for any family who can happily live full time in this excellent Elviria apartment. The kitchen has been fully reformed and includes a utility room where washing machine and cleaning tools can be kept conveniently located. The living room and dining room combine in a large open area which has various parts to t allowing for a very cosy seating area where stunning mountain views can be enjoyed via the floor to ceiling window. There are 3 bedrooms and each has it's own bathroom. With a superb layout (see included floor plan) all of the sleeping areas and bathrooms are separated by the communal areas and so there is privacy and comfort for all. This property is the best