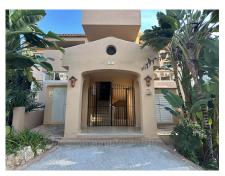

## MIDDLE FLOOR APARTMENT 3 BEDROOMS 3 BATHROOMS IN ELVIRIA

Elviria

REF# R4257898 - 449.000€

| 3    | 3     | 222 m² |
|------|-------|--------|
| Beds | Baths | Built  |

A HOME IN ELVIRIA LARGE ENOUGH FOR FULL TIME FAMILY LIVING. Spacious and bright Marbella East apartment in the lovely residential community called las Terrazas de Santa Maria. Overlooking Elviria's principal golf course, this large 3 bedroom home is in excellent condition and benefits from plentiful light and great views. The property has a large parking space and storeroom which are easily accessed via the automated doors of the communal garage. From here an elevator carries the residents to the front door of this lovely Marbella East apartment. Open the door into a small hallway which in turn opens into the impressive lounge area. On adjacent walls are floor to ceiling windows giving not only light but superb views of the surrounding countryside. The fabulous terrace has been fitted with glass curtains which allows a huge amount of extra space: of great importance for any family who can happily live full time in this excellent Elviria apartment. The kitchen has been fully reformed and includes a utility room where washing machine and cleaning tools can be kept conveniently located. The living room and dining room combine in a large open area which has various parts to t allowing for a very cosy seating area where stunning mountain views can be enjoyed via the floor to ceiling window. There are 3 bedrooms and each has it's own bathroom. With a superb layout (see included floor plan) all of the sleeping areas and bathrooms are separated by the communal areas and so there is privacy and comfort for all. This property is the best