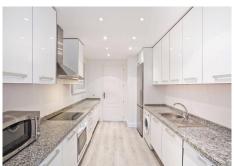

## MIDDLE FLOOR APARTMENT 3 BEDROOMS 3 BATHROOMS IN ELVIRIA

Elviria

REF# R4257898 - 449.000€

| 3    | 3     | 222 m² |
|------|-------|--------|
| Beds | Baths | Built  |

A HOME IN ELVIRIA LARGE ENOUGH FOR FULL TIME FAMILY LIVING. Spacious and bright Marbella East apartment in the lovely residential community called las Terrazas de Santa Maria. Overlooking Elviria's principal golf course, this large 3 bedroom home is in excellent condition and benefits from plentiful light and great views. The property has a large parking space and storeroom which are easily accessed via the automated doors of the communal garage. From here an elevator carries the residents to the front door of this lovely Marbella East apartment. Open the door into a small hallway which in turn opens into the impressive lounge area. On adjacent walls are floor to ceiling windows giving not only light but superb views of the surrounding countryside. The fabulous terrace has been fitted with glass curtains which allows a huge amount of extra space: of great importance for any family who can happily live full time in this excellent Elviria apartment. The kitchen has been fully reformed and includes a utility room where washing machine and cleaning tools can be kept conveniently located. The living room and dining room combine in a large open area which has various parts to t allowing for a very cosy seating area where stunning mountain views can be enjoyed via the floor to ceiling window. There are 3 bedrooms and each has it's own bathroom. With a superb layout (see included floor plan) all of the sleeping areas and bathrooms are separated by the communal areas and so there is privacy and comfort for all. This property is the best