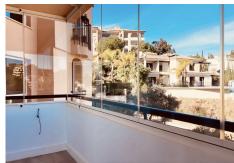

## MIDDLE FLOOR APARTMENT 3 BEDROOMS 3 BATHROOMS IN ELVIRIA

Elviria

REF# R4257898 - 449.000€

| 3    | 3     | 222 m² |
|------|-------|--------|
| Beds | Baths | Built  |

A HOME IN ELVIRIA LARGE ENOUGH FOR FULL TIME FAMILY LIVING. Spacious and bright Marbella East apartment in the lovely residential community called las Terrazas de Santa Maria. Overlooking Elviria's principal golf course, this large 3 bedroom home is in excellent condition and benefits from plentiful light and great views. The property has a large parking space and storeroom which are easily accessed via the automated doors of the communal garage. From here an elevator carries the residents to the front door of this lovely Marbella East apartment. Open the door into a small hallway which in turn opens into the impressive lounge area. On adjacent walls are floor to ceiling windows giving not only light but superb views of the surrounding countryside. The fabulous terrace has been fitted with glass curtains which allows a huge amount of extra space: of great importance for any family who can happily live full time in this excellent Elviria apartment. The kitchen has been fully reformed and includes a utility room where washing machine and cleaning tools can be kept conveniently located. The living room and dining room combine in a large open area which has various parts to t allowing for a very cosy seating area where stunning mountain views can be enjoyed via the floor to ceiling window. There are 3 bedrooms and each has it's own bathroom. With a superb layout (see included floor plan) all of the sleeping areas and bathrooms are separated by the communal areas and so there is privacy and comfort for all. This property is the best