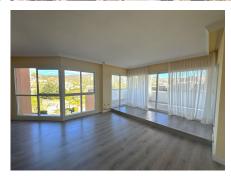

## MIDDLE FLOOR APARTMENT 3 BEDROOMS 3 BATHROOMS IN ELVIRIA

Elviria

REF# R4257898 - 449.000€

| 3    | 3     | 222 m² |
|------|-------|--------|
| Beds | Baths | Built  |

A HOME IN ELVIRIA LARGE ENOUGH FOR FULL TIME FAMILY LIVING. Spacious and bright Marbella East apartment in the lovely residential community called las Terrazas de Santa Maria. Overlooking Elviria's principal golf course, this large 3 bedroom home is in excellent condition and benefits from plentiful light and great views. The property has a large parking space and storeroom which are easily accessed via the automated doors of the communal garage. From here an elevator carries the residents to the front door of this lovely Marbella East apartment. Open the door into a small hallway which in turn opens into the impressive lounge area. On adjacent walls are floor to ceiling windows giving not only light but superb views of the surrounding countryside. The fabulous terrace has been fitted with glass curtains which allows a huge amount of extra space: of great importance for any family who can happily live full time in this excellent Elviria apartment. The kitchen has been fully reformed and includes a utility room where washing machine and cleaning tools can be kept conveniently located. The living room and dining room combine in a large open area which has various parts to t allowing for a very cosy seating area where stunning mountain views can be enjoyed via the floor to ceiling window. There are 3 bedrooms and each has it's own bathroom. With a superb layout (see included floor plan) all of the sleeping areas and bathrooms are separated by the communal areas and so there is privacy and comfort for all. This property is the best