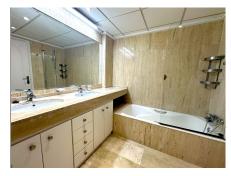

## MIDDLE FLOOR APARTMENT 3 BEDROOMS 3 BATHROOMS IN ELVIRIA

Elviria

REF# R4257898 - 449.000€

| 3    | 3     | 222 m² |
|------|-------|--------|
| Beds | Baths | Built  |

A HOME IN ELVIRIA LARGE ENOUGH FOR FULL TIME FAMILY LIVING. Spacious and bright Marbella East apartment in the lovely residential community called las Terrazas de Santa Maria. Overlooking Elviria's principal golf course, this large 3 bedroom home is in excellent condition and benefits from plentiful light and great views. The property has a large parking space and storeroom which are easily accessed via the automated doors of the communal garage. From here an elevator carries the residents to the front door of this lovely Marbella East apartment. Open the door into a small hallway which in turn opens into the impressive lounge area. On adjacent walls are floor to ceiling windows giving not only light but superb views of the surrounding countryside. The fabulous terrace has been fitted with glass curtains which allows a huge amount of extra space: of great importance for any family who can happily live full time in this excellent Elviria apartment. The kitchen has been fully reformed and includes a utility room where washing machine and cleaning tools can be kept conveniently located. The living room and dining room combine in a large open area which has various parts to t allowing for a very cosy seating area where stunning mountain views can be enjoyed via the floor to ceiling window. There are 3 bedrooms and each has it's own bathroom. With a superb layout (see included floor plan) all of the sleeping areas and bathrooms are separated by the communal areas and so there is privacy and comfort for all. This property is the best