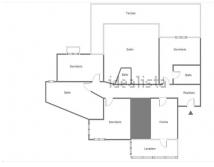

## MIDDLE FLOOR APARTMENT 3 BEDROOMS 3 BATHROOMS IN ELVIRIA

Elviria

REF# R4257898 - 449.000€

| 3    | 3     | 222 m² |
|------|-------|--------|
| Beds | Baths | Built  |

A HOME IN ELVIRIA LARGE ENOUGH FOR FULL TIME FAMILY LIVING. Spacious and bright Marbella East apartment in the lovely residential community called las Terrazas de Santa Maria. Overlooking Elviria's principal golf course, this large 3 bedroom home is in excellent condition and benefits from plentiful light and great views. The property has a large parking space and storeroom which are easily accessed via the automated doors of the communal garage. From here an elevator carries the residents to the front door of this lovely Marbella East apartment. Open the door into a small hallway which in turn opens into the impressive lounge area. On adjacent walls are floor to ceiling windows giving not only light but superb views of the surrounding countryside. The fabulous terrace has been fitted with glass curtains which allows a huge amount of extra space: of great importance for any family who can happily live full time in this excellent Elviria apartment. The kitchen has been fully reformed and includes a utility room where washing machine and cleaning tools can be kept conveniently located. The living room and dining room combine in a large open area which has various parts to t allowing for a very cosy seating area where stunning mountain views can be enjoyed via the floor to ceiling window. There are 3 bedrooms and each has it's own bathroom. With a superb layout (see included floor plan) all of the sleeping areas and bathrooms are separated by the communal areas and so there is privacy and comfort for all. This property is the best