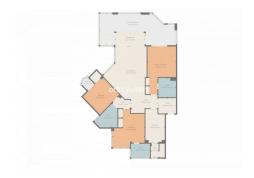

## MIDDLE FLOOR APARTMENT 3 BEDROOMS 3 BATHROOMS IN ELVIRIA

Elviria

REF# R4257898 - 449.000€

| 3    | 3     | 222 m² |
|------|-------|--------|
| Beds | Baths | Built  |

A HOME IN ELVIRIA LARGE ENOUGH FOR FULL TIME FAMILY LIVING. Spacious and bright Marbella East apartment in the lovely residential community called las Terrazas de Santa Maria. Overlooking Elviria's principal golf course, this large 3 bedroom home is in excellent condition and benefits from plentiful light and great views. The property has a large parking space and storeroom which are easily accessed via the automated doors of the communal garage. From here an elevator carries the residents to the front door of this lovely Marbella East apartment. Open the door into a small hallway which in turn opens into the impressive lounge area. On adjacent walls are floor to ceiling windows giving not only light but superb views of the surrounding countryside. The fabulous terrace has been fitted with glass curtains which allows a huge amount of extra space: of great importance for any family who can happily live full time in this excellent Elviria apartment. The kitchen has been fully reformed and includes a utility room where washing machine and cleaning tools can be kept conveniently located. The living room and dining room combine in a large open area which has various parts to t allowing for a very cosy seating area where stunning mountain views can be enjoyed via the floor to ceiling window. There are 3 bedrooms and each has it's own bathroom. With a superb layout (see included floor plan) all of the sleeping areas and bathrooms are separated by the communal areas and so there is privacy and comfort for all. This property is the best