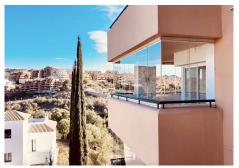

## MIDDLE FLOOR APARTMENT 3 BEDROOMS 3 BATHROOMS IN ELVIRIA

Elviria

REF# R4257898 - 449.000€

| 3    | 3     | 222 m² |
|------|-------|--------|
| Beds | Baths | Built  |

A HOME IN ELVIRIA LARGE ENOUGH FOR FULL TIME FAMILY LIVING. Spacious and bright Marbella East apartment in the lovely residential community called las Terrazas de Santa Maria. Overlooking Elviria's principal golf course, this large 3 bedroom home is in excellent condition and benefits from plentiful light and great views. The property has a large parking space and storeroom which are easily accessed via the automated doors of the communal garage. From here an elevator carries the residents to the front door of this lovely Marbella East apartment. Open the door into a small hallway which in turn opens into the impressive lounge area. On adjacent walls are floor to ceiling windows giving not only light but superb views of the surrounding countryside. The fabulous terrace has been fitted with glass curtains which allows a huge amount of extra space: of great importance for any family who can happily live full time in this excellent Elviria apartment. The kitchen has been fully reformed and includes a utility room where washing machine and cleaning tools can be kept conveniently located. The living room and dining room combine in a large open area which has various parts to t allowing for a very cosy seating area where stunning mountain views can be enjoyed via the floor to ceiling window. There are 3 bedrooms and each has it's own bathroom. With a superb layout (see included floor plan) all of the sleeping areas and bathrooms are separated by the communal areas and so there is privacy and comfort for all. This property is the best