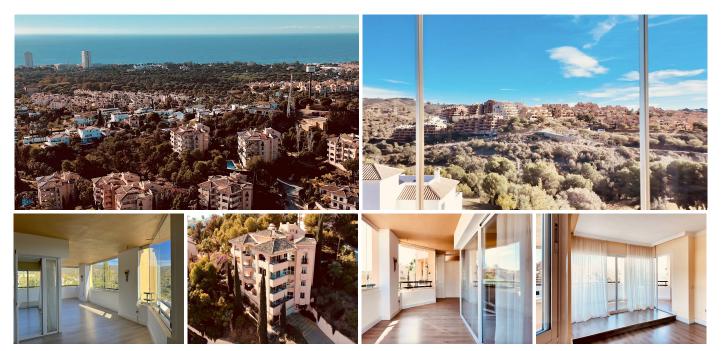

## MIDDLE FLOOR APARTMENT 3 BEDROOMS 3 BATHROOMS IN ELVIRIA

Elviria

REF# R4257898 - 449.000€

| 3    | 3     | 222 m² |
|------|-------|--------|
| Beds | Baths | Built  |

A HOME IN ELVIRIA LARGE ENOUGH FOR FULL TIME FAMILY LIVING. Spacious and bright Marbella East apartment in the lovely residential community called las Terrazas de Santa Maria. Overlooking Elviria's principal golf course, this large 3 bedroom home is in excellent condition and benefits from plentiful light and great views. The property has a large parking space and storeroom which are easily accessed via the automated doors of the communal garage. From here an elevator carries the residents to the front door of this lovely Marbella East apartment. Open the door into a small hallway which in turn opens into the impressive lounge area. On adjacent walls are floor to ceiling windows giving not only light but superb views of the surrounding countryside. The fabulous terrace has been fitted with glass curtains which allows a huge amount of extra space: of great importance for any family who can happily live full time in this excellent Elviria apartment. The kitchen has been fully reformed and includes a utility room where washing machine and cleaning tools can be kept conveniently located. The living room and dining room combine in a large open area which has various parts to t allowing for a very cosy seating area where stunning mountain views can be enjoyed via the floor to ceiling window. There are 3 bedrooms and each has it's own bathroom. With a superb layout (see included floor plan) all of the sleeping areas and bathrooms are separated by the communal areas and so there is privacy and comfort for all. This property is the best