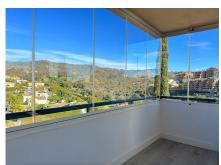

## MIDDLE FLOOR APARTMENT 3 BEDROOMS 3 BATHROOMS IN ELVIRIA

Elviria

REF# R4257898 - 449.000€

| 3    | 3     | 222 m² |
|------|-------|--------|
| Beds | Baths | Built  |

A HOME IN ELVIRIA LARGE ENOUGH FOR FULL TIME FAMILY LIVING. Spacious and bright Marbella East apartment in the lovely residential community called las Terrazas de Santa Maria. Overlooking Elviria's principal golf course, this large 3 bedroom home is in excellent condition and benefits from plentiful light and great views. The property has a large parking space and storeroom which are easily accessed via the automated doors of the communal garage. From here an elevator carries the residents to the front door of this lovely Marbella East apartment. Open the door into a small hallway which in turn opens into the impressive lounge area. On adjacent walls are floor to ceiling windows giving not only light but superb views of the surrounding countryside. The fabulous terrace has been fitted with glass curtains which allows a huge amount of extra space: of great importance for any family who can happily live full time in this excellent Elviria apartment. The kitchen has been fully reformed and includes a utility room where washing machine and cleaning tools can be kept conveniently located. The living room and dining room combine in a large open area which has various parts to t allowing for a very cosy seating area where stunning mountain views can be enjoyed via the floor to ceiling window. There are 3 bedrooms and each has it's own bathroom. With a superb layout (see included floor plan) all of the sleeping areas and bathrooms are separated by the communal areas and so there is privacy and comfort for all. This property is the best