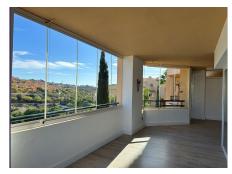

## MIDDLE FLOOR APARTMENT 3 BEDROOMS 3 BATHROOMS IN ELVIRIA

Elviria

REF# R4257898 - 449.000€

| 3    | 3     | 222 m² |
|------|-------|--------|
| Beds | Baths | Built  |

A HOME IN ELVIRIA LARGE ENOUGH FOR FULL TIME FAMILY LIVING. Spacious and bright Marbella East apartment in the lovely residential community called las Terrazas de Santa Maria. Overlooking Elviria's principal golf course, this large 3 bedroom home is in excellent condition and benefits from plentiful light and great views. The property has a large parking space and storeroom which are easily accessed via the automated doors of the communal garage. From here an elevator carries the residents to the front door of this lovely Marbella East apartment. Open the door into a small hallway which in turn opens into the impressive lounge area. On adjacent walls are floor to ceiling windows giving not only light but superb views of the surrounding countryside. The fabulous terrace has been fitted with glass curtains which allows a huge amount of extra space: of great importance for any family who can happily live full time in this excellent Elviria apartment. The kitchen has been fully reformed and includes a utility room where washing machine and cleaning tools can be kept conveniently located. The living room and dining room combine in a large open area which has various parts to t allowing for a very cosy seating area where stunning mountain views can be enjoyed via the floor to ceiling window. There are 3 bedrooms and each has it's own bathroom. With a superb layout (see included floor plan) all of the sleeping areas and bathrooms are separated by the communal areas and so there is privacy and comfort for all. This property is the best