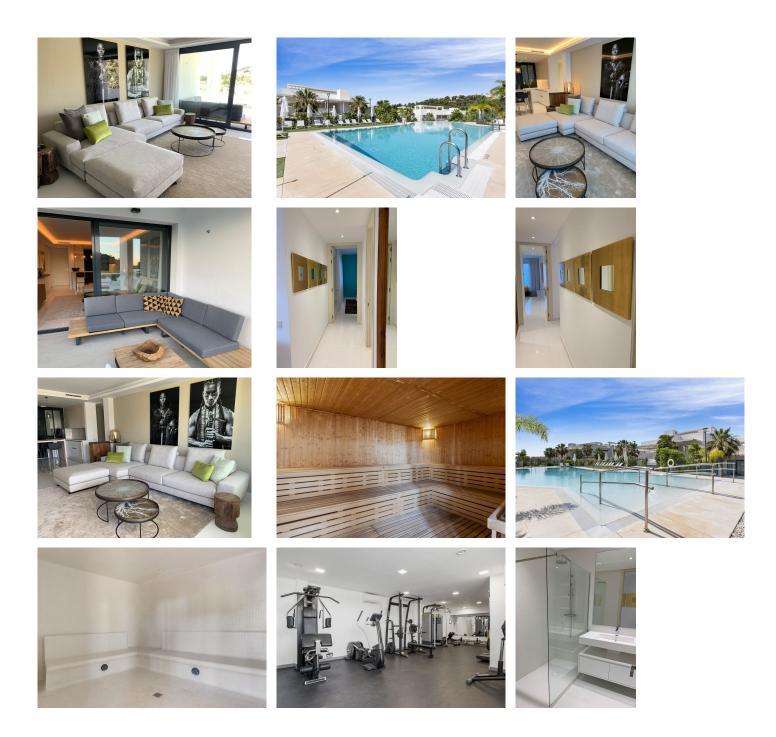

## REF# R4254187 - 575.000€

| 2    | 2     | 102 m <sup>2</sup> | 28 m²   |
|------|-------|--------------------|---------|
| Beds | Baths | Built              | Terrace |

5\* Luxury and contemporary middle floor apartment. The avant-garde architecture is designed by the famous architects Villarroel - Torrico @ Puente Romano Marbella. The setting is unique and just in front of Atalaya Golf (36 holes) with unobstructed panoramic south orientated views, overlooking the golf courses, garden and parties sea view. Atalaya driving range is literally at your doorstep. The quiet and front golf location is unbeatable. Situated at the end of a cull the sack (Atalaya Golf course and driving range) between all-new luxury contemporary villa's in the exclusive secured urbanisation of La Alqueria - Benahavis, 6 minutes to Puerto Banus, 10 minutes to Marbella, 12 minutes to Estepona, 2 minutes to a very nice "Mercadona" supermarket and International School & College. The master bedroom has a wardrobe and bathroom with Porcelanosa design and massage bath. The living room have high ceilings and large sliding doors with to the terrace. The thermic and sound insulation is of very good standards. Atalaya Hills consist of 66 luxury apartments nestled in a state of the art landscaped " lavender, jasmine and dame de noche scented " gardens. It offers a large pool with " Chiringuito" bar and lounge area with self-serviced fridges and wifi. The professional Gym is completely designed by Technogym. SPA with sauna, hammam and shower area. The area is secured by Malaca patrol and has camera control. Middle Floor Apartment, Atalaya, Costa del Sol.Middle Floor Apartment, Benahavís, Costa del Sol. 2 Bedrooms, 2

Bathrooms, Built 102 m<sup>2</sup>, Terrace 28 m<sup>2</sup>. Setting : Frontline Golf, Close To Golf, Urbanisation. Orientation : South. Condition : Excellent. Pool : Communal. Climate Control : Air Conditioning, Hot A/C, Cold A/C, U/F/H Bathrooms. Views : Golf, Panoramic, Garden, Pool. Features : Covered Terrace, Lift, Fitted Wardrobes, Gym, Sauna, Storage Room, Ensuite Bathroom, Double Glazing, Fiber Optic. Furniture : Optional. Kitchen : Fully Fitted. Garden : Communal. Security : Gated Complex. Parking : Underground. Utilities : Electricity, Drinkable Water. Category : Golf, Holiday Homes, Investment, Contemporary.