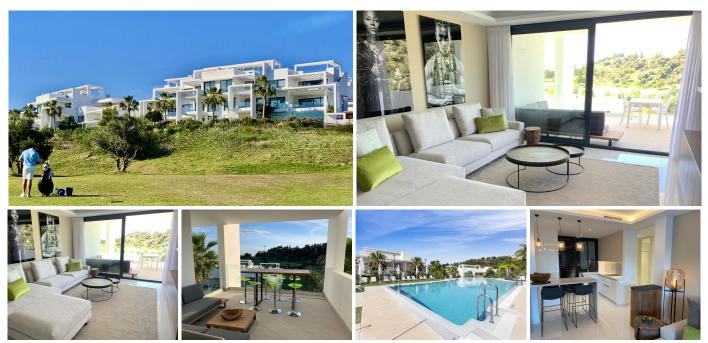

## REF# R4254187 - 575.000€

| 2    | 2     | 102 m <sup>2</sup> | 28 m²   |
|------|-------|--------------------|---------|
| Beds | Baths | Built              | Terrace |

5\* Luxury and contemporary middle floor apartment. The avant-garde architecture is designed by the famous architects Villarroel - Torrico @ Puente Romano Marbella. The setting is unique and just in front of Atalaya Golf (36 holes) with unobstructed panoramic south orientated views, overlooking the golf courses, garden and parties sea view. Atalaya driving range is literally at your doorstep. The quiet and front golf location is unbeatable. Situated at the end of a cull the sack (Atalaya Golf course and driving range) between all-new luxury contemporary villa's in the exclusive secured urbanisation of La Alqueria - Benahavis, 6 minutes to Puerto Banus, 10 minutes to Marbella, 12 minutes to Estepona, 2 minutes to a very nice "Mercadona" supermarket and International School & College. The master bedroom has a wardrobe and bathroom with Porcelanosa design and massage bath. The living room have high ceilings and large sliding doors with to the terrace. The thermic and sound insulation is of very good standards. Atalaya Hills consist of 66 luxury apartments nestled in a state of the art landscaped " lavender, jasmine and dame de noche scented " gardens. It offers a large pool with " Chiringuito" bar and lounge area with self-serviced fridges and wifi. The professional Gym is completely designed by Technogym. SPA with sauna, hammam and shower area. The area is secured by Malaca patrol and has camera control. Middle Floor Apartment, Atalaya, Costa del Sol.Middle Floor Apartment, Benahavís, Costa del Sol. 2 Bedrooms, 2

Bathrooms, Built 102 m<sup>2</sup>, Terrace 28 m<sup>2</sup>. Setting : Frontline Golf, Close To Golf, Urbanisation. Orientation : South. Condition : Excellent. Pool : Communal. Climate Control : Air Conditioning, Hot A/C, Cold A/C, U/F/H Bathrooms. Views : Golf, Panoramic, Garden, Pool. Features : Covered Terrace, Lift, Fitted Wardrobes, Gym, Sauna, Storage Room, Ensuite Bathroom, Double Glazing, Fiber Optic. Furniture : Optional. Kitchen : Fully Fitted. Garden : Communal. Security : Gated Complex. Parking : Underground. Utilities : Electricity, Drinkable Water. Category : Golf, Holiday Homes, Investment, Contemporary.