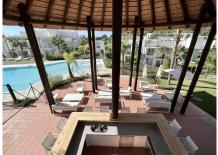

## REF# R4254187 - 575.000€

| 2    | 2     | 102 m <sup>2</sup> | 28 m²   |
|------|-------|--------------------|---------|
| Beds | Baths | Built              | Terrace |

5\* Luxury and contemporary middle floor apartment. The avant-garde architecture is designed by the famous architects Villarroel - Torrico @ Puente Romano Marbella. The setting is unique and just in front of Atalaya Golf (36 holes) with unobstructed panoramic south orientated views, overlooking the golf courses, garden and parties sea view. Atalaya driving range is literally at your doorstep. The quiet and front golf location is unbeatable. Situated at the end of a cull the sack (Atalaya Golf course and driving range) between all-new luxury contemporary villa's in the exclusive secured urbanisation of La Alqueria - Benahavis, 6 minutes to Puerto Banus, 10 minutes to Marbella, 12 minutes to Estepona, 2 minutes to a very nice "Mercadona" supermarket and International School & College. The master bedroom has a wardrobe and bathroom with Porcelanosa design and massage bath. The living room have high ceilings and large sliding doors with to the terrace. The thermic and sound insulation is of very good standards. Atalaya Hills consist of 66 luxury apartments nestled in a state of the art landscaped " lavender, jasmine and dame de noche scented " gardens. It offers a large pool with " Chiringuito" bar and lounge area with self-serviced fridges and wifi. The professional Gym is completely designed by Technogym. SPA with sauna, hammam and shower area. The area is secured by Malaca patrol and has camera control. Middle Floor Apartment, Atalaya, Costa del Sol.Middle Floor Apartment, Benahavís, Costa del Sol. 2 Bedrooms, 2