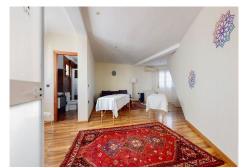

#### REF# R4249780 - 1.395.000€

|      | 4     | 308 m² | 179 m² |
|------|-------|--------|--------|
| Beds | Baths | Built  | Plot   |

Are you looking for a unique property in the centre of Málaga? We have the perfect building for sale, located in the heart of the city. With a surface area of approx. 500m2 divided into 4 floors including the roof terrace and with the possibility of an extension up to 700m2, this impressive 18th century building, completely restored and refurbished, is now available for sale and comes with a very special feature - a Hamman. Located in the historic centre of Malaga, in the old Jewish quarter and within the circuit of the Picasso Museum, the Plaza de la Merced, the Cathedral, etc... the building itself is also a true masterpiece. With spacious marble hot rooms, reception, changing rooms, massage, Yoga and Pilates rooms, VIP lounge with bathroom and kitchen, high ceilings and plenty of natural light, it has been designed with comfort and style in mind. The modern and elegant finishes, combined with traditional elements, create a warm and welcoming atmosphere. There is also a large rooftop terrace with panoramic views of the city. The Hamman is a type of traditional steam bath common in many cultures, the perfect place to unwind and relax. With its warm atmosphere and soothing steam, you can relieve stress and rejuvenate your mind, body and soul. With all there is to see and do in the city of Malaga, whether you are looking to continue a successful business for over 20 years, or an investment property in one of the most sought after areas of Malaga, this building is the perfect opportunity for both residential and commercial purposes. Don't miss this unique opportunity to own such a special property, a piece of Malaga's history! Contact us to arrange a