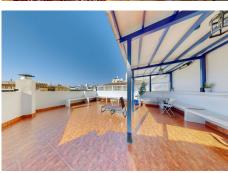

#### REF# R4249780 - 1.395.000€

|      | 4     | 308 m² | 179 m² |
|------|-------|--------|--------|
| Beds | Baths | Built  | Plot   |

Are you looking for a unique property in the centre of Málaga? We have the perfect building for sale, located in the heart of the city. With a surface area of approx. 500m2 divided into 4 floors including the roof terrace and with the possibility of an extension up to 700m2, this impressive 18th century building, completely restored and refurbished, is now available for sale and comes with a very special feature - a Hamman. Located in the historic centre of Malaga, in the old Jewish quarter and within the circuit of the Picasso Museum, the Plaza de la Merced, the Cathedral, etc... the building itself is also a true masterpiece. With spacious marble hot rooms, reception, changing rooms, massage, Yoga and Pilates rooms, VIP lounge with bathroom and kitchen, high ceilings and plenty of natural light, it has been designed with comfort and style in mind. The modern and elegant finishes, combined with traditional elements, create a warm and welcoming atmosphere. There is also a large rooftop terrace with panoramic views of the city. The Hamman is a type of traditional steam bath common in many cultures, the perfect place to unwind and relax. With its warm atmosphere and soothing steam, you can relieve stress and rejuvenate your mind, body and soul. With all there is to see and do in the city of Malaga, whether you are looking to continue a successful business for over 20 years, or an investment property in one of the most sought after areas of Malaga, this building is the perfect opportunity for both residential and commercial purposes. Don't miss this unique opportunity to own such a special property, a piece of Malaga's history! Contact us to arrange a