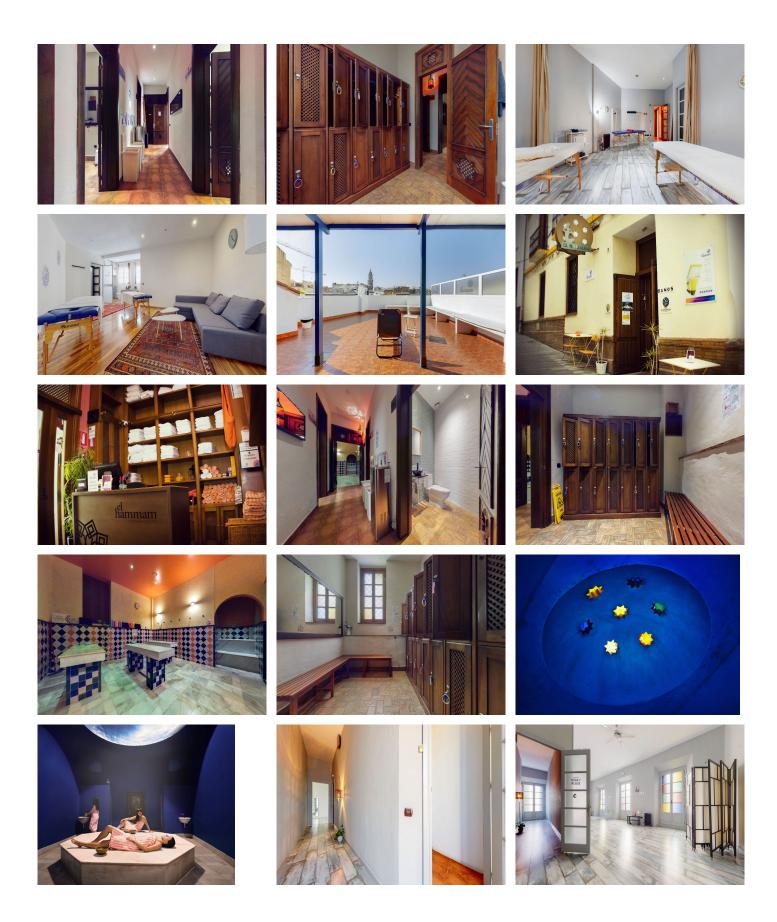

#### REF# R4249780 - 1.395.000€

|      | 4     | 308 m² | 179 m² |
|------|-------|--------|--------|
| Beds | Baths | Built  | Plot   |

Are you looking for a unique property in the centre of Málaga? We have the perfect building for sale, located in the heart of the city. With a surface area of approx. 500m2 divided into 4 floors including the roof terrace and with the possibility of an extension up to 700m2, this impressive 18th century building, completely restored and refurbished, is now available for sale and comes with a very special feature - a Hamman. Located in the historic centre of Malaga, in the old Jewish quarter and within the circuit of the Picasso Museum, the Plaza de la Merced, the Cathedral, etc... the building itself is also a true masterpiece. With spacious marble hot rooms, reception, changing rooms, massage, Yoga and Pilates rooms, VIP lounge with bathroom and kitchen, high ceilings and plenty of natural light, it has been designed with comfort and style in mind. The modern and elegant finishes, combined with traditional elements, create a warm and welcoming atmosphere. There is also a large rooftop terrace with panoramic views of the city. The Hamman is a type of traditional steam bath common in many cultures, the perfect place to unwind and relax. With its warm atmosphere and soothing steam, you can relieve stress and rejuvenate your mind, body and soul. With all there is to see and do in the city of Malaga, whether you are looking to continue a successful business for over 20 years, or an investment property in one of the most sought after areas of Malaga, this building is the perfect opportunity for both residential and commercial purposes. Don't miss this unique opportunity to own such a special property, a piece of Malaga's history! Contact us to arrange a