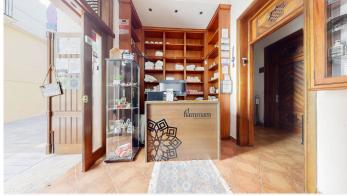

#### REF# R4249780 - 1.395.000€

|      | 4     | 308 m² | 179 m² |
|------|-------|--------|--------|
| Beds | Baths | Built  | Plot   |

Are you looking for a unique property in the centre of Málaga? We have the perfect building for sale, located in the heart of the city. With a surface area of approx. 500m2 divided into 4 floors including the roof terrace and with the possibility of an extension up to 700m2, this impressive 18th century building, completely restored and refurbished, is now available for sale and comes with a very special feature - a Hamman. Located in the historic centre of Malaga, in the old Jewish quarter and within the circuit of the Picasso Museum, the Plaza de la Merced, the Cathedral, etc... the building itself is also a true masterpiece. With spacious marble hot rooms, reception, changing rooms, massage, Yoga and Pilates rooms, VIP lounge with bathroom and kitchen, high ceilings and plenty of natural light, it has been designed with comfort and style in mind. The modern and elegant finishes, combined with traditional elements, create a warm and welcoming atmosphere. There is also a large rooftop terrace with panoramic views of the city. The Hamman is a type of traditional steam bath common in many cultures, the perfect place to unwind and relax. With its warm atmosphere and soothing steam, you can relieve stress and rejuvenate your mind, body and soul. With all there is to see and do in the city of Malaga, whether you are looking to continue a successful business for over 20 years, or an investment property in one of the most sought after areas of Malaga, this building is the perfect opportunity for both residential and commercial purposes. Don't miss this unique opportunity to own such a special property, a piece of Malaga's history! Contact us to arrange a