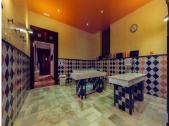

#### REF# R4249780 - 1.395.000€

|      | 4     | 308 m² | 179 m² |
|------|-------|--------|--------|
| Beds | Baths | Built  | Plot   |

Are you looking for a unique property in the centre of Málaga? We have the perfect building for sale, located in the heart of the city. With a surface area of approx. 500m2 divided into 4 floors including the roof terrace and with the possibility of an extension up to 700m2, this impressive 18th century building, completely restored and refurbished, is now available for sale and comes with a very special feature - a Hamman. Located in the historic centre of Malaga, in the old Jewish quarter and within the circuit of the Picasso Museum, the Plaza de la Merced, the Cathedral, etc... the building itself is also a true masterpiece. With spacious marble hot rooms, reception, changing rooms, massage, Yoga and Pilates rooms, VIP lounge with bathroom and kitchen, high ceilings and plenty of natural light, it has been designed with comfort and style in mind. The modern and elegant finishes, combined with traditional elements, create a warm and welcoming atmosphere. There is also a large rooftop terrace with panoramic views of the city. The Hamman is a type of traditional steam bath common in many cultures, the perfect place to unwind and relax. With its warm atmosphere and soothing steam, you can relieve stress and rejuvenate your mind, body and soul. With all there is to see and do in the city of Malaga, whether you are looking to continue a successful business for over 20 years, or an investment property in one of the most sought after areas of Malaga, this building is the perfect opportunity for both residential and commercial purposes. Don't miss this unique opportunity to own such a special property, a piece of Malaga's history! Contact us to arrange a