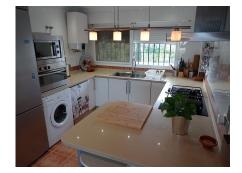

## REF# R4248427 - 314.000€

| 1    | 1     | 113 m² | 55 m²   |
|------|-------|--------|---------|
| Beds | Baths | Built  | Terrace |

SPECTACULAR DUPLEX PENTHOUSE, FULLY RENOVATED, PLAYAMAR! For sale stunning penthouse with tourist license for holiday rental with comprehensive reform of both housing and building with spectacular views of both the mountains and the sea and the bay of Malaga. It has natural wood floors, air conditioning in all rooms, large windows, super bright spaces, fully equipped kitchen, living-dining room with access to a small terrace, 1 double bedroom and 1 bathroom. On the second floor of the house we find a spectacular open and private terrace with solarium area with TV, sun lounger, etc; everything you need to enjoy a good sunsets or a barbecue with friends. The enclosure of the urbanization has communal parking area, bar, garden and pool areas. The location is another attraction of this property, being located 5 minutes away from Malaga airport by car. Surrounded by all the necessary services to enjoy the property without any problem. You can walk to supermarket, beach and center of Torremolinos, being a few minutes walk, and also has a bus stop about 15 meters approx. Super demanded area all year round with high demonstrable profitability much higher than a traditional rent. COME AND VISIT IT! We inform you that our agency fees are already included in the sale price, so you should not pay any management fees or real estate advice. And that in compliance with the Decree of the Junta de Andalucía 218/2005 of October 11, we inform you that the notary fees, registration, ITP and other expenses inherent to the sale are not