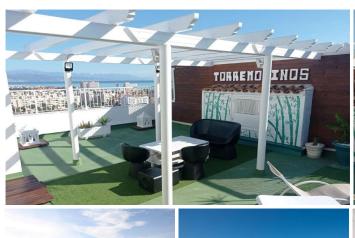

## REF# R4248427 - 314.000€

| 1    | 1     | 113 m² | 55 m²   |
|------|-------|--------|---------|
| Beds | Baths | Built  | Terrace |

SPECTACULAR DUPLEX PENTHOUSE, FULLY RENOVATED, PLAYAMAR! For sale stunning penthouse with tourist license for holiday rental with comprehensive reform of both housing and building with spectacular views of both the mountains and the sea and the bay of Malaga. It has natural wood floors, air conditioning in all rooms, large windows, super bright spaces, fully equipped kitchen, living-dining room with access to a small terrace, 1 double bedroom and 1 bathroom. On the second floor of the house we find a spectacular open and private terrace with solarium area with TV, sun lounger, etc; everything you need to enjoy a good sunsets or a barbecue with friends. The enclosure of the urbanization has communal parking area, bar, garden and pool areas. The location is another attraction of this property, being located 5 minutes away from Malaga airport by car. Surrounded by all the necessary services to enjoy the property without any problem. You can walk to supermarket, beach and center of Torremolinos, being a few minutes walk, and also has a bus stop about 15 meters approx. Super demanded area all year round with high demonstrable profitability much higher than a traditional rent. COME AND VISIT IT! We inform you that our agency fees are already included in the sale price, so you should not pay any management fees or real estate advice. And that in compliance with the Decree of the Junta de Andalucía 218/2005 of October 11, we inform you that the notary fees, registration, ITP and other expenses inherent to the sale are not