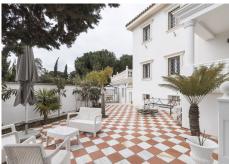

Beautiful Villa located in Hacienda las Chapas Marbella, the Villa is located on a plot of 1400 meters, and it consists of 600 meters built, upon entering it we find its private pool and a barbecue area, private garage for two vehicles and storage room. Upon entering the house we find a hall, two large living rooms, one a dining room and the other a luxurious living room with a fireplace and marble columns. Also on the ground floor is the fully equipped kitchen and two bedrooms with en-suite bathrooms. Terrace of 30 square meters to enjoy the tranquility of the place. On the upper floor 4 bedrooms with 3 full bathrooms and a small winter garden. In the basement, 2 bedrooms, both with independent bathrooms, a Spa and a Gym room. Outside the house, two more apartments with an independent bathroom, ideal for renting as a vacation rental. The entire house has marble floors, the bathroom coverings are also made of marble, which makes it a Luxury Villa. It is located in front of the Supercor, 10 minutes from the beach on foot, close to private schools and all kinds of services. Do not hesitate to visit this beautiful house!