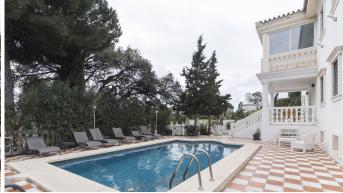

Beautiful Villa located in Hacienda las Chapas Marbella, the Villa is located on a plot of 1400 meters, and it consists of 600 meters built, upon entering it we find its private pool and a barbecue area, private garage for two vehicles and storage room. Upon entering the house we find a hall, two large living rooms, one a dining room and the other a luxurious living room with a fireplace and marble columns. Also on the ground floor is the fully equipped kitchen and two bedrooms with en-suite bathrooms. Terrace of 30 square meters to enjoy the tranquility of the place. On the upper floor 4 bedrooms with 3 full bathrooms and a small winter garden. In the basement, 2 bedrooms, both with independent bathrooms, a Spa and a Gym room. Outside the house, two more apartments with an independent bathroom, ideal for renting as a vacation rental. The entire house has marble floors, the bathroom coverings are also made of marble, which makes it a Luxury Villa. It is located in front of the Supercor, 10 minutes from the beach on foot, close to private schools and all kinds of services. Do not hesitate to visit this beautiful house!