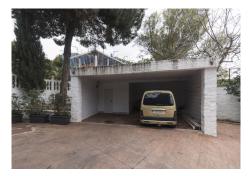

Beautiful Villa located in Hacienda las Chapas Marbella, the Villa is located on a plot of 1400 meters, and it consists of 600 meters built, upon entering it we find its private pool and a barbecue area, private garage for two vehicles and storage room. Upon entering the house we find a hall, two large living rooms, one a dining room and the other a luxurious living room with a fireplace and marble columns. Also on the ground floor is the fully equipped kitchen and two bedrooms with en-suite bathrooms. Terrace of 30 square meters to enjoy the tranquility of the place. On the upper floor 4 bedrooms with 3 full bathrooms and a small winter garden. In the basement, 2 bedrooms, both with independent bathrooms, a Spa and a Gym room. Outside the house, two more apartments with an independent bathroom, ideal for renting as a vacation rental. The entire house has marble floors, the bathroom coverings are also made of marble, which makes it a Luxury Villa. It is located in front of the Supercor, 10 minutes from the beach on foot, close to private schools and all kinds of services. Do not hesitate to visit this beautiful house!