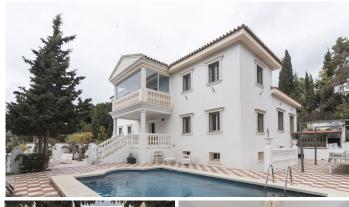

## HOUSE 10 BEDROOMS 7.5 BATHROOMS IN HACIENDA LAS CHAPAS

Hacienda Las Chapas

REF# R4245532 - 1.880.000€

| 10   | 7.5   | 600 m <sup>2</sup> | 1400 m <sup>2</sup> | 30 m²   |
|------|-------|--------------------|---------------------|---------|
| Beds | Baths | Built              | Plot                | Terrace |

Beautiful Villa located in Hacienda las Chapas Marbella, the Villa is located on a plot of 1400 meters, and it consists of 600 meters built, upon entering it we find its private pool and a barbecue area, private garage for two vehicles and storage room. Upon entering the house we find a hall, two large living rooms, one a dining room and the other a luxurious living room with a fireplace and marble columns. Also on the ground floor is the fully equipped kitchen and two bedrooms with en-suite bathrooms. Terrace of 30 square meters to enjoy the tranquility of the place. On the upper floor 4 bedrooms with 3 full bathrooms and a small winter garden. In the basement, 2 bedrooms, both with independent bathrooms, a Spa and a Gym room. Outside the house, two more apartments with an independent bathroom, ideal for renting as a vacation rental. The entire house has marble floors, the bathroom coverings are also made of marble, which makes it a Luxury Villa. It is located in front of the Supercor, 10 minutes from the beach on foot, close to private schools and all kinds of services. Do not hesitate to visit this beautiful house!