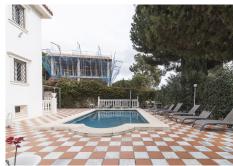

Beautiful Villa located in Hacienda las Chapas Marbella, the Villa is located on a plot of 1400 meters, and it consists of 600 meters built, upon entering it we find its private pool and a barbecue area, private garage for two vehicles and storage room. Upon entering the house we find a hall, two large living rooms, one a dining room and the other a luxurious living room with a fireplace and marble columns. Also on the ground floor is the fully equipped kitchen and two bedrooms with en-suite bathrooms. Terrace of 30 square meters to enjoy the tranquility of the place. On the upper floor 4 bedrooms with 3 full bathrooms and a small winter garden. In the basement, 2 bedrooms, both with independent bathrooms, a Spa and a Gym room. Outside the house, two more apartments with an independent bathroom, ideal for renting as a vacation rental. The entire house has marble floors, the bathroom coverings are also made of marble, which makes it a Luxury Villa. It is located in front of the Supercor, 10 minutes from the beach on foot, close to private schools and all kinds of services. Do not hesitate to visit this beautiful house!