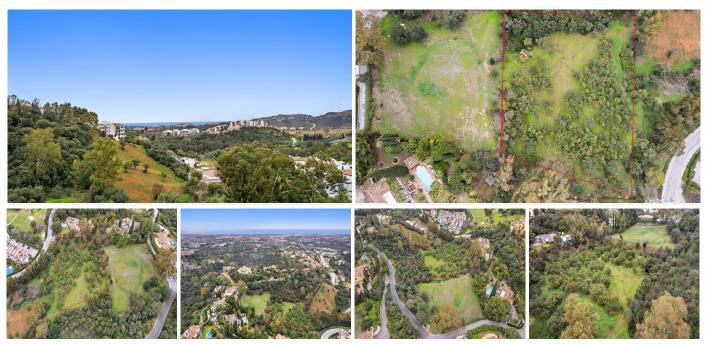

## RESIDENTIAL PLOT IN BENAHAVÍS

Benahavís

## REF# R4243903 - 1.200.000€

|      |       | m²    | 5138 m <sup>2</sup> |
|------|-------|-------|---------------------|
| Beds | Baths | Built | Plot                |

The surroundings are very quiet and adorned with many trees and healthy vegetation. Very large and flat southwest-facing plot with sea views - Plot size of 5,138m2 (minimum 3000m2) - Buildable: 0.20 - Occupation: 20% - 2 floors Close to Los Arqueros golf course and 10 minutes by car from the Guadalmina Shopping Center and the town of San Pedro, 15 minutes to Puerto Banús and 20 minutes to the center of Marbella town. A project was made and has been submitted to the Benahavís urban planning department but has not been paid for. URBAN CERTIFICATE, TOPOGRAPHIC PLAN, GEOTECHNICAL REPORT, PROJECT, DEMOLITION AND EARTH MOVEMENT BUDGET, NOTA SIMPLE.