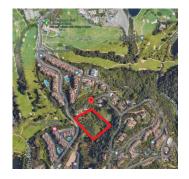

## REF# R4243903 - 1.200.000€

|      |       | m²    | 5138 m <sup>2</sup> |
|------|-------|-------|---------------------|
| Beds | Baths | Built | Plot                |

The surroundings are very quiet and adorned with many trees and healthy vegetation. Very large and flat southwest-facing plot with sea views - Plot size of 5,138m2 (minimum 3000m2) - Buildable: 0.20 - Occupation: 20% - 2 floors Close to Los Arqueros golf course and 10 minutes by car from the Guadalmina Shopping Center and the town of San Pedro, 15 minutes to Puerto Banús and 20 minutes to the center of Marbella town. A project was made and has been submitted to the Benahavís urban planning department but has not been paid for. URBAN CERTIFICATE, TOPOGRAPHIC PLAN, GEOTECHNICAL REPORT, PROJECT, DEMOLITION AND EARTH MOVEMENT BUDGET, NOTA SIMPLE.