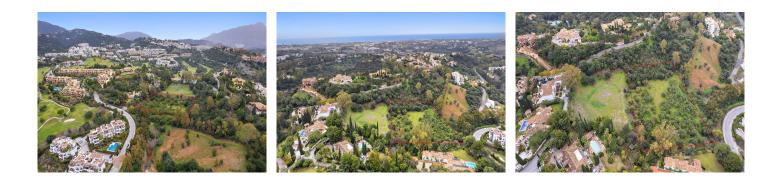

## RESIDENTIAL PLOT IN BENAHAVÍS

Benahavís

## REF# R4243903 - 1.200.000€

|      |       | m²    | 5138 m <sup>2</sup> |
|------|-------|-------|---------------------|
| Beds | Baths | Built | Plot                |

The surroundings are very quiet and adorned with many trees and healthy vegetation. Very large and flat southwest-facing plot with sea views - Plot size of 5,138m2 (minimum 3000m2) - Buildable: 0.20 - Occupation: 20% - 2 floors Close to Los Arqueros golf course and 10 minutes by car from the Guadalmina Shopping Center and the town of San Pedro, 15 minutes to Puerto Banús and 20 minutes to the center of Marbella town. A project was made and has been submitted to the Benahavís urban planning department but has not been paid for. URBAN CERTIFICATE, TOPOGRAPHIC PLAN, GEOTECHNICAL REPORT, PROJECT, DEMOLITION AND EARTH MOVEMENT BUDGET, NOTA SIMPLE.