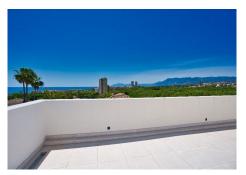

ABOUT THE VILLA There is a modern style detached house with an excellent location for sale. The house will be completed in 2023 The property is only 350.0 m from the sea and 28 m above sea level. The property is bordered by a protected pine forest from the north. The house's roof terrace offers 180 degree free view of the sea and the surrounding mountains. The size of the property is 710,0 m2. The house is a three-storey modern style luxury villa with a 3x10m outdoor heated pool on the patio. The building has a total area of 273m2 covered with terraces. The floors of the building are connected by a staircase inside the building and an elevator that runs out to the roof terrace of the last floor. On the 0 floor of the building there is a 157,7m2 garage (4 cars), utility room, toilet, technical room and two additional rooms with windows. On the first floor there is an entrance hall, open kitchen-living room, ceiling height 4,6m, separate toilet, large bedroom with a wardrobe and a separate bathroom. On the second floor there are one large bedroom with a wardrobe and a separate bathroom and 2 normal size bedrooms, 1 bathroom, and a study area. The roof terrace will be equipped with a jacuzzi, shower and an outdoor kitchen. Natural oak parquet is used on the floors of the house. Residential heating is solved on the basis of air-water heat pump, heat transfer with floor collectors, in addition there is an electric floor heating in damp rooms. Each living space also has an autonomous air conditioner. The building is equipped with forced ventilation and a central vacuum cleaner. The building has an alarm system and IT and TV readiness. German ALNO kitchen and Bosch kitchen

appliances. The building will be completed in 2023 The building will be completed in 2023 350 meters to the beach 28 meters above sea level 10 min drive to Marbella 35 min drive to Malaga Airport 180 degrees views from roof terrace