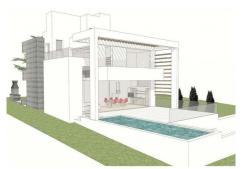

ABOUT THE VILLA There is a modern style detached house with an excellent location for sale. The house will be completed in 2023 The property is only 350.0 m from the sea and 28 m above sea level. The property is bordered by a protected pine forest from the north. The house's roof terrace offers 180 degree free view of the sea and the surrounding mountains. The size of the property is 710,0 m2. The house is a three-storey modern style luxury villa with a 3x10m outdoor heated pool on the patio. The building has a total area of 273m2 covered with terraces. The floors of the building are connected by a staircase inside the building and an elevator that runs out to the roof terrace of the last floor. On the 0 floor of the building there is a 157,7m2 garage (4 cars), utility room, toilet, technical room and two additional rooms with windows. On the first floor there is an entrance hall, open kitchen-living room, ceiling height 4,6m, separate toilet, large bedroom with a wardrobe and a separate bathroom. On the second floor there are one large bedroom with a wardrobe and a separate bathroom and 2 normal size bedrooms, 1 bathroom, and a study area. The roof terrace will be equipped with a jacuzzi, shower and an outdoor kitchen. Natural oak parquet is used on the floors of the house. Residential heating is solved on the basis of air-water heat pump, heat transfer with floor collectors, in addition there is an electric floor heating in damp rooms. Each living space also has an autonomous air conditioner. The building is equipped with forced ventilation and a central vacuum cleaner. The building has an alarm system and IT and TV readiness. German ALNO kitchen and Bosch kitchen