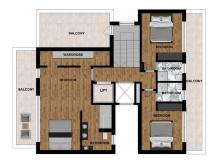

ABOUT THE VILLA There is a modern style detached house with an excellent location for sale. The house will be completed in 2023 The property is only 350.0 m from the sea and 28 m above sea level. The property is bordered by a protected pine forest from the north. The house's roof terrace offers 180 degree free view of the sea and the surrounding mountains. The size of the property is 710,0 m2. The house is a three-storey modern style luxury villa with a 3x10m outdoor heated pool on the patio. The building has a total area of 273m2 covered with terraces. The floors of the building are connected by a staircase inside the building and an elevator that runs out to the roof terrace of the last floor. On the 0 floor of the building there is a 157,7m2 garage (4 cars), utility room, toilet, technical room and two additional rooms with windows. On the first floor there is an entrance hall, open kitchen-living room, ceiling height 4,6m, separate toilet, large bedroom with a wardrobe and a separate bathroom. On the second floor there are one large bedroom with a wardrobe and a separate bathroom and 2 normal size bedrooms, 1 bathroom, and a study area. The roof terrace will be equipped with a jacuzzi, shower and an outdoor kitchen. Natural oak parquet is used on the floors of the house. Residential heating is solved on the basis of air-water heat pump, heat transfer with floor collectors, in addition there is an electric floor heating in damp rooms. Each living space also has an autonomous air conditioner. The building is equipped with forced ventilation and a central vacuum cleaner. The building has an alarm system and IT and TV readiness. German ALNO kitchen and Bosch kitchen