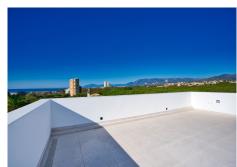

ABOUT THE VILLA There is a modern style detached house with an excellent location for sale. The house will be completed in 2023 The property is only 350.0 m from the sea and 28 m above sea level. The property is bordered by a protected pine forest from the north. The house's roof terrace offers 180 degree free view of the sea and the surrounding mountains. The size of the property is 710,0 m2. The house is a three-storey modern style luxury villa with a 3x10m outdoor heated pool on the patio. The building has a total area of 273m2 covered with terraces. The floors of the building are connected by a staircase inside the building and an elevator that runs out to the roof terrace of the last floor. On the 0 floor of the building there is a 157,7m2 garage (4 cars), utility room, toilet, technical room and two additional rooms with windows. On the first floor there is an entrance hall, open kitchen-living room, ceiling height 4,6m, separate toilet, large bedroom with a wardrobe and a separate bathroom. On the second floor there are one large bedroom with a wardrobe and a separate bathroom and 2 normal size bedrooms, 1 bathroom, and a study area. The roof terrace will be equipped with a jacuzzi, shower and an outdoor kitchen. Natural oak parquet is used on the floors of the house. Residential heating is solved on the basis of air-water heat pump, heat transfer with floor collectors, in addition there is an electric floor heating in damp rooms. Each living space also has an autonomous air conditioner. The building is equipped with forced ventilation and a central vacuum cleaner. The building has an alarm system and IT and TV readiness. German ALNO kitchen and Bosch kitchen

appliances. The building will be completed in 2023 The building will be completed in 2023 350 meters to the beach 28 meters above sea level 10 min drive to Marbella 35 min drive to Malaga Airport 180 degrees views from roof terrace