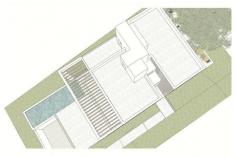

ABOUT THE VILLA There is a modern style detached house with an excellent location for sale. The house will be completed in 2023 The property is only 350.0 m from the sea and 28 m above sea level. The property is bordered by a protected pine forest from the north. The house's roof terrace offers 180 degree free view of the sea and the surrounding mountains. The size of the property is 710,0 m2. The house is a three-storey modern style luxury villa with a 3x10m outdoor heated pool on the patio. The building has a total area of 273m2 covered with terraces. The floors of the building are connected by a staircase inside the building and an elevator that runs out to the roof terrace of the last floor. On the 0 floor of the building there is a 157,7m2 garage (4 cars), utility room, toilet, technical room and two additional rooms with windows. On the first floor there is an entrance hall, open kitchen-living room, ceiling height 4,6m, separate toilet, large bedroom with a wardrobe and a separate bathroom. On the second floor there are one large bedroom with a wardrobe and a separate bathroom and 2 normal size bedrooms, 1 bathroom, and a study area. The roof terrace will be equipped with a jacuzzi, shower and an outdoor kitchen. Natural oak parquet is used on the floors of the house. Residential heating is solved on the basis of air-water heat pump, heat transfer with floor collectors, in addition there is an electric floor heating in damp rooms. Each living space also has an autonomous air conditioner. The building is equipped with forced ventilation and a central vacuum cleaner. The building has an alarm system and IT and TV readiness. German ALNO kitchen and Bosch kitchen