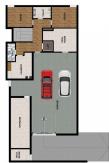

ABOUT THE VILLA There is a modern style detached house with an excellent location for sale. The house will be completed in 2023 The property is only 350.0 m from the sea and 28 m above sea level. The property is bordered by a protected pine forest from the north. The house's roof terrace offers 180 degree free view of the sea and the surrounding mountains. The size of the property is 710,0 m2. The house is a three-storey modern style luxury villa with a 3x10m outdoor heated pool on the patio. The building has a total area of 273m2 covered with terraces. The floors of the building are connected by a staircase inside the building and an elevator that runs out to the roof terrace of the last floor. On the 0 floor of the building there is a 157,7m2 garage (4 cars), utility room, toilet, technical room and two additional rooms with windows. On the first floor there is an entrance hall, open kitchen-living room, ceiling height 4,6m, separate toilet, large bedroom with a wardrobe and a separate bathroom. On the second floor there are one large bedroom with a wardrobe and a separate bathroom and 2 normal size bedrooms, 1 bathroom, and a study area. The roof terrace will be equipped with a jacuzzi, shower and an outdoor kitchen. Natural oak parquet is used on the floors of the house. Residential heating is solved on the basis of air-water heat pump, heat transfer with floor collectors, in addition there is an electric floor heating in damp rooms. Each living space also has an autonomous air conditioner. The building is equipped with forced ventilation and a central vacuum cleaner. The building has an alarm system and IT and TV readiness. German ALNO kitchen and Bosch kitchen