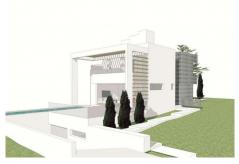

ABOUT THE VILLA There is a modern style detached house with an excellent location for sale. The house will be completed in 2023 The property is only 350.0 m from the sea and 28 m above sea level. The property is bordered by a protected pine forest from the north. The house's roof terrace offers 180 degree free view of the sea and the surrounding mountains. The size of the property is 710,0 m2. The house is a three-storey modern style luxury villa with a 3x10m outdoor heated pool on the patio. The building has a total area of 273m2 covered with terraces. The floors of the building are connected by a staircase inside the building and an elevator that runs out to the roof terrace of the last floor. On the 0 floor of the building there is a 157,7m2 garage (4 cars), utility room, toilet, technical room and two additional rooms with windows. On the first floor there is an entrance hall, open kitchen-living room, ceiling height 4,6m, separate toilet, large bedroom with a wardrobe and a separate bathroom. On the second floor there are one large bedroom with a wardrobe and a separate bathroom and 2 normal size bedrooms, 1 bathroom, and a study area. The roof terrace will be equipped with a jacuzzi, shower and an outdoor kitchen. Natural oak parquet is used on the floors of the house. Residential heating is solved on the basis of air-water heat pump, heat transfer with floor collectors, in addition there is an electric floor heating in damp rooms. Each living space also has an autonomous air conditioner. The building is equipped with forced ventilation and a central vacuum cleaner. The building has an alarm system and IT and TV readiness. German ALNO kitchen and Bosch kitchen