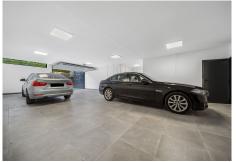

ABOUT THE VILLA There is a modern style detached house with an excellent location for sale. The house will be completed in 2023 The property is only 350.0 m from the sea and 28 m above sea level. The property is bordered by a protected pine forest from the north. The house's roof terrace offers 180 degree free view of the sea and the surrounding mountains. The size of the property is 710,0 m2. The house is a three-storey modern style luxury villa with a 3x10m outdoor heated pool on the patio. The building has a total area of 273m2 covered with terraces. The floors of the building are connected by a staircase inside the building and an elevator that runs out to the roof terrace of the last floor. On the 0 floor of the building there is a 157,7m2 garage (4 cars), utility room, toilet, technical room and two additional rooms with windows. On the first floor there is an entrance hall, open kitchen-living room, ceiling height 4,6m, separate toilet, large bedroom with a wardrobe and a separate bathroom. On the second floor there are one large bedroom with a wardrobe and a separate bathroom and 2 normal size bedrooms, 1 bathroom, and a study area. The roof terrace will be equipped with a jacuzzi, shower and an outdoor kitchen. Natural oak parquet is used on the floors of the house. Residential heating is solved on the basis of air-water heat pump, heat transfer with floor collectors, in addition there is an electric floor heating in damp rooms. Each living space also has an autonomous air conditioner. The building is equipped with forced ventilation and a central vacuum cleaner. The building has an alarm system and IT and TV readiness. German ALNO kitchen and Bosch kitchen