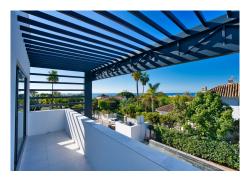

ABOUT THE VILLA There is a modern style detached house with an excellent location for sale. The house will be completed in 2023 The property is only 350.0 m from the sea and 28 m above sea level. The property is bordered by a protected pine forest from the north. The house's roof terrace offers 180 degree free view of the sea and the surrounding mountains. The size of the property is 710,0 m2. The house is a three-storey modern style luxury villa with a 3x10m outdoor heated pool on the patio. The building has a total area of 273m2 covered with terraces. The floors of the building are connected by a staircase inside the building and an elevator that runs out to the roof terrace of the last floor. On the 0 floor of the building there is a 157,7m2 garage (4 cars), utility room, toilet, technical room and two additional rooms with windows. On the first floor there is an entrance hall, open kitchen-living room, ceiling height 4,6m, separate toilet, large bedroom with a wardrobe and a separate bathroom. On the second floor there are one large bedroom with a wardrobe and a separate bathroom and 2 normal size bedrooms, 1 bathroom, and a study area. The roof terrace will be equipped with a jacuzzi, shower and an outdoor kitchen. Natural oak parquet is used on the floors of the house. Residential heating is solved on the basis of air-water heat pump, heat transfer with floor collectors, in addition there is an electric floor heating in damp rooms. Each living space also has an autonomous air conditioner. The building is equipped with forced ventilation and a central vacuum cleaner. The building has an alarm system and IT and TV readiness. German ALNO kitchen and Bosch kitchen

appliances. The building will be completed in 2023 The building will be completed in 2023 350 meters to the beach 28 meters above sea level 10 min drive to Marbella 35 min drive to Malaga Airport 180 degrees views from roof terrace