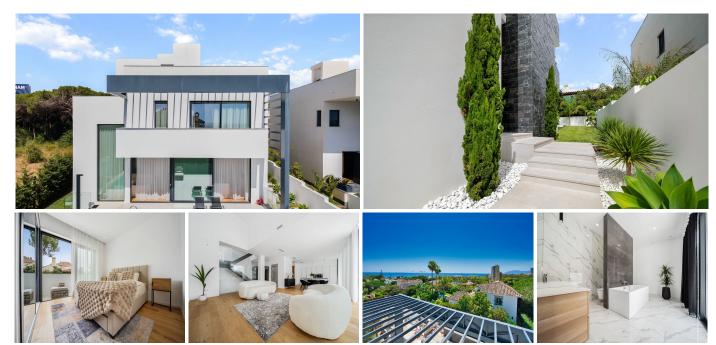

## HOUSE 6 BEDROOMS 7 BATHROOMS IN MARBESA

Marbesa

## REF# R4238248 - 3.795.000€

| 6    | 7     | 417 m <sup>2</sup> | 710 m <sup>2</sup> | 273 m²  |
|------|-------|--------------------|--------------------|---------|
| Beds | Baths | Built              | Plot               | Terrace |

ABOUT THE VILLA There is a modern style detached house with an excellent location for sale. The house will be completed in 2023 The property is only 350.0 m from the sea and 28 m above sea level. The property is bordered by a protected pine forest from the north. The house's roof terrace offers 180 degree free view of the sea and the surrounding mountains. The size of the property is 710,0 m2. The house is a three-storey modern style luxury villa with a 3x10m outdoor heated pool on the patio. The building has a total area of 273m2 covered with terraces. The floors of the building are connected by a staircase inside the building and an elevator that runs out to the roof terrace of the last floor. On the 0 floor of the building there is a 157,7m2 garage (4 cars), utility room, toilet, technical room and two additional rooms with windows. On the first floor there is an entrance hall, open kitchen-living room, ceiling height 4,6m, separate toilet, large bedroom with a wardrobe and a separate bathroom. On the second floor there are one large bedroom with a wardrobe and a separate bathroom and 2 normal size bedrooms, 1 bathroom, and a study area. The roof terrace will be equipped with a jacuzzi, shower and an outdoor kitchen. Natural oak parquet is used on the floors of the house. Residential heating is solved on the basis of air-water heat pump, heat transfer with floor collectors, in addition there is an electric floor heating in damp rooms. Each living space also has an autonomous air conditioner. The building is equipped with forced ventilation and a central vacuum cleaner. The building has an alarm system and IT and TV readiness. German ALNO kitchen and Bosch kitchen