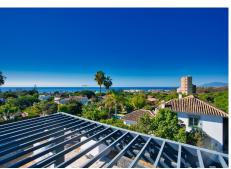

ABOUT THE VILLA There is a modern style detached house with an excellent location for sale. The house will be completed in 2023 The property is only 350.0 m from the sea and 28 m above sea level. The property is bordered by a protected pine forest from the north. The house's roof terrace offers 180 degree free view of the sea and the surrounding mountains. The size of the property is 710,0 m2. The house is a three-storey modern style luxury villa with a 3x10m outdoor heated pool on the patio. The building has a total area of 273m2 covered with terraces. The floors of the building are connected by a staircase inside the building and an elevator that runs out to the roof terrace of the last floor. On the 0 floor of the building there is a 157,7m2 garage (4 cars), utility room, toilet, technical room and two additional rooms with windows. On the first floor there is an entrance hall, open kitchen-living room, ceiling height 4,6m, separate toilet, large bedroom with a wardrobe and a separate bathroom. On the second floor there are one large bedroom with a wardrobe and a separate bathroom and 2 normal size bedrooms, 1 bathroom, and a study area. The roof terrace will be equipped with a jacuzzi, shower and an outdoor kitchen. Natural oak parquet is used on the floors of the house. Residential heating is solved on the basis of air-water heat pump, heat transfer with floor collectors, in addition there is an electric floor heating in damp rooms. Each living space also has an autonomous air conditioner. The building is equipped with forced ventilation and a central vacuum cleaner. The building has an alarm system and IT and TV readiness. German ALNO kitchen and Bosch kitchen

appliances. The building will be completed in 2023 The building will be completed in 2023 350 meters to the beach 28 meters above sea level 10 min drive to Marbella 35 min drive to Malaga Airport 180 degrees views from roof terrace