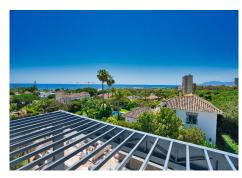

ABOUT THE VILLA There is a modern style detached house with an excellent location for sale. The house will be completed in 2023 The property is only 350.0 m from the sea and 28 m above sea level. The property is bordered by a protected pine forest from the north. The house's roof terrace offers 180 degree free view of the sea and the surrounding mountains. The size of the property is 710,0 m2. The house is a three-storey modern style luxury villa with a 3x10m outdoor heated pool on the patio. The building has a total area of 273m2 covered with terraces. The floors of the building are connected by a staircase inside the building and an elevator that runs out to the roof terrace of the last floor. On the 0 floor of the building there is a 157,7m2 garage (4 cars), utility room, toilet, technical room and two additional rooms with windows. On the first floor there is an entrance hall, open kitchen-living room, ceiling height 4,6m, separate toilet, large bedroom with a wardrobe and a separate bathroom. On the second floor there are one large bedroom with a wardrobe and a separate bathroom and 2 normal size bedrooms, 1 bathroom, and a study area. The roof terrace will be equipped with a jacuzzi, shower and an outdoor kitchen. Natural oak parquet is used on the floors of the house. Residential heating is solved on the basis of air-water heat pump, heat transfer with floor collectors, in addition there is an electric floor heating in damp rooms. Each living space also has an autonomous air conditioner. The building is equipped with forced ventilation and a central vacuum cleaner. The building has an alarm system and IT and TV readiness. German ALNO kitchen and Bosch kitchen

appliances. The building will be completed in 2023 The building will be completed in 2023 350 meters to the beach 28 meters above sea level 10 min drive to Marbella 35 min drive to Malaga Airport 180 degrees views from roof terrace