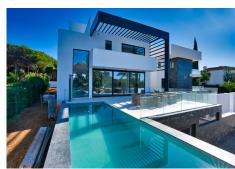

ABOUT THE VILLA There is a modern style detached house with an excellent location for sale. The house will be completed in 2023 The property is only 350.0 m from the sea and 28 m above sea level. The property is bordered by a protected pine forest from the north. The house's roof terrace offers 180 degree free view of the sea and the surrounding mountains. The size of the property is 710,0 m2. The house is a three-storey modern style luxury villa with a 3x10m outdoor heated pool on the patio. The building has a total area of 273m2 covered with terraces. The floors of the building are connected by a staircase inside the building and an elevator that runs out to the roof terrace of the last floor. On the 0 floor of the building there is a 157,7m2 garage (4 cars), utility room, toilet, technical room and two additional rooms with windows. On the first floor there is an entrance hall, open kitchen-living room, ceiling height 4,6m, separate toilet, large bedroom with a wardrobe and a separate bathroom. On the second floor there are one large bedroom with a wardrobe and a separate bathroom and 2 normal size bedrooms, 1 bathroom, and a study area. The roof terrace will be equipped with a jacuzzi, shower and an outdoor kitchen. Natural oak parquet is used on the floors of the house. Residential heating is solved on the basis of air-water heat pump, heat transfer with floor collectors, in addition there is an electric floor heating in damp rooms. Each living space also has an autonomous air conditioner. The building is equipped with forced ventilation and a central vacuum cleaner. The building has an alarm system and IT and TV readiness. German ALNO kitchen and Bosch kitchen