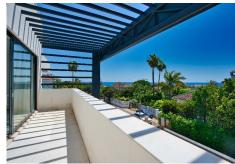

ABOUT THE VILLA There is a modern style detached house with an excellent location for sale. The house will be completed in 2023 The property is only 350.0 m from the sea and 28 m above sea level. The property is bordered by a protected pine forest from the north. The house's roof terrace offers 180 degree free view of the sea and the surrounding mountains. The size of the property is 710,0 m2. The house is a three-storey modern style luxury villa with a 3x10m outdoor heated pool on the patio. The building has a total area of 273m2 covered with terraces. The floors of the building are connected by a staircase inside the building and an elevator that runs out to the roof terrace of the last floor. On the 0 floor of the building there is a 157,7m2 garage (4 cars), utility room, toilet, technical room and two additional rooms with windows. On the first floor there is an entrance hall, open kitchen-living room, ceiling height 4,6m, separate toilet, large bedroom with a wardrobe and a separate bathroom. On the second floor there are one large bedroom with a wardrobe and a separate bathroom and 2 normal size bedrooms, 1 bathroom, and a study area. The roof terrace will be equipped with a jacuzzi, shower and an outdoor kitchen. Natural oak parquet is used on the floors of the house. Residential heating is solved on the basis of air-water heat pump, heat transfer with floor collectors, in addition there is an electric floor heating in damp rooms. Each living space also has an autonomous air conditioner. The building is equipped with forced ventilation and a central vacuum cleaner. The building has an alarm system and IT and TV readiness. German ALNO kitchen and Bosch kitchen

appliances. The building will be completed in 2023 The building will be completed in 2023 350 meters to the beach 28 meters above sea level 10 min drive to Marbella 35 min drive to Malaga Airport 180 degrees views from roof terrace