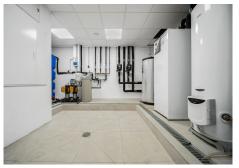

ABOUT THE VILLA There is a modern style detached house with an excellent location for sale. The house will be completed in 2023 The property is only 350.0 m from the sea and 28 m above sea level. The property is bordered by a protected pine forest from the north. The house's roof terrace offers 180 degree free view of the sea and the surrounding mountains. The size of the property is 710,0 m2. The house is a three-storey modern style luxury villa with a 3x10m outdoor heated pool on the patio. The building has a total area of 273m2 covered with terraces. The floors of the building are connected by a staircase inside the building and an elevator that runs out to the roof terrace of the last floor. On the 0 floor of the building there is a 157,7m2 garage (4 cars), utility room, toilet, technical room and two additional rooms with windows. On the first floor there is an entrance hall, open kitchen-living room, ceiling height 4,6m, separate toilet, large bedroom with a wardrobe and a separate bathroom. On the second floor there are one large bedroom with a wardrobe and a separate bathroom and 2 normal size bedrooms, 1 bathroom, and a study area. The roof terrace will be equipped with a jacuzzi, shower and an outdoor kitchen. Natural oak parquet is used on the floors of the house. Residential heating is solved on the basis of air-water heat pump, heat transfer with floor collectors, in addition there is an electric floor heating in damp rooms. Each living space also has an autonomous air conditioner. The building is equipped with forced ventilation and a central vacuum cleaner. The building has an alarm system and IT and TV readiness. German ALNO kitchen and Bosch kitchen