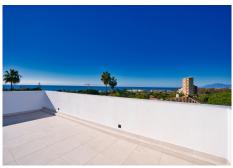

ABOUT THE VILLA There is a modern style detached house with an excellent location for sale. The house will be completed in 2023 The property is only 350.0 m from the sea and 28 m above sea level. The property is bordered by a protected pine forest from the north. The house's roof terrace offers 180 degree free view of the sea and the surrounding mountains. The size of the property is 710,0 m2. The house is a three-storey modern style luxury villa with a 3x10m outdoor heated pool on the patio. The building has a total area of 273m2 covered with terraces. The floors of the building are connected by a staircase inside the building and an elevator that runs out to the roof terrace of the last floor. On the 0 floor of the building there is a 157,7m2 garage (4 cars), utility room, toilet, technical room and two additional rooms with windows. On the first floor there is an entrance hall, open kitchen-living room, ceiling height 4,6m, separate toilet, large bedroom with a wardrobe and a separate bathroom. On the second floor there are one large bedroom with a wardrobe and a separate bathroom and 2 normal size bedrooms, 1 bathroom, and a study area. The roof terrace will be equipped with a jacuzzi, shower and an outdoor kitchen. Natural oak parquet is used on the floors of the house. Residential heating is solved on the basis of air-water heat pump, heat transfer with floor collectors, in addition there is an electric floor heating in damp rooms. Each living space also has an autonomous air conditioner. The building is equipped with forced ventilation and a central vacuum cleaner. The building has an alarm system and IT and TV readiness. German ALNO kitchen and Bosch kitchen

appliances. The building will be completed in 2023 The building will be completed in 2023 350 meters to the beach 28 meters above sea level 10 min drive to Marbella 35 min drive to Malaga Airport 180 degrees views from roof terrace