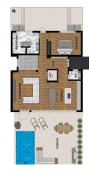

ABOUT THE VILLA There is a modern style detached house with an excellent location for sale. The house will be completed in 2023 The property is only 350.0 m from the sea and 28 m above sea level. The property is bordered by a protected pine forest from the north. The house's roof terrace offers 180 degree free view of the sea and the surrounding mountains. The size of the property is 710,0 m2. The house is a three-storey modern style luxury villa with a 3x10m outdoor heated pool on the patio. The building has a total area of 273m2 covered with terraces. The floors of the building are connected by a staircase inside the building and an elevator that runs out to the roof terrace of the last floor. On the 0 floor of the building there is a 157,7m2 garage (4 cars), utility room, toilet, technical room and two additional rooms with windows. On the first floor there is an entrance hall, open kitchen-living room, ceiling height 4,6m, separate toilet, large bedroom with a wardrobe and a separate bathroom. On the second floor there are one large bedroom with a wardrobe and a separate bathroom and 2 normal size bedrooms, 1 bathroom, and a study area. The roof terrace will be equipped with a jacuzzi, shower and an outdoor kitchen. Natural oak parquet is used on the floors of the house. Residential heating is solved on the basis of air-water heat pump, heat transfer with floor collectors, in addition there is an electric floor heating in damp rooms. Each living space also has an autonomous air conditioner. The building is equipped with forced ventilation and a central vacuum cleaner. The building has an alarm system and IT and TV readiness. German ALNO kitchen and Bosch kitchen