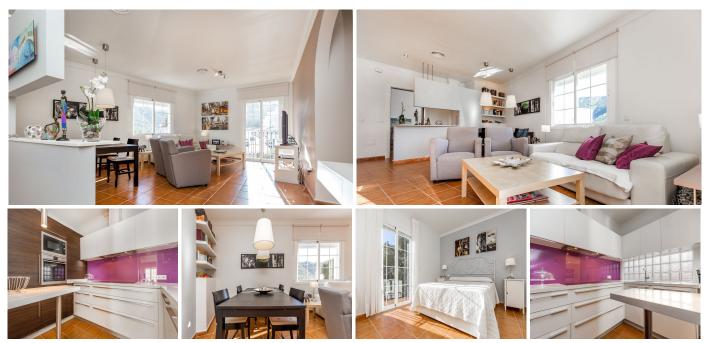

## REF# R4238104 - 260.000€

| 3    | 2     | 111 m <sup>2</sup> | 2 m²    |
|------|-------|--------------------|---------|
| Beds | Baths | Built              | Terrace |

First floor apartment in Benahavís village. 3 bedroom apartment located in a small building of only 3 apartments. This property is near all the amenities in Benahavís village with a fantastic southeast orientation which makes it a bright apartment. This home consists of a modern fully fitted kitchen, large living/dining room and 3 bedrooms, the main one with en-suite bathroom. This is on of the best values in Benahavís village for a 3 bedroom apartment.