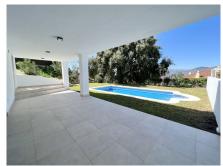

This very spacious semi-detached completely renovated house with private garden and swimming pool is located in a small community of villas. Set high within beautiful La Mairena, it is only 8 minutes to the centre of Elviria for all the shops, restaurants, bars, supermarkets and beach, and only 18km to the center of Marbella. The house has incredible panoramic mountain views, sea views from the solarium.and the ideal location to fully appreciate the fantastic all year round climate. The house is distributed in 3 storeys with several terraces that face different directions enabling enjoying the sun all day long. On the main floor we find an entrance hall, ample kitchen, access to the main dining room; a beautiful living room with fireplace and a spacious covered terrace with the mentioned panoramic Mijas mountains view. There is UFH through this level and also in all bathrooms. The upper level consists of 3 bedrooms and 2 bathrooms. The main bedroom with its ensuite bathroom has a direct access to the terrace with mountain and sea views. On the basement there will be a studio apartment with access to the garden. There is a private swimming pool with a lovely garden and BBQ area. Last, but not least, there is a solarium with open views 360 degrees. All this in the enviable, quiet and surrounded with nature La Mairena.