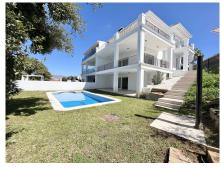

## SEMI-DETACHED HOUSE 4 BEDROOMS 3 BATHROOMS IN LA MAIRENA

La Mairena

REF# R4237285 - 980.000€

| 4    | 3     | 295 m <sup>2</sup> | 250 m <sup>2</sup> | 90 m²   |
|------|-------|--------------------|--------------------|---------|
| Beds | Baths | Built              | Plot               | Terrace |

This very spacious semi-detached completely renovated house with private garden and swimming pool is located in a small community of villas. Set high within beautiful La Mairena, it is only 8 minutes to the centre of Elviria for all the shops, restaurants, bars, supermarkets and beach, and only 18km to the center of Marbella. The house has incredible panoramic mountain views, sea views from the solarium.and the ideal location to fully appreciate the fantastic all year round climate. The house is distributed in 3 storeys with several terraces that face different directions enabling enjoying the sun all day long. On the main floor we find an entrance hall, ample kitchen, access to the main dining room; a beautiful living room with fireplace and a spacious covered terrace with the mentioned panoramic Mijas mountains view. There is UFH through this level and also in all bathrooms. The upper level consists of 3 bedrooms and 2 bathrooms. The main bedroom with its ensuite bathroom has a direct access to the terrace with mountain and sea views. On the basement there will be a studio apartment with access to the garden. There is a private swimming pool with a lovely garden and BBQ area. Last, but not least, there is a solarium with open views 360 degrees. All this in the enviable, quiet and surrounded with nature La Mairena.