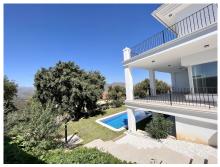

## SEMI-DETACHED HOUSE 4 BEDROOMS 3 BATHROOMS IN LA MAIRENA

La Mairena

REF# R4237285 - 980.000€

| 4    | 3     | 295 m <sup>2</sup> | 250 m <sup>2</sup> | 90 m²   |
|------|-------|--------------------|--------------------|---------|
| Beds | Baths | Built              | Plot               | Terrace |

This very spacious semi-detached completely renovated house with private garden and swimming pool is located in a small community of villas. Set high within beautiful La Mairena, it is only 8 minutes to the centre of Elviria for all the shops, restaurants, bars, supermarkets and beach, and only 18km to the center of Marbella. The house has incredible panoramic mountain views, sea views from the solarium.and the ideal location to fully appreciate the fantastic all year round climate. The house is distributed in 3 storeys with several terraces that face different directions enabling enjoying the sun all day long. On the main floor we find an entrance hall, ample kitchen, access to the main dining room; a beautiful living room with fireplace and a spacious covered terrace with the mentioned panoramic Mijas mountains view. There is UFH through this level and also in all bathrooms. The upper level consists of 3 bedrooms and 2 bathrooms. The main bedroom with its ensuite bathroom has a direct access to the terrace with mountain and sea views. On the basement there will be a studio apartment with access to the garden. There is a private swimming pool with a lovely garden and BBQ area. Last, but not least, there is a solarium with open views 360 degrees. All this in the enviable, quiet and surrounded with nature La Mairena.