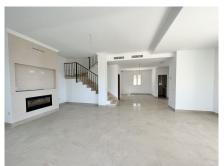

## SEMI-DETACHED HOUSE 4 BEDROOMS 3 BATHROOMS IN LA MAIRENA

La Mairena

REF# R4237285 - 980.000€

| 4    | 3     | 295 m <sup>2</sup> | 250 m <sup>2</sup> | 90 m²   |
|------|-------|--------------------|--------------------|---------|
| Beds | Baths | Built              | Plot               | Terrace |

This very spacious semi-detached completely renovated house with private garden and swimming pool is located in a small community of villas. Set high within beautiful La Mairena, it is only 8 minutes to the centre of Elviria for all the shops, restaurants, bars, supermarkets and beach, and only 18km to the center of Marbella. The house has incredible panoramic mountain views, sea views from the solarium.and the ideal location to fully appreciate the fantastic all year round climate. The house is distributed in 3 storeys with several terraces that face different directions enabling enjoying the sun all day long. On the main floor we find an entrance hall, ample kitchen, access to the main dining room; a beautiful living room with fireplace and a spacious covered terrace with the mentioned panoramic Mijas mountains view. There is UFH through this level and also in all bathrooms. The upper level consists of 3 bedrooms and 2 bathrooms. The main bedroom with its ensuite bathroom has a direct access to the terrace with mountain and sea views. On the basement there will be a studio apartment with access to the garden. There is a private swimming pool with a lovely garden and BBQ area. Last, but not least, there is a solarium with open views 360 degrees. All this in the enviable, quiet and surrounded with nature La Mairena.