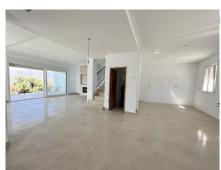

This very spacious semi-detached completely renovated house with private garden and swimming pool is located in a small community of villas. Set high within beautiful La Mairena, it is only 8 minutes to the centre of Elviria for all the shops, restaurants, bars, supermarkets and beach, and only 18km to the center of Marbella. The house has incredible panoramic mountain views, sea views from the solarium.and the ideal location to fully appreciate the fantastic all year round climate. The house is distributed in 3 storeys with several terraces that face different directions enabling enjoying the sun all day long. On the main floor we find an entrance hall, ample kitchen, access to the main dining room; a beautiful living room with fireplace and a spacious covered terrace with the mentioned panoramic Mijas mountains view. There is UFH through this level and also in all bathrooms. The upper level consists of 3 bedrooms and 2 bathrooms. The main bedroom with its ensuite bathroom has a direct access to the terrace with mountain and sea views. On the basement there will be a studio apartment with access to the garden. There is a private swimming pool with a lovely garden and BBQ area. Last, but not least, there is a solarium with open views 360 degrees. All this in the enviable, quiet and surrounded with nature La Mairena.