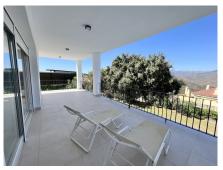

## SEMI-DETACHED HOUSE 4 BEDROOMS 3 BATHROOMS IN LA MAIRENA

La Mairena

REF# R4237285 - 980.000€

| 4    | 3     | 295 m <sup>2</sup> | 250 m <sup>2</sup> | 90 m²   |
|------|-------|--------------------|--------------------|---------|
| Beds | Baths | Built              | Plot               | Terrace |

This very spacious semi-detached completely renovated house with private garden and swimming pool is located in a small community of villas. Set high within beautiful La Mairena, it is only 8 minutes to the centre of Elviria for all the shops, restaurants, bars, supermarkets and beach, and only 18km to the center of Marbella. The house has incredible panoramic mountain views, sea views from the solarium.and the ideal location to fully appreciate the fantastic all year round climate. The house is distributed in 3 storeys with several terraces that face different directions enabling enjoying the sun all day long. On the main floor we find an entrance hall, ample kitchen, access to the main dining room; a beautiful living room with fireplace and a spacious covered terrace with the mentioned panoramic Mijas mountains view. There is UFH through this level and also in all bathrooms. The upper level consists of 3 bedrooms and 2 bathrooms. The main bedroom with its ensuite bathroom has a direct access to the terrace with mountain and sea views. On the basement there will be a studio apartment with access to the garden. There is a private swimming pool with a lovely garden and BBQ area. Last, but not least, there is a solarium with open views 360 degrees. All this in the enviable, quiet and surrounded with nature La Mairena.