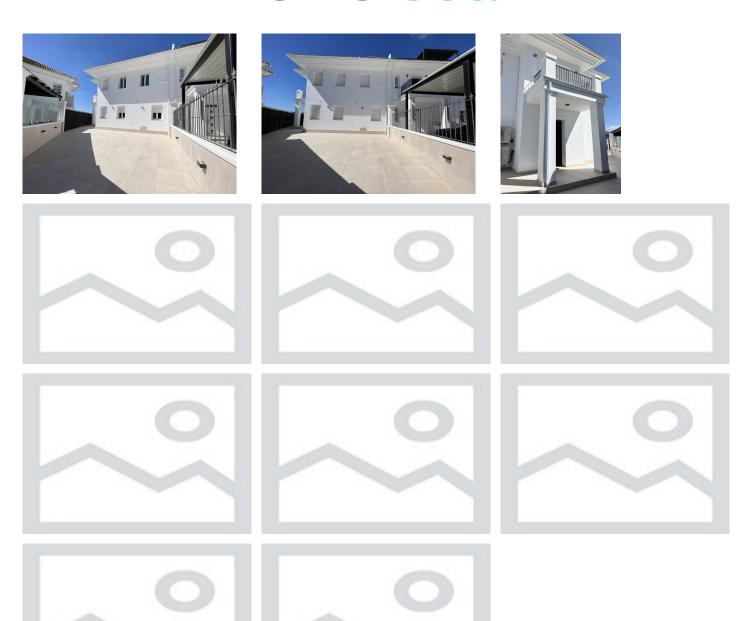

## SEMI-DETACHED HOUSE 4 BEDROOMS 3 BATHROOMS IN LA MAIRENA

La Mairena

REF# R4237285 - 980.000€

| 4    | 3     | 295 m <sup>2</sup> | 250 m <sup>2</sup> | 90 m²   |
|------|-------|--------------------|--------------------|---------|
| Beds | Baths | Built              | Plot               | Terrace |

This very spacious semi-detached completely renovated house with private garden and swimming pool is located in a small community of villas. Set high within beautiful La Mairena, it is only 8 minutes to the centre of Elviria for all the shops, restaurants, bars, supermarkets and beach, and only 18km to the center of Marbella. The house has incredible panoramic mountain views, sea views from the solarium.and the ideal location to fully appreciate the fantastic all year round climate. The house is distributed in 3 storeys with several terraces that face different directions enabling enjoying the sun all day long. On the main floor we find an entrance hall, ample kitchen, access to the main dining room; a beautiful living room with fireplace and a spacious covered terrace with the mentioned panoramic Mijas mountains view. There is UFH through this level and also in all bathrooms. The upper level consists of 3 bedrooms and 2 bathrooms. The main bedroom with its ensuite bathroom has a direct access to the terrace with mountain and sea views. On the basement there will be a studio apartment with access to the garden. There is a private swimming pool with a lovely garden and BBQ area. Last, but not least, there is a solarium with open views 360 degrees. All this in the enviable, quiet and surrounded with nature La Mairena.