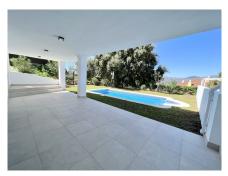

This very spacious semi-detached completely renovated house with private garden and swimming pool is located in a small community of villas. Set high within beautiful La Mairena, it is only 8 minutes to the centre of Elviria for all the shops, restaurants, bars, supermarkets and beach, and only 18km to the center of Marbella. The house has incredible panoramic mountain views, sea views from the solarium.and the ideal location to fully appreciate the fantastic all year round climate. The house is distributed in 3 storeys with several terraces that face different directions enabling enjoying the sun all day long. On the main floor we find an entrance hall, ample kitchen, access to the main dining room; a beautiful living room with fireplace and a spacious covered terrace with the mentioned panoramic Mijas mountains view. There is UFH through this level and also in all bathrooms. The upper level consists of 3 bedrooms and 2 bathrooms. The main bedroom with its ensuite bathroom has a direct access to the terrace with mountain and sea views. On the basement there will be a studio apartment with access to the garden. There is a private swimming pool with a lovely garden and BBQ area. Last, but not least, there is a solarium with open views 360 degrees. All this in the enviable, quiet and surrounded with nature La Mairena.