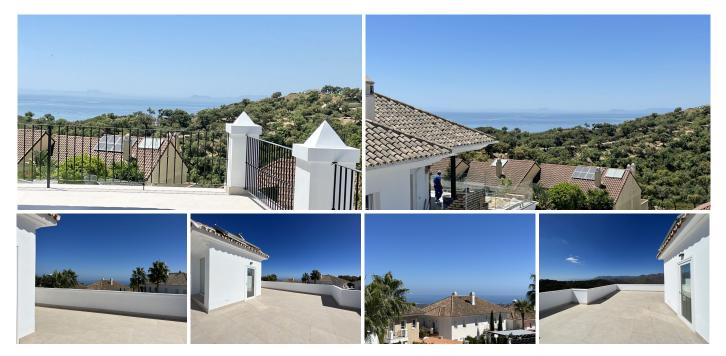

## SEMI-DETACHED HOUSE 4 BEDROOMS 3 BATHROOMS IN LA MAIRENA

La Mairena

REF# R4237285 - 980.000€

| 4    | 3     | 295 m <sup>2</sup> | 250 m <sup>2</sup> | 90 m²   |
|------|-------|--------------------|--------------------|---------|
| Beds | Baths | Built              | Plot               | Terrace |

This very spacious semi-detached completely renovated house with private garden and swimming pool is located in a small community of villas. Set high within beautiful La Mairena, it is only 8 minutes to the centre of Elviria for all the shops, restaurants, bars, supermarkets and beach, and only 18km to the center of Marbella. The house has incredible panoramic mountain views, sea views from the solarium.and the ideal location to fully appreciate the fantastic all year round climate. The house is distributed in 3 storeys with several terraces that face different directions enabling enjoying the sun all day long. On the main floor we find an entrance hall, ample kitchen, access to the main dining room; a beautiful living room with fireplace and a spacious covered terrace with the mentioned panoramic Mijas mountains view. There is UFH through this level and also in all bathrooms. The upper level consists of 3 bedrooms and 2 bathrooms. The main bedroom with its ensuite bathroom has a direct access to the terrace with mountain and sea views. On the basement there will be a studio apartment with access to the garden. There is a private swimming pool with a lovely garden and BBQ area. Last, but not least, there is a solarium with open views 360 degrees. All this in the enviable, quiet and surrounded with nature La Mairena.