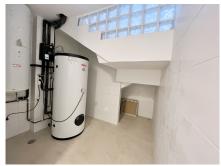

This very spacious semi-detached completely renovated house with private garden and swimming pool is located in a small community of villas. Set high within beautiful La Mairena, it is only 8 minutes to the centre of Elviria for all the shops, restaurants, bars, supermarkets and beach, and only 18km to the center of Marbella. The house has incredible panoramic mountain views, sea views from the solarium.and the ideal location to fully appreciate the fantastic all year round climate. The house is distributed in 3 storeys with several terraces that face different directions enabling enjoying the sun all day long. On the main floor we find an entrance hall, ample kitchen, access to the main dining room; a beautiful living room with fireplace and a spacious covered terrace with the mentioned panoramic Mijas mountains view. There is UFH through this level and also in all bathrooms. The upper level consists of 3 bedrooms and 2 bathrooms. The main bedroom with its ensuite bathroom has a direct access to the terrace with mountain and sea views. On the basement there will be a studio apartment with access to the garden. There is a private swimming pool with a lovely garden and BBQ area. Last, but not least, there is a solarium with open views 360 degrees. All this in the enviable, quiet and surrounded with nature La Mairena.