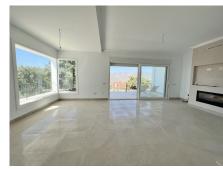

This very spacious semi-detached completely renovated house with private garden and swimming pool is located in a small community of villas. Set high within beautiful La Mairena, it is only 8 minutes to the centre of Elviria for all the shops, restaurants, bars, supermarkets and beach, and only 18km to the center of Marbella. The house has incredible panoramic mountain views, sea views from the solarium.and the ideal location to fully appreciate the fantastic all year round climate. The house is distributed in 3 storeys with several terraces that face different directions enabling enjoying the sun all day long. On the main floor we find an entrance hall, ample kitchen, access to the main dining room; a beautiful living room with fireplace and a spacious covered terrace with the mentioned panoramic Mijas mountains view. There is UFH through this level and also in all bathrooms. The upper level consists of 3 bedrooms and 2 bathrooms. The main bedroom with its ensuite bathroom has a direct access to the terrace with mountain and sea views. On the basement there will be a studio apartment with access to the garden. There is a private swimming pool with a lovely garden and BBQ area. Last, but not least, there is a solarium with open views 360 degrees. All this in the enviable, quiet and surrounded with nature La Mairena.