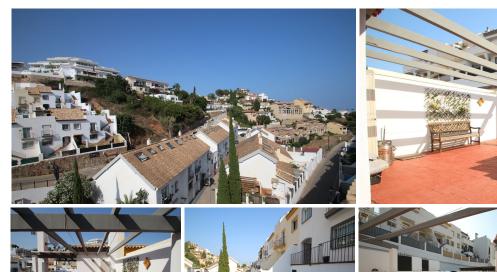

## SEMI-DETACHED HOUSE 4 BEDROOMS 3 BATHROOMS IN TORREBLANCA

Torreblanca

REF# R4228000 - 329.000€

| 4    | 3     | 148 m² | 50 m <sup>2</sup> | 90 m²   |
|------|-------|--------|-------------------|---------|
| Beds | Baths | Built  | Plot              | Terrace |

Beautiful semi detached Townhouse. in a quite residential Gated community of 48 townhouses. Perfect for a family home or holiday home. 15-20 min walk to the beach and shops and Torreblanca train station, direct links to Malaga Airport, bus stop right outside leaving every 15 min 7 days a week to Los Boliches train station and indoor market. This property has been very well looked after by the owners and makes an ideal family home with access to many schools and amenities by bus and train links. The property is built over 3 floors with kitchen and living accommodation on the ground, bedrooms on the first and entrance above from the roof terrace and parking. it has its own private garden with plunge pool (Currently not working) and roof terrace for relaxing and enjoying the sun. Bargain 4 bed Family Property.