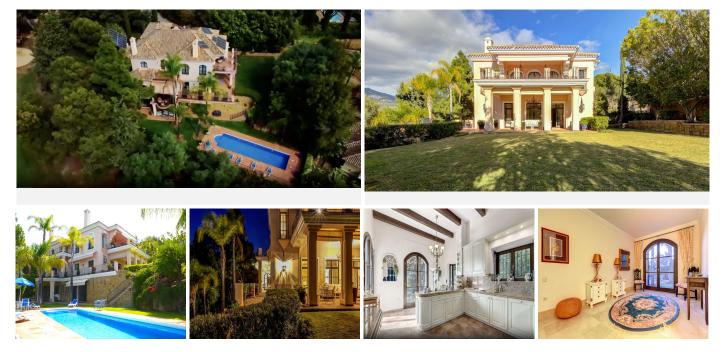

## silversea

Elegant classic style villa set in a fully gated complex of only six villas in the beautiful area of Rio Real. This immaculate property is surrounded by a magnificent garden with heated swimming pool accessed from the lower level of the villa, and the main entrance enjoys a lovely fountain surrounded by various plants. Accommodation comprises on entrance level: a spacious hall with guest toilet; a large bright living room with high ceiling, fireplace and access to covered porch and garden; separate dining room; a fully fitted and equipped Italian kitchen with breakfast area, a small balcony and access to west-facing terrace with fantastic golf views. Upstairs: master bedroom suite with fireplace, kitchenette, walk-in wardrobe and access to a large south-facing terrace with wonderful views to the surrounding nature, golf and some sea; a further bedroom with en-suite bathroom and 2 balconies, currently used as a study. Lower garden level: another spacious living room with fireplace and access to garden and swimming pool area; a spacious, fully fitted and equipped second kitchen; laundry room with English patio window, could be converted into a gym or a home cinema room; 2 spacious bedrooms with en-suite bathrooms, both with access to garden and pool area; machine room with independent access under the covered carport with WC, sink and water deposit. The villa has under-floor heating, wooden (iroco) windows throughout, Aerothermy system, solar pannels. A wonderful family home either for holidays or year-round living in a very tranquil and secure environment