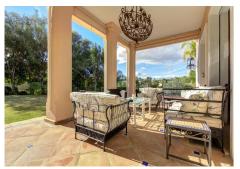

## silversea

Elegant classic style villa set in a fully gated complex of only six villas in the beautiful area of Rio Real. This immaculate property is surrounded by a magnificent garden with heated swimming pool accessed from the lower level of the villa, and the main entrance enjoys a lovely fountain surrounded by various plants. Accommodation comprises on entrance level: a spacious hall with guest toilet; a large bright living room with high ceiling, fireplace and access to covered porch and garden; separate dining room; a fully fitted and equipped Italian kitchen with breakfast area, a small balcony and access to west-facing terrace with fantastic golf views. Upstairs: master bedroom suite with fireplace, kitchenette, walk-in wardrobe and access to a large south-facing terrace with wonderful views to the surrounding nature, golf and some sea; a further bedroom with en-suite bathroom and 2 balconies, currently used as a study. Lower garden level: another spacious living room with fireplace and access to garden and swimming pool area; a spacious, fully fitted and equipped second kitchen; laundry room with English patio window, could be converted into a gym or a home cinema room; 2 spacious bedrooms with en-suite bathrooms, both with access to garden and pool area; machine room with independent access under the covered carport with WC, sink and water deposit. The villa has under-floor heating, wooden (iroco) windows throughout, Aerothermy system, solar pannels. A wonderful family home either for holidays or year-round living in a very tranquil and secure environment