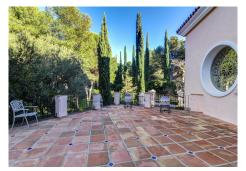

## silversea

Elegant classic style villa set in a fully gated complex of only six villas in the beautiful area of Rio Real. This immaculate property is surrounded by a magnificent garden with heated swimming pool accessed from the lower level of the villa, and the main entrance enjoys a lovely fountain surrounded by various plants. Accommodation comprises on entrance level: a spacious hall with guest toilet; a large bright living room with high ceiling, fireplace and access to covered porch and garden; separate dining room; a fully fitted and equipped Italian kitchen with breakfast area, a small balcony and access to west-facing terrace with fantastic golf views. Upstairs: master bedroom suite with fireplace, kitchenette, walk-in wardrobe and access to a large south-facing terrace with wonderful views to the surrounding nature, golf and some sea; a further bedroom with en-suite bathroom and 2 balconies, currently used as a study. Lower garden level: another spacious living room with fireplace and access to garden and swimming pool area; a spacious, fully fitted and equipped second kitchen; laundry room with English patio window, could be converted into a gym or a home cinema room; 2 spacious bedrooms with en-suite bathrooms, both with access to garden and pool area; machine room with independent access under the covered carport with WC, sink and water deposit. The villa has under-floor heating, wooden (iroco) windows throughout, Aerothermy system, solar pannels. A wonderful family home either for holidays or year-round living in a very tranquil and secure environment