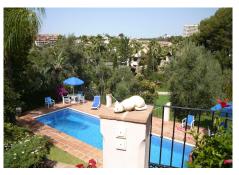

## silversea

Elegant classic style villa set in a fully gated complex of only six villas in the beautiful area of Rio Real. This immaculate property is surrounded by a magnificent garden with heated swimming pool accessed from the lower level of the villa, and the main entrance enjoys a lovely fountain surrounded by various plants. Accommodation comprises on entrance level: a spacious hall with guest toilet; a large bright living room with high ceiling, fireplace and access to covered porch and garden; separate dining room; a fully fitted and equipped Italian kitchen with breakfast area, a small balcony and access to west-facing terrace with fantastic golf views. Upstairs: master bedroom suite with fireplace, kitchenette, walk-in wardrobe and access to a large south-facing terrace with wonderful views to the surrounding nature, golf and some sea; a further bedroom with en-suite bathroom and 2 balconies, currently used as a study. Lower garden level: another spacious living room with fireplace and access to garden and swimming pool area; a spacious, fully fitted and equipped second kitchen; laundry room with English patio window, could be converted into a gym or a home cinema room; 2 spacious bedrooms with en-suite bathrooms, both with access to garden and pool area; machine room with independent access under the covered carport with WC, sink and water deposit. The villa has under-floor heating, wooden (iroco) windows throughout, Aerothermy system, solar pannels. A wonderful family home either for holidays or year-round living in a very tranquil and secure environment