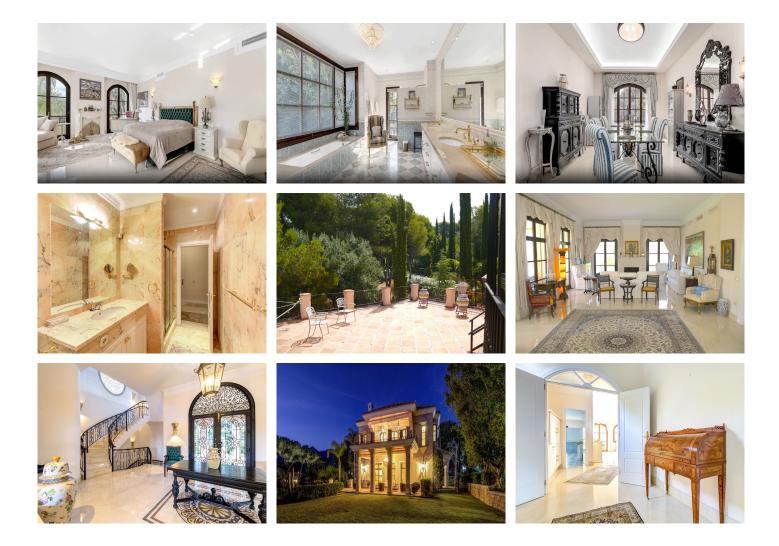

## silversea

Elegant classic style villa set in a fully gated complex of only six villas in the beautiful area of Rio Real. This immaculate property is surrounded by a magnificent garden with heated swimming pool accessed from the lower level of the villa, and the main entrance enjoys a lovely fountain surrounded by various plants. Accommodation comprises on entrance level: a spacious hall with guest toilet; a large bright living room with high ceiling, fireplace and access to covered porch and garden; separate dining room; a fully fitted and equipped Italian kitchen with breakfast area, a small balcony and access to west-facing terrace with fantastic golf views. Upstairs: master bedroom suite with fireplace, kitchenette, walk-in wardrobe and access to a large south-facing terrace with wonderful views to the surrounding nature, golf and some sea; a further bedroom with en-suite bathroom and 2 balconies, currently used as a study. Lower garden level: another spacious living room with fireplace and access to garden and swimming pool area; a spacious, fully fitted and equipped second kitchen; laundry room with English patio window, could be converted into a gym or a home cinema room; 2 spacious bedrooms with en-suite bathrooms, both with access to garden and pool area; machine room with independent access under the covered carport with WC, sink and water deposit. The villa has under-floor heating, wooden (iroco) windows throughout, Aerothermy system, solar pannels. A wonderful family home either for holidays or year-round living in a very tranquil and secure environment