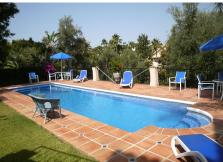

## silversea

Elegant classic style villa set in a fully gated complex of only six villas in the beautiful area of Rio Real. This immaculate property is surrounded by a magnificent garden with heated swimming pool accessed from the lower level of the villa, and the main entrance enjoys a lovely fountain surrounded by various plants. Accommodation comprises on entrance level: a spacious hall with guest toilet; a large bright living room with high ceiling, fireplace and access to covered porch and garden; separate dining room; a fully fitted and equipped Italian kitchen with breakfast area, a small balcony and access to west-facing terrace with fantastic golf views. Upstairs: master bedroom suite with fireplace, kitchenette, walk-in wardrobe and access to a large south-facing terrace with wonderful views to the surrounding nature, golf and some sea; a further bedroom with en-suite bathroom and 2 balconies, currently used as a study. Lower garden level: another spacious living room with fireplace and access to garden and swimming pool area; a spacious, fully fitted and equipped second kitchen; laundry room with English patio window, could be converted into a gym or a home cinema room; 2 spacious bedrooms with en-suite bathrooms, both with access to garden and pool area; machine room with independent access under the covered carport with WC, sink and water deposit. The villa has under-floor heating, wooden (iroco) windows throughout, Aerothermy system, solar pannels. A wonderful family home either for holidays or year-round living in a very tranquil and secure environment