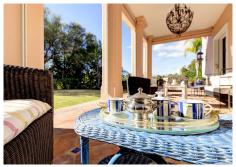

## silversea

Elegant classic style villa set in a fully gated complex of only six villas in the beautiful area of Rio Real. This immaculate property is surrounded by a magnificent garden with heated swimming pool accessed from the lower level of the villa, and the main entrance enjoys a lovely fountain surrounded by various plants. Accommodation comprises on entrance level: a spacious hall with guest toilet; a large bright living room with high ceiling, fireplace and access to covered porch and garden; separate dining room; a fully fitted and equipped Italian kitchen with breakfast area, a small balcony and access to west-facing terrace with fantastic golf views. Upstairs: master bedroom suite with fireplace, kitchenette, walk-in wardrobe and access to a large south-facing terrace with wonderful views to the surrounding nature, golf and some sea; a further bedroom with en-suite bathroom and 2 balconies, currently used as a study. Lower garden level: another spacious living room with fireplace and access to garden and swimming pool area; a spacious, fully fitted and equipped second kitchen; laundry room with English patio window, could be converted into a gym or a home cinema room; 2 spacious bedrooms with en-suite bathrooms, both with access to garden and pool area; machine room with independent access under the covered carport with WC, sink and water deposit. The villa has under-floor heating, wooden (iroco) windows throughout, Aerothermy system, solar pannels. A wonderful family home either for holidays or year-round living in a very tranquil and secure environment