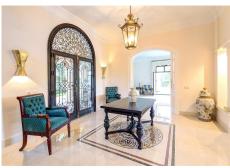

## silversea

Elegant classic style villa set in a fully gated complex of only six villas in the beautiful area of Rio Real. This immaculate property is surrounded by a magnificent garden with heated swimming pool accessed from the lower level of the villa, and the main entrance enjoys a lovely fountain surrounded by various plants. Accommodation comprises on entrance level: a spacious hall with guest toilet; a large bright living room with high ceiling, fireplace and access to covered porch and garden; separate dining room; a fully fitted and equipped Italian kitchen with breakfast area, a small balcony and access to west-facing terrace with fantastic golf views. Upstairs: master bedroom suite with fireplace, kitchenette, walk-in wardrobe and access to a large south-facing terrace with wonderful views to the surrounding nature, golf and some sea; a further bedroom with en-suite bathroom and 2 balconies, currently used as a study. Lower garden level: another spacious living room with fireplace and access to garden and swimming pool area; a spacious, fully fitted and equipped second kitchen; laundry room with English patio window, could be converted into a gym or a home cinema room; 2 spacious bedrooms with en-suite bathrooms, both with access to garden and pool area; machine room with independent access under the covered carport with WC, sink and water deposit. The villa has under-floor heating, wooden (iroco) windows throughout, Aerothermy system, solar pannels. A wonderful family home either for holidays or year-round living in a very tranquil and secure environment