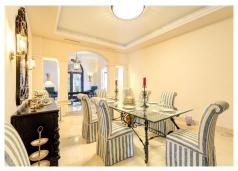

## silversea

Elegant classic style villa set in a fully gated complex of only six villas in the beautiful area of Rio Real. This immaculate property is surrounded by a magnificent garden with heated swimming pool accessed from the lower level of the villa, and the main entrance enjoys a lovely fountain surrounded by various plants. Accommodation comprises on entrance level: a spacious hall with guest toilet; a large bright living room with high ceiling, fireplace and access to covered porch and garden; separate dining room; a fully fitted and equipped Italian kitchen with breakfast area, a small balcony and access to west-facing terrace with fantastic golf views. Upstairs: master bedroom suite with fireplace, kitchenette, walk-in wardrobe and access to a large south-facing terrace with wonderful views to the surrounding nature, golf and some sea; a further bedroom with en-suite bathroom and 2 balconies, currently used as a study. Lower garden level: another spacious living room with fireplace and access to garden and swimming pool area; a spacious, fully fitted and equipped second kitchen; laundry room with English patio window, could be converted into a gym or a home cinema room; 2 spacious bedrooms with en-suite bathrooms, both with access to garden and pool area; machine room with independent access under the covered carport with WC, sink and water deposit. The villa has under-floor heating, wooden (iroco) windows throughout, Aerothermy system, solar pannels. A wonderful family home either for holidays or year-round living in a very tranquil and secure environment