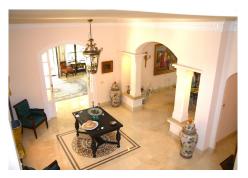

## silversea

Elegant classic style villa set in a fully gated complex of only six villas in the beautiful area of Rio Real. This immaculate property is surrounded by a magnificent garden with heated swimming pool accessed from the lower level of the villa, and the main entrance enjoys a lovely fountain surrounded by various plants. Accommodation comprises on entrance level: a spacious hall with guest toilet; a large bright living room with high ceiling, fireplace and access to covered porch and garden; separate dining room; a fully fitted and equipped Italian kitchen with breakfast area, a small balcony and access to west-facing terrace with fantastic golf views. Upstairs: master bedroom suite with fireplace, kitchenette, walk-in wardrobe and access to a large south-facing terrace with wonderful views to the surrounding nature, golf and some sea; a further bedroom with en-suite bathroom and 2 balconies, currently used as a study. Lower garden level: another spacious living room with fireplace and access to garden and swimming pool area; a spacious, fully fitted and equipped second kitchen; laundry room with English patio window, could be converted into a gym or a home cinema room; 2 spacious bedrooms with en-suite bathrooms, both with access to garden and pool area; machine room with independent access under the covered carport with WC, sink and water deposit. The villa has under-floor heating, wooden (iroco) windows throughout, Aerothermy system, solar pannels. A wonderful family home either for holidays or year-round living in a very tranquil and secure environment