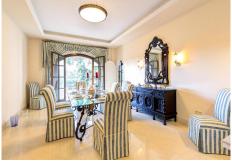

## silversea

Elegant classic style villa set in a fully gated complex of only six villas in the beautiful area of Rio Real. This immaculate property is surrounded by a magnificent garden with heated swimming pool accessed from the lower level of the villa, and the main entrance enjoys a lovely fountain surrounded by various plants. Accommodation comprises on entrance level: a spacious hall with guest toilet; a large bright living room with high ceiling, fireplace and access to covered porch and garden; separate dining room; a fully fitted and equipped Italian kitchen with breakfast area, a small balcony and access to west-facing terrace with fantastic golf views. Upstairs: master bedroom suite with fireplace, kitchenette, walk-in wardrobe and access to a large south-facing terrace with wonderful views to the surrounding nature, golf and some sea; a further bedroom with en-suite bathroom and 2 balconies, currently used as a study. Lower garden level: another spacious living room with fireplace and access to garden and swimming pool area; a spacious, fully fitted and equipped second kitchen; laundry room with English patio window, could be converted into a gym or a home cinema room; 2 spacious bedrooms with en-suite bathrooms, both with access to garden and pool area; machine room with independent access under the covered carport with WC, sink and water deposit. The villa has under-floor heating, wooden (iroco) windows throughout, Aerothermy system, solar pannels. A wonderful family home either for holidays or year-round living in a very tranquil and secure environment