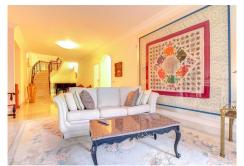

## silversea

Elegant classic style villa set in a fully gated complex of only six villas in the beautiful area of Rio Real. This immaculate property is surrounded by a magnificent garden with heated swimming pool accessed from the lower level of the villa, and the main entrance enjoys a lovely fountain surrounded by various plants. Accommodation comprises on entrance level: a spacious hall with guest toilet; a large bright living room with high ceiling, fireplace and access to covered porch and garden; separate dining room; a fully fitted and equipped Italian kitchen with breakfast area, a small balcony and access to west-facing terrace with fantastic golf views. Upstairs: master bedroom suite with fireplace, kitchenette, walk-in wardrobe and access to a large south-facing terrace with wonderful views to the surrounding nature, golf and some sea; a further bedroom with en-suite bathroom and 2 balconies, currently used as a study. Lower garden level: another spacious living room with fireplace and access to garden and swimming pool area; a spacious, fully fitted and equipped second kitchen; laundry room with English patio window, could be converted into a gym or a home cinema room; 2 spacious bedrooms with en-suite bathrooms, both with access to garden and pool area; machine room with independent access under the covered carport with WC, sink and water deposit. The villa has under-floor heating, wooden (iroco) windows throughout, Aerothermy system, solar pannels. A wonderful family home either for holidays or year-round living in a very tranquil and secure environment